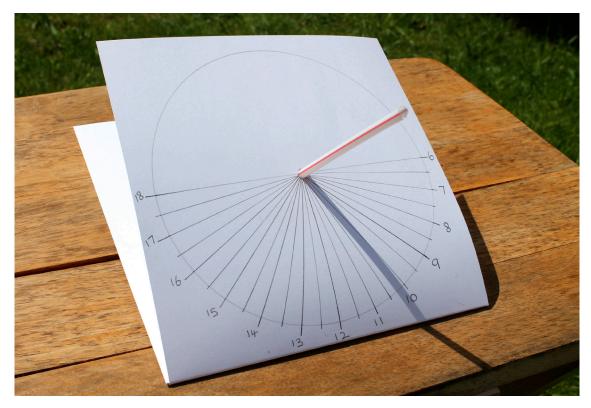

## Make a paper equatorial sundial: latitude line and gnomon length table

◄ The table below will help you set the the face of your sundial at the correct angle for the latitude of your location

Use this table to tell you where to draw all the markings on the latitude line on sheet B of your sundial, and to tell you how much of the gnomon should be poking through on the reverse side of sheet A, between sheet A and sheet B. Together, these

measurements will enable you to set the angle of your sundial's clock face for the latitude of your location: just place the end of the gnomon the correct distance up the latitude line for your location and fix it in place with a piece of tape or hot glue.