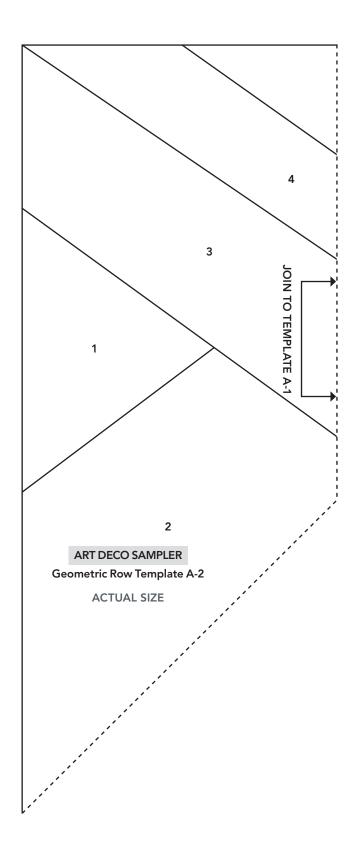

PRINT AT 100% ART DECO SAMPLER When printed at Large Sunrise Motif Template A the correct size, this box will measure **ACTUAL SIZE** 1in square. JOIN TO TEMPLATE B 23 4 JOIN TO TEMPLATE E **E**4