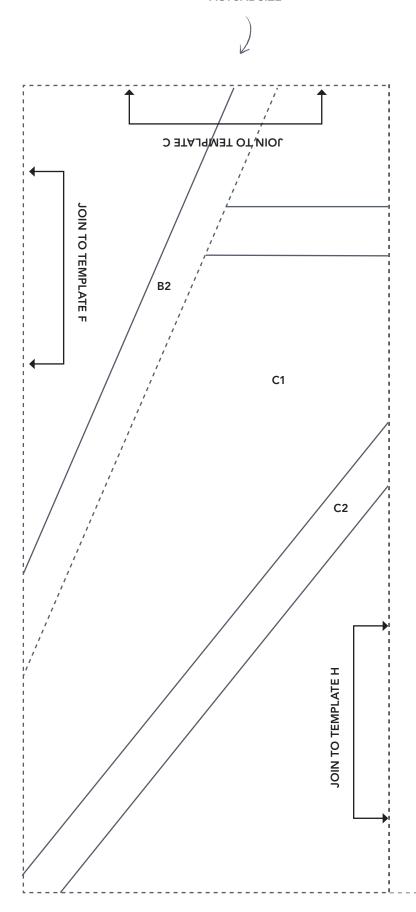

your website or a third party website, or copy it multiple times without our permission. Copyright law protects creative work and unauthorised copying is illegal. We appreciate your help.



PRINT AT 100% ART DECO SAMPLER When printed at Large Sunrise Motif Template A the correct size, this box will measure **ACTUAL SIZE** 1in square. JOIN TO TEMPLATE B 23 4 JOIN TO TEMPLATE E **E**4

# ART DECO SAMPLER

Large Sunrise Motif Template B





# ART DECO SAMPLER

Large Sunrise Motif Template C



# ART DECO SAMPLER

# Large Sunrise Motif Template D



# ART DECO SAMPLER

# Large Sunrise Motif Template E



### ART DECO SAMPLER

Large Sunrise Motif Template F

**ACTUAL SIZE** 

JOIN TO TEMPLATE B JOIN TO TEMPLATE E JOIN TO TEMPLATE G D1 В1

# ART DECO SAMPLER

# Large Sunrise Motif Template G



# ART DECO SAMPLER

# Large Sunrise Motif Template H