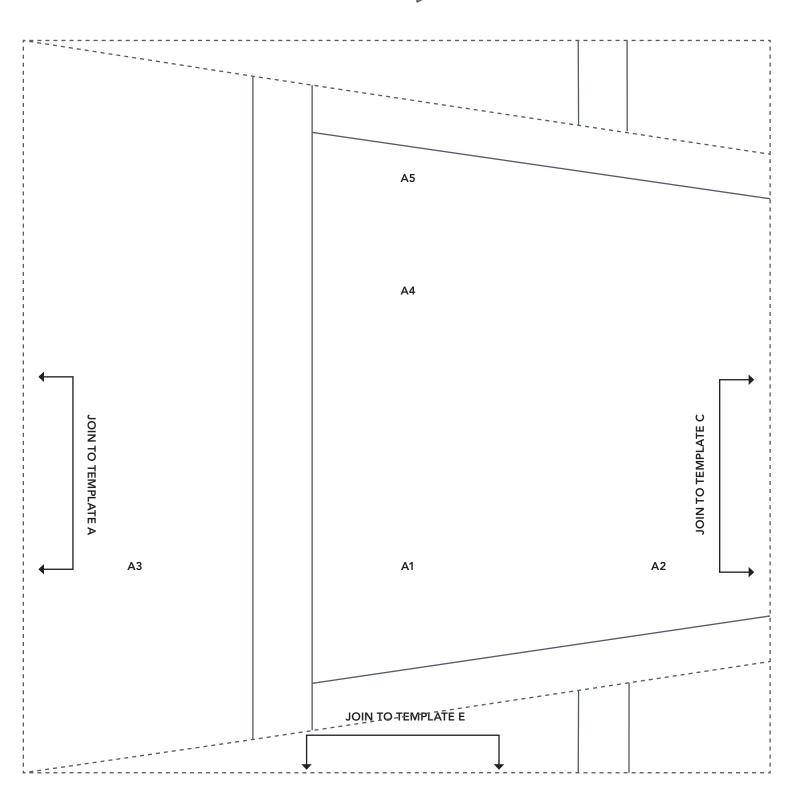

PRINT AT 100% ART DECO SAMPLER When printed at Large Sunrise Motif Template A the correct size, this box will measure **ACTUAL SIZE** 1in square. JOIN TO TEMPLATE B 23 4 JOIN TO TEMPLATE E **E**4