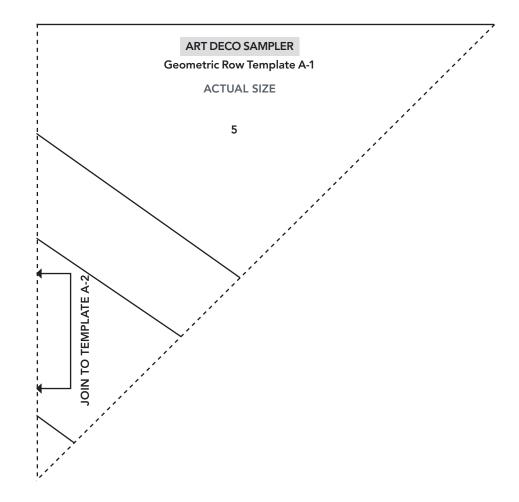

PRINT AT 100% ART DECO SAMPLER When printed at Large Sunrise Motif Template A the correct size, this box will measure **ACTUAL SIZE** 1in square. JOIN TO TEMPLATE B 23 4 JOIN TO TEMPLATE E **E**4