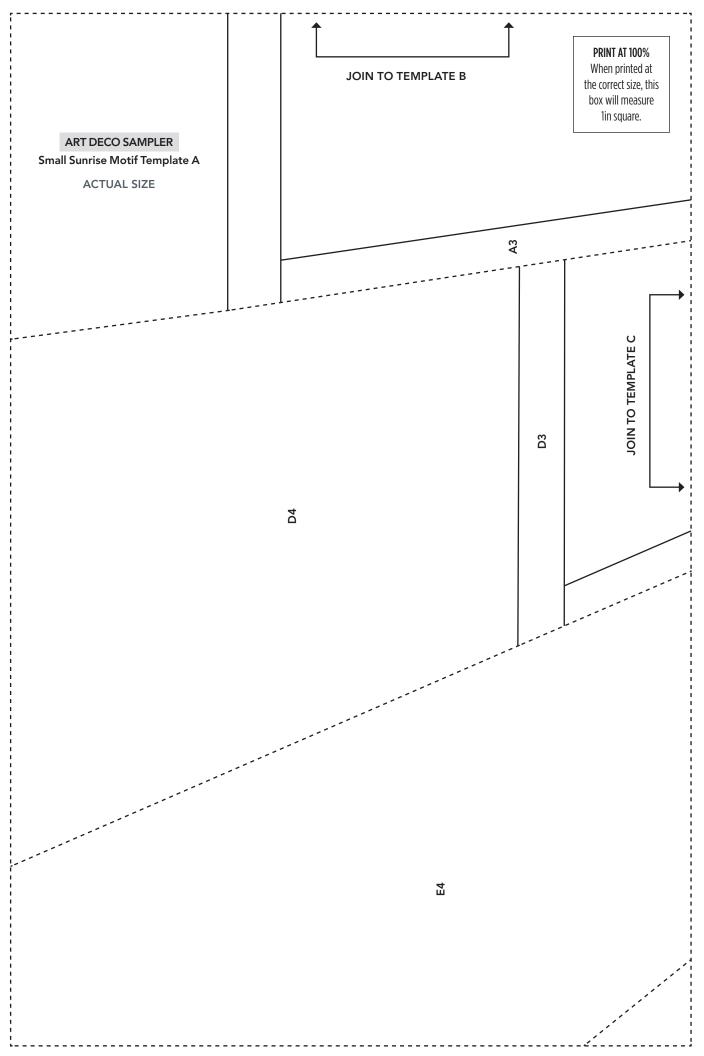

PRINT AT 100% ART DECO SAMPLER When printed at Large Sunrise Motif Template A the correct size, this box will measure **ACTUAL SIZE** 1in square. JOIN TO TEMPLATE B 23 4 JOIN TO TEMPLATE E **E**4