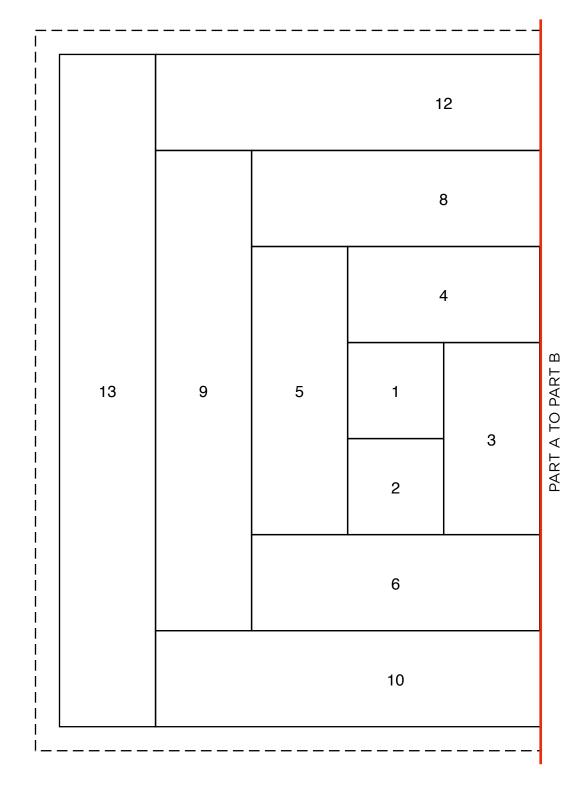

## LOG CABIN BLOCK FOUNDATION PIECING TEMPLATE A

ACTUAL SIZE
Print both parts and attach along red line

When printed at the correct size, this box will measure 1in / 26mm square

Lynne Goldsworthy page 34