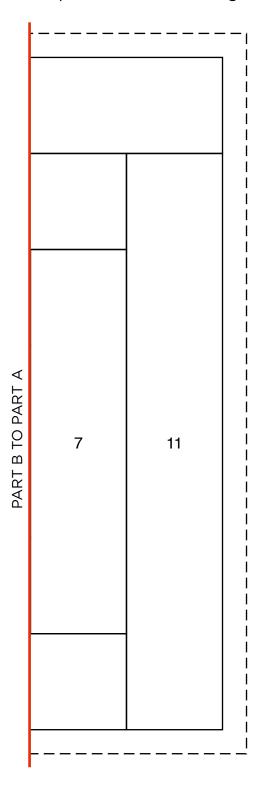

## LOG CABIN BLOCK FOUNDATION PIECING TEMPLATE B

ACTUAL SIZE
Print both parts and attach along red line

100 20 40 60 80 100 100 100 100

 80
 100
 20
 40
 60
 80
 100