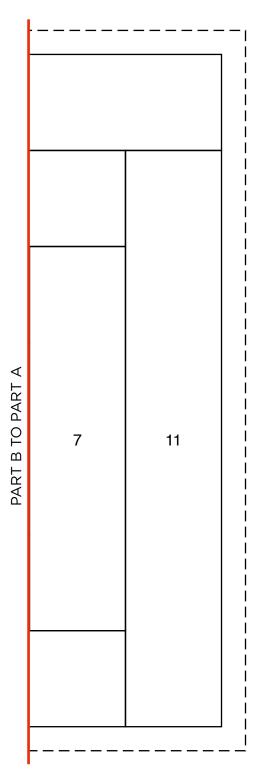

## LOG CABIN BLOCK FOUNDATION PIECING TEMPLATE B

ACTUAL SIZE Print both parts and attach along red line

Thank you for making this project from Today's Quilter. The copyright for these templates belongs to the designer of the project. Please don't re-sell or distribute their work without permission. Please do not make any part of the templates or instructions available to others through your website or a third party website, or copy it multiple times without our permission. Copyright law protects creative work and unauthorised copying is illegal. We appreciate your help.