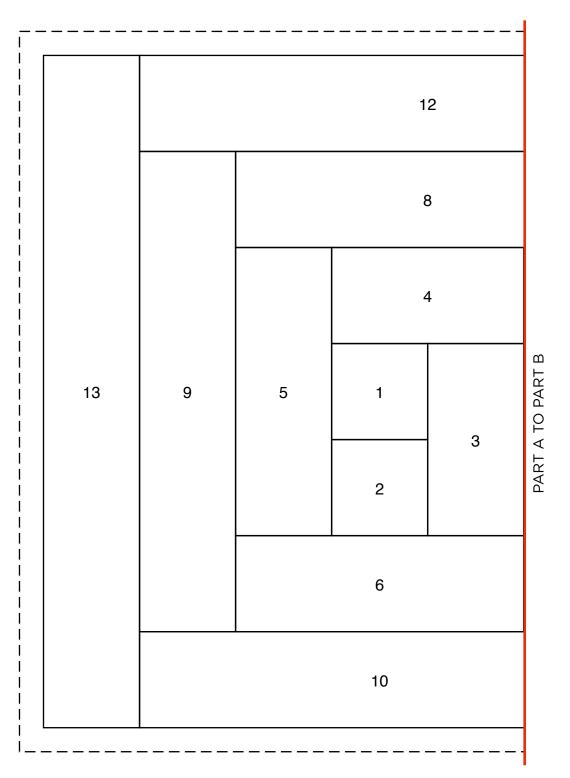

## LOG CABIN BLOCK FOUNDATION PIECING TEMPLATE A

ACTUAL SIZE Print both parts and attach along red line

Thank you for making this project from Today's Quilter. The copyright for these templates belongs to the designer of the project. Please don't re-sell or distribute their work without permission. Please do not make any part of the templates or instructions available to others through your website or a third party website, or copy it multiple times without our permission. Copyright law protects creative work and unauthorised copying is illegal. We appreciate your help.