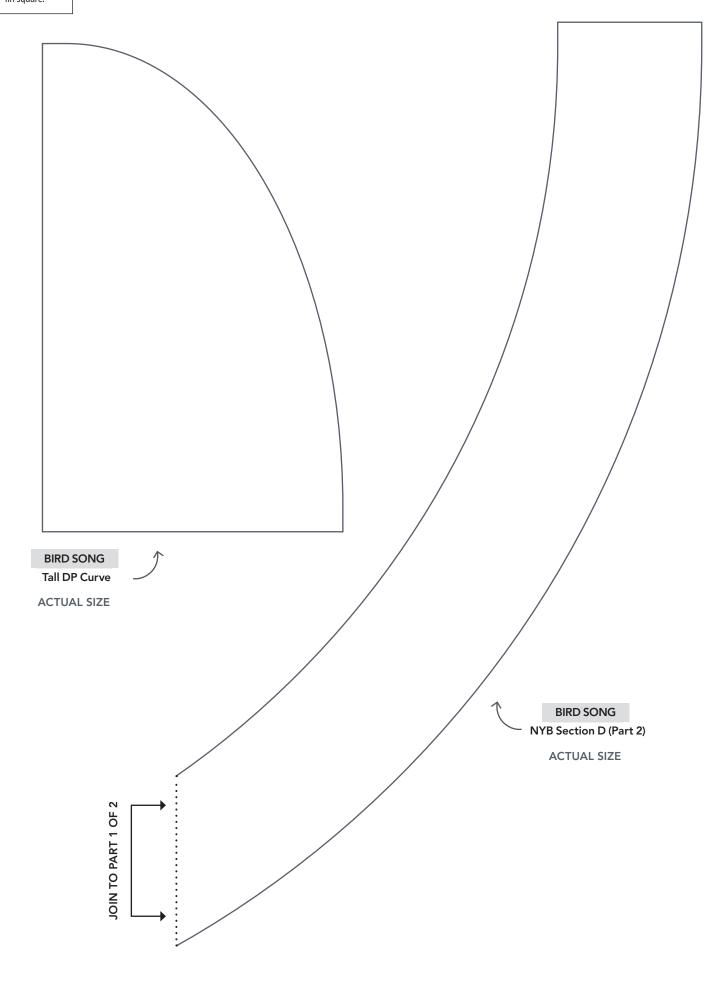

re.



### PRINT AT 100% When printed at the correct size, this box will measure 1in square.



PRINT AT 100%
When printed at the correct size, this box will measure 1in square.







### PRINT AT 100% When printed at the correct size, this box will measure







When printed at the correct size, this BIRD SONG box will measure **Neck Diamond** 1in square. **ACTUAL SIZE** BIRD SONG **Tail Feather ACTUAL SIZE** 3 BIRD SONG **BIRD SONG** Eye **BIRD SONG Neck Circle NYB** Circle ACTUAL SIZE ACTUAL SIZE ACTUAL SIZE

PRINT AT 100%

## PRINT AT 100% When printed at the correct size, this box will measure 1in square.



# PRINT AT 100% When printed at the correct size, this box will measure 1in square.







## PRINT AT 100% When printed at the correct size, this box will measure 1in square.





#### PRINT AT 100% When printed at the correct size, this box will measure

1in square.





### PRINT AT 100%