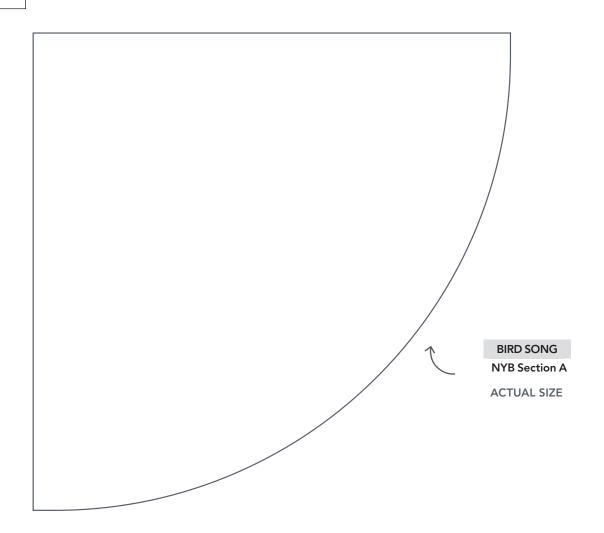

PRINT AT 100%
When printed at the correct size, this box will measure 1in square.







### PRINT AT 100% When printed at the correct size, this box will measure







When printed at the correct size, this BIRD SONG box will measure **Neck Diamond** 1in square. **ACTUAL SIZE** BIRD SONG **Tail Feather ACTUAL SIZE** 3 BIRD SONG **BIRD SONG** Eye **BIRD SONG Neck Circle NYB** Circle ACTUAL SIZE ACTUAL SIZE ACTUAL SIZE

PRINT AT 100%

## PRINT AT 100% When printed at the correct size, this box will measure 1in square.



# PRINT AT 100% When printed at the correct size, this box will measure 1in square.







## PRINT AT 100% When printed at the correct size, this box will measure 1in square.





#### PRINT AT 100% When printed at the correct size, this box will measure

1in square.





### PRINT AT 100%