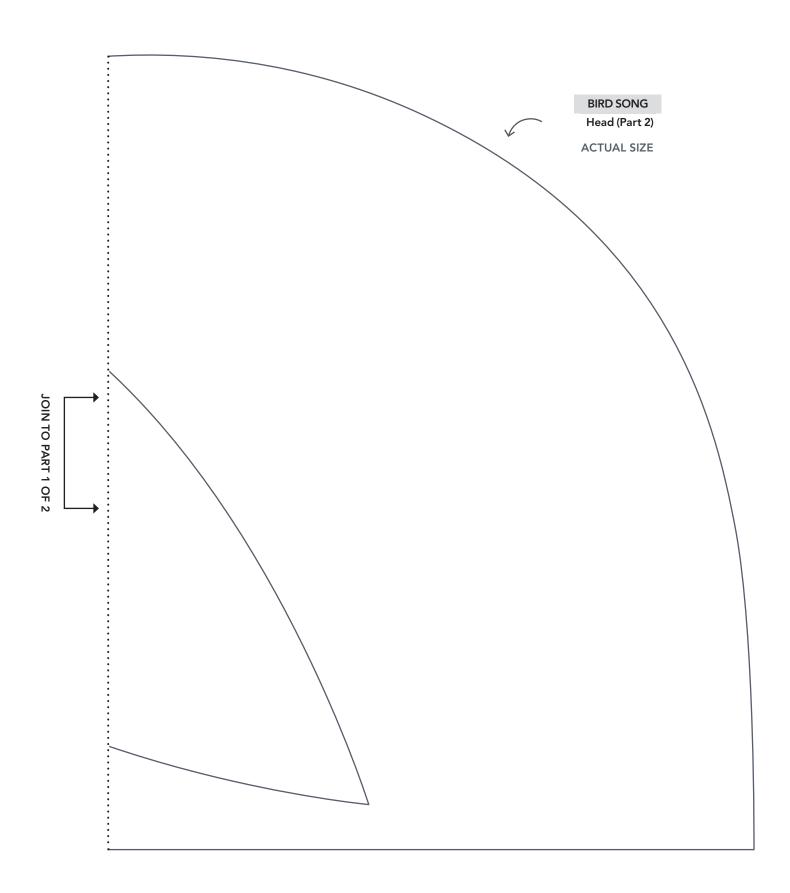

### PRINT AT 100% When printed at the correct size, this box will measure

When printed at the correct size, this BIRD SONG box will measure **Neck Diamond** 1in square. **ACTUAL SIZE** BIRD SONG **Tail Feather ACTUAL SIZE** 3 BIRD SONG **BIRD SONG** Eye **BIRD SONG Neck Circle NYB** Circle ACTUAL SIZE ACTUAL SIZE ACTUAL SIZE