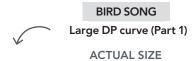

### PRINT AT 100% When printed at the correct size, this box will measure

When printed at the correct size, this BIRD SONG box will measure **Neck Diamond** 1in square. **ACTUAL SIZE** BIRD SONG **Tail Feather ACTUAL SIZE** 3 BIRD SONG **BIRD SONG** Eye **BIRD SONG Neck Circle NYB** Circle ACTUAL SIZE ACTUAL SIZE ACTUAL SIZE