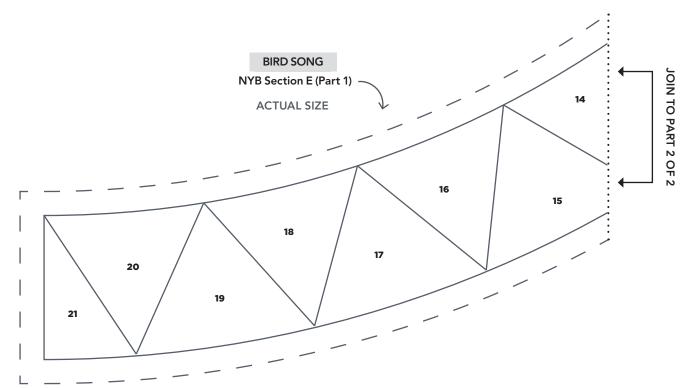

PRINT AT 100%
When printed at the correct size, this box will measure 1in square.







### PRINT AT 100% When printed at the correct size, this box will measure







When printed at the correct size, this BIRD SONG box will measure **Neck Diamond** 1in square. **ACTUAL SIZE** BIRD SONG **Tail Feather ACTUAL SIZE** 3 BIRD SONG **BIRD SONG** Eye **BIRD SONG Neck Circle NYB** Circle ACTUAL SIZE ACTUAL SIZE ACTUAL SIZE

PRINT AT 100%

## PRINT AT 100% When printed at the correct size, this box will measure 1in square.



# PRINT AT 100% When printed at the correct size, this box will measure 1in square.







## PRINT AT 100% When printed at the correct size, this box will measure 1in square.





#### PRINT AT 100% When printed at the correct size, this box will measure

1in square.





### PRINT AT 100%