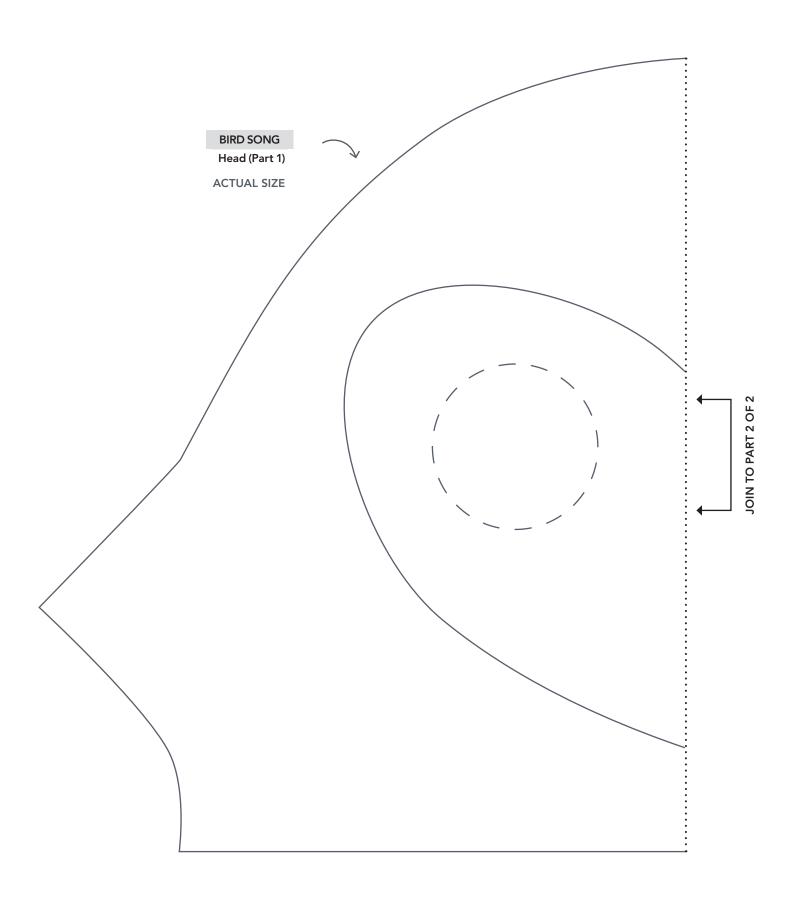

### PRINT AT 100% When printed at the correct size, this box will measure

When printed at the correct size, this BIRD SONG box will measure **Neck Diamond** 1in square. **ACTUAL SIZE** BIRD SONG **Tail Feather ACTUAL SIZE** 3 BIRD SONG **BIRD SONG** Eye **BIRD SONG Neck Circle NYB** Circle ACTUAL SIZE ACTUAL SIZE ACTUAL SIZE