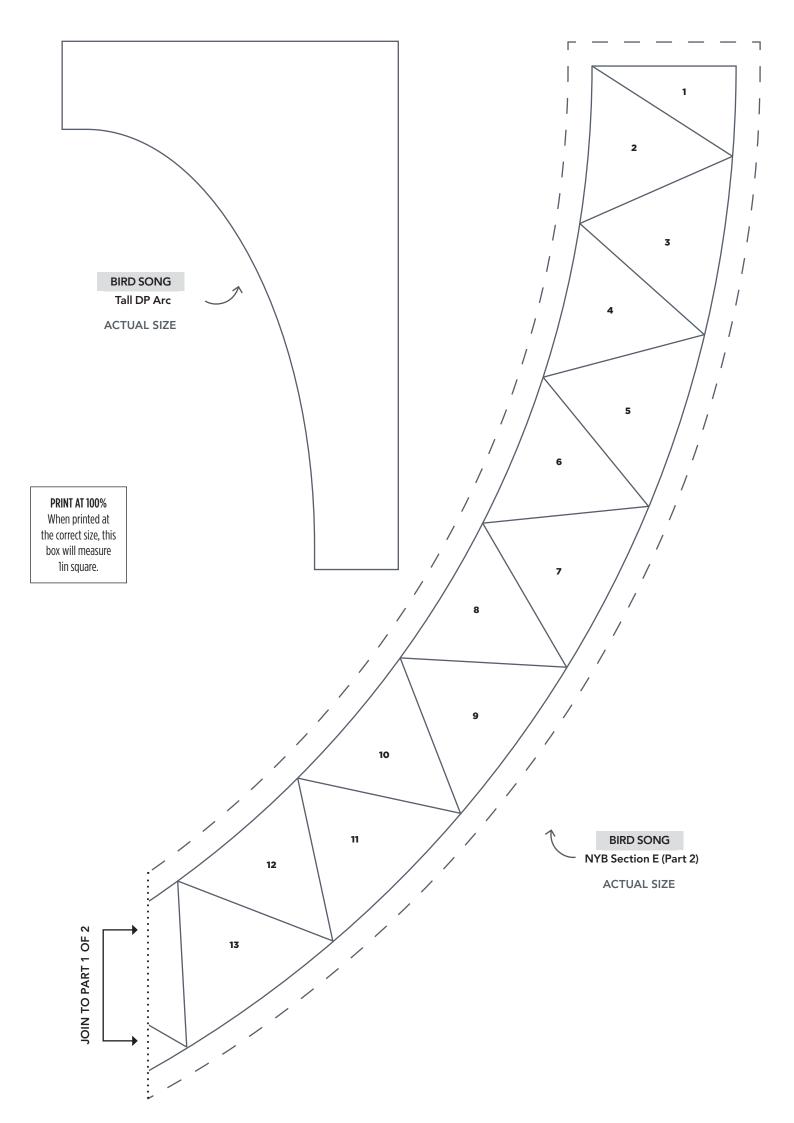

.



### PRINT AT 100% When printed at the correct size, this box will measure 1in square.



PRINT AT 100%
When printed at the correct size, this box will measure 1in square.







### PRINT AT 100% When printed at the correct size, this box will measure







When printed at the correct size, this BIRD SONG box will measure **Neck Diamond** 1in square. **ACTUAL SIZE** BIRD SONG **Tail Feather ACTUAL SIZE** 3 BIRD SONG **BIRD SONG** Eye **BIRD SONG Neck Circle NYB** Circle ACTUAL SIZE ACTUAL SIZE ACTUAL SIZE

PRINT AT 100%

## PRINT AT 100% When printed at the correct size, this box will measure 1in square.



# PRINT AT 100% When printed at the correct size, this box will measure 1in square.







## PRINT AT 100% When printed at the correct size, this box will measure 1in square.





#### PRINT AT 100% When printed at the correct size, this box will measure

1in square.





### PRINT AT 100%