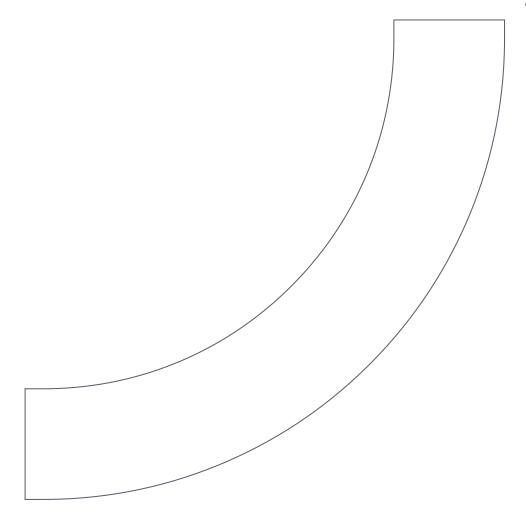

### PRINT AT 100% When printed at the correct size, this box will measure

When printed at the correct size, this BIRD SONG box will measure **Neck Diamond** 1in square. **ACTUAL SIZE** BIRD SONG **Tail Feather ACTUAL SIZE** 3 BIRD SONG **BIRD SONG** Eye **BIRD SONG Neck Circle NYB** Circle ACTUAL SIZE ACTUAL SIZE ACTUAL SIZE