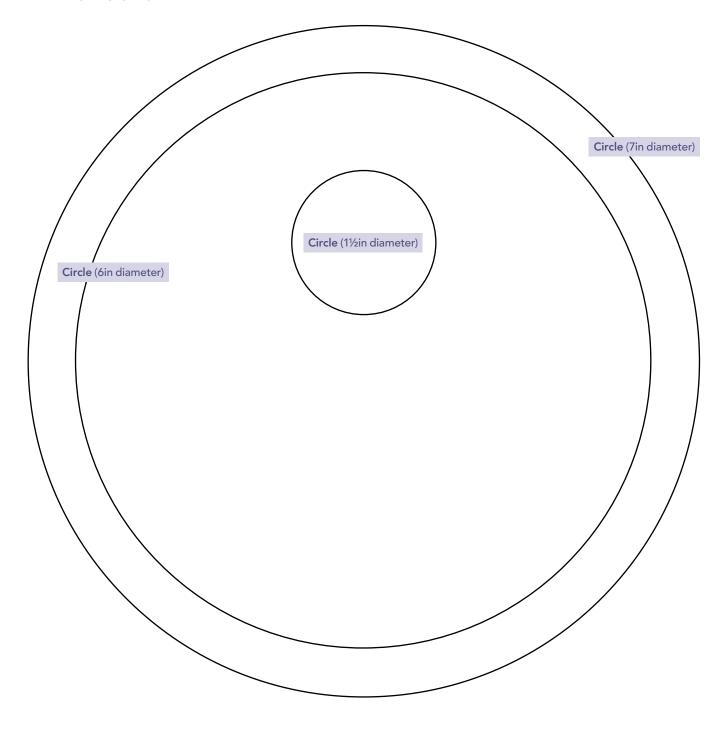

When printed at the correct size, this box will measure 1in / 26mm square



# TEMPLATES Issue 3

PRINT AT 100% SIZE



#### **BUTTONED UP**

Katy Jones page 22

**TEMPLATES – ACTUAL SIZE** 



# LITTLE BIRDS Helen Philipps page 31

**TEMPLATE – ACTUAL SIZE**Does not include seam allowances



## OH HELLO

Katy Jones page 70

**TEMPLATES – ACTUAL SIZE** 



#### OH HELLO

Katy Jones page 70 (cont)

**TEMPLATES – ACTUAL SIZE** 





### **CLOUD CUSHION**

Manda McGrory page 75



#### CLOUD CUSHION

Manda McGrory page 75 (cont)

TEMPLATE – 50% OF ACTUAL SIZE Includes seam allowances



#### HEXAGON TABLE SET

Elizabeth Betts page 79

**TEMPLATE – ACTUAL SIZE** Includes seam allowances



#### BLOCK OF THE MONTH

Lynne Goldsworthy page 91

**TEMPLATE - ACTUAL SIZE**