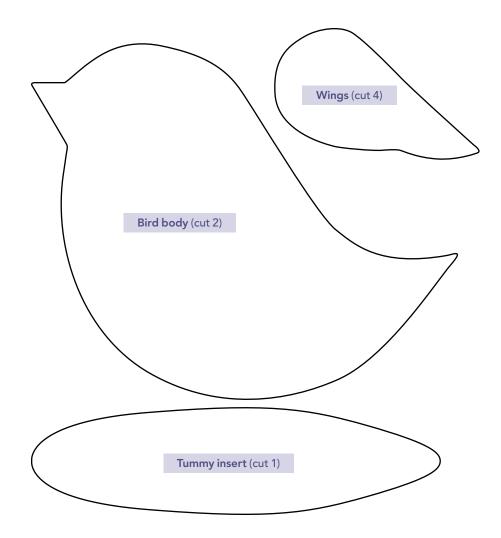

# LITTLE BIRDS Helen Philipps page 31

**TEMPLATE – ACTUAL SIZE**Does not include seam allowances