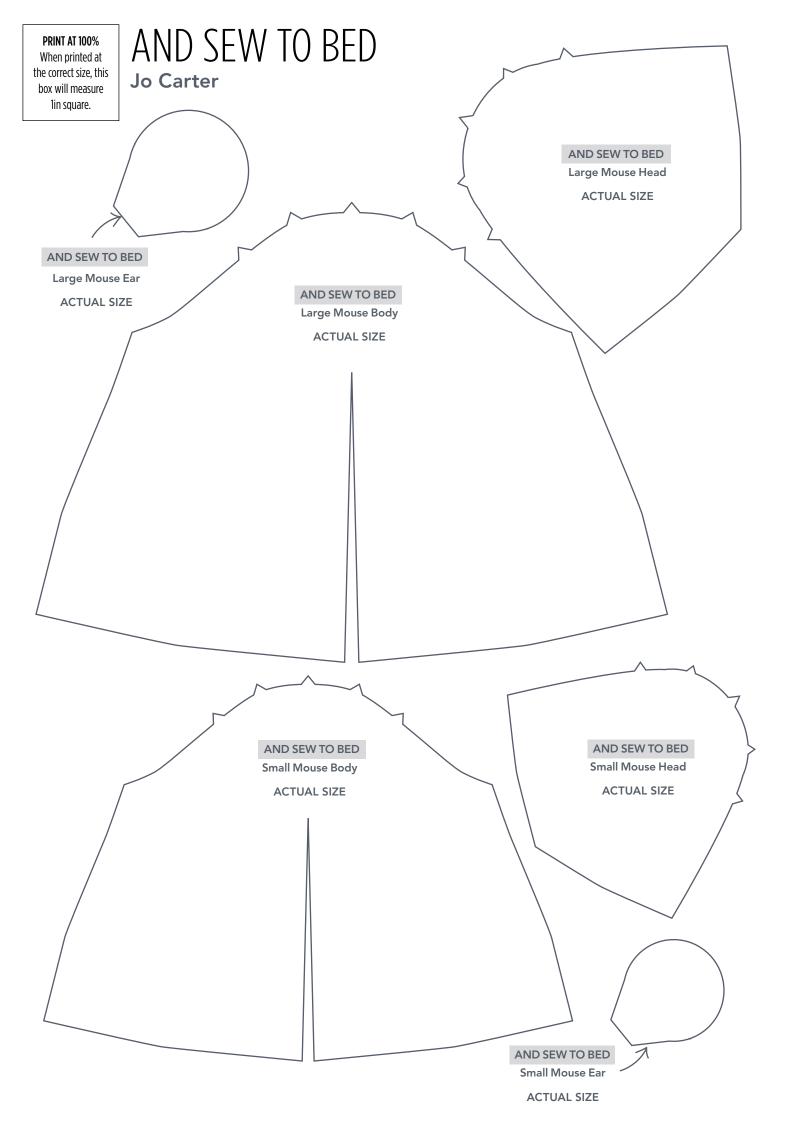

# EARN YOUR STRIPES Laura Pritchard

When printed at the correct size, this box will measure

Thank you for making this project from Love Patchwork & Quilting. The copyright for these templates belongs to the designer of the project. Please don't re-sell or distribute their work without permission. Please do not make any part of the templates or instructions available to others through your website or a third party website, or copy it multiple times without permission. Copyright law protects creative work and unauthorised copying is illegal. We appreciate your help.

### EARN YOUR STRIPES

Laura Pritchard