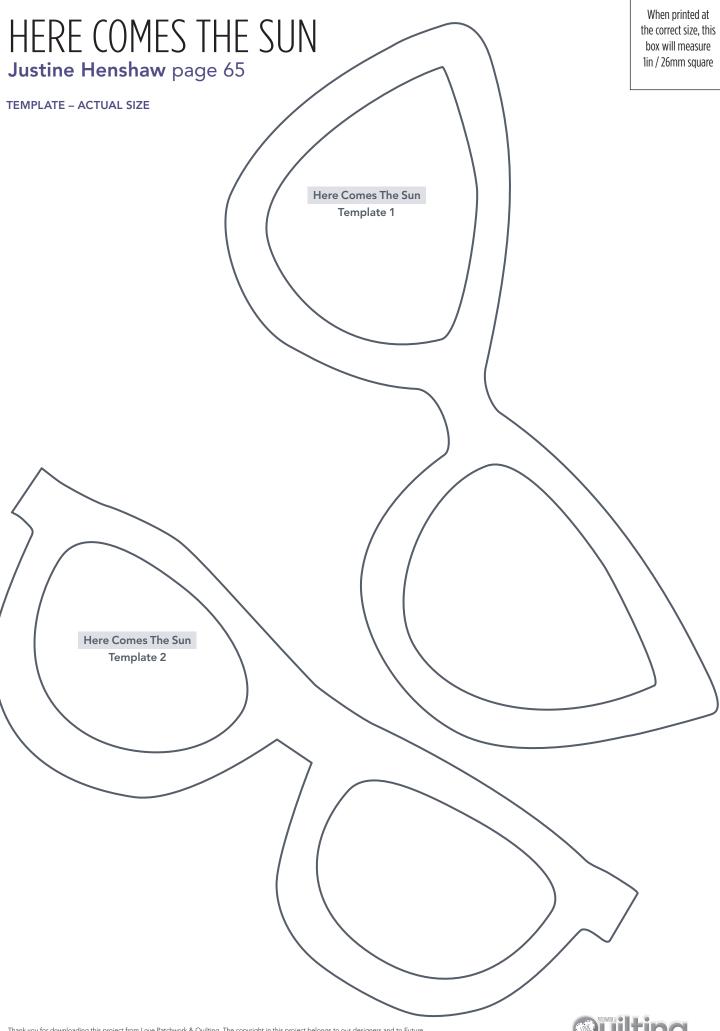

# TEMPLATES Issue 9

PRINT AT 100% SIZE

#### Florence Knapp page 27

When printed at the correct size, this box will measure 1in / 26mm square

**TEMPLATES – ACTUAL SIZE** Ain The series /in Ain Territoria Jim Jin 1in Ain III 1in /in Jin Times HELLO HEXIEI Ain III 1in Ain. Jin /in Ain Training

We've done you a version of each size, with and without the inner motifs (incase you want to conserve printer ink!)

Florence Knapp page 27 (cont)

When printed at the correct size, this box will measure 1in / 26mm square