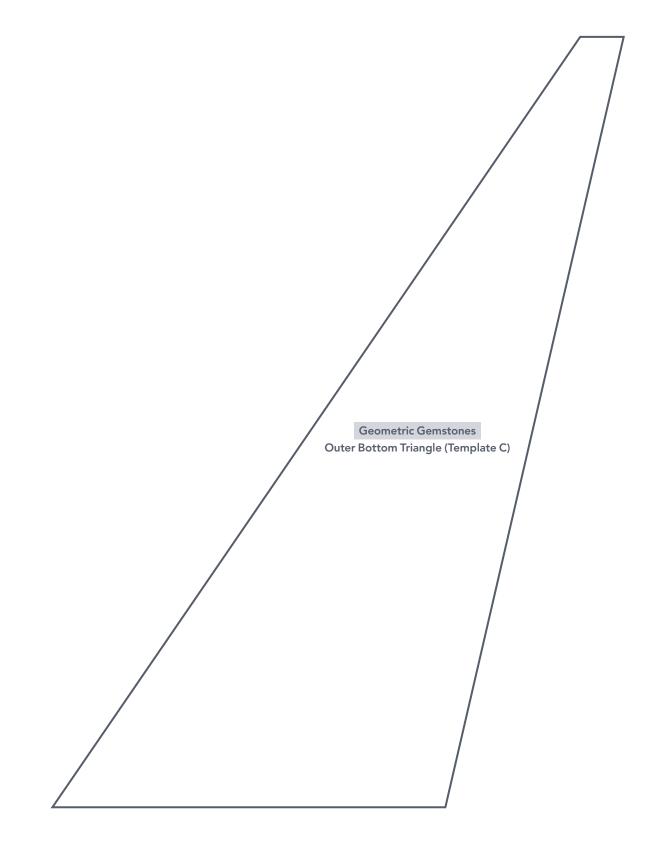

# GEOMETRIC GEMSTONES Karen Lewis page 49 (cont)

TEMPLATE – ACTUAL SIZE

When printed at the correct size, this box will measure 1in / 26mm square

WWW.LOVEPATCHWORKANDQUILTING.COM 10

When printed at the correct size, this box will measure 1in / 26mm square