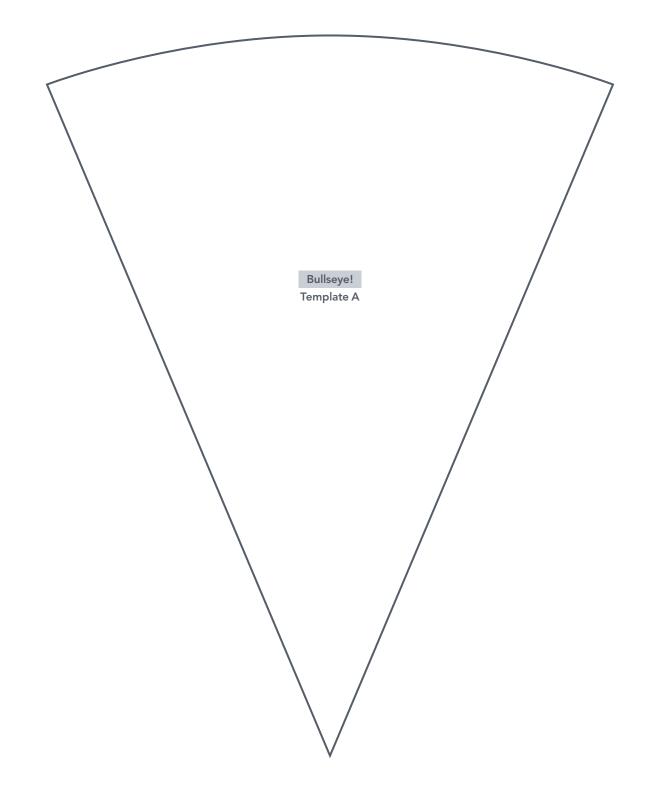

# BULLSEYE! Lynne Goldsworthy page 14

TEMPLATE – ACTUAL SIZE

When printed at the correct size, this box will measure 1in / 26mm square

### BULLSEYE! Lynne Goldsworthy page 14 (cont)

TEMPLATE – ACTUAL SIZE

When printed at the correct size, this box will measure 1in / 26mm square