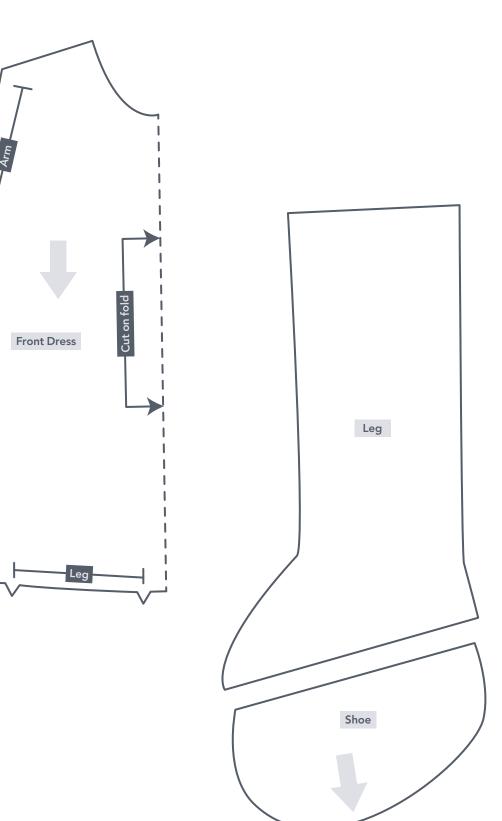

# TEMPLATES Issue 11

PRINT AT 100% SIZE



# BULLSEYE! Lynne Goldsworthy page 14

TEMPLATE – ACTUAL SIZE

When printed at the correct size, this box will measure 1in / 26mm square





### BULLSEYE! Lynne Goldsworthy page 14 (cont)

TEMPLATE – ACTUAL SIZE

When printed at the correct size, this box will measure 1in / 26mm square





#### BULLSEYE! Lynne Goldsworthy page 14 (cont)

TEMPLATE – ACTUAL SIZE

When printed at the correct size, this box will measure 1in / 26mm square

Bullseye! Template C





When printed at the correct size, this box will measure 1in / 26mm square











When printed at the correct size, this box will measure 1in / 26mm square







When printed at the correct size, this box will measure 1in / 26mm square





## GEOMETRIC GEMSTONES Karen Lewis page 49

TEMPLATES – ACTUAL SIZE

When printed at the correct size, this box will measure 1in / 26mm square





# GEOMETRIC GEMSTONES Karen Lewis page 49 (cont)

TEMPLATE – ACTUAL SIZE

When printed at the correct size, this box will measure 1in / 26mm square



WWW.LOVEPATCHWORKANDQUILTING.COM 10



When printed at the correct size, this box will measure 1in / 26mm square





## PATCHWORK GARDEN PINNY Laura Potts page 77

When printed at the correct size, this box will measure 1in / 26mm square





## BLOCK OF THE MONTH Lynne Goldswothy page 91

TEMPLATE – ACTUAL SIZE

When printed at the correct size, this box will measure 1in / 26mm square





BLOCK OF THE MONTH Ly