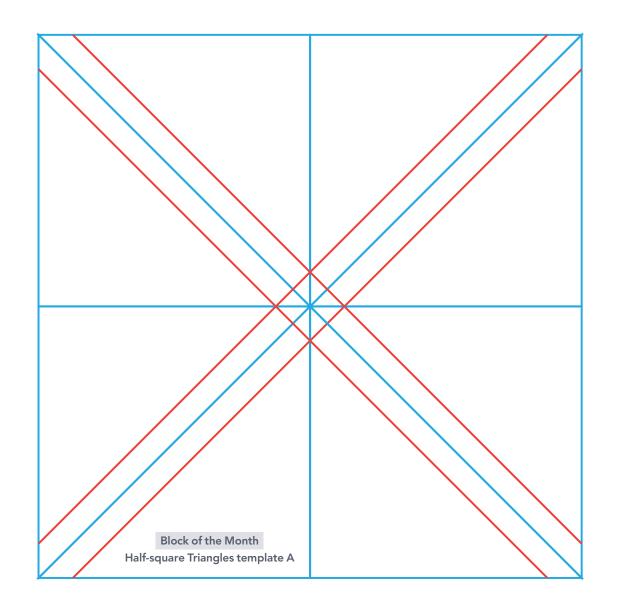

## BLOCK OF THE MONTH Lynne Goldswothy page 91

TEMPLATE – ACTUAL SIZE

When printed at the correct size, this box will measure 1in / 26mm square

BLOCK OF THE MONTH Lynne Goldswothy page 91 (cont)

TEMPLATE – ACTUAL SIZE