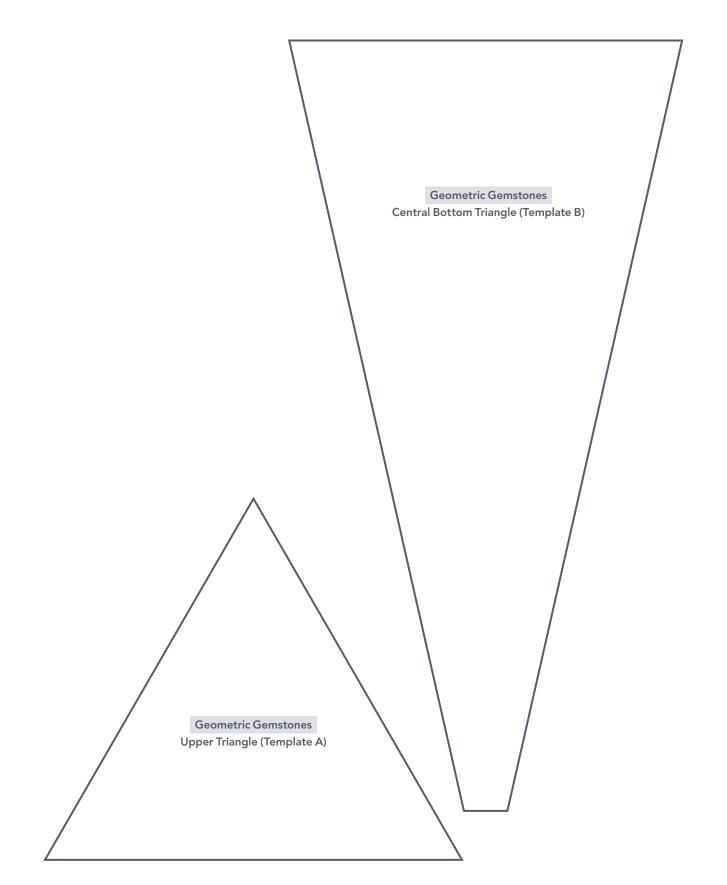

## GEOMETRIC GEMSTONES Karen Lewis page 49

TEMPLATES – ACTUAL SIZE

When printed at the correct size, this box will measure 1in / 26mm square

# GEOMETRIC GEMSTONES Karen Lewis page 49 (cont)

TEMPLATE – ACTUAL SIZE

When printed at the correct size, this box will measure 1in / 26mm square

WWW.LOVEPATCHWORKANDQUILTING.COM 10

When printed at the correct size, this box will measure 1in / 26mm square