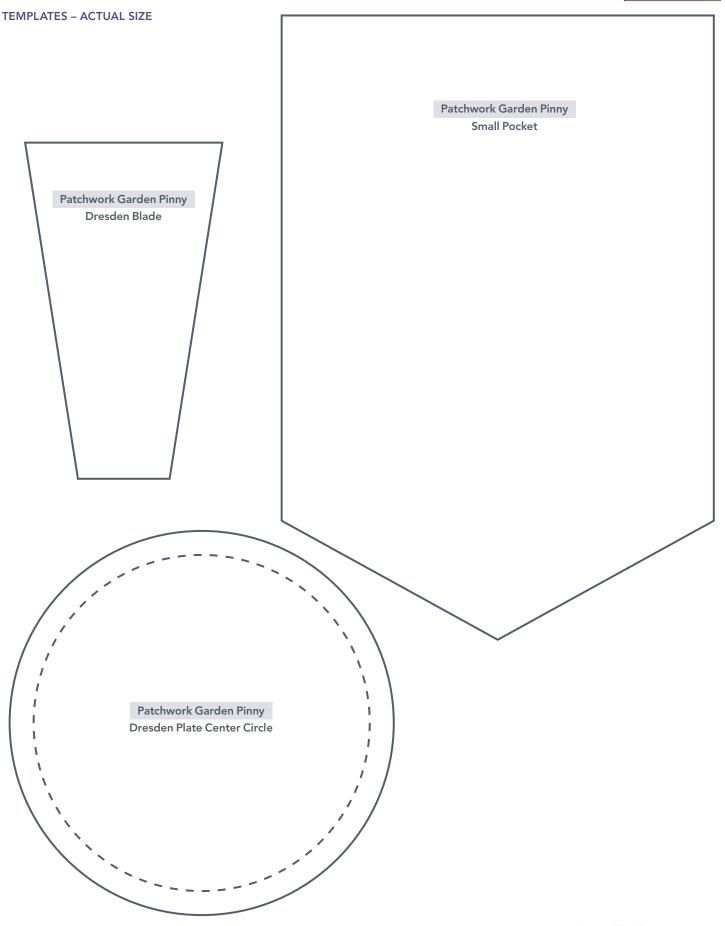

## PATCHWORK GARDEN PINNY Laura Potts page 77

When printed at the correct size, this box will measure 1in / 26mm square