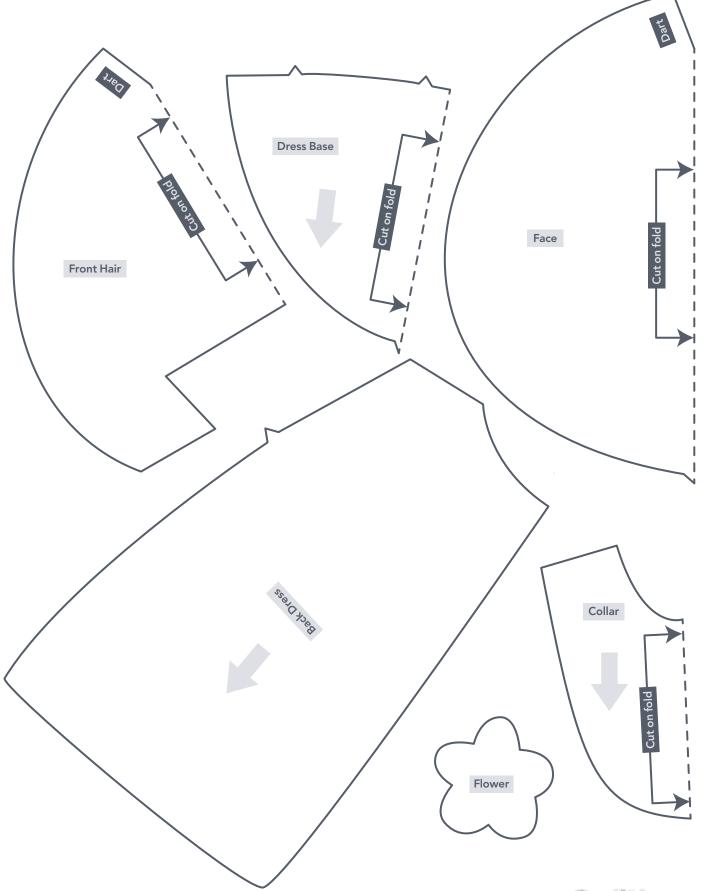

## BLOCK OF THE MONTH Lynne Goldswothy page 91

TEMPLATE – ACTUAL SIZE

When printed at the correct size, this box will measure 1in / 26mm square

BLOCK OF THE MONTH Lynne Goldswothy page 91 (cont)

TEMPLATE – ACTUAL SIZE