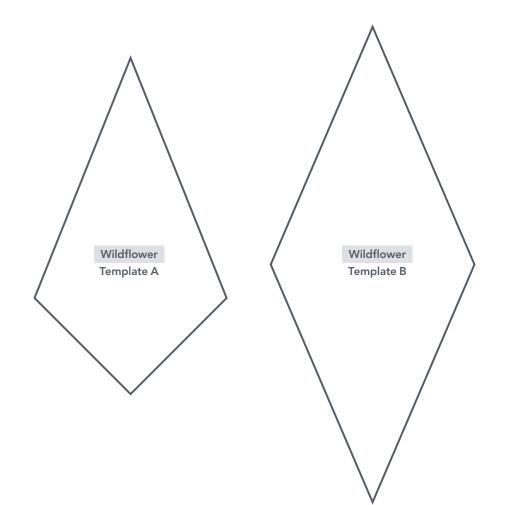

# TEMPLATES Issue 11

PRINT AT 100% SIZE



# BULLSEYE! Lynne Goldsworthy page 14

TEMPLATE – ACTUAL SIZE

When printed at the correct size, this box will measure 1in / 26mm square





### BULLSEYE! Lynne Goldsworthy page 14 (cont)

TEMPLATE – ACTUAL SIZE

When printed at the correct size, this box will measure 1in / 26mm square





#### BULLSEYE! Lynne Goldsworthy page 14 (cont)

TEMPLATE – ACTUAL SIZE

When printed at the correct size, this box will measure 1in / 26mm square

Bullseye! Template C





When printed at the correct size, this box will measure 1in / 26mm square











When printed at the correct size, this box will measure 1in / 26mm square







When printed at the correct size, this box will measure 1in / 26mm square





## GEOMETRIC GEMSTONES Karen Lewis page 49

TEMPLATES – ACTUAL SIZE

When printed at the correct size, this box will measure 1in / 26mm square





# GEOMETRIC GEMSTONES Karen Lewis page 49 (cont)

TEMPLATE – ACTUAL SIZE

When printed at the correct size, this box will measure 1in / 26mm square



WWW.LOVEPATCHWORKANDQUILTING.COM 10



When printed at the correct size, this box will measure 1in / 26mm square





## PATCHWORK GARDEN PINNY Laura Potts page 77

When printed at the correct size, this box will measure 1in / 26mm square





## BLOCK OF THE MONTH Lynne Goldswothy page 91

TEMPLATE – ACTUAL SIZE

When printed at the correct size, this box will measure 1in / 26mm square





BLOCK OF THE MONTH Lynne Goldswothy page 91 (cont)

TEMPLATE – ACTUAL SIZE

When printed at the correc