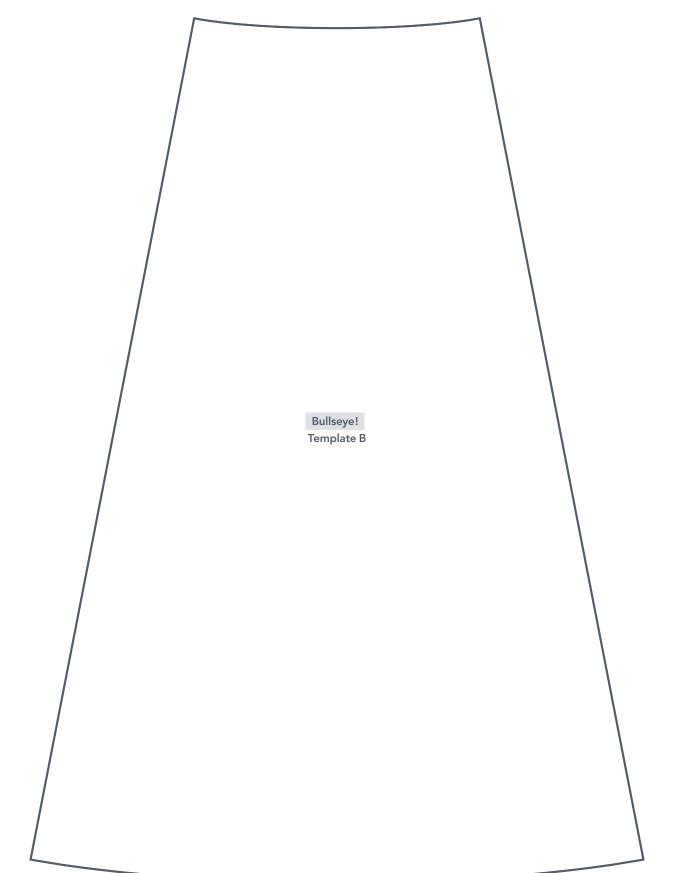

### BULLSEYE! Lynne Goldsworthy page 14 (cont)

TEMPLATE – ACTUAL SIZE

When printed at the correct size, this box will measure 1in / 26mm square

#### BULLSEYE! Lynne Goldsworthy page 14 (cont)

TEMPLATE – ACTUAL SIZE

When printed at the correct size, this box will measure 1in / 26mm square

Bullseye! Template C

When printed at the correct size, this box will measure 1in / 26mm square