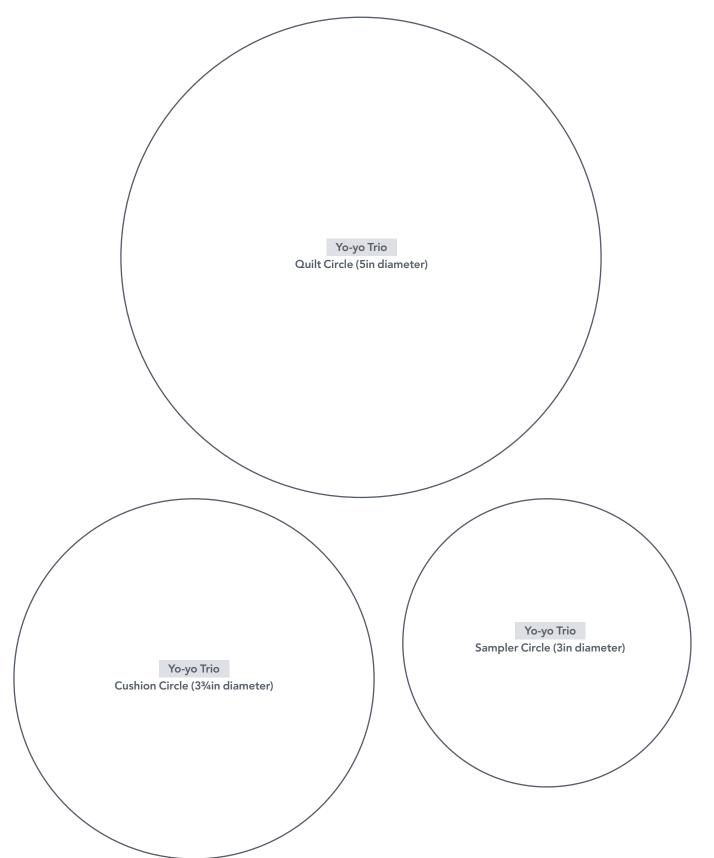

## GEOMETRIC GEMSTONES Karen Lewis page 49

TEMPLATES – ACTUAL SIZE

When printed at the correct size, this box will measure 1in / 26mm square