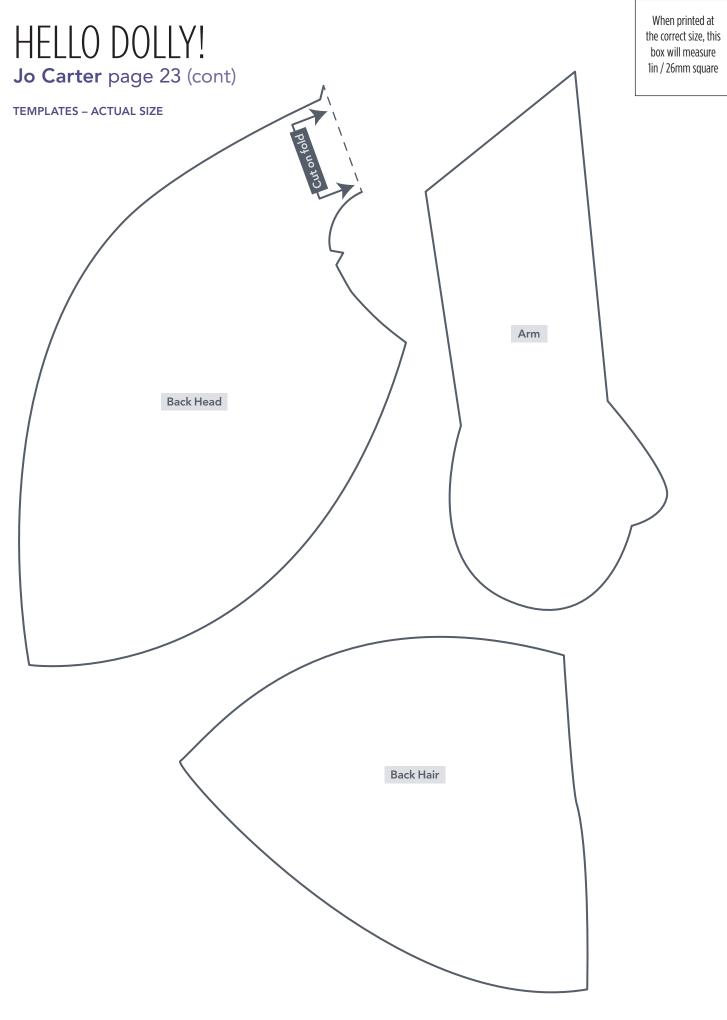

# TEMPLATES Issue 11

PRINT AT 100% SIZE



# BULLSEYE! Lynne Goldsworthy page 14

TEMPLATE – ACTUAL SIZE

When printed at the correct size, this box will measure 1in / 26mm square





### BULLSEYE! Lynne Goldsworthy page 14 (cont)

TEMPLATE – ACTUAL SIZE

When printed at the correct size, this box will measure 1in / 26mm square





#### BULLSEYE! Lynne Goldsworthy page 14 (cont)

TEMPLATE – ACTUAL SIZE

When printed at the correct size, this box will measure 1in / 26mm square

Bullseye! Template C





When printed at the correct size, this box will measure 1in / 26mm square











When printed at the correct size, this box will measure 1in / 26mm square







When printed at the correct size, this box will measure 1in / 26mm square





## GEOMETRIC GEMSTONES Karen Lewis page 49

TEMPLATES – ACTUAL SIZE

When printed at the correct size, this box will measure 1in / 26mm square





# GEOMETRIC GEMSTONES Karen Lewis page 49 (cont)

TEMPLATE – ACTUAL SIZE

When printed at the correct size, this box will measure 1in / 26mm square



WWW.LOVEPATCHWORKANDQUILTING.COM 10



When printed at the correct size, this box will measure 1in / 26mm square





## PATCHWORK GARDEN PINNY Laura Potts page 77

When printed at the correct size, this box will measure 1in / 26mm square





## BLOCK OF THE MONTH Lynne Goldswothy page 91

TEMPLATE – ACTUAL SIZE

When printed at the