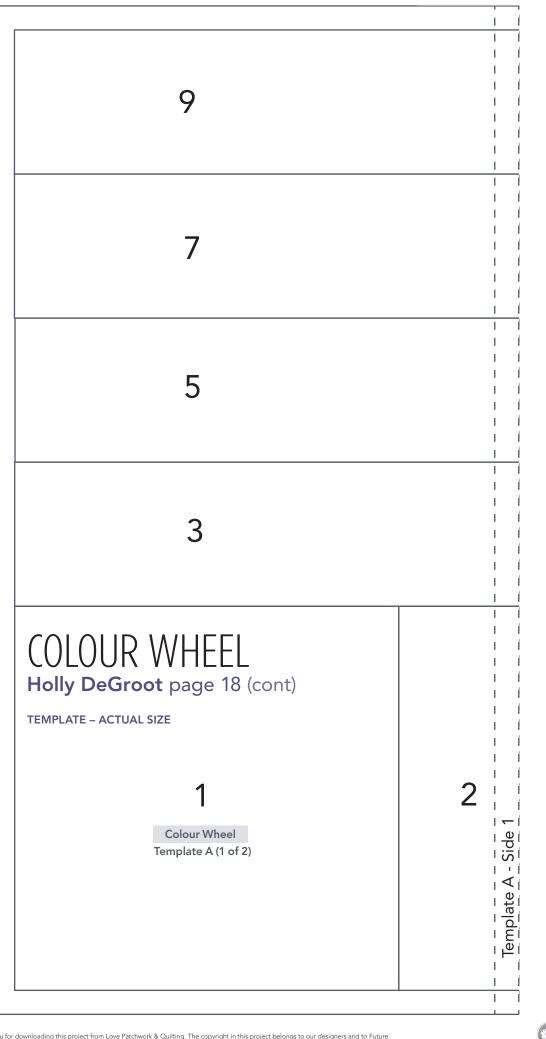

#### COLOUR WHEEL Holly DeGroot page 18 (cont)

TEMPLATE – ACTUAL SIZE

When printed at the correct size, this box will measure 1in / 26mm square

WWW.LOVEPATCHWORKANDQUILTING.COM 7

## COLOUR WHEEL Holly DeGroot page 18 (cont)

TEMPLATE – ACTUAL SIZE

When printed at the correct size, this box will measure 1in / 26mm square

Thank you for downloading this project from Love Patchwork & Quilting. The copyright in this project belongs to our designers and to Future Publishing Limited. Please don't re-sell or distribute our work without permission from Love Patchwork & Quilting. Please do not make any part of this PDF available to others through your website or a third party website, or copy it multiple times without our permission. **Copyright law protects creative work and unauthorised copying is illegal. We appreciate your help.** 