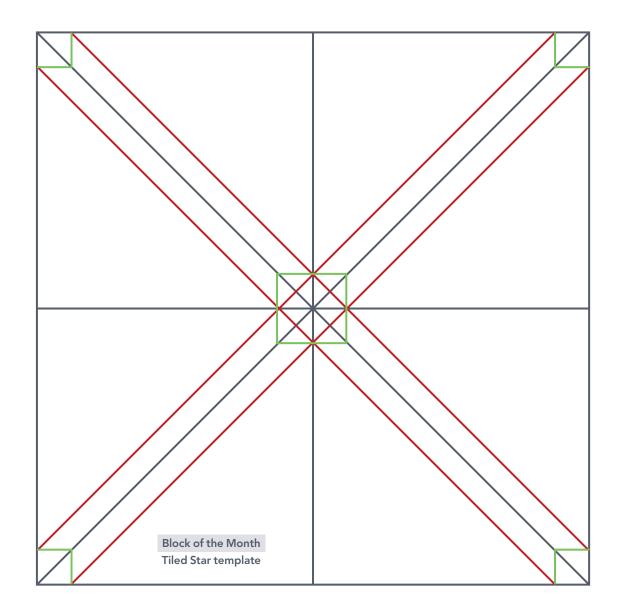

## BLOCK OF THE MONTH Lynne Goldswothy page 91

TEMPLATE – ACTUAL SIZE

When printed at the correct size, this box will measure 1in / 26mm square