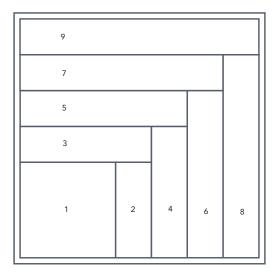

#### COLOUR WHEEL Holly DeGroot page 18 (cont)

TEMPLATE – ACTUAL SIZE

When printed at the correct size, this box will measure 1in / 26mm square

WWW.LOVEPATCHWORKANDQUILTING.COM 7

## COLOUR WHEEL Holly DeGroot page 18 (cont)

TEMPLATE – ACTUAL SIZE

When printed at the correct size, this box will measure 1in / 26mm square

Thank you for downloading this project from Love Patchwork & Quilting. The copyright in this project belongs to our designers and to Future Publishing Limited. Please don't re-sell or distribute our work without permission from Love Patchwork & Quilting. Please do not make any part of this PDF available to others through your website or a third party website, or copy it multiple times without our permission. **Copyright law protects creative work and unauthorised copying is illegal. We appreciate your help.** 