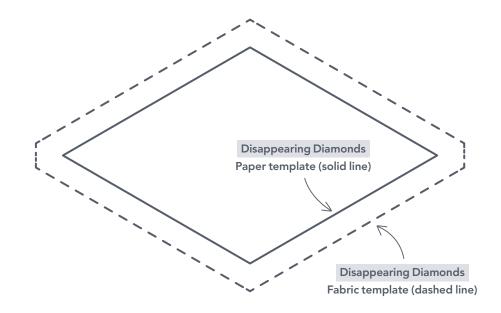

### DISAPPEARING DIAMONDS Jo Avery page 87

**TEMPLATES – ACTUAL SIZE** 

When printed at the correct size, this box will measure 1in / 26mm square

WWW.LOVEPATCHWORKANDQUILTING.COM 21