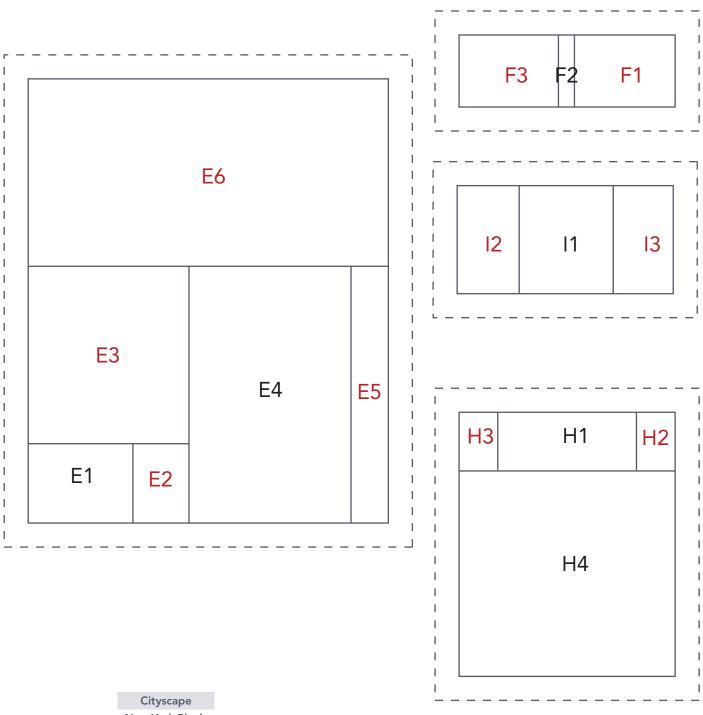

| When printed at<br>the correct size, this<br>box will measure<br>1in / 26mm square | CITYSCAPE<br>By Julianna Gasiorowska page 44                                                 |                                             |             |
|------------------------------------------------------------------------------------|----------------------------------------------------------------------------------------------|---------------------------------------------|-------------|
|                                                                                    | By Julianna Gasiorowska page 44                                                              | Cityscape<br>Circle template<br>ACTUAL SIZE | Cut on fold |
| Thank you for making this p                                                        | project from Love Patchwork & Quilting. The copyright for these templates belongs to the des | signer                                      | Quilting    |

of the project. Please don't re-sell or distribute their work without permission. Please do not make any part of the templates or instructions available to others through your website or a third party website, or copy it multiple times without our permission. Copyright law protects creative work and unauthorised copying is illegal. We appreciate your help.