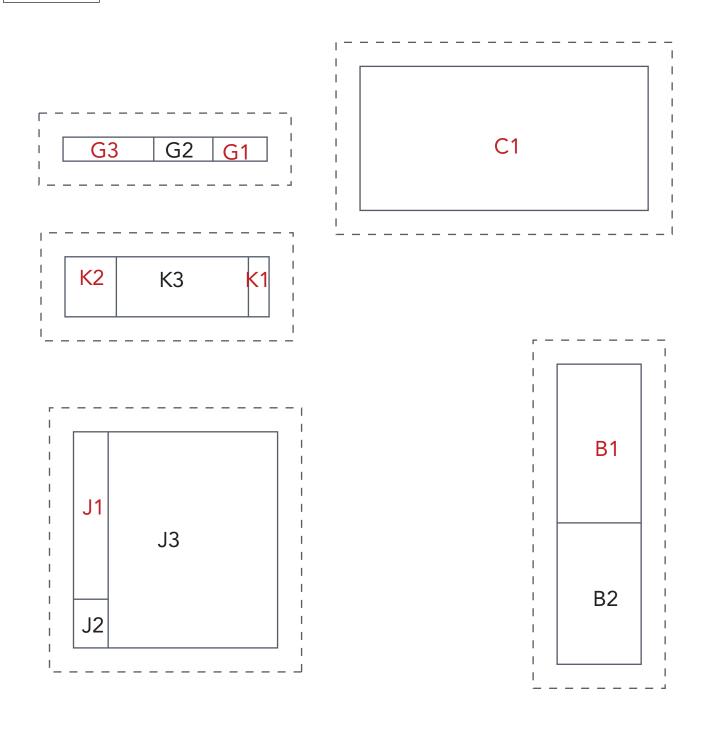

| When printed at<br>the correct size, this<br>box will measure<br>1in / 26mm square | CITYSCAPE<br>By Julianna Gasiorowska page 44                                                 |                                             |             |
|------------------------------------------------------------------------------------|----------------------------------------------------------------------------------------------|---------------------------------------------|-------------|
|                                                                                    | By Julianna Gasiorowska page 44                                                              | Cityscape<br>Circle template<br>ACTUAL SIZE | Cut on fold |
| Thank you for making this p                                                        | project from Love Patchwork & Quilting. The copyright for these templates belongs to the des | signer                                      | Quilting    |

of the project. Please don't re-sell or distribute their work without permission. Please do not make any part of the templates or instructions available to others through your website or a third party website, or copy it multiple times without our permission. Copyright law protects creative work and unauthorised copying is illegal. We appreciate your help.