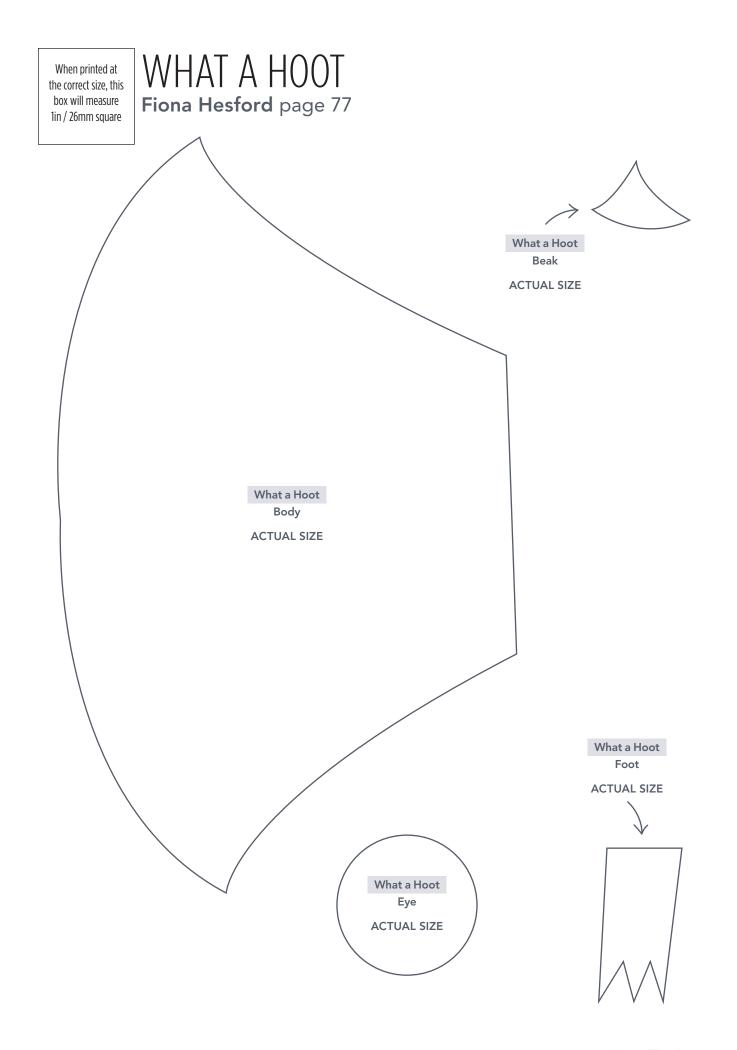

#### t nis e re Fiona Hesford page 77 (cont)

When printed at the correct size, this box will measure 1in / 26mm square