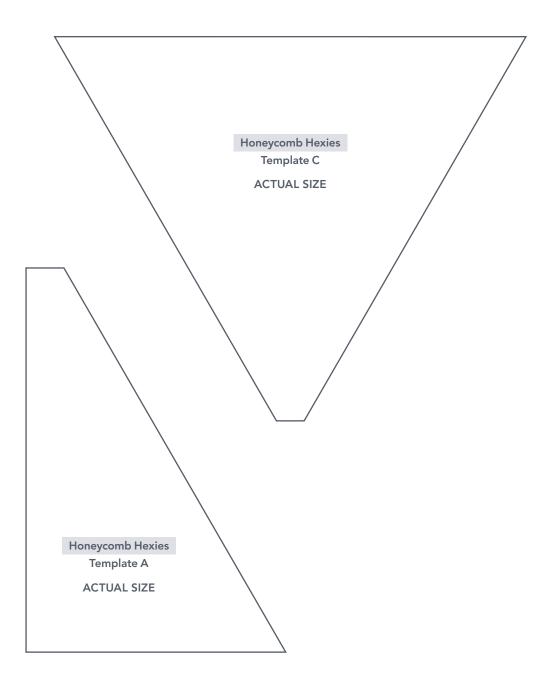

# TEMPLATES Issue 16

PRINT AT 100% SIZE











|                                       | Honeycomb Hexies                                                                       |
|---------------------------------------|----------------------------------------------------------------------------------------|
|                                       | Template B                                                                             |
|                                       | ACTUAL SIZE                                                                            |
|                                       |                                                                                        |
|                                       |                                                                                        |
|