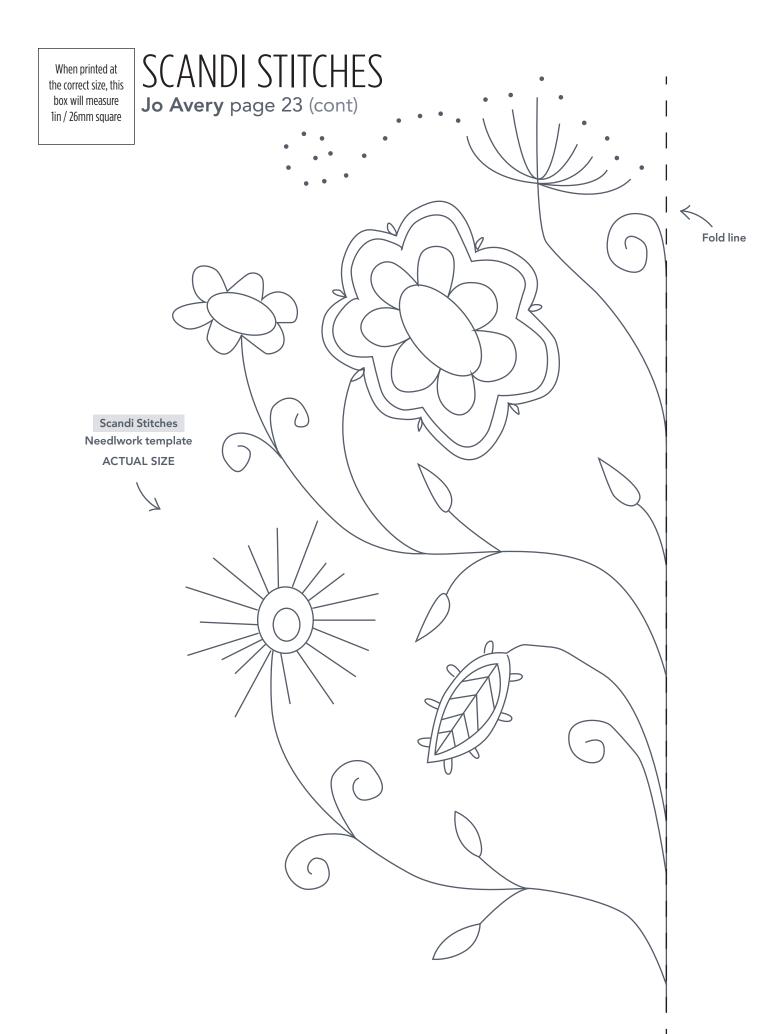

|                                                                                        |
|                                       |                                                                                        |
|                                       |                                                                                        |
|                                       |                                                                                        |
|                                       |                                                                                        |
| Thank you for making this project fro | m Love Patchwork & Quilting. The copyright for these templates belongs to the designer |









WWW.LOVEPATCHWORKANDQUILTING.COM 4





## MERRY BERRY Hadley Gordon page 30





## THREADS AWAY Laura Pritchard page 42







Thank you for making this project from *Love Patchwork & Quilting.* The copyright for these templates belongs to the designer of the project. Please don't re-sell or distribute their work without permission. Please do not make any part of the templates or instructions available to others through your website or a third party website, or copy it multiple times without our permission. Copyright law protects creative work and unauthorised copying is illegal. We appreciate your help.

WWW.LOVEPATCHWORKANDQUILTING.COM 8





#### t nis e re Fiona Hesford page 77 (cont)

When printed at the correct size, this box will measure 1in / 26mm square





## BLOCK OF THE MONTH Lynne Goldsworthy page 91





##