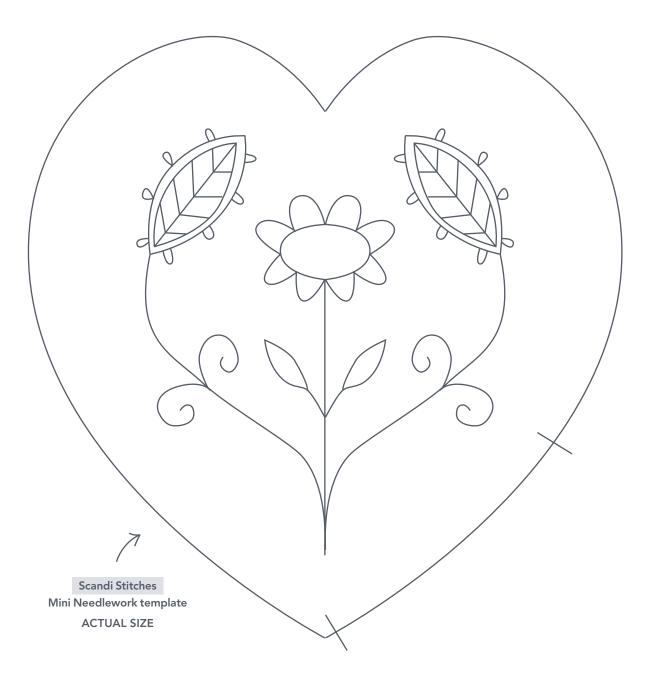

|
|                                       |                                                                                        |
|                                       |                                                                                        |
|                                       |                                                                                        |
|                                       |                                                                                        |
|                                       |                                                                                        |
| Thank you for making this project fro | m Love Patchwork & Quilting. The copyright for these templates belongs to the designer |









WWW.LOVEPATCHWORKANDQUILTING.COM 4





## MERRY BERRY Hadley Gordon page 30





## THREADS AWAY Laura Pritchard page 42







Thank you for making this project from *Love Patchwork & Quilting.* The copyright for these templates belongs to the designer of the project. Please don't re-sell or distribute their work without permission. Please do not make any part of the templates or instructions available to others through your website or a third party website, or copy it multiple times without our permission. Copyright law protects creative work and unauthorised copying is illegal. We appreciate your help.

WWW.LOVEPATCHWORKANDQUILTING.COM 8





#### t nis e re Fiona Hesford page 77 (cont)

When printed at the correct size, this box will measure 1in / 26mm square





## BLOCK OF THE MO