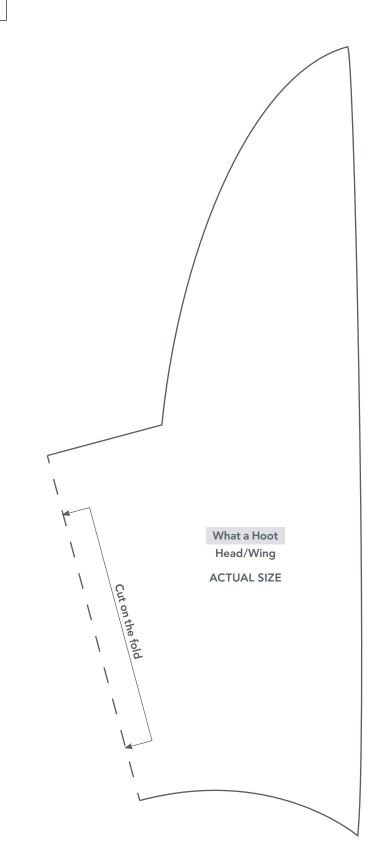

#### t nis e re Fiona Hesford page 77 (cont)

When printed at the correct size, this box will measure 1in / 26mm square