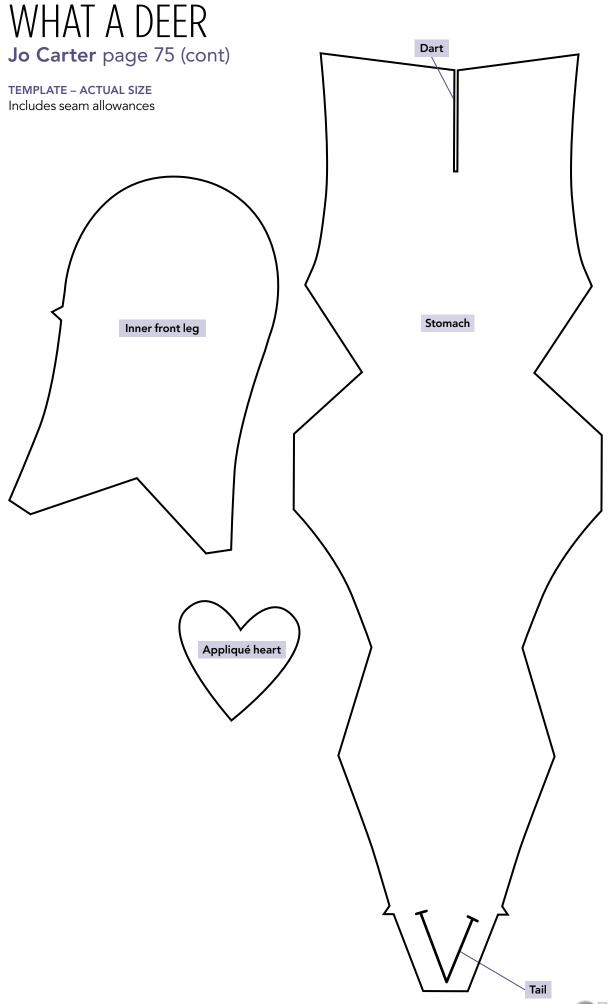

ge 62 (cont)

**TEMPLATE – ACTUAL SIZE** Includes seam allowances

When printed at the correct size, this box will measure 1in / 26mm square



Template C (Make 2)



#### WHAT A DEER

**Jo Carter** page 75

When printed at the correct size, this box will measure 1in / 26mm square



Thank you for downloading this project from Love Patchwork & Quilting. The copyright in this project belongs to our designers and to Future Publishing Limited. Please don't re-sell or distribute our work without permission from Love Patchwork & Quilting. Please do not make any part of this PDF available to others through your website or a third party website, or copy it multiple times without our permission.

Copyright law protects creative work and unauthorised copying is illegal. We appreciate your help.







#### WHAT A DEER

Jo Carter page 75 (cont)





## **BOHO DIAMONDS**

Katy Jones page 50

**TEMPLATE – ACTUAL SIZE** Includes seam allowances





## **BOHO DIAMONDS**

Katy Jones page 50 (cont)

**TEMPLATE – ACTUAL SIZE** Includes seam allowances



## BLOCK OF THE MONTH

Lynne Goldsworthy page 91

**TEMPLATE – ACTUAL SIZE** Includes seam allowances