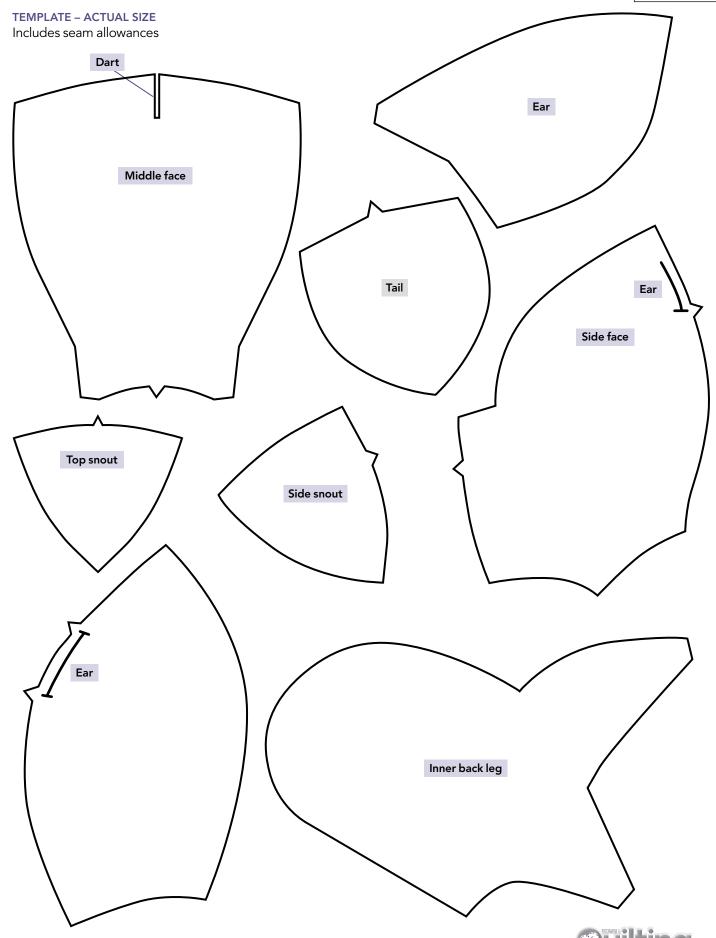

#### WHAT A DEER

**Jo Carter** page 75

When printed at the correct size, this box will measure 1in / 26mm square

Thank you for downloading this project from Love Patchwork & Quilting. The copyright in this project belongs to our designers and to Future Publishing Limited. Please don't re-sell or distribute our work without permission from Love Patchwork & Quilting. Please do not make any part of this PDF available to others through your website or a third party website, or copy it multiple times without our permission.