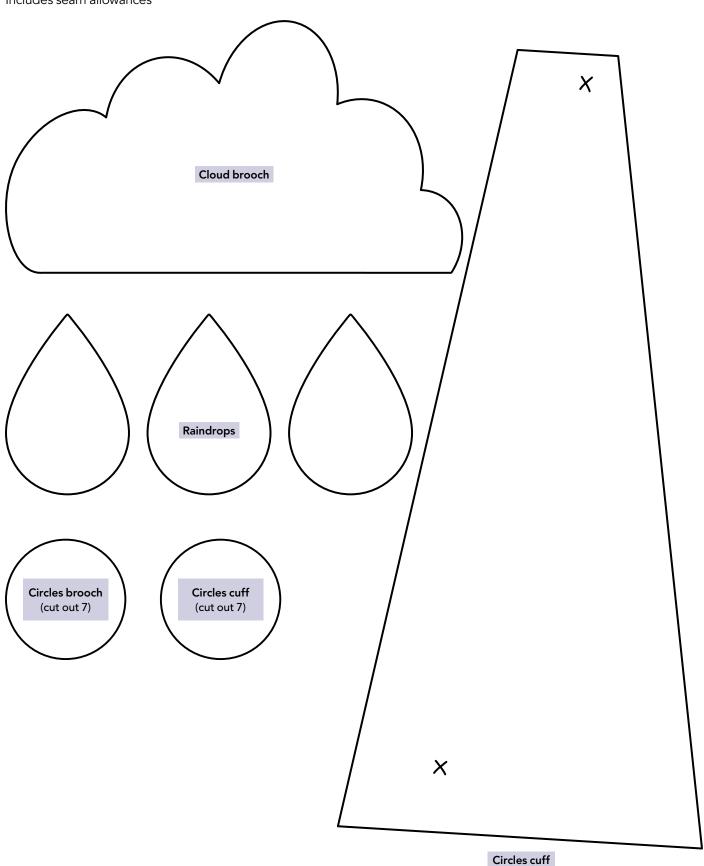

## **AUTUMNAL ACCENTS**

Mandy McGrory page 38

box will measure 1in / 26mm square

When printed at

the correct size, this

**TEMPLATES – ACTUAL SIZE** 

Includes seam allowances