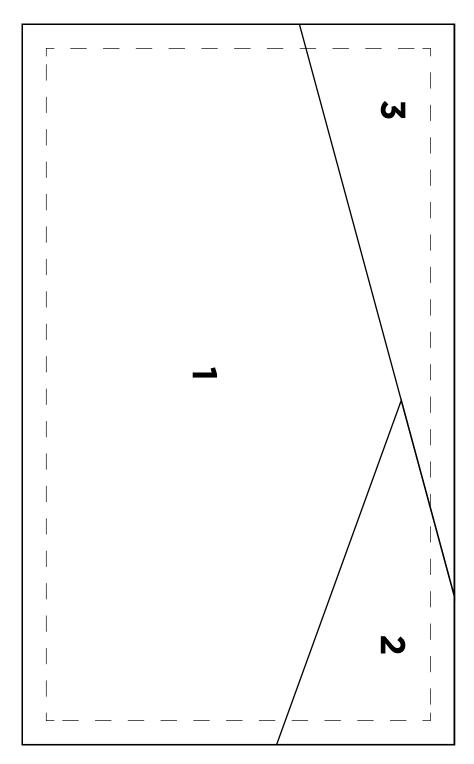

## STARRY SKIES CUSHION

Holly DeGroot page 62

**TEMPLATE – ACTUAL SIZE** Includes seam allowances

When printed at the correct size, this box will measure 1in / 26mm square

Template A (Make 1)

## STARRY SKIES CUSHION

Holly DeGroot page 62 (cont)

**TEMPLATE – ACTUAL SIZE** Includes seam allowances

When printed at the correct size, this box will measure 1in / 26mm square

Template B (Make 2)

## STARRY SKIES CUSHION

Holly DeGroot page 62 (cont)

**TEMPLATE – ACTUAL SIZE** Includes seam allowances

When printed at the correct size, this box will measure 1in / 26mm square

Template C (Make 2)