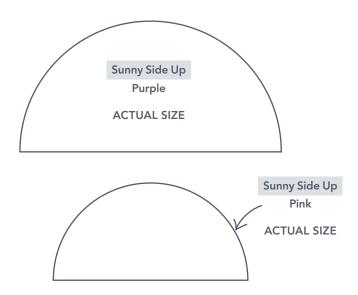

## TEMPLATES Issue 20

PRINT AT 100% SIZE



#### **CUCKOO'S CALLING**

Lynne Goldsworthy page 12

Cuckoo's Calling Template A **ACTUAL SIZE** 



#### **CUCKOO'S CALLING**

Lynne Goldsworthy page 12 (cont)

Cuckoo's Calling **Template B ACTUAL SIZE** 



#### **CUCKOO'S CALLING**

Lynne Goldsworthy page 12 (cont)

Cuckoo's Calling Template C **ACTUAL SIZE** 



#### CUCKOO'S CALLING

Lynne Goldsworthy page 12 (cont)





#### THIS LITTLE RABBIT

Julie Rutter page 75





#### SUNNY SIDE UP

Fiona Calvert page 52





#### SUNNY SIDE UP

Fiona Calvert page 52 (cont)









#### SUNNY SIDE UP

Fiona Calvert page 52 (cont)







#### SUNNY SIDE UP

Fiona Calvert page 52 (cont)





#### RAINBOW BRIGHTS

Elizabeth Dackson page 35



Rainbow Brights
Template A
ACTUAL SIZE



#### ANY WEATHER TOTE

Susan Standen page 47







### HEXIE HALVES Sarah Griffiths page 71





When printed at the correct size, this lin / 26mm square box will measure

# BLOCK OF THE MONTH Lynne Goldsworthy page 93