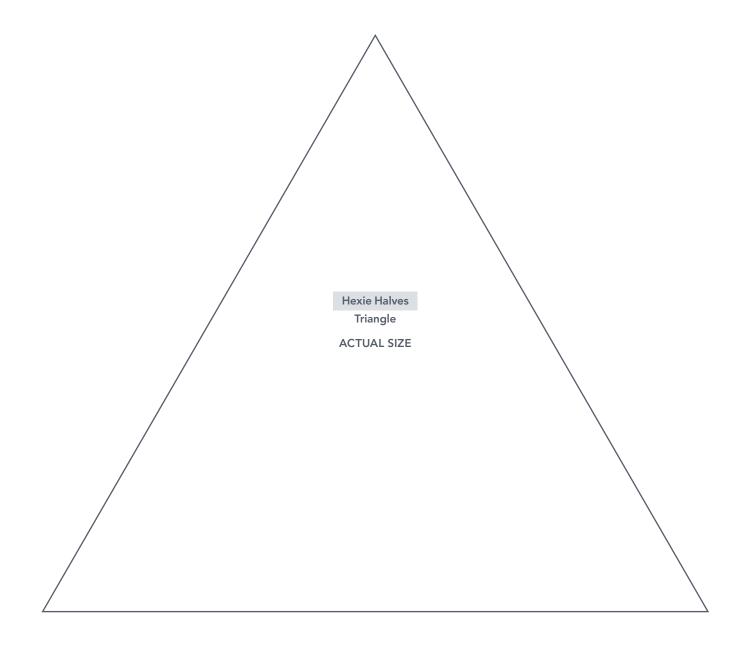

### HEXIE HALVES Sarah Griffiths page 71

When printed at the correct size, this lin / 26mm square box will measure