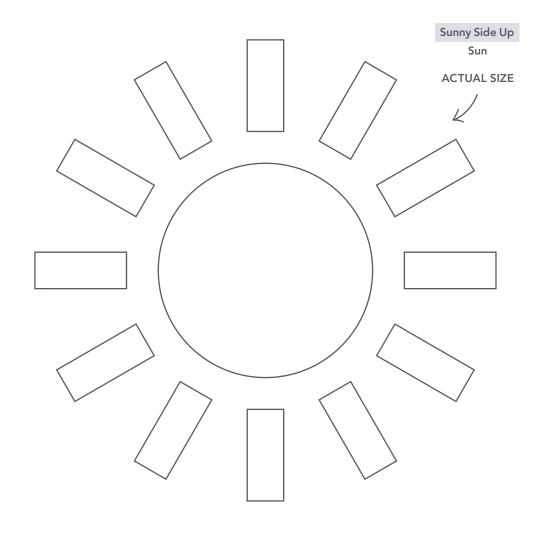

## TEMPLATES Issue 20

PRINT AT 100% SIZE



#### **CUCKOO'S CALLING**

Lynne Goldsworthy page 12

Cuckoo's Calling Template A **ACTUAL SIZE** 



#### **CUCKOO'S CALLING**

Lynne Goldsworthy page 12 (cont)

Cuckoo's Calling **Template B ACTUAL SIZE** 



#### **CUCKOO'S CALLING**

Lynne Goldsworthy page 12 (cont)

Cuckoo's Calling Template C **ACTUAL SIZE** 



#### CUCKOO'S CALLING

Lynne Goldsworthy page 12 (cont)





#### THIS LITTLE RABBIT

Julie Rutter page 75





#### SUNNY SIDE UP

Fiona Calvert page 52





#### SUNNY SIDE UP

Fiona Calvert page 52 (cont)









#### SUNNY SIDE UP

Fiona Calvert page 52 (cont)







#### SUNNY SIDE UP

Fiona Calvert page 52 (cont)





#### RAINBOW BRIGHTS

Elizabeth Dackson page 35



Rainbow Brights
Template A
ACTUAL SIZE



#### ANY WEATHER TOTE

Susan Standen page 47







### HEXIE HALVES Sarah Griffiths page 71





When printed at the correct size, this lin / 26mm square box will measure

# BLOCK OF THE MONTH Lynne Goldsworthy page 93