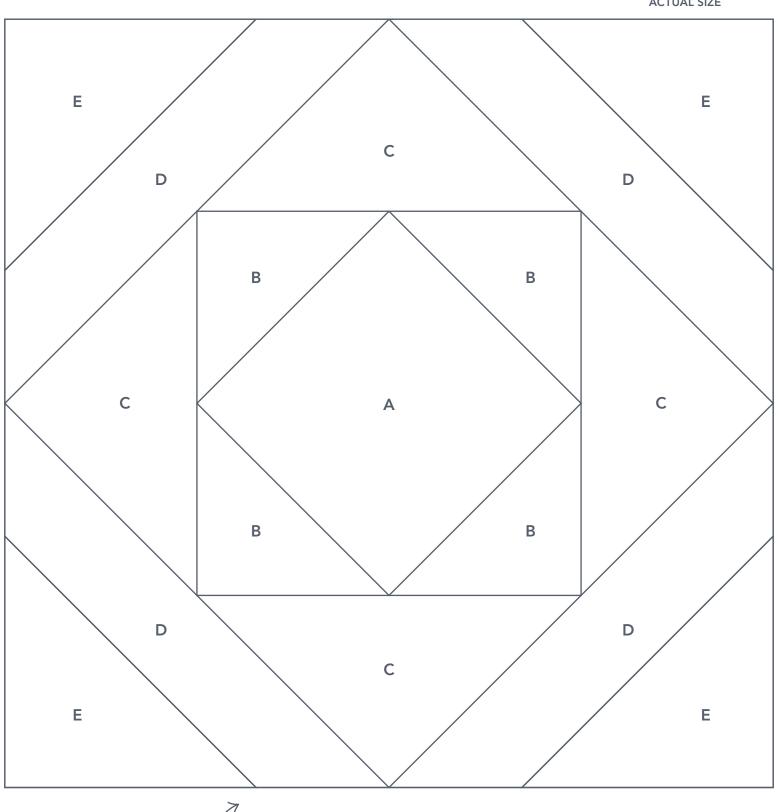

## PAPER AND INK

Karen Lewis page 49

Add ¼in seam allowance to all four sides, and use this to trim your block once pieced.