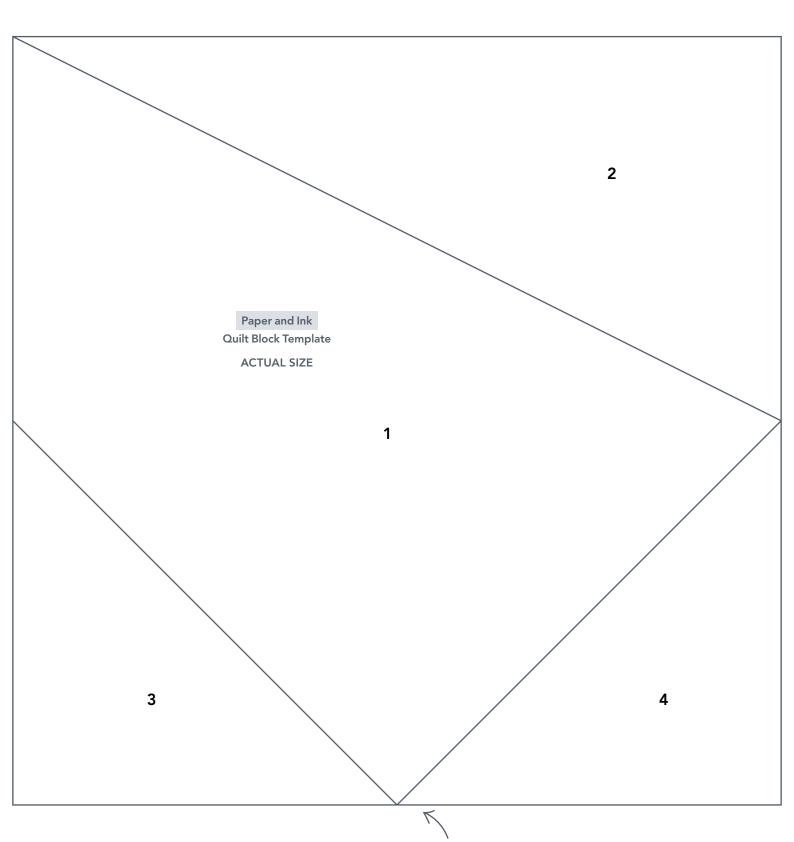

## PAPER AND INK

Karen Lewis page 49

Add ¼in seam allowance to all four sides, and use this to trim your block once pieced.

## PAPER AND INK

Karen Lewis page 49 (cont)