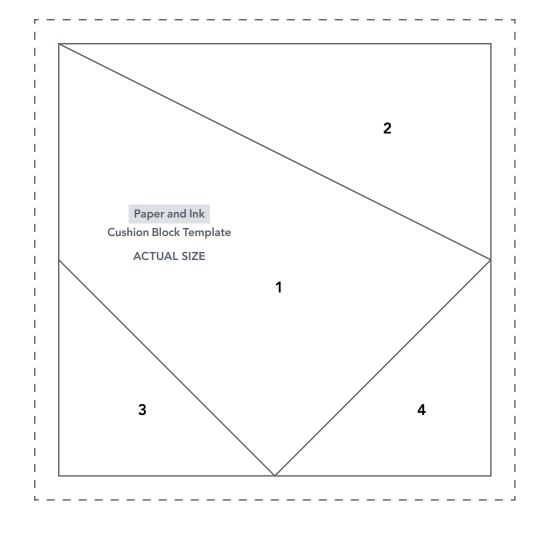

## PAPER AND INK

Karen Lewis page 49

Add ¼in seam allowance to all four sides, and use this to trim your block once pieced.

## PAPER AND INK

Karen Lewis page 49 (cont)