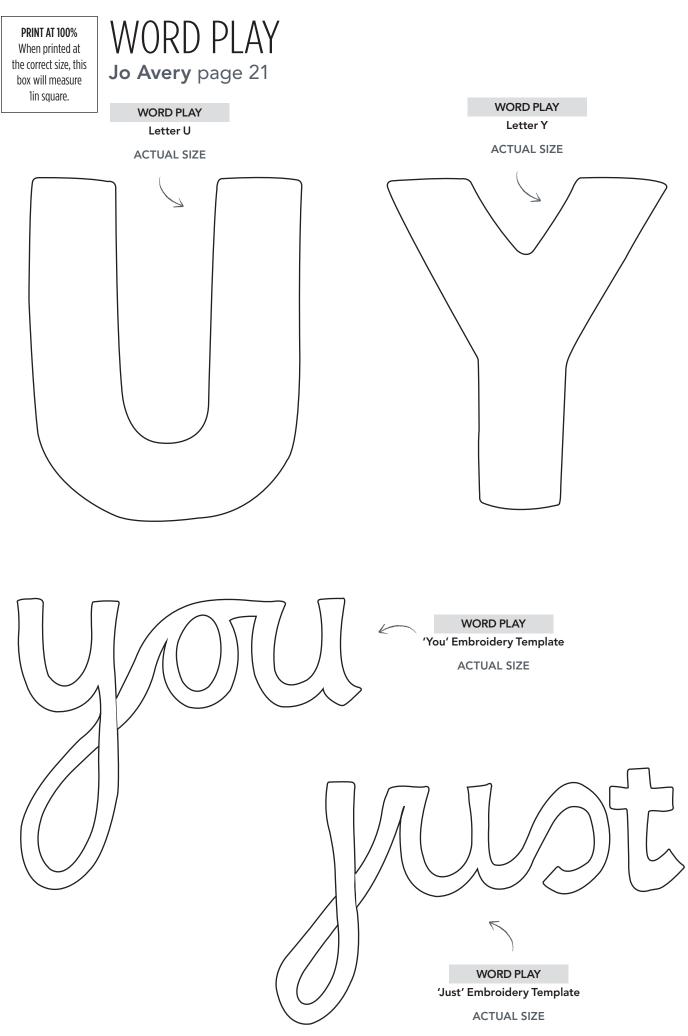

## PRINT AT 100% When printed at the correct size, this box will measure lin square. WORD PLAY Jo Avery page 21

Thank you for making this project from Love Patchwork & Quilting. The copyright for these templates belongs to the designer of the project. Please don't re-sell or distribute their work without permission. Please do not make any part of the templates or instructions available to others through your website or a third party website, or copy it multiple times without our permission. Copyright law protects creative work and unauthorised copying is illegal. We appreciate your help.