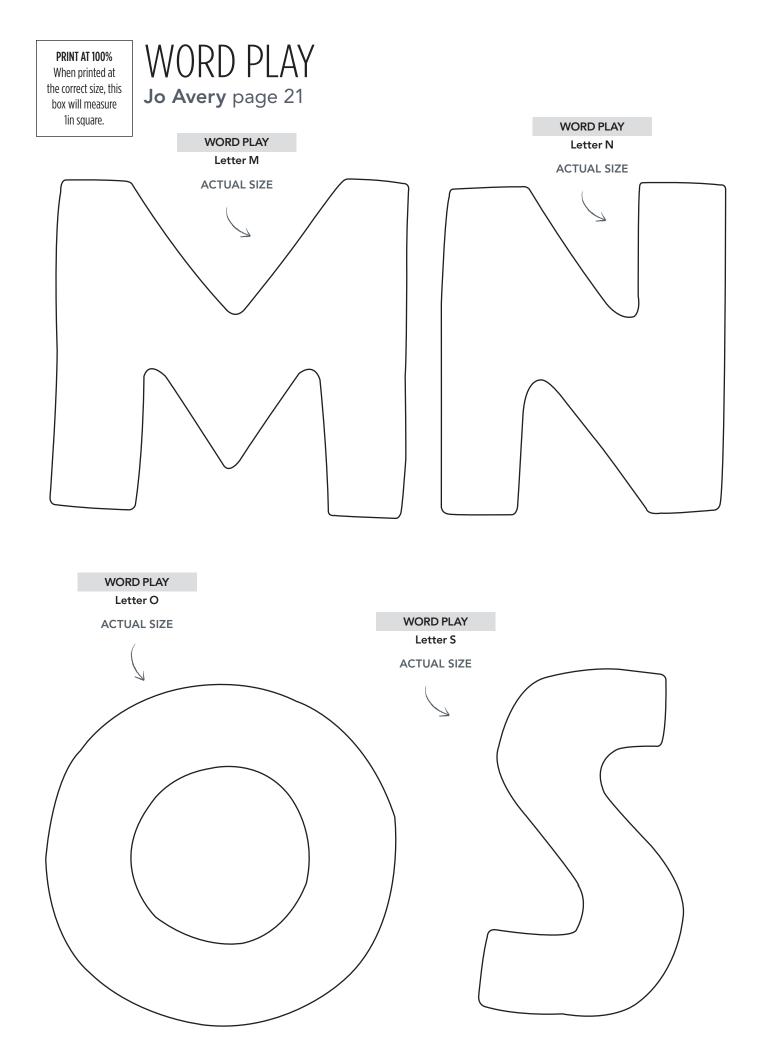

## PRINT AT 100% When printed at the correct size, this box will measure lin square. WORD PLAY Jo Avery page 21

Thank you for making this project from Love Patchwork & Quilting. The copyright for these templates belongs to the designer of the project. Please don't re-sell or distribute their work without permission. Please do not make any part of the templates or instructions available to others through your website or a third party website, or copy it multiple times without our permission. Copyright law protects creative work and unauthorised copying is illegal. We appreciate your help.