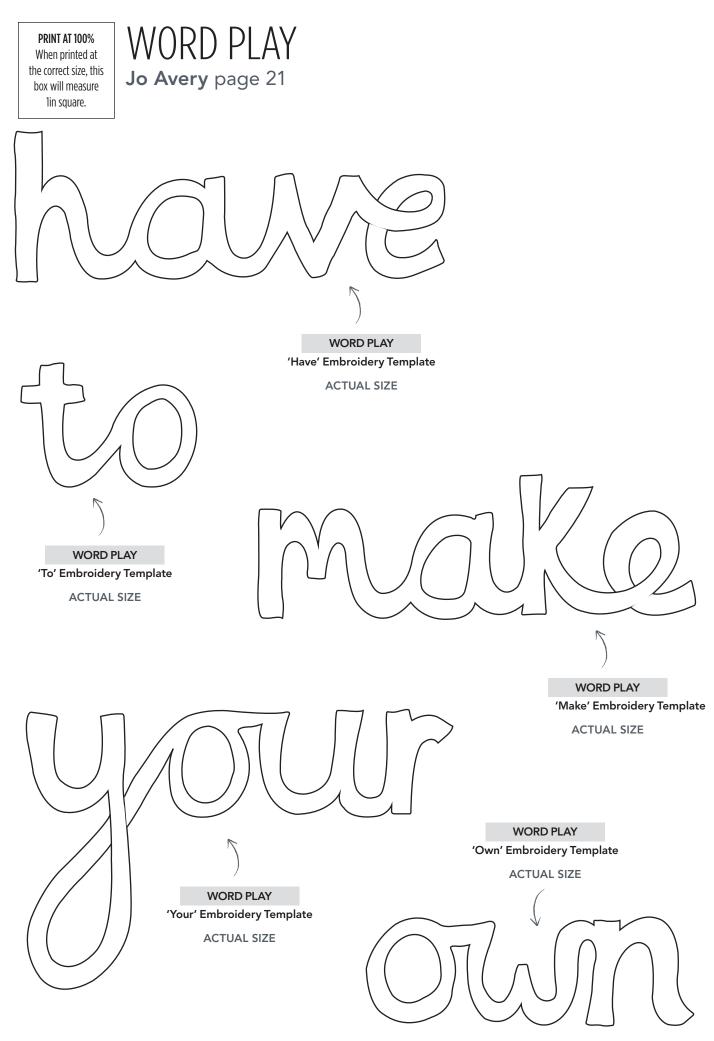

## PRINT AT 100% When printed at the correct size, this box will measure lin square. WORD PLAY Jo Avery page 21

Thank you for making this project from Love Patchwork & Quilting. The copyright for these templates belongs to the designer of the project. Please don't re-sell or distribute their work without permission. Please do not make any part of the templates or instructions available to others through your website or a third party website, or copy it multiple times without our permission. Copyright law protects creative work and unauthorised copying is illegal. We appreciate your help.