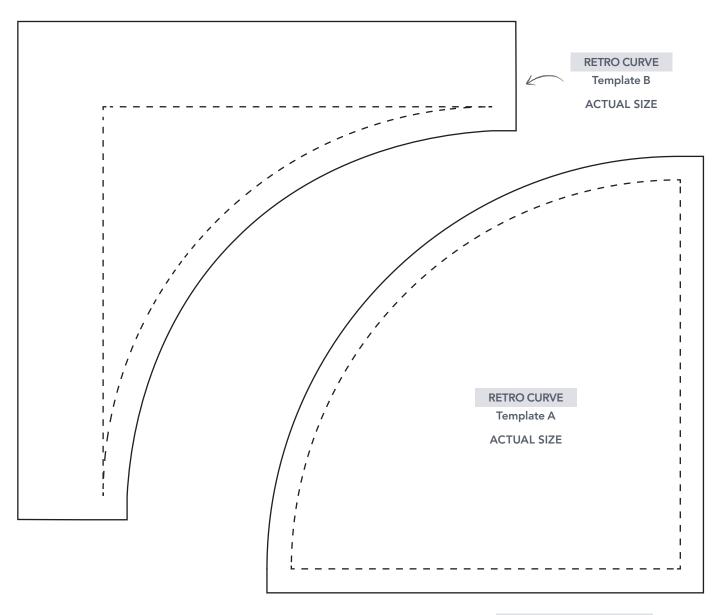

## TEMPLATES Issue 38

**PRINT AT 100%** 

PRINT AT 100%

When printed at the correct size, this box will measure 1in square.