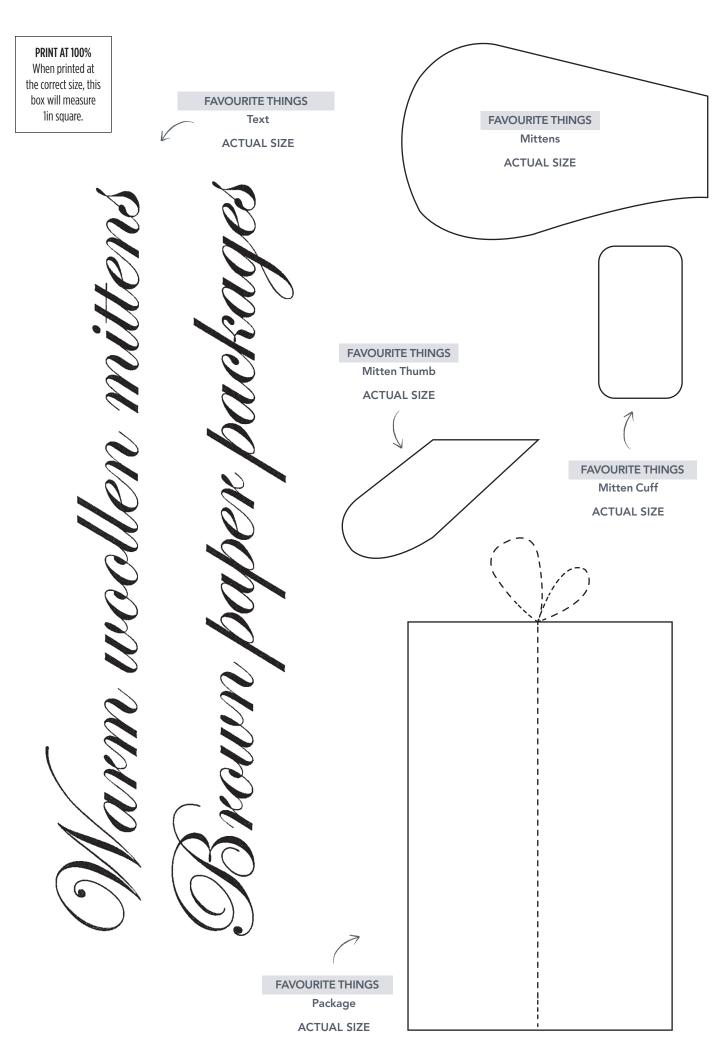

## **FAVOURITE THINGS**

Text

## Raindrops on roses Whiskers on kittens

## Bright copper kettles tied up with strings These are a few of my favorite things

**FAVOURITE THINGS** 

Text

**ACTUAL SIZE** 

**FAVOURITE THINGS** 

**Kettle Spout** 

**ACTUAL SIZE** 

FAVOURITE THINGS

Kettle

ACTUAL SIZE

**FAVOURITE THINGS** 

Raindrop

**ACTUAL SIZE** 

PRINT AT 100%

When printed at the correct size, this box will measure lin square.

Thank you for making this project from Love Patchwork & Quilting. The copyright for these templates belongs to the designer of the project. Please don't re-sell or distribute their work without permission. Please do not make any part of the templates or instructions available to others through your website or a third party website, or copy it multiple times without our permission. Copyright law protects creative work and unauthorised copying is illegal. We appreciate your help.