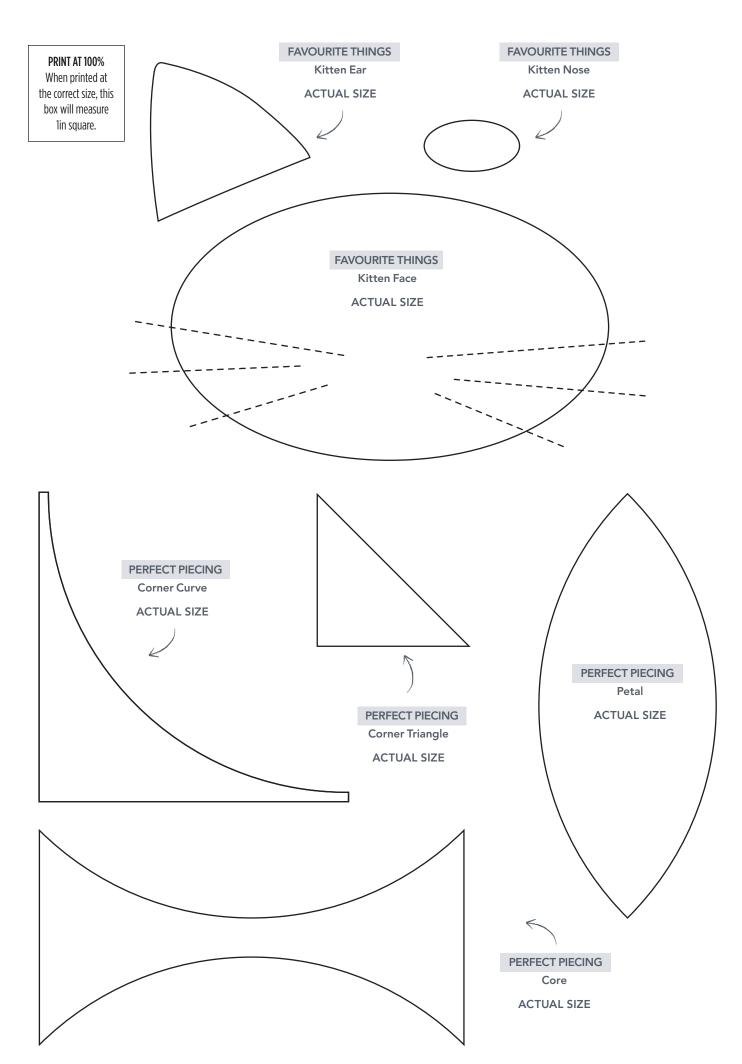

## Raindrops on roses Whiskers on kittens

## Bright copper kettles tied up with strings These are a few of my favorite things

**FAVOURITE THINGS** 

Text

**ACTUAL SIZE** 

**FAVOURITE THINGS** 

**Kettle Spout** 

**ACTUAL SIZE** 

FAVOURITE THINGS

Kettle

ACTUAL SIZE

**FAVOURITE THINGS** 

Raindrop

**ACTUAL SIZE** 

PRINT AT 100%

When printed at the correct size, this box will measure lin square.

Thank you for making this project from Love Patchwork & Quilting. The copyright for these templates belongs to the designer of the project. Please don't re-sell or distribute their work without permission. Please do not make any part of the templates or instructions available to others through your website or a third party website, or copy it multiple times without our permission. Copyright law protects creative work and unauthorised copying is illegal. We appreciate your help.

PRINT AT 100%

When printed at the correct size, this box will measure 1in square.

Thank you for making this project from Love Patchwork & Quilting. The copyright for these templates belongs to the designer of the project. Please don't re-sell or distribute their work without permission. Please do not make any part of the templates or instructions available to others through your website or a third party website, or copy it multiple times without our permission. Copyright law protects creative work and unauthorised copying is illegal. We appreciate your help.