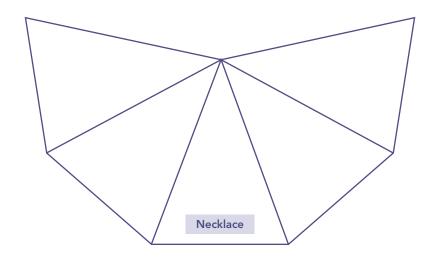

When printed at the correct size, this box will measure 1in / 26mm square



# TEMPLATES Issue 4

PRINT AT 100% SIZE



#### BE INSPIRED Holly DeGroot page 22

When printed at the correct size, this box will measure 1in / 26mm square

**TEMPLATES – ACTUAL SIZE** 





## BE INSPIRED

Holly DeGroot page 22 (cont)

**TEMPLATE - ACTUAL SIZE** 



#### THROWING SHAPES

Jenny Fox-Proverbs page 30

**TEMPLATES – ACTUAL SIZE** 





### SCRAPPY SCALLOPS

Jo Avery page 48

**TEMPLATES – ACTUAL SIZE** 





### EMBROIDERY HOOPS

Sarah Griffiths page 81

**TEMPLATE - ACTUAL SIZE** 



#### BLOCK OF THE MONTH

Lynne Goldsworthy page 91

**TEMPLATES – ACTUAL SIZE** 





#### BLOCK OF THE MONTH

Lynne Goldsworthy page 91 (cont)

**TEMPLATE - ACTUAL SIZE**