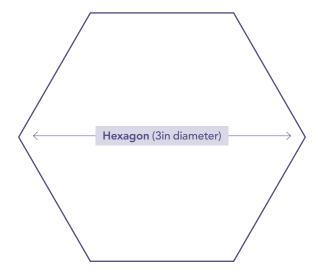

When printed at the correct size, this box will measure 1in / 26mm square



# TEMPLATES Issue 4

PRINT AT 100% SIZE



#### BE INSPIRED Holly DeGroot page 22

When printed at the correct size, this box will measure 1in / 26mm square

**TEMPLATES – ACTUAL SIZE** 





## BE INSPIRED

Holly DeGroot page 22 (cont)

**TEMPLATE - ACTUAL SIZE** 



#### THROWING SHAPES

Jenny Fox-Proverbs page 30

**TEMPLATES – ACTUAL SIZE** 





### SCRAPPY SCALLOPS

Jo Avery page 48

**TEMPLATES – ACTUAL SIZE** 





### EMBROIDERY HOOPS

Sarah Griffiths page 81

**TEMPLATE - ACTUAL SIZE** 



#### BLOCK OF THE MONTH

Lynne Goldsworthy page 91

**TEMPLATES – ACTUAL SIZE** 





#### BLOCK OF THE MONTH

Lynne Goldsworthy page 91 (cont)

**TEMPLATE - ACTUAL SIZE**