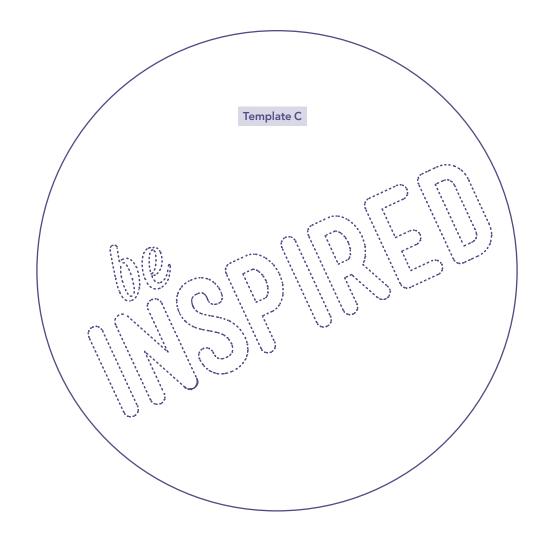

When printed at the correct size, this box will measure 1in / 26mm square



# TEMPLATES Issue 4

PRINT AT 100% SIZE



#### BE INSPIRED Holly DeGroot page 22

When printed at the correct size, this box will measure 1in / 26mm square

**TEMPLATES – ACTUAL SIZE** 





## BE INSPIRED

Holly DeGroot page 22 (cont)

**TEMPLATE - ACTUAL SIZE** 



#### THROWING SHAPES

Jenny Fox-Proverbs page 30

**TEMPLATES – ACTUAL SIZE** 





### SCRAPPY SCALLOPS

Jo Avery page 48

**TEMPLATES – ACTUAL SIZE** 





### EMBROIDERY HOOPS

Sarah Griffiths page 81

**TEMPLATE - ACTUAL SIZE** 



#### BLOCK OF THE MONTH

Lynne Goldsworthy page 91

**TEMPLATES – ACTUAL SIZE** 





#### BLOCK OF THE MONTH

Lynne Goldsworthy page 91 (cont)

**TEMPLATE - ACTUAL SIZE**