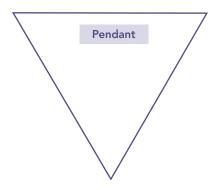

#### BE INSPIRED Holly DeGroot page 22

When printed at the correct size, this box will measure 1in / 26mm square

**TEMPLATES – ACTUAL SIZE** 