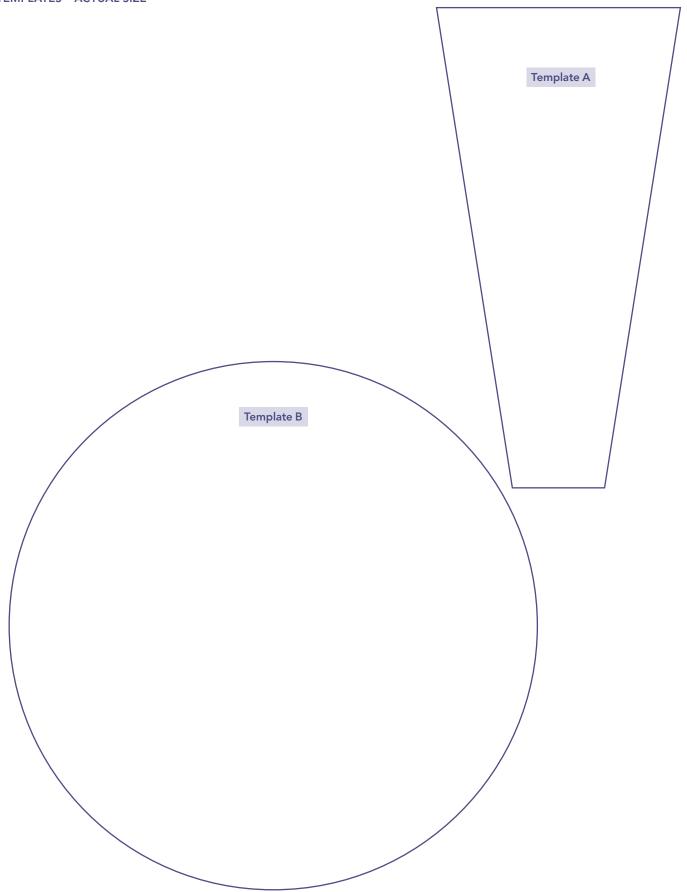

#### BE INSPIRED Holly DeGroot page 22

When printed at the correct size, this box will measure 1in / 26mm square

**TEMPLATES – ACTUAL SIZE** 