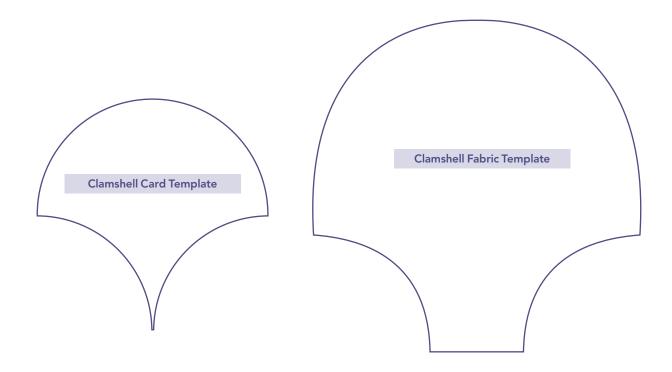

When printed at the correct size, this box will measure 1in / 26mm square



# TEMPLATES Issue 4

PRINT AT 100% SIZE



#### BE INSPIRED Holly DeGroot page 22

When printed at the correct size, this box will measure 1in / 26mm square

**TEMPLATES – ACTUAL SIZE** 





## BE INSPIRED

Holly DeGroot page 22 (cont)

**TEMPLATE - ACTUAL SIZE** 



#### THROWING SHAPES

Jenny Fox-Proverbs page 30

**TEMPLATES – ACTUAL SIZE** 





### SCRAPPY SCALLOPS

Jo Avery page 48

**TEMPLATES – ACTUAL SIZE** 





### EMBROIDERY HOOPS

Sarah Griffiths page 81

**TEMPLATE - ACTUAL SIZE** 



#### BLOCK OF THE MONTH

Lynne Goldsworthy page 91

**TEMPLATES – ACTUAL SIZE** 





#### BLOCK OF THE MONTH

Lynne Goldsworthy page 91 (cont)

**TEMPLATE - ACTUAL SIZE**