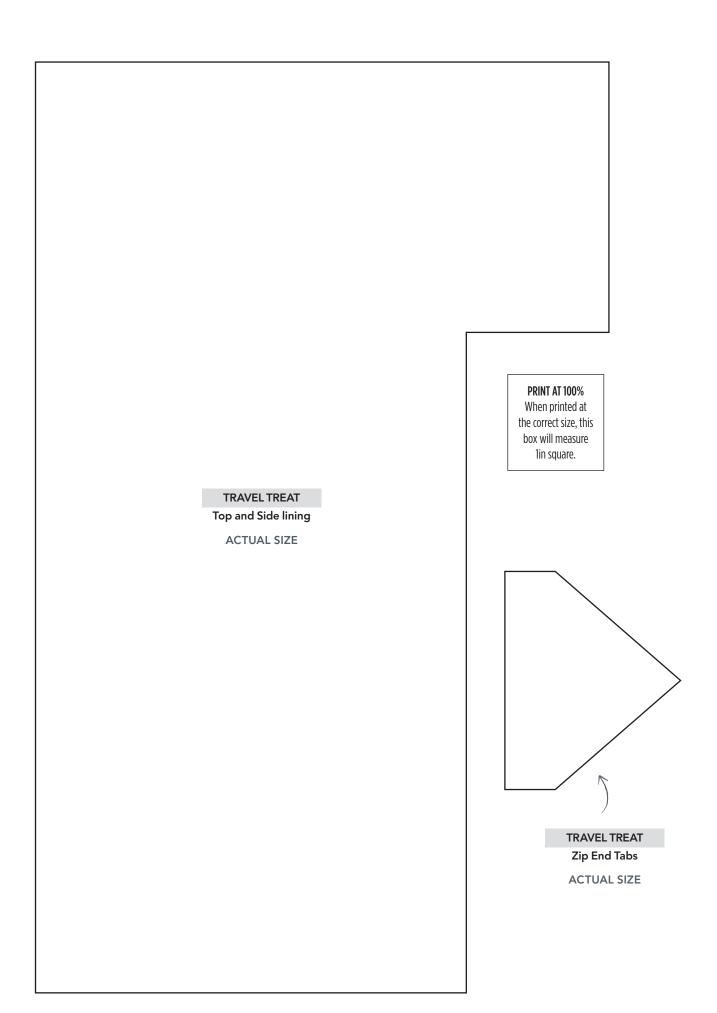

## TEMPLATES Issue 40

**PRINT AT 100%** 

## **PRINT AT 100%**

When printed at the correct size, this box will measure 1in square.



Be Merry!

HOLIDAY HEXIE

**Be Merry Motif** 

**ACTUAL SIZE** 

Snowflake Motif
ACTUAL SIZE



HOLIDAY HEXIE

**HOLIDAY HEXIE** 

**Wreath Motif** 

ACTUAL SIZE



\* Happy \* Holidays! \*

HOLIDAY HEXIE

Season's Greetings Motif

**ACTUAL SIZE** 

HOLIDAY HEXIE
Happy Holidays Motif

**ACTUAL SIZE** 









PRINT AT 100% When printed at the correct size, this box will measure

1in square. MERRY AND BRIGHT Wreath (2 of 2) **ACTUAL SIZE** JOIN TO PART 1 OF 2



box will measure 1in square. 6 2 3 **MEDALLION STAR** Template B ACTUAL SIZE 5

PRINT AT 100% When printed at the correct size, this PRINT AT 100% When printed at the correct size, this box will measure lin square.



## PRINT AT 100% When printed at the correct size, this box will measure

1in square.