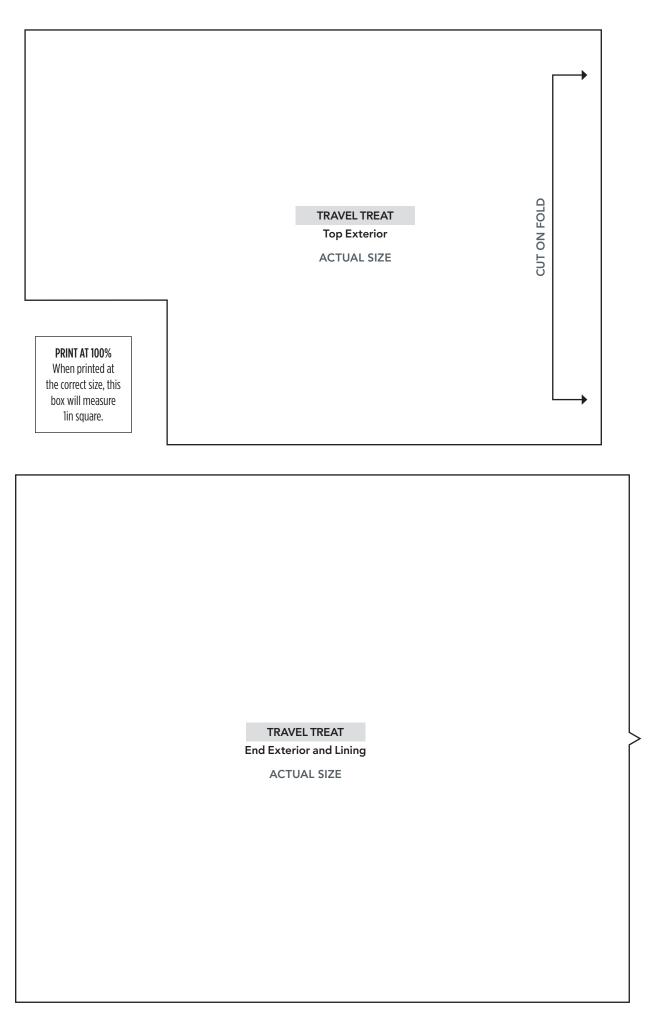

## TEMPLATES Issue 40

**PRINT AT 100%** 

## **PRINT AT 100%**

When printed at the correct size, this box will measure 1in square.



Be Merry!

HOLIDAY HEXIE

**Be Merry Motif** 

**ACTUAL SIZE** 

Snowflake Motif
ACTUAL SIZE



HOLIDAY HEXIE

**HOLIDAY HEXIE** 

**Wreath Motif** 

ACTUAL SIZE



\* Happy \* Holidays! \*

HOLIDAY HEXIE

Season's Greetings Motif

**ACTUAL SIZE** 

HOLIDAY HEXIE
Happy Holidays Motif

**ACTUAL SIZE** 









PRINT AT 100% When printed at the correct size, this box will measure

1in square. MERRY AND BRIGHT Wreath (2 of 2) **ACTUAL SIZE** JOIN TO PART 1 OF 2



box will measure 1in square. 6 2 3 **MEDALLION STAR** Template B ACTUAL SIZE 5

PRINT AT 100% When printed at the correct size, this PRINT AT 100% When printed at the correct size, this box will measure lin square.



## PRINT AT 100% When printed at the correct size, this box will measure

1in square.