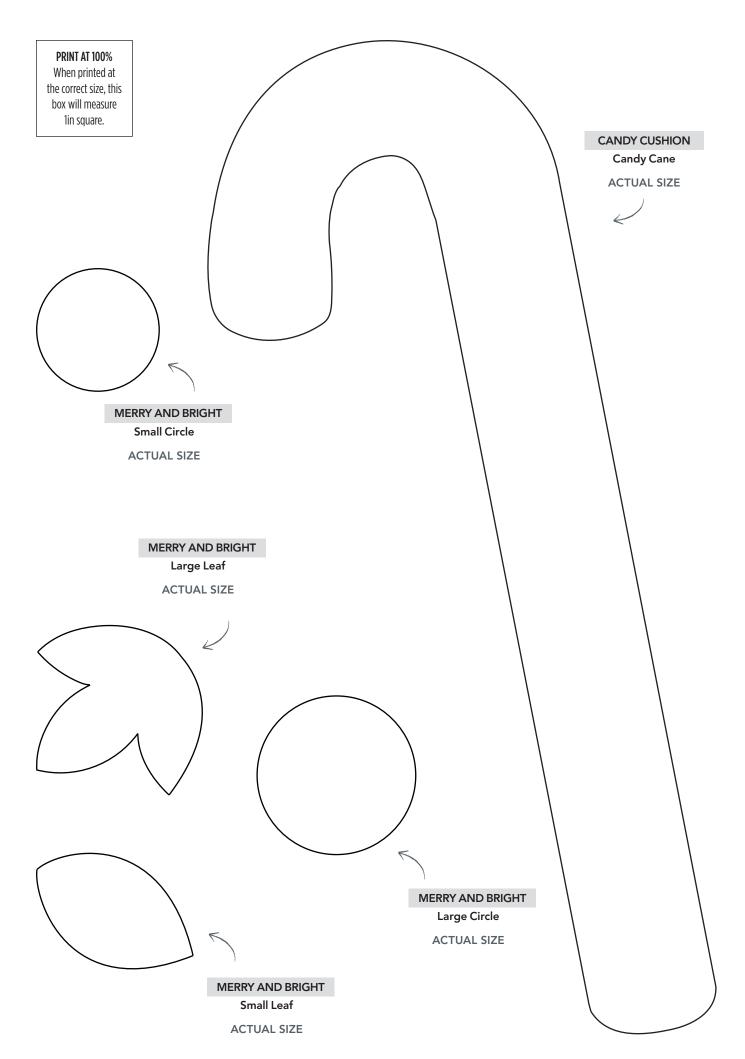

PRINT AT 100% When printed at the correct size, this PRINT AT 100% When printed at the correct size, this box will measure lin square.