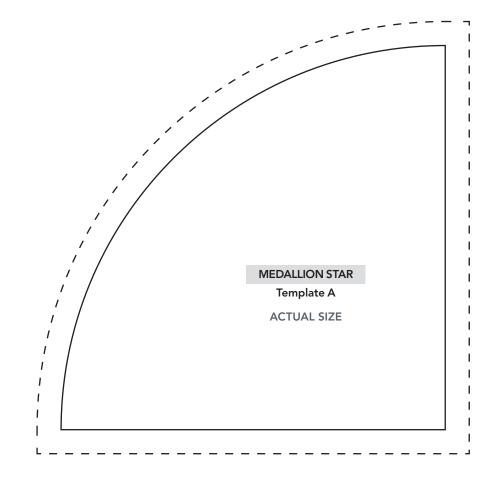

**ACTUAL SIZE** 

PRINT AT 100% When printed at the correct size, this box will measure

1in square. MERRY AND BRIGHT Wreath (2 of 2) **ACTUAL SIZE** JOIN TO PART 1 OF 2

box will measure 1in square. 6 2 3 **MEDALLION STAR** Template B ACTUAL SIZE 5