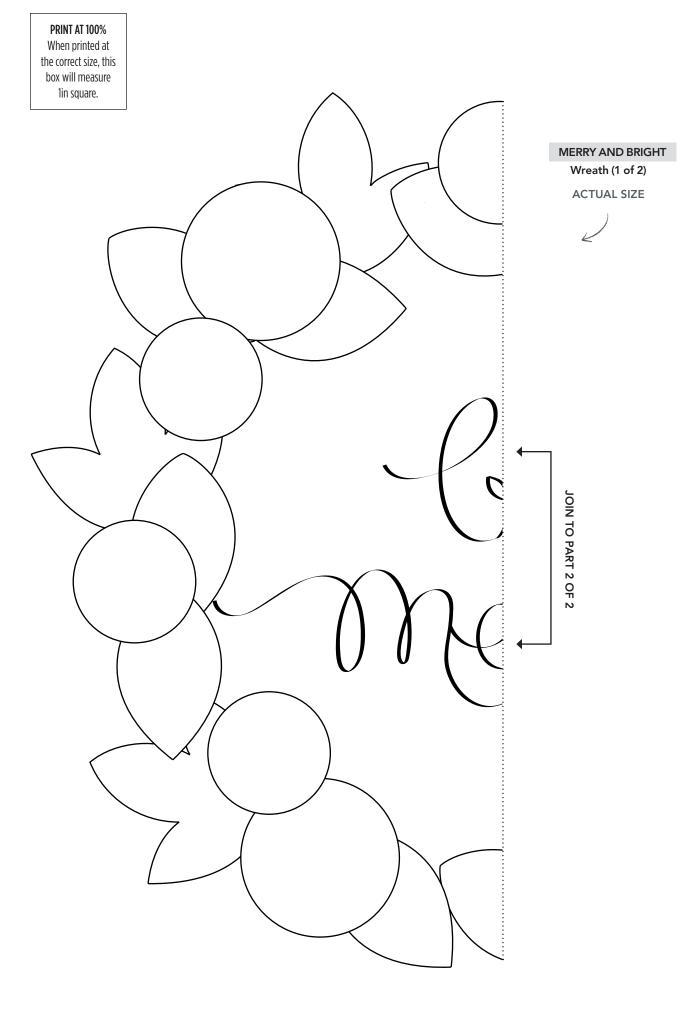

**ACTUAL SIZE** 

PRINT AT 100% When printed at the correct size, this box will measure

1in square. MERRY AND BRIGHT Wreath (2 of 2) **ACTUAL SIZE** JOIN TO PART 1 OF 2

box will measure 1in square. 6 2 3 **MEDALLION STAR** Template B ACTUAL SIZE 5