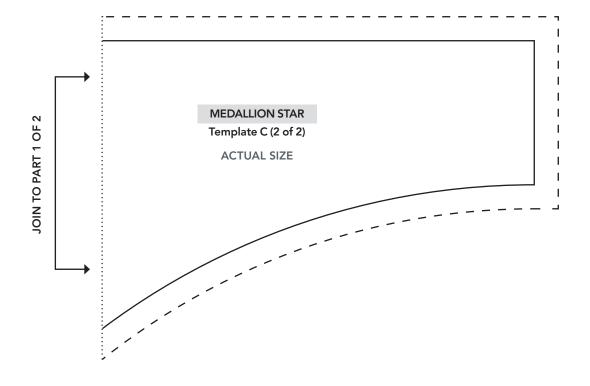

**ACTUAL SIZE** 

PRINT AT 100% When printed at the correct size, this box will measure

1in square. MERRY AND BRIGHT Wreath (2 of 2) **ACTUAL SIZE** JOIN TO PART 1 OF 2

box will measure 1in square. 6 2 3 **MEDALLION STAR** Template B ACTUAL SIZE 5