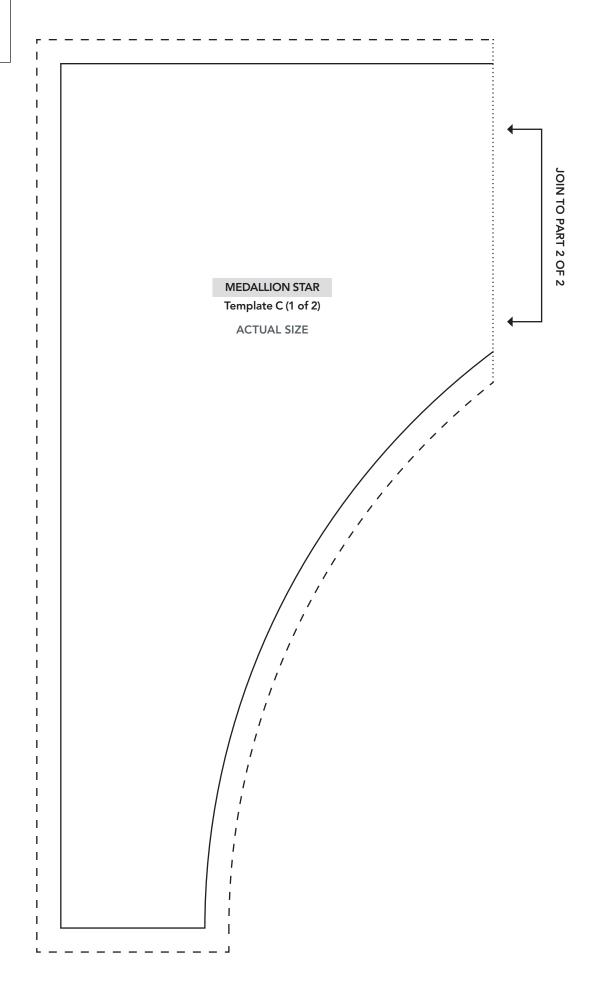

**ACTUAL SIZE** 

PRINT AT 100% When printed at the correct size, this box will measure

1in square. MERRY AND BRIGHT Wreath (2 of 2) **ACTUAL SIZE** JOIN TO PART 1 OF 2

box will measure 1in square. 6 2 3 **MEDALLION STAR** Template B ACTUAL SIZE 5