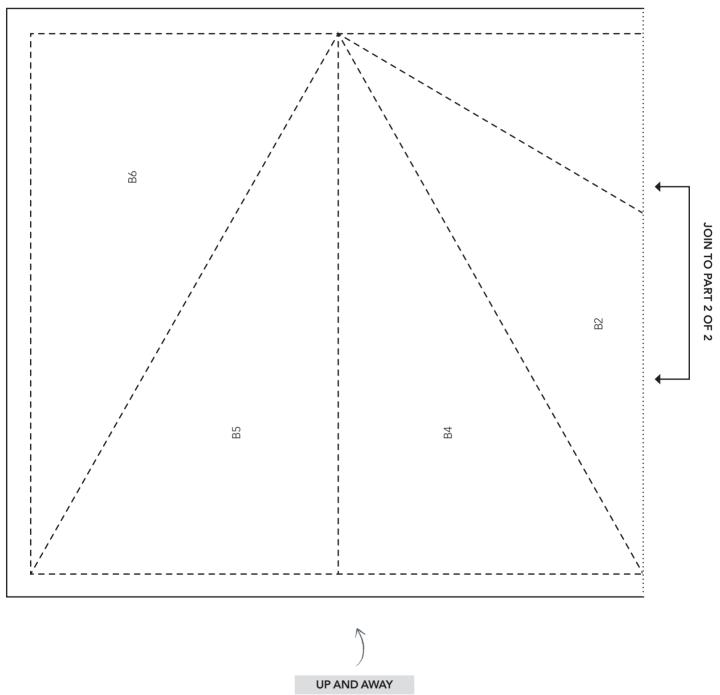

۲

۲

PRINT AT 100% When printed at the correct size, this box will measure lin square.

۲

۲

Thank you for making this project from Love Patchwork & Quilting. The copyright for these templates belongs to the designer of the project. Please don't re-sell or distribute their work without permission. Please do not make any part of the templates or instructions available to others through your website or a third party website, or copy it multiple times without our permission. Copyright law protects creative work and unauthorised copying is illegal. We appreciate your help.