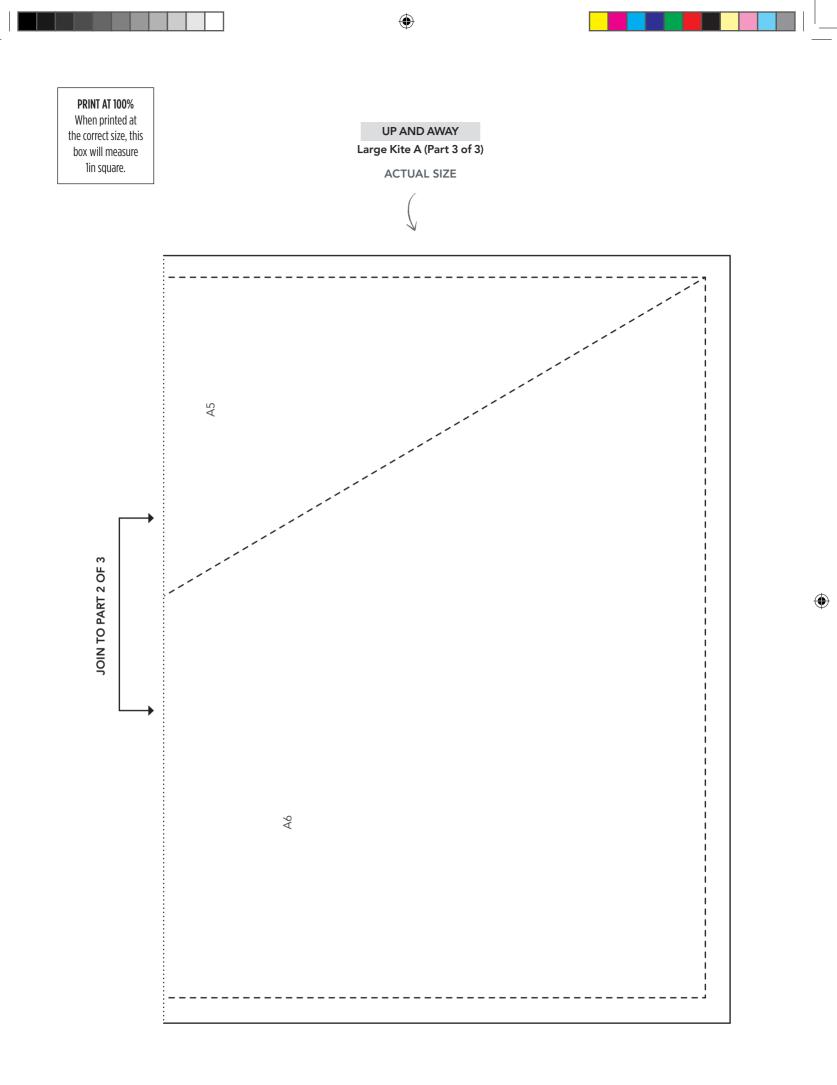

۲

UP AND AWAY Medium Kite A (Part 1 of 2)

Thank you for making this project from Love Patchwork & Quilting. The copyright for these templates belongs to the designer of the project. Please don't re-sell or distribute their work without permission. Please do not make any part of the templates or instructions available to others through your website or a third party website, or copy it multiple times without our permission. Copyright law protects creative work and unauthorised copying is illegal. We appreciate your help.