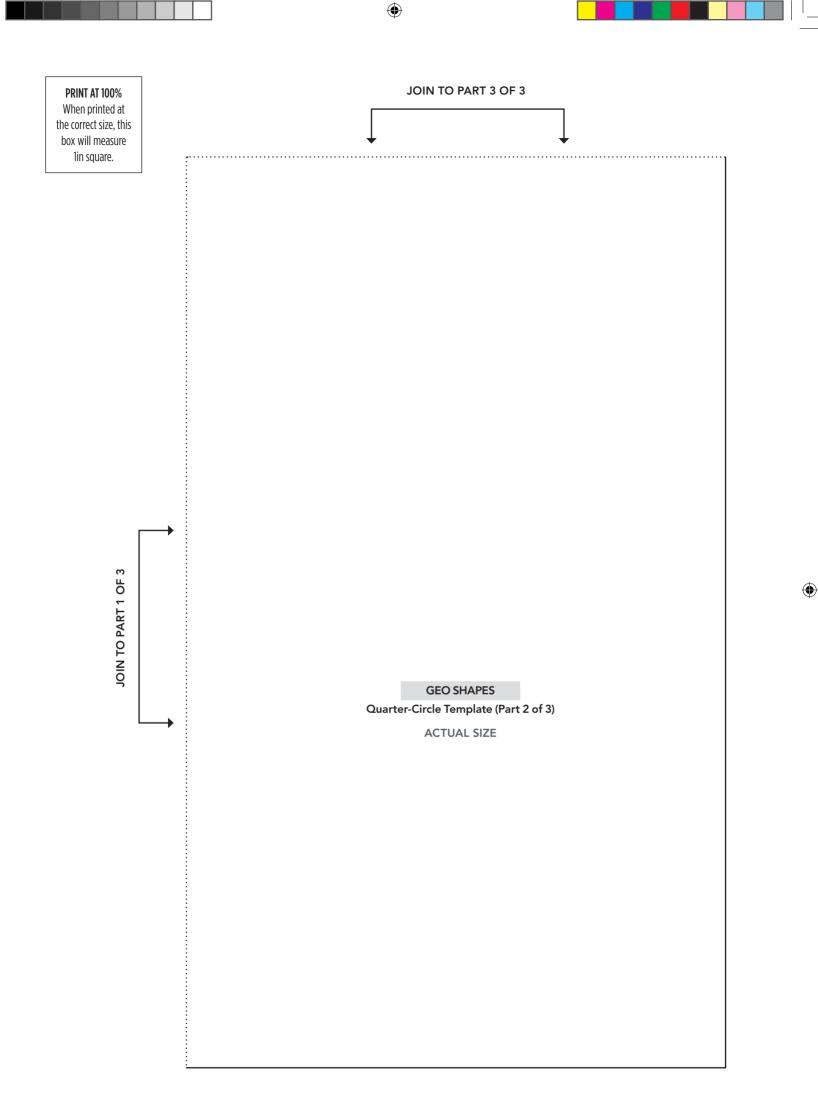

PRINT AT 100% When printed at the correct size, this box will measure lin square.

۲

۲

Medium Kite B (Part 1 of 2)

Thank you for making this project from Love Patchwork & Quilting. The copyright for these templates belongs to the designer of the project. Please don't re-sell or distribute their work without permission. Please do not make any part of the templates or instructions available to others through your website or a third party website, or copy it multiple times without our permission. Copyright law protects creative work and unauthorised copying is illegal. We appreciate your help.