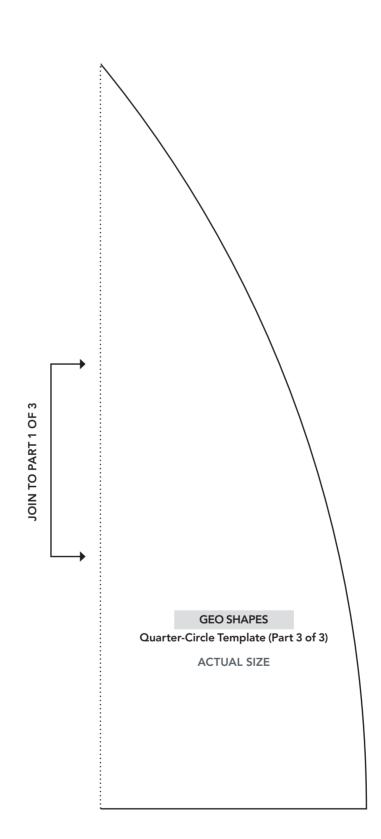

PRINT AT 100% When printed at the correct size, this box will measure lin square.

۲

۲

Medium Kite B (Part 1 of 2)

Thank you for making this project from Love Patchwork & Quilting. The copyright for these templates belongs to the designer of the project. Please don't re-sell or distribute their work without permission. Please do not make any part of the templates or instructions available to others through your website or a third party website, or copy it multiple times without our permission. Copyright law protects creative work and unauthorised copying is illegal. We appreciate your help.