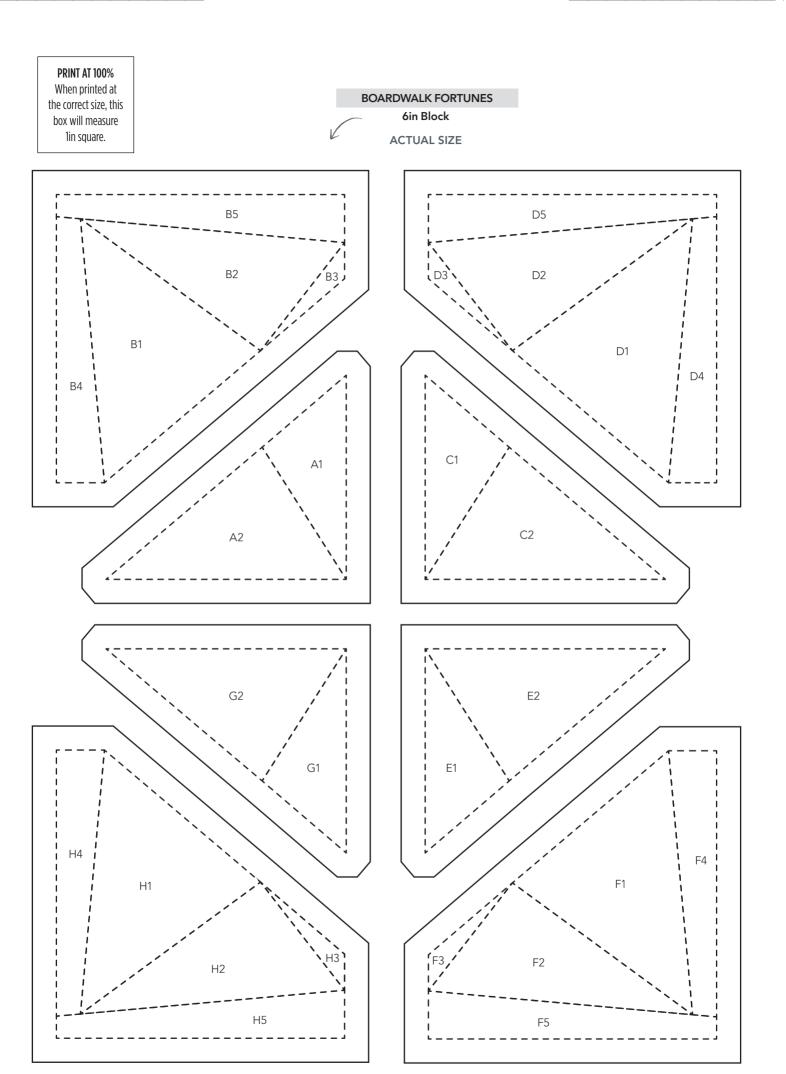

۲

۲

PRINT AT 100% When printed at the correct size, this box will measure lin square.

۲

۲

Thank you for making this project from Love Patchwork & Quilting. The copyright for these templates belongs to the designer of the project. Please don't re-sell or distribute their work without permission. Please do not make any part of the templates or instructions available to others through your website or a third party website, or copy it multiple times without our permission. Copyright law protects creative work and unauthorised copying is illegal. We appreciate your help.