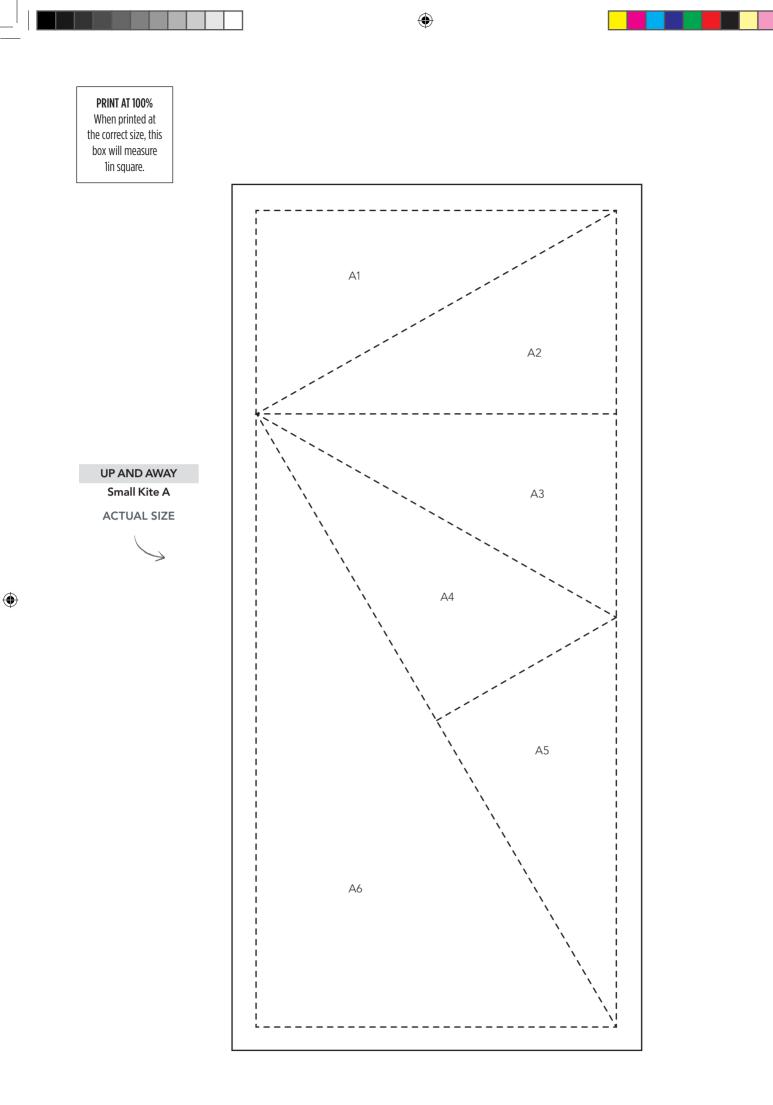

۲

۲

PRINT AT 100% When printed at the correct size, this box will measure lin square.

۲

۲

Thank you for making this project from Love Patchwork & Quilting. The copyright for these templates belongs to the designer of the project. Please don't re-sell or distribute their work without permission. Please do not make any part of the templates or instructions available to others through your website or a third party website, or copy it multiple times without our permission. Copyright law protects creative work and unauthorised copying is illegal. We appreciate your help.