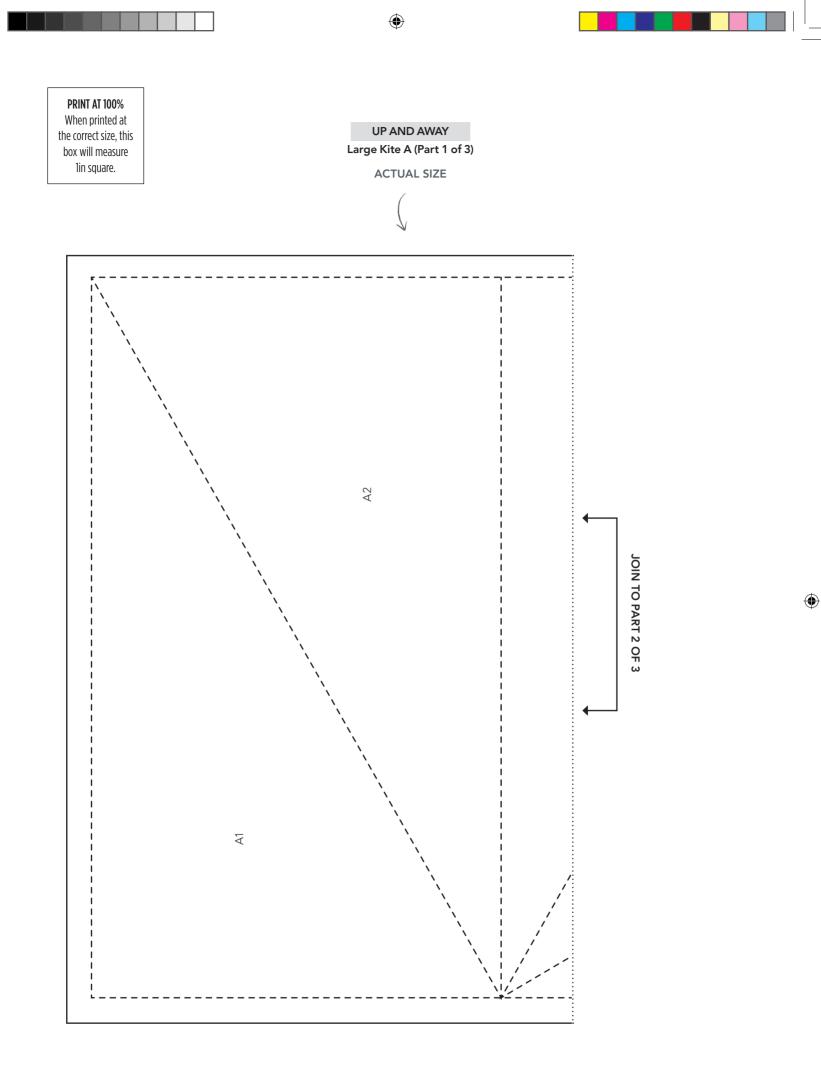

۲

۲

PRINT AT 100% When printed at the correct size, this box will measure lin square.

۲

۲

Thank you for making this project from Love Patchwork & Quilting. The copyright for these templates belongs to the designer of the project. Please don't re-sell or distribute their work without permission. Please do not make any part of the templates or instructions available to others through your website or a third party website, or copy it multiple times without our permission. Copyright law protects creative work and unauthorised copying is illegal. We appreciate your help.