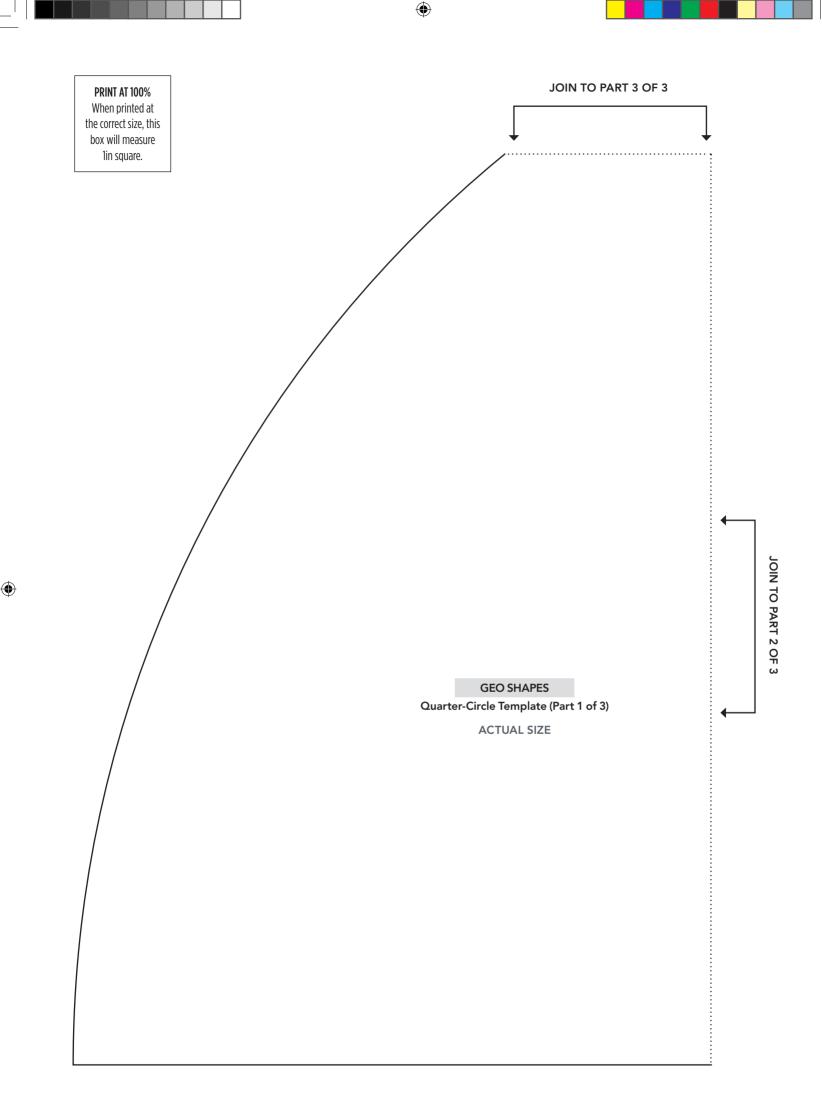

ite or a third party website, or copy it multiple times without our permission. Copyright law protects creative work and unauthorised copying is illegal. We appreciate your help.



PRINT AT 100% When printed at the correct size, this box will measure lin square.

۲



۲

Medium Kite B (Part 1 of 2)



Thank you for making this project from Love Patchwork & Quilting. The copyright for these templates belongs to the designer of the project. Please don't re-sell or distribute their work without permission. Please do not make any part of the templates or instructions available to others through your website or a third party website, or copy it multiple times without our permission. Copyright law protects creative work and unauthorised copying is illegal. We appreciate your help.

۲







۲





PRINT AT 100% When printed at the correct size, this box will measure lin square.

۲



۲

Thank you for making this project from Love Patchwork & Quilting. The copyright for these templates belongs to the designer of the project. Please don't re-sell or distribute their work without permission. Please do not make any part of the templates or instructions available to others through your website or a third party website, or copy it multiple times without our permission. Copyright law protects creative work and unauthorised copying is illegal. We appreciate your help.

۲



۲

۲

۲

Thank you for making this project from Love Patchwork & Quilting. The copyright for these templates belongs to the designer of the project. Please don't re-sell or distribute their work without permission. P