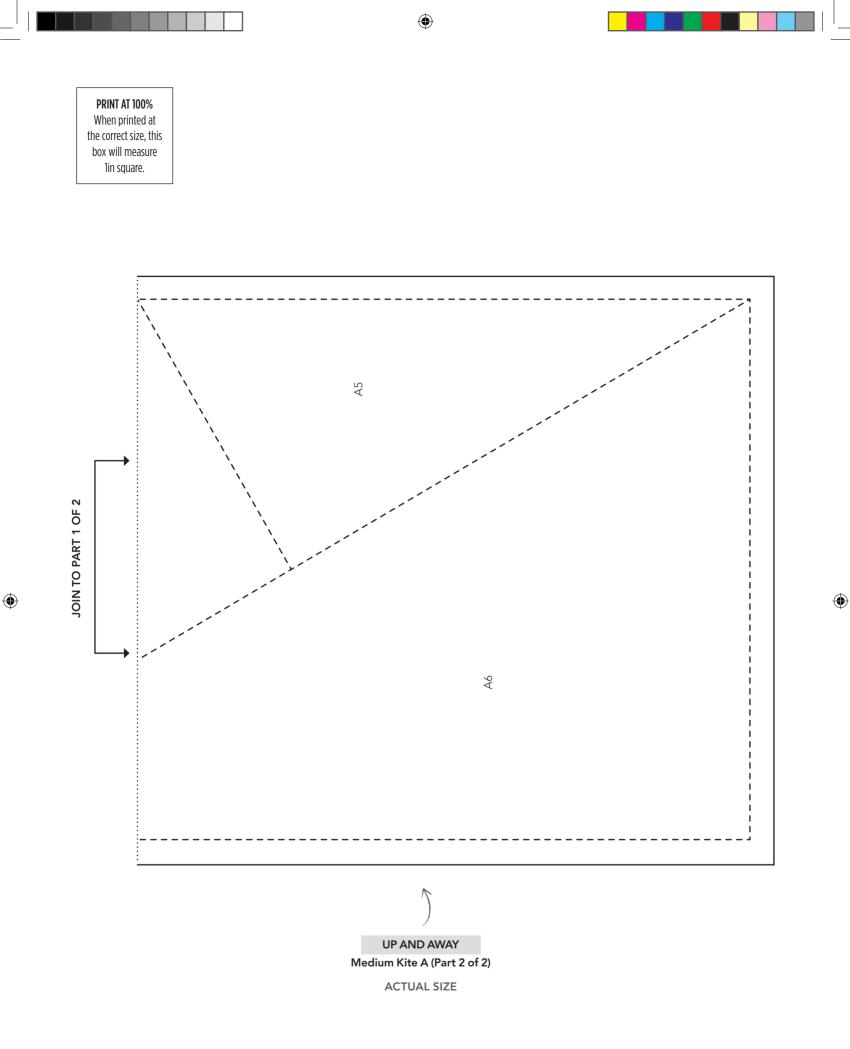

PRINT AT 100% When printed at the correct size, this box will measure lin square.

۲

۲

Medium Kite B (Part 1 of 2)

Thank you for making this project from Love Patchwork & Quilting. The copyright for these templates belongs to the designer of the project. Please don't re-sell or distribute their work without permission. Please do not make any part of the templates or instructions available to others through your website or a third party website, or copy it multiple times without our permission. Copyright law protects creative work and unauthorised copying is illegal. We appreciate your help.