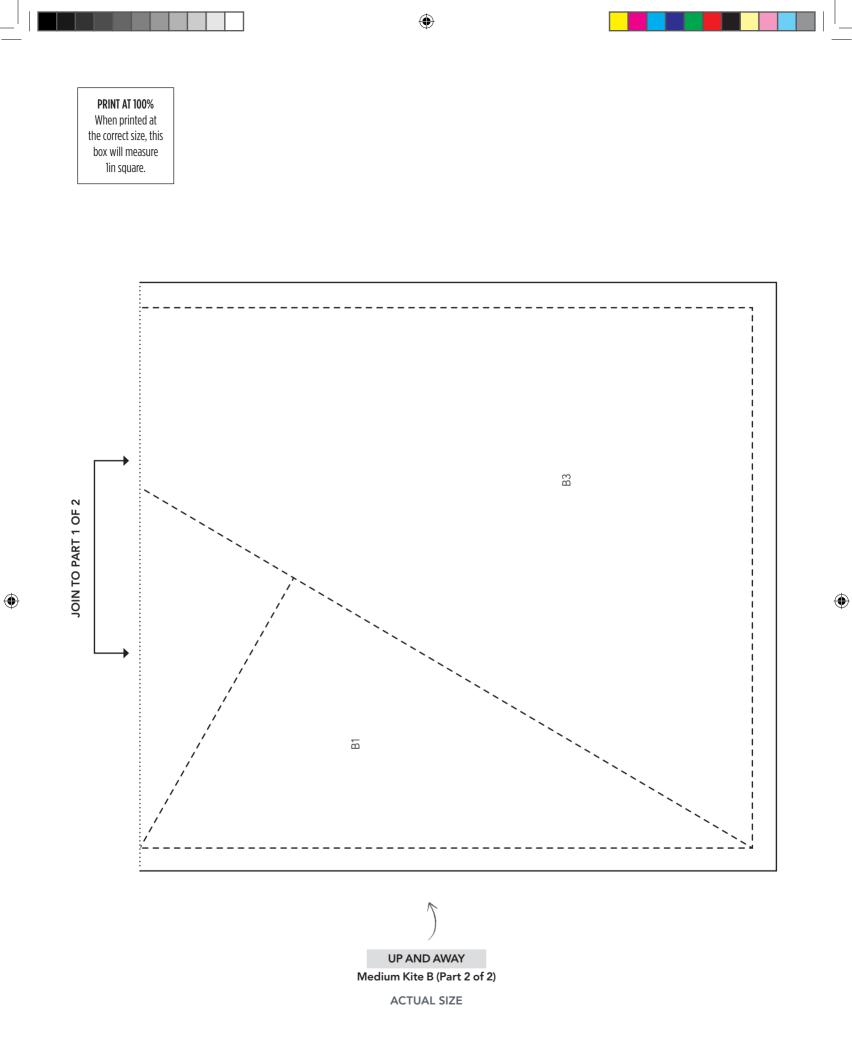

PRINT AT 100% When printed at the correct size, this box will measure lin square.

۲

۲

Medium Kite B (Part 1 of 2)

Thank you for making this project from Love Patchwork & Quilting. The copyright for these templates belongs to the designer of the project. Please don't re-sell or distribute their work without permission. Please do not make any part of the templates or instructions available to others through your website or a third party website, or copy it multiple times without our permission. Copyright law protects creative work and unauthorised copying is illegal. We appreciate your help.