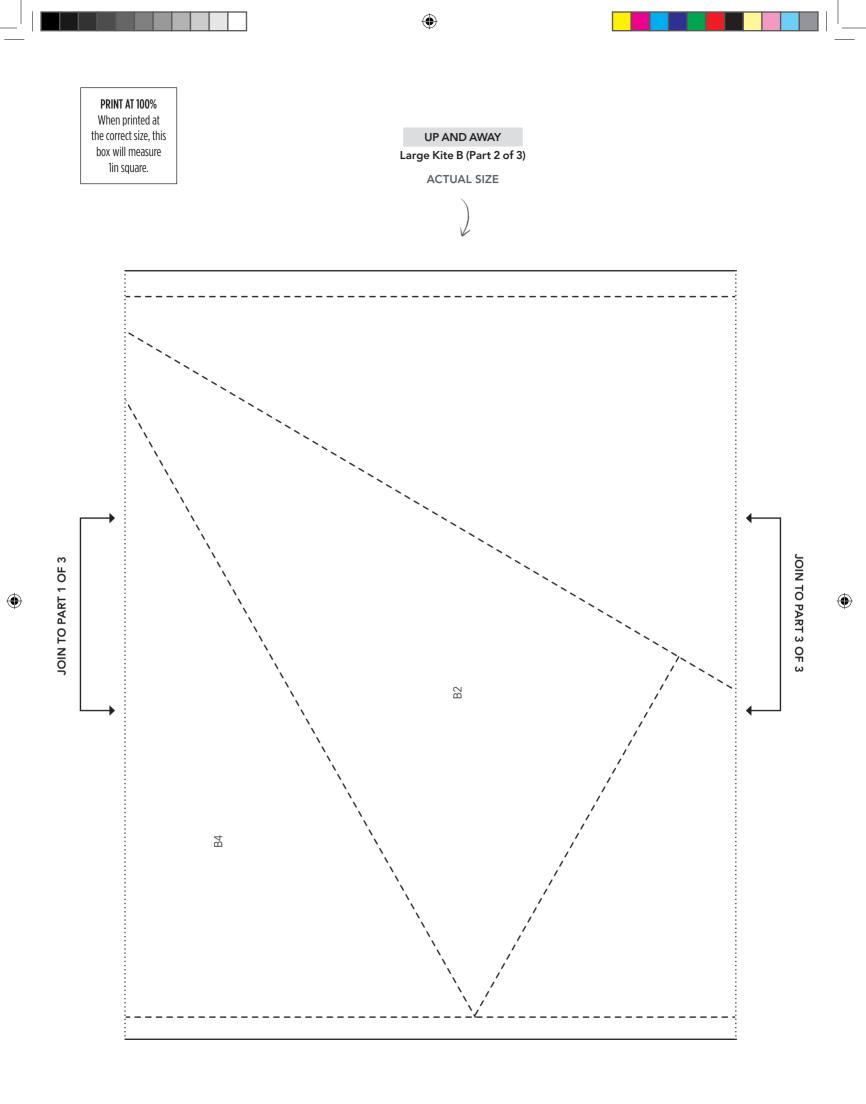

۲

۲

PRINT AT 100% When printed at the correct size, this box will measure lin square.

۲

۲

Thank you for making this project from Love Patchwork & Quilting. The copyright for these templates belongs to the designer of the project. Please don't re-sell or distribute their work without permission. Please do not make any part of the templates or instructions available to others through your website or a third party website, or copy it multiple times without our permission. Copyright law protects creative work and unauthorised copying is illegal. We appreciate your help.