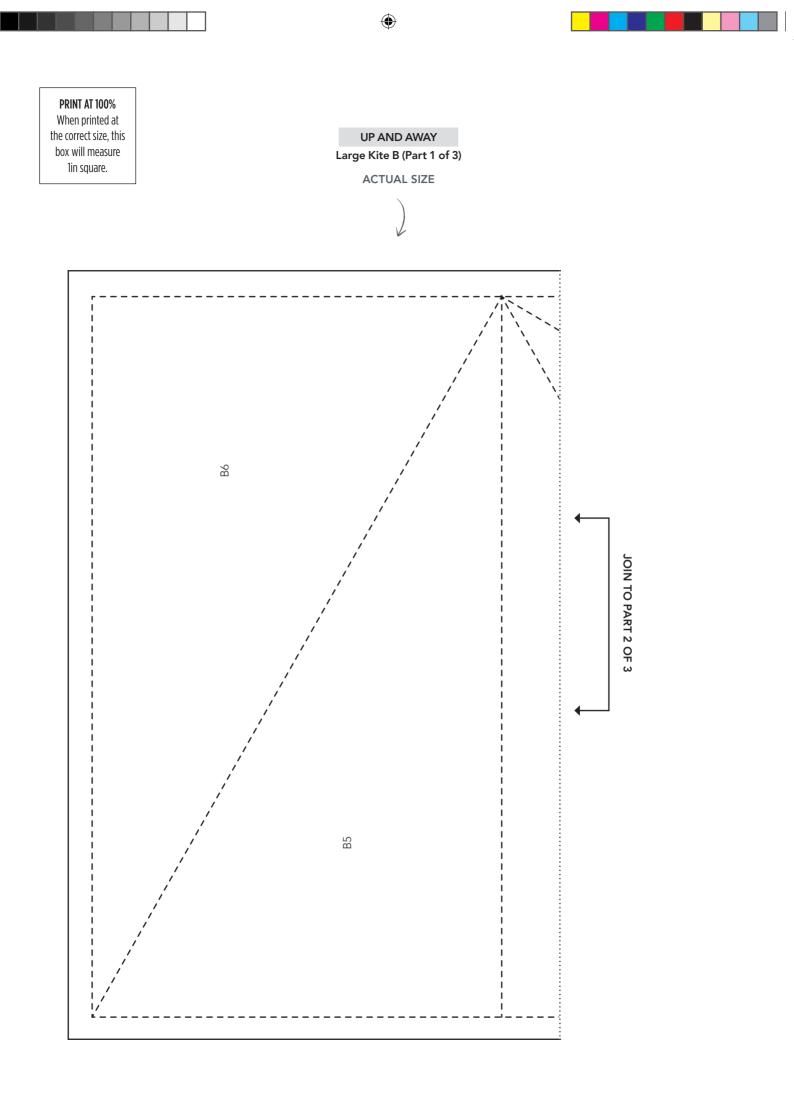

PRINT AT 100% When printed at the correct size, this box will measure lin square.

۲

۲

Medium Kite B (Part 1 of 2)

Thank you for making this project from Love Patchwork & Quilting. The copyright for these templates belongs to the designer of the project. Please don't re-sell or distribute their work without permission. Please do not make any part of the templates or instructions available to others through your website or a third party website, or copy it multiple times without our permission. Copyright law protects creative work and unauthorised copying is illegal. We appreciate your help.