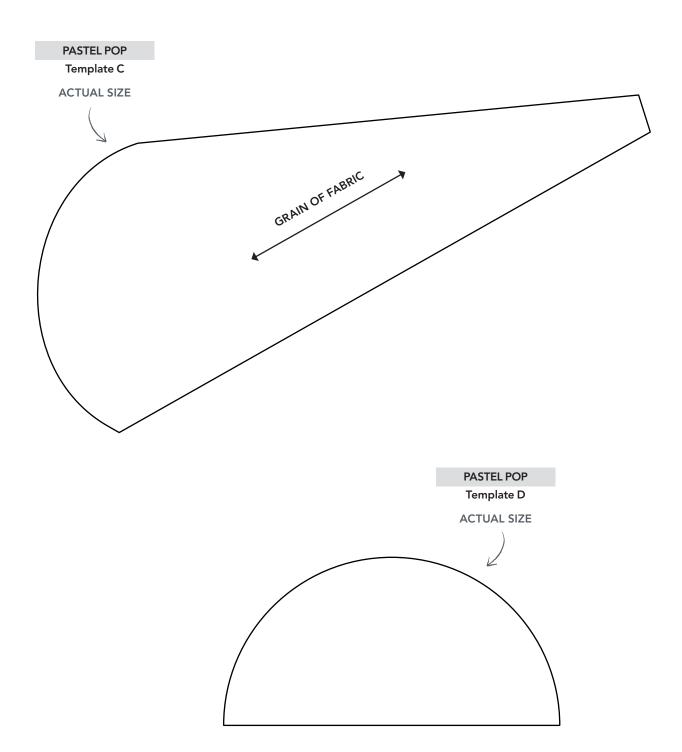

## TEMPLATES Issue 47

**PRINT AT 100%** 

## PRINT AT 100%

When printed at the correct size, this box will measure 1in square.