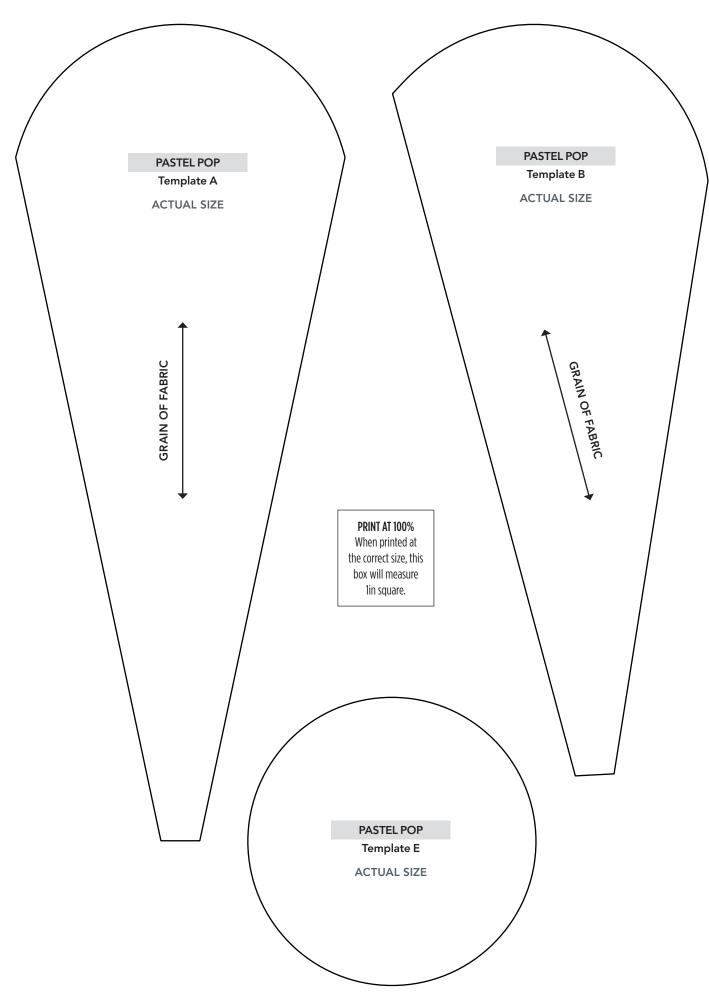

## TEMPLATES Issue 47

**PRINT AT 100%** 

## PRINT AT 100%

When printed at the correct size, this box will measure 1in square.