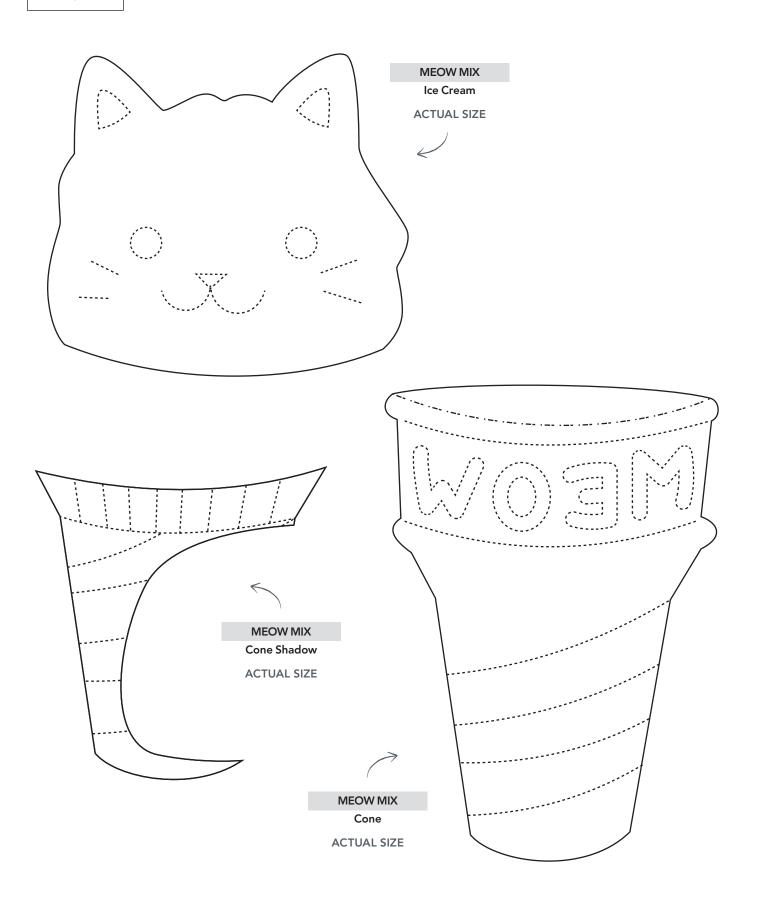

## TEMPLATES Issue 48

**PRINT AT 100%** 

PRINT AT 100% When printed at the correct size, this

box will measure 1in square.

PRINT AT 100%
When printed at the correct size, this box will measure 1in square.