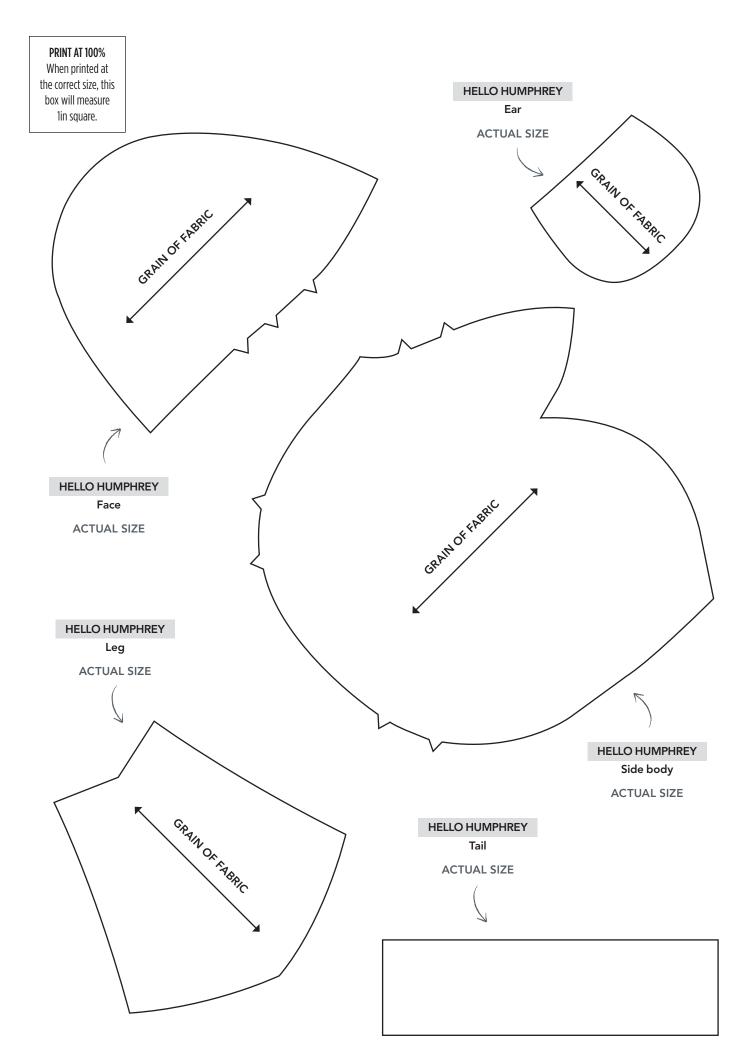

## TEMPLATES Issue 48

**PRINT AT 100%** 

PRINT AT 100% When printed at the correct size, this

box will measure 1in square.

PRINT AT 100%
When printed at the correct size, this box will measure 1in square.