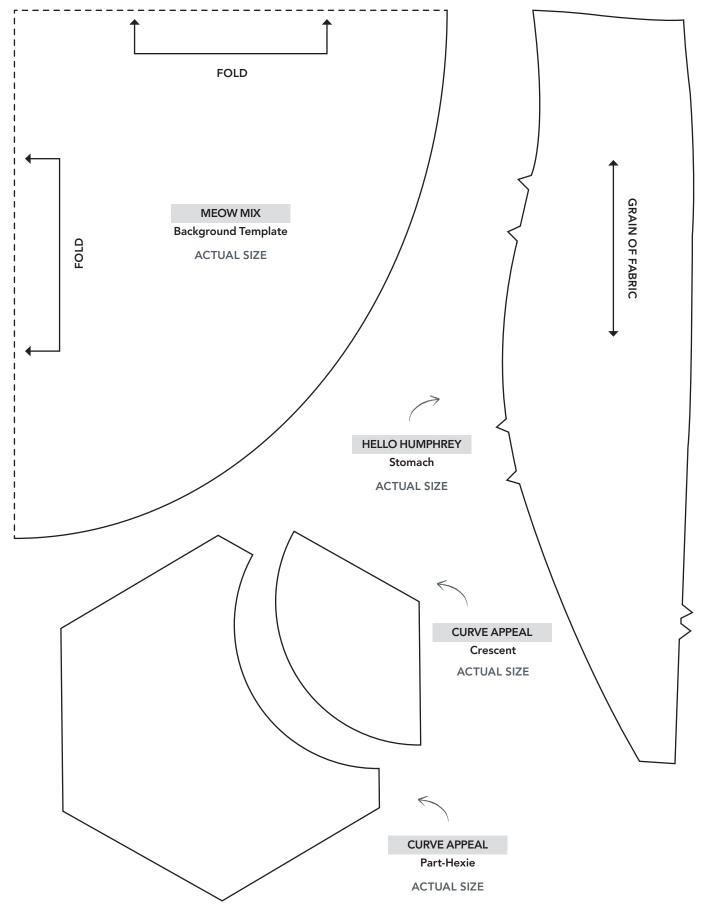

## TEMPLATES Issue 48

**PRINT AT 100%** 

PRINT AT 100% When printed at the correct size, this

box will measure 1in square.

PRINT AT 100%
When printed at the correct size, this box will measure 1in square.