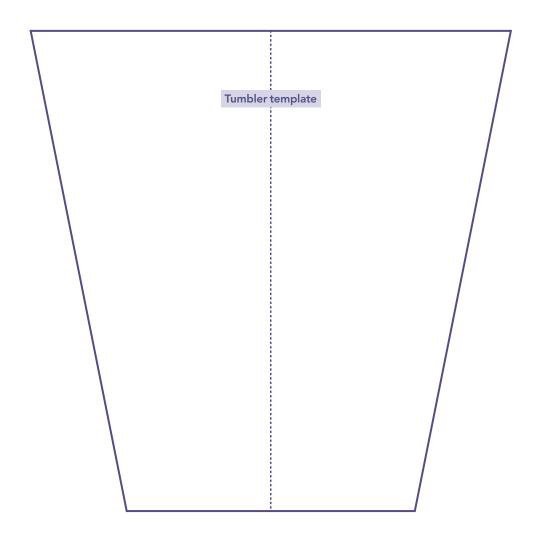

When printed at the correct size, this box will measure 1in / 26mm square



# TEMPLATES Issue 5

PRINT AT 100% SIZE



# VINTAGE NEEDLECASE

Jenny Fox-Proverbs page 6

**TEMPLATES – ACTUAL SIZE** 



#### BEAR IN A BAG

**Jo Carter** page 25

**TEMPLATE - ACTUAL SIZE** 



#### BEAR IN A BAG

Jo Carter page 25 (cont)

**TEMPLATES – ACTUAL SIZE** 



#### BEAR IN A BAG

Jo Carter page 25 (cont)





### SCRAPPY TUMBLERS

Fiona Calvert page 60

**TEMPLATE - ACTUAL SIZE** 



# FABRIC LOVE

Elizabeth Betts page 69

**TEMPLATES – ACTUAL SIZE** 



#### PRETTY PETALS

#### Florence Knapp page 77

**TEMPLATE - ACTUAL SIZE** 



## BLOCK OF THE MONTH

Lynne Goldsworthy page 91

**TEMPLATE - ACTUAL SIZE**