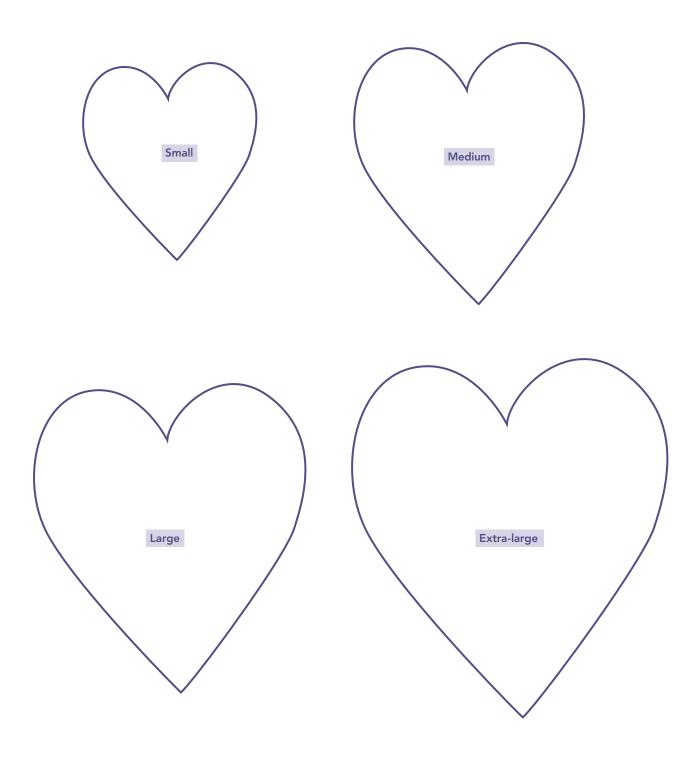

When printed at the correct size, this box will measure 1in / 26mm square



# TEMPLATES Issue 5

PRINT AT 100% SIZE



# VINTAGE NEEDLECASE

Jenny Fox-Proverbs page 6

**TEMPLATES – ACTUAL SIZE** 



#### BEAR IN A BAG

**Jo Carter** page 25

**TEMPLATE - ACTUAL SIZE** 



#### BEAR IN A BAG

Jo Carter page 25 (cont)

**TEMPLATES – ACTUAL SIZE** 



#### BEAR IN A BAG

Jo Carter page 25 (cont)





### SCRAPPY TUMBLERS

Fiona Calvert page 60

**TEMPLATE - ACTUAL SIZE** 



# FABRIC LOVE

Elizabeth Betts page 69

**TEMPLATES – ACTUAL SIZE** 



#### PRETTY PETALS

#### Florence Knapp page 77

**TEMPLATE - ACTUAL SIZE** 



## BLOCK OF THE MONTH

Lynne Goldsworthy page 91

**TEMPLATE - ACTUAL SIZE**