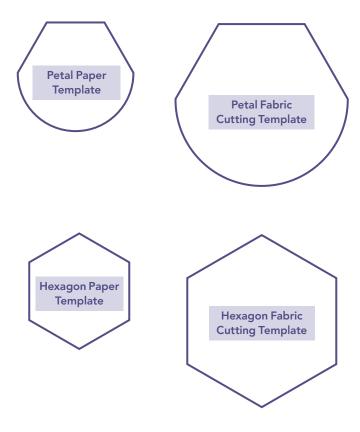

When printed at the correct size, this box will measure 1in / 26mm square



# TEMPLATES Issue 5

PRINT AT 100% SIZE



# VINTAGE NEEDLECASE

Jenny Fox-Proverbs page 6

**TEMPLATES – ACTUAL SIZE** 



#### BEAR IN A BAG

**Jo Carter** page 25

**TEMPLATE - ACTUAL SIZE** 



#### BEAR IN A BAG

Jo Carter page 25 (cont)

**TEMPLATES – ACTUAL SIZE** 



#### BEAR IN A BAG

Jo Carter page 25 (cont)





### SCRAPPY TUMBLERS

Fiona Calvert page 60

**TEMPLATE - ACTUAL SIZE** 



# FABRIC LOVE

Elizabeth Betts page 69

**TEMPLATES – ACTUAL SIZE** 



#### PRETTY PETALS

#### Florence Knapp page 77

**TEMPLATE - ACTUAL SIZE** 



## BLOCK OF THE MONTH

Lynne Goldsworthy page 91

**TEMPLATE - ACTUAL SIZE**