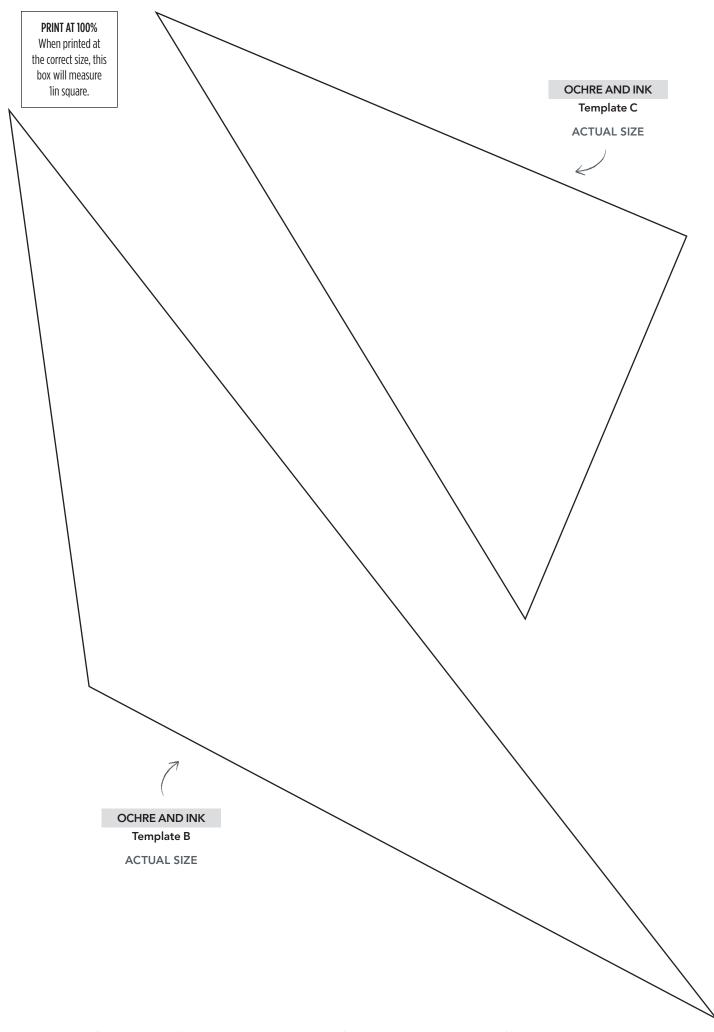

## TEMPLATES Issue 50

PRINT AT 100%

PRINT AT 100% When printed at the correct size, this box will measure lin square.

Thank you for making this project from Love Patchwork & Quilting. The copyright for these templates belongs to the designer of the project. Please don't re-sell or distribute their work without permission. Please do not make any part of the templates or instructions available to others through your website or a third party website, or copy it multiple times without our permission. Copyright law protects creative work and unauthorised copying is illegal. We appreciate your help.