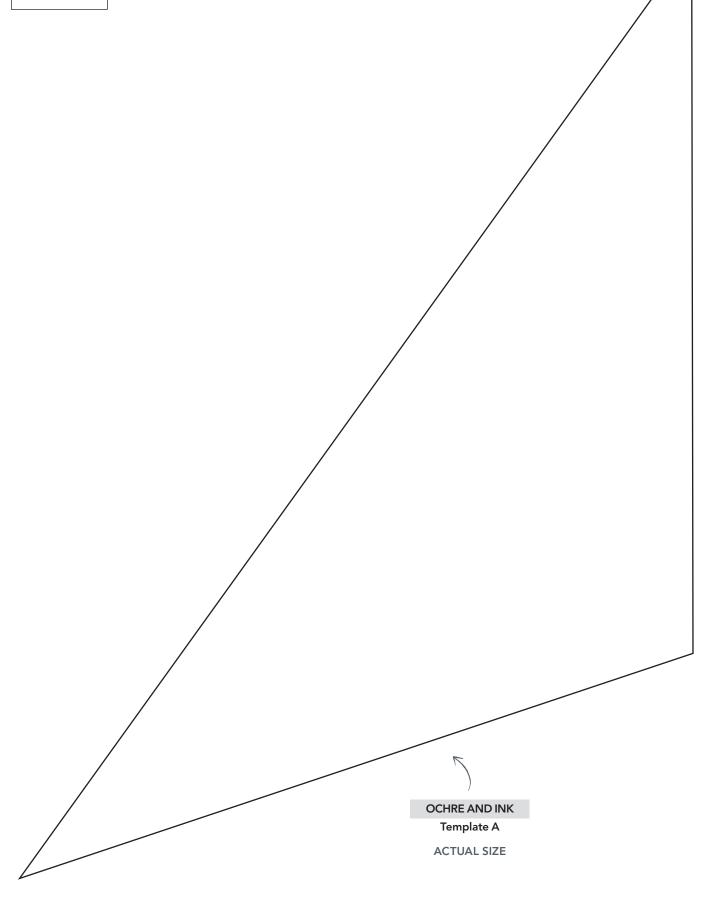

PRINT AT 100% When printed at the correct size, this box will measure lin square.