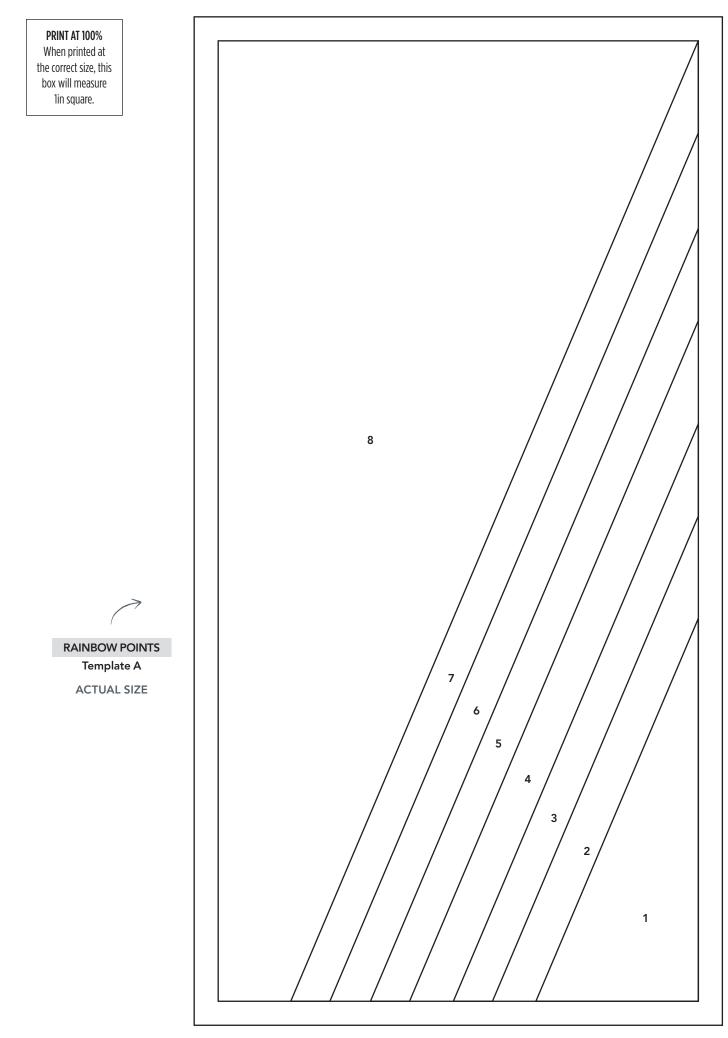

## TEMPLATES Issue 50

PRINT AT 100%

PRINT AT 100% When printed at the correct size, this box will measure lin square.

Thank you for making this project from Love Patchwork & Quilting. The copyright for these templates belongs to the designer of the project. Please don't re-sell or distribute their work without permission. Please do not make any part of the templates or instructions available to others through your website or a third party website, or copy it multiple times without our permission. Copyright law protects creative work and unauthorised copying is illegal. We appreciate your help.