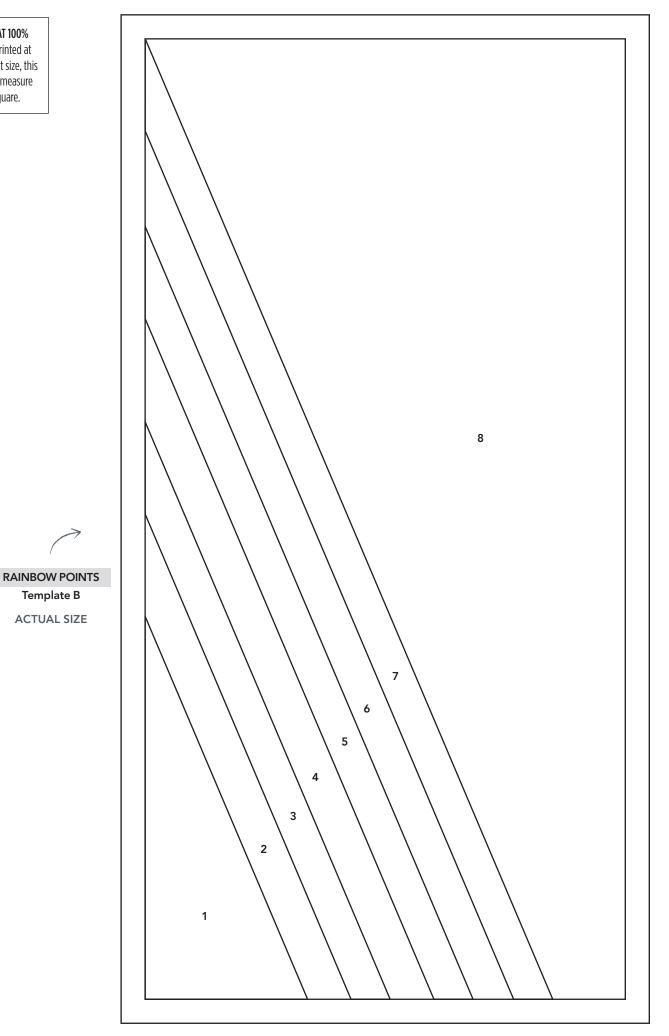

PRINT AT 100% When printed at the correct size, this box will measure lin square.