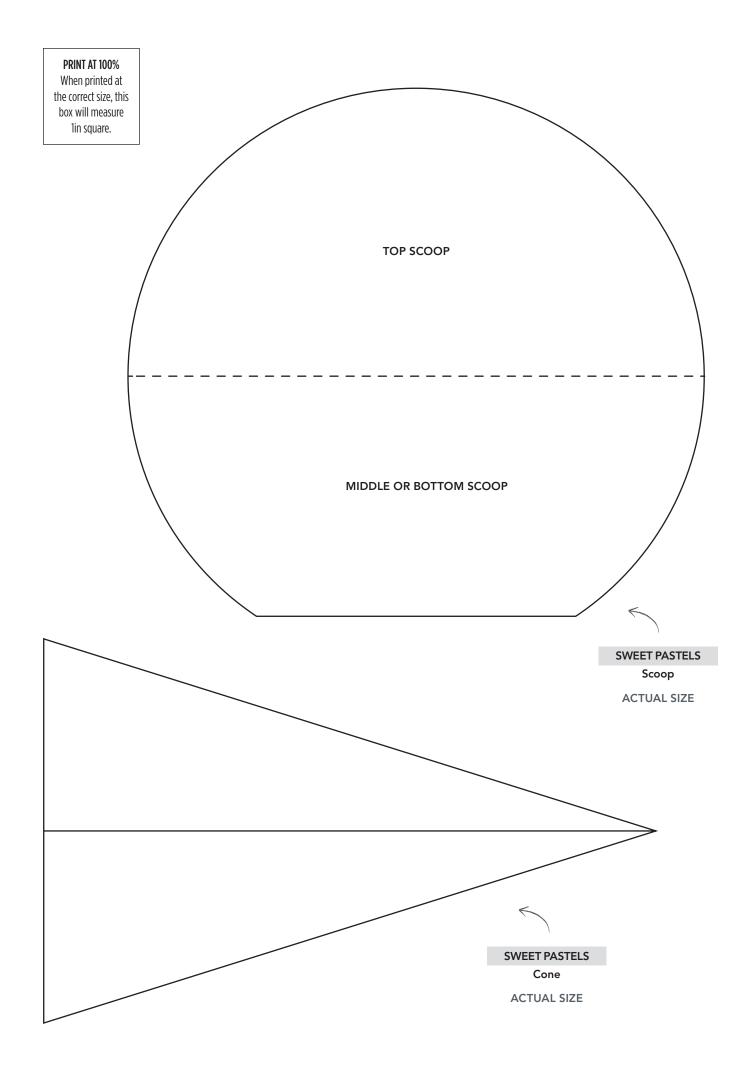

PRINT AT 100% When printed at the correct size, this box will measure lin square.