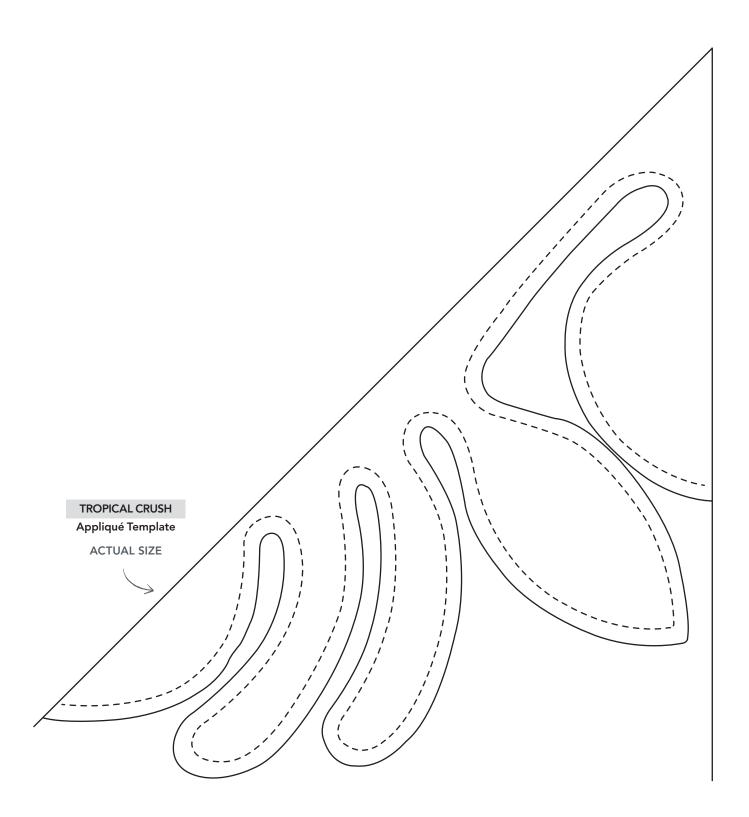

## TEMPLATES Issue 50

PRINT AT 100%

PRINT AT 100% When printed at the correct size, this box will measure lin square.

Thank you for making this project from Love Patchwork & Quilting. The copyright for these templates belongs to the designer of the project. Please don't re-sell or distribute their work without permission. Please do not make any part of the templates or instructions available to others through your website or a third party website, or copy it multiple times without our permission. Copyright law protects creative work and unauthorised copying is illegal. We appreciate your help.