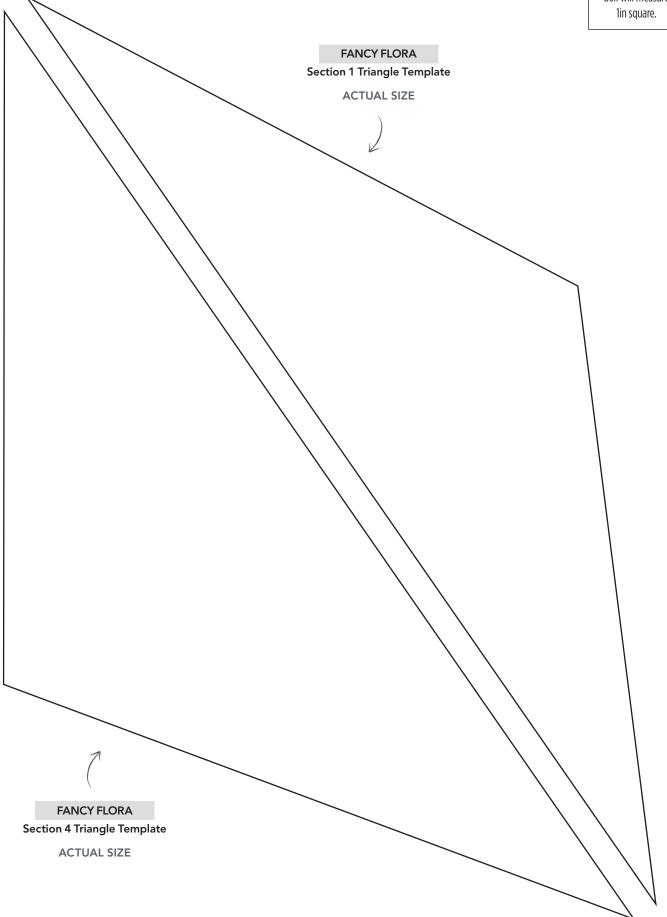

## TEMPLATES Issue 50

PRINT AT 100%

PRINT AT 100% When printed at the correct size, this box will measure lin square.













Thank you for making this project from Love Patchwork & Quilting. The copyright for these templates belongs to the designer of the project. Please don't re-sell or distribute their work without permission. Please do not make any part of the templates or instructions available to others through your website or a third party website, or copy it multiple times without our permission. Copyright law protects creative work and unauthorised copying is illegal. We appreciate your help.





PRINT AT 100% When printed at the correct size, this box will measure lin square.