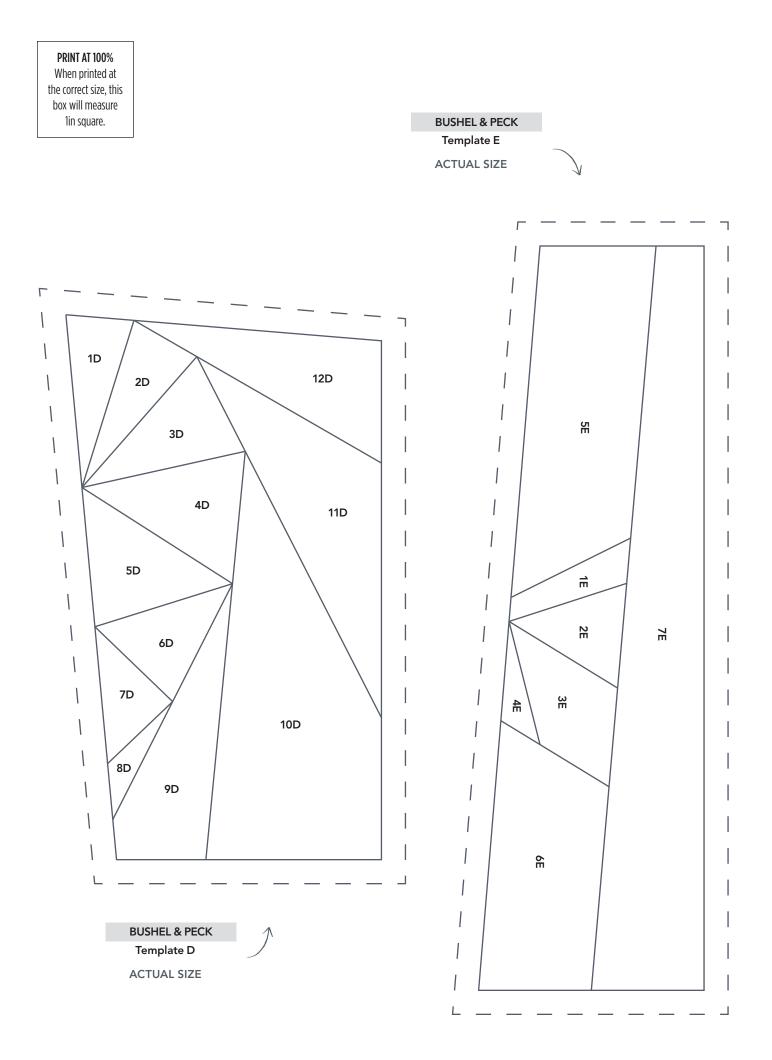

## TEMPLATES Issue 51

PRINT AT 100%

PRINT AT 100% When printed at the correct size, this box will measure lin square.

Thank you for making this project from Love Patchwork & Quilting. The copyright for these templates belongs to the designer of the project. Please don't re-sell or distribute their work without permission. Please do not make any part of the templates or instructions available to others through your website or a third party website, or copy it multiple times without our permission. Copyright law protects creative work and unauthorised copying is illegal. We appreciate your help.