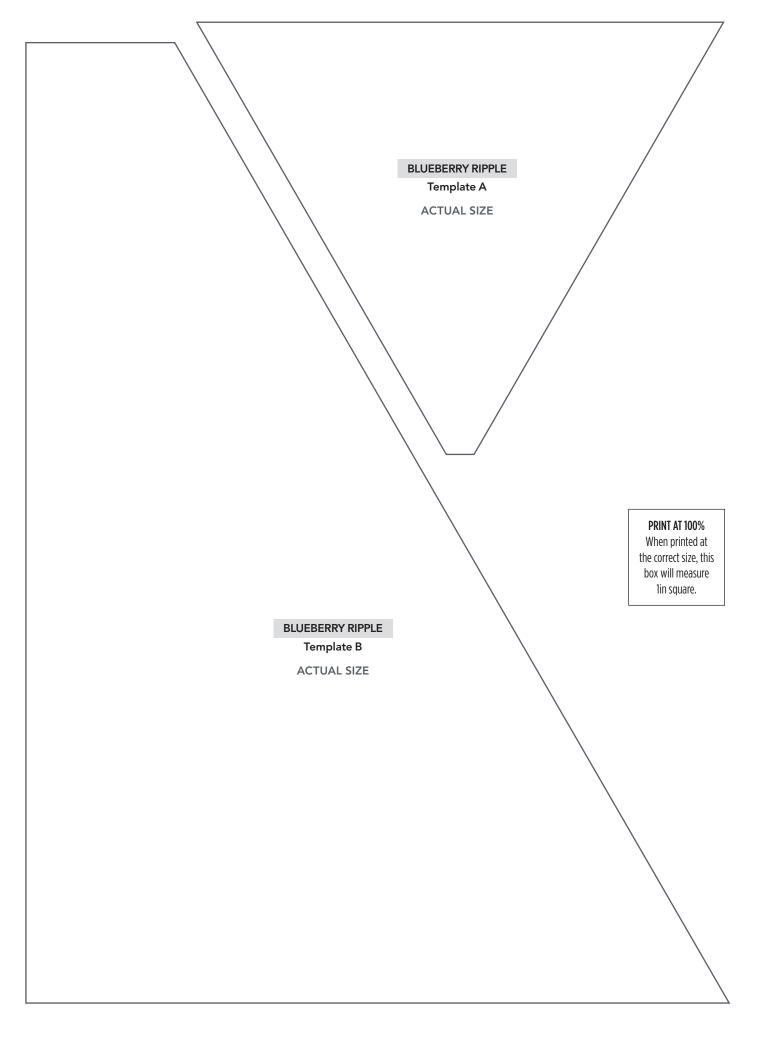

## TEMPLATES Issue 51

PRINT AT 100%

PRINT AT 100% When printed at the correct size, this box will measure lin square.

Thank you for making this project from Love Patchwork & Quilting. The copyright for these templates belongs to the designer of the project. Please don't re-sell or distribute their work without permission. Please do not make any part of the templates or instructions available to others through your website or a third party website, or copy it multiple times without our permission. Copyright law protects creative work and unauthorised copying is illegal. We appreciate your help.