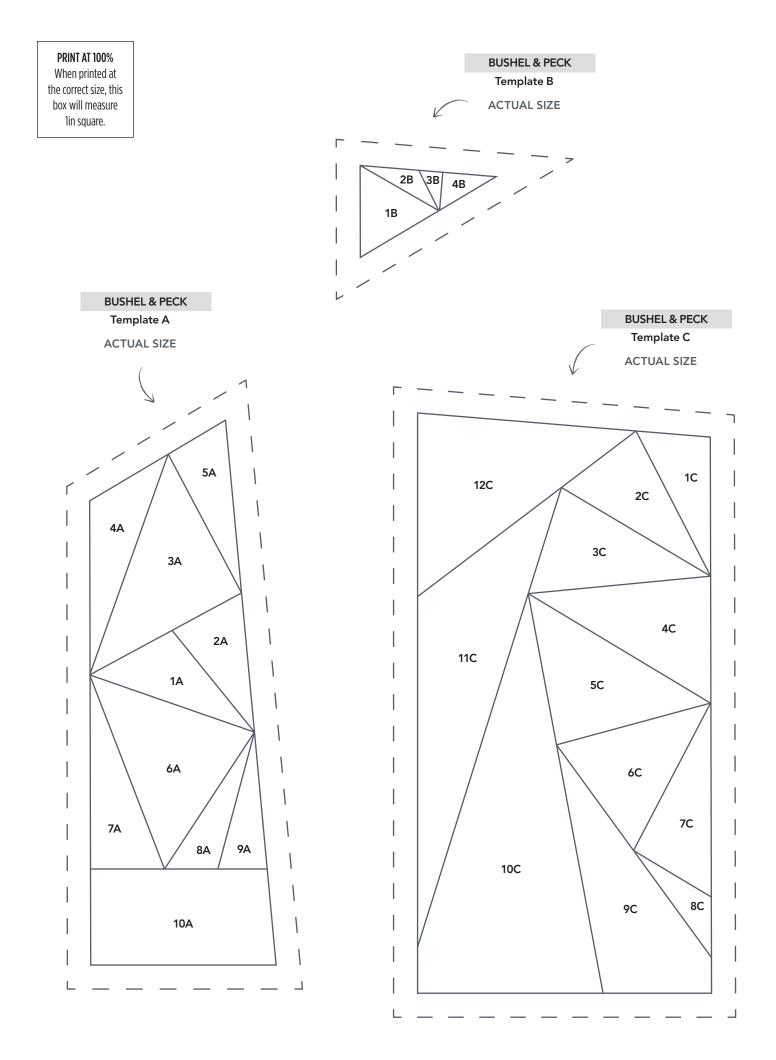

## TEMPLATES Issue 51

PRINT AT 100%

PRINT AT 100% When printed at the correct size, this box will measure lin square.

Thank you for making this project from Love Patchwork & Quilting. The copyright for these templates belongs to the designer of the project. Please don't re-sell or distribute their work without permission. Please do not make any part of the templates or instructions available to others through your website or a third party website, or copy it multiple times without our permission. Copyright law protects creative work and unauthorised copying is illegal. We appreciate your help.