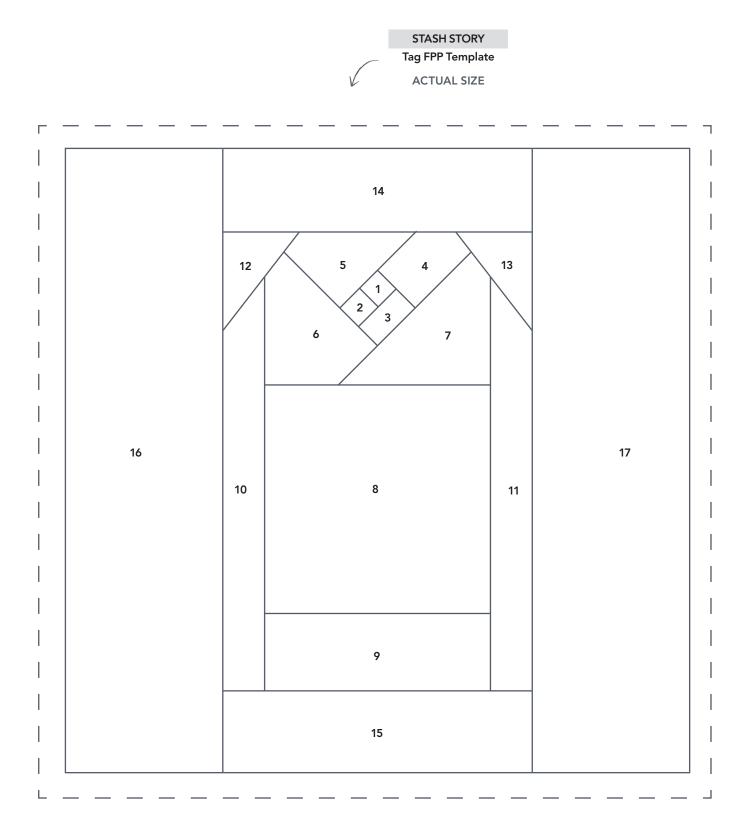

## TEMPLATES Issue 51

PRINT AT 100%

PRINT AT 100% When printed at the correct size, this box will measure lin square.

Thank you for making this project from Love Patchwork & Quilting. The copyright for these templates belongs to the designer of the project. Please don't re-sell or distribute their work without permission. Please do not make any part of the templates or instructions available to others through your website or a third party website, or copy it multiple times without our permission. Copyright law protects creative work and unauthorised copying is illegal. We appreciate your help.