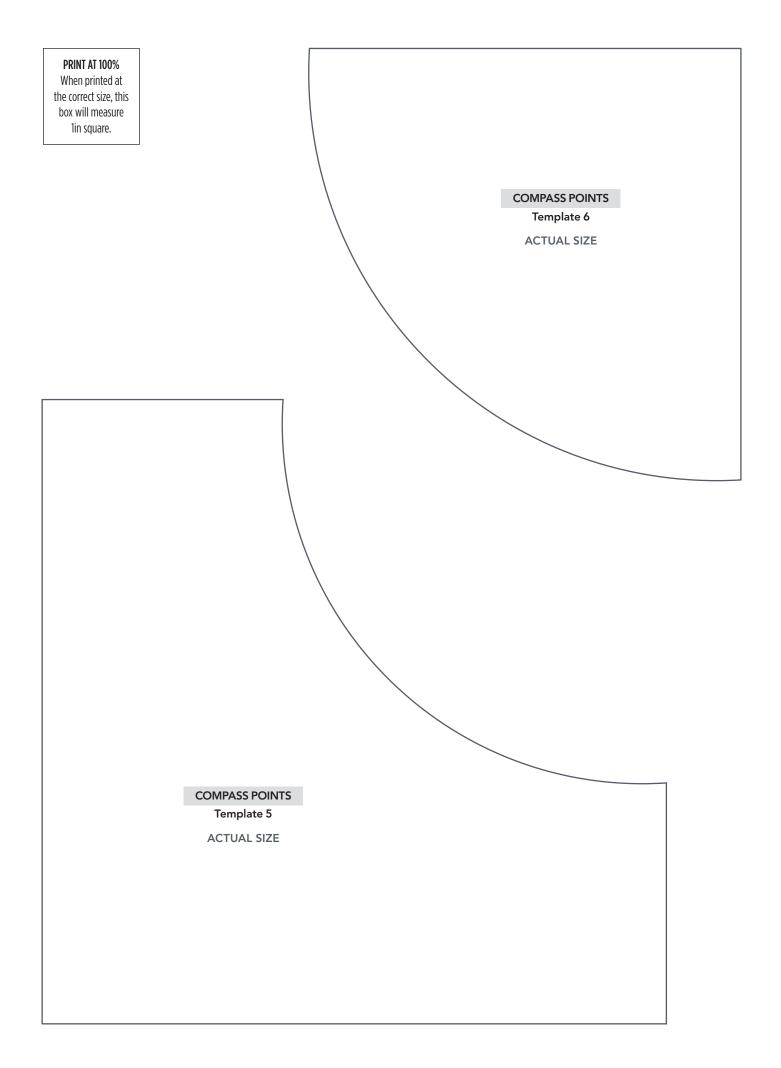

## TEMPLATES Issue 51

PRINT AT 100%

PRINT AT 100% When printed at the correct size, this box will measure lin square.

Thank you for making this project from Love Patchwork & Quilting. The copyright for these templates belongs to the designer of the project. Please don't re-sell or distribute their work without permission. Please do not make any part of the templates or instructions available to others through your website or a third party website, or copy it multiple times without our permission. Copyright law protects creative work and unauthorised copying is illegal. We appreciate your help.