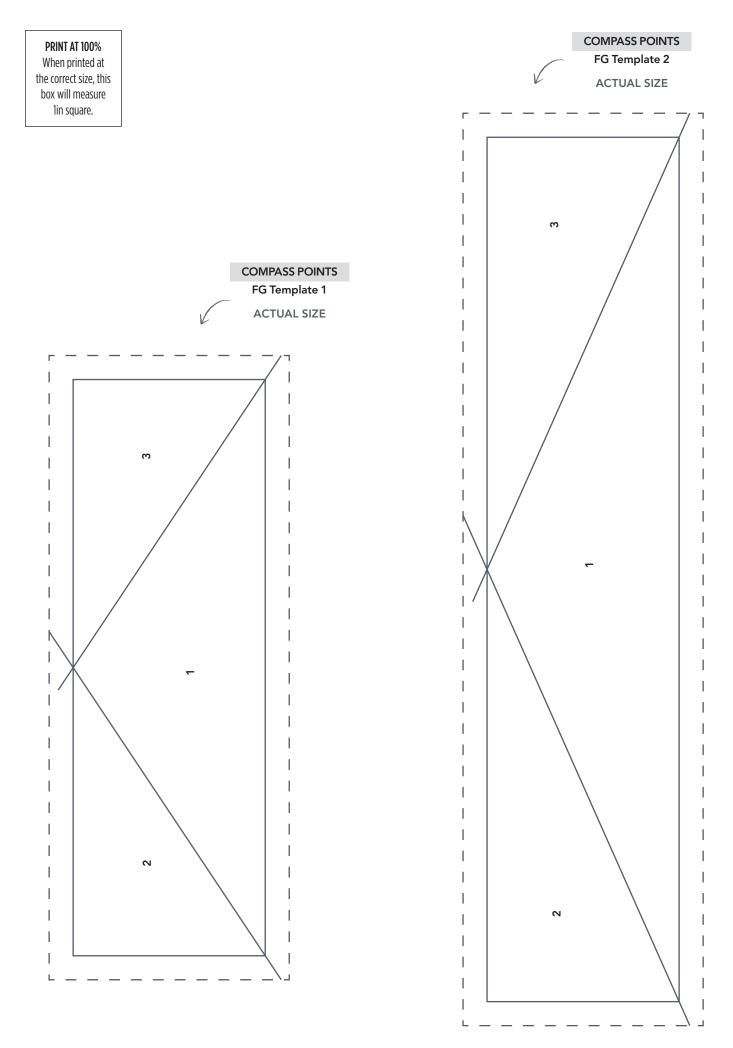

## TEMPLATES Issue 51

PRINT AT 100%

PRINT AT 100% When printed at the correct size, this box will measure lin square.

Thank you for making this project from Love Patchwork & Quilting. The copyright for these templates belongs to the designer of the project. Please don't re-sell or distribute their work without permission. Please do not make any part of the templates or instructions available to others through your website or a third party website, or copy it multiple times without our permission. Copyright law protects creative work and unauthorised copying is illegal. We appreciate your help.