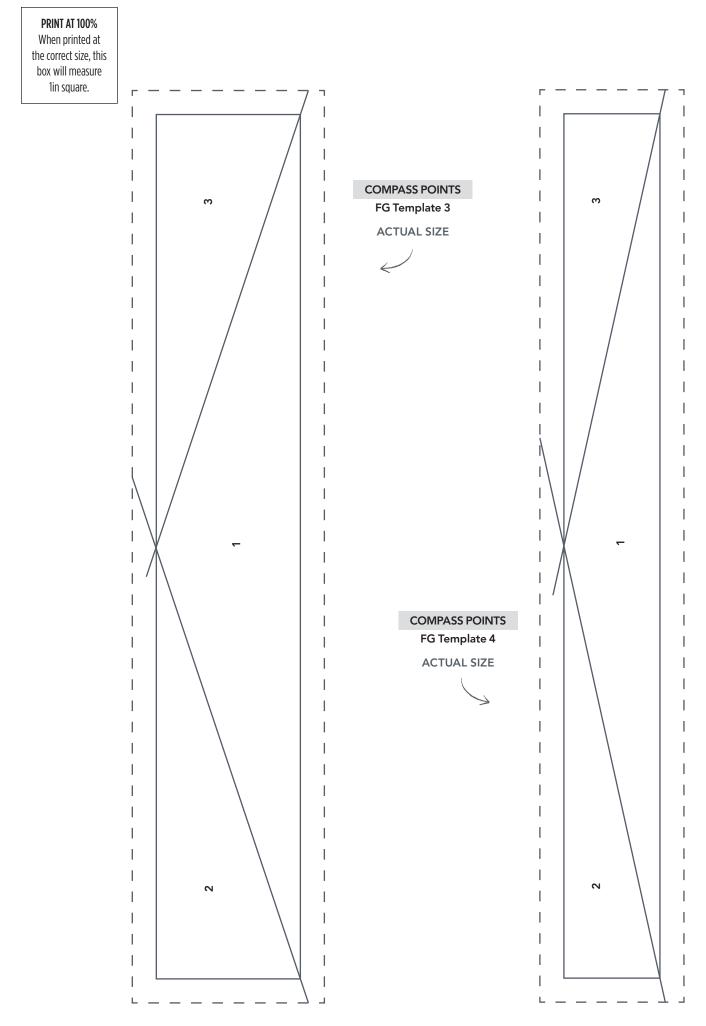

## TEMPLATES Issue 51

PRINT AT 100%

PRINT AT 100% When printed at the correct size, this box will measure lin square.

Thank you for making this project from Love Patchwork & Quilting. The copyright for these templates belongs to the designer of the project. Please don't re-sell or distribute their work without permission. Please do not make any part of the templates or instructions available to others through your website or a third party website, or copy it multiple times without our permission. Copyright law protects creative work and unauthorised copying is illegal. We appreciate your help.