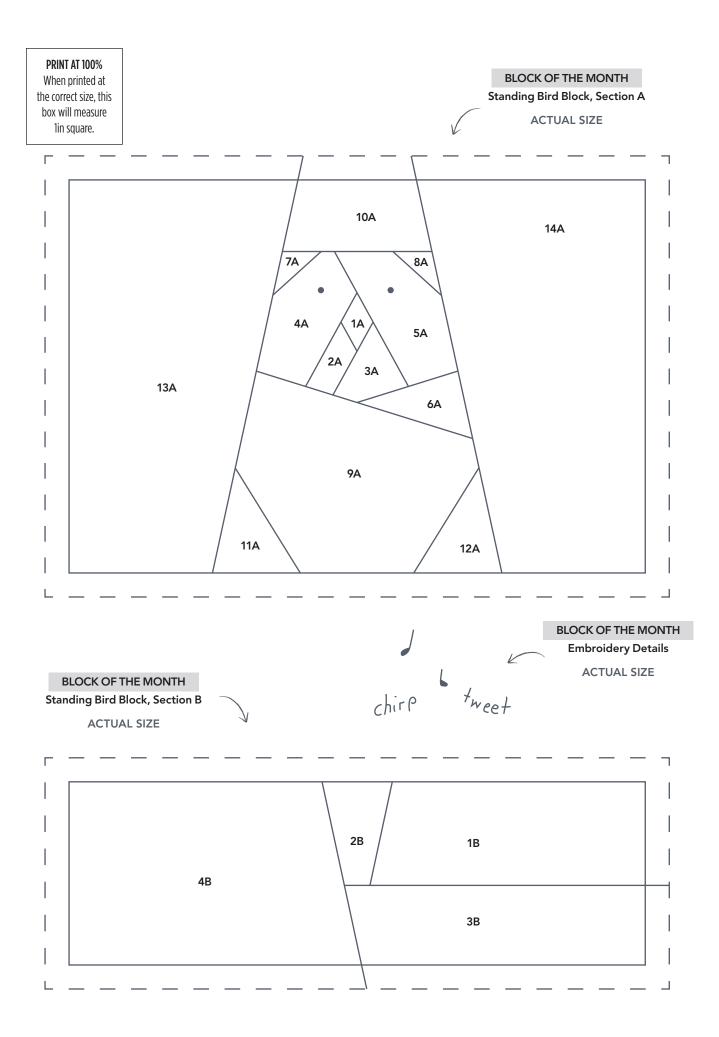

Block 8

ACTUAL SIZE

PRINT AT 100% When printed at the correct size, this box will measure 1in square. FORTUNE TELLER **A3** Block 9, Section A **ACTUAL SIZE** A2 **A**1

Thank you for making this project from Love Patchwork & Quilting. The copyright for these templates belongs to the designer of the project. Please don't re-sell or distribute their work without permission. Please do not make any part of the templates or instructions available to others through your website or a third party website, or copy it multiple times without our permission. Copyright law protects creative work and unauthorised copying is illegal. We appreciate your help.