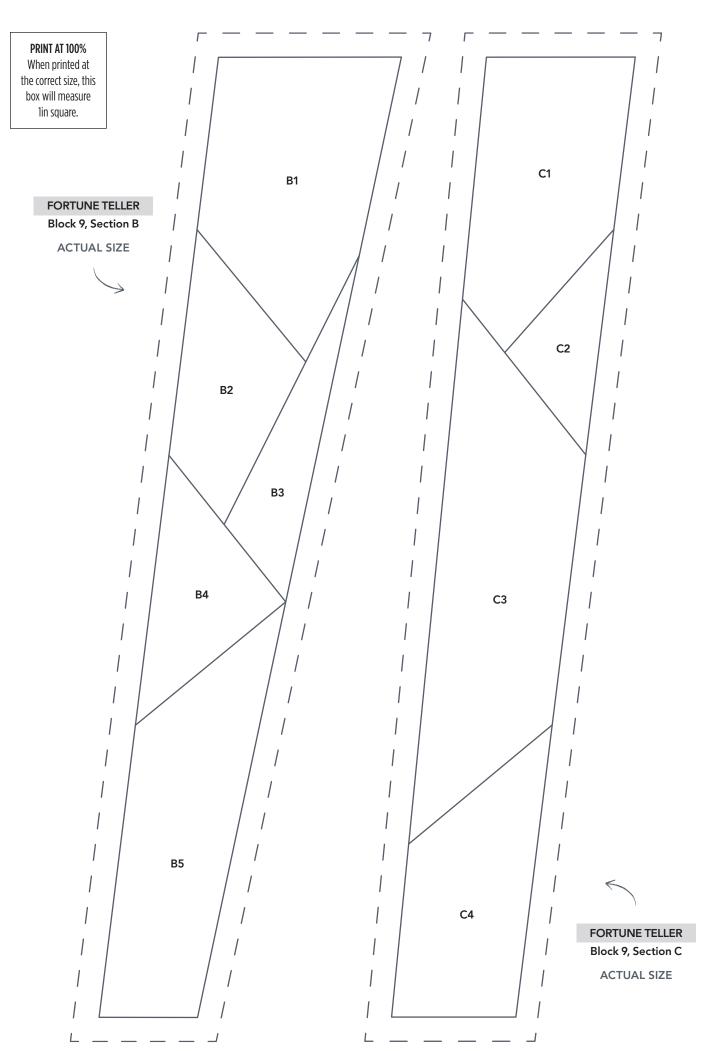

Block 8

ACTUAL SIZE

PRINT AT 100% When printed at the correct size, this box will measure 1in square. FORTUNE TELLER **A3** Block 9, Section A **ACTUAL SIZE** A2 **A**1

Thank you for making this project from Love Patchwork & Quilting. The copyright for these templates belongs to the designer of the project. Please don't re-sell or distribute their work without permission. Please do not make any part of the templates or instructions available to others through your website or a third party website, or copy it multiple times without our permission. Copyright law protects creative work and unauthorised copying is illegal. We appreciate your help.