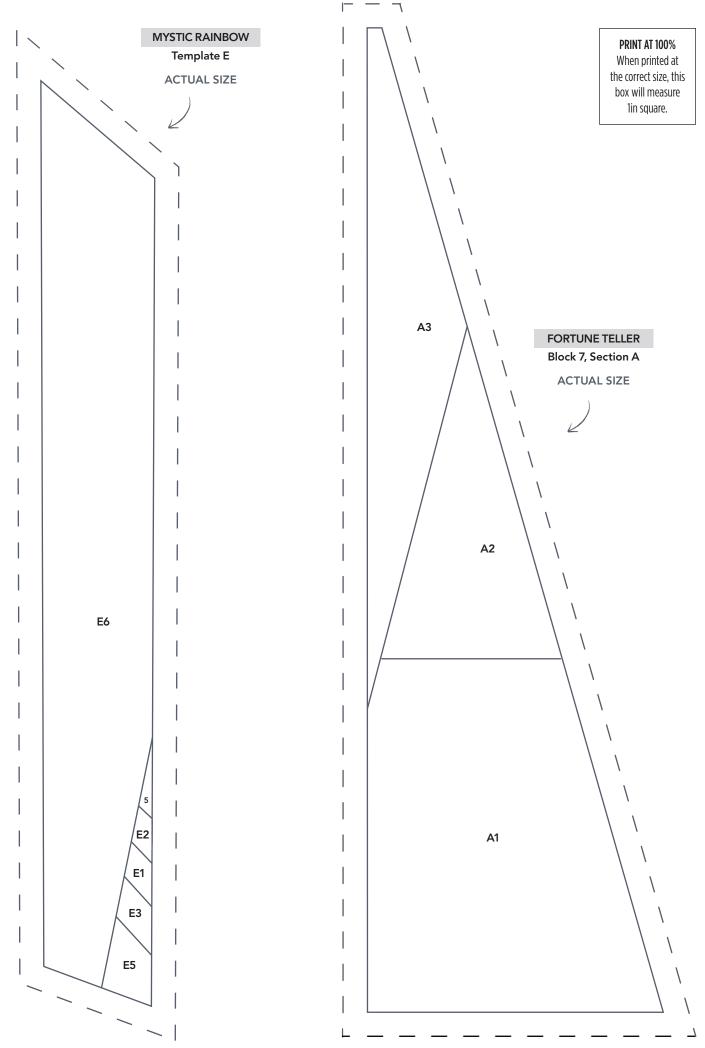

Block 8

ACTUAL SIZE

PRINT AT 100% When printed at the correct size, this box will measure 1in square. FORTUNE TELLER **A3** Block 9, Section A **ACTUAL SIZE** A2 **A**1

Thank you for making this project from Love Patchwork & Quilting. The copyright for these templates belongs to the designer of the project. Please don't re-sell or distribute their work without permission. Please do not make any part of the templates or instructions available to others through your website or a third party website, or copy it multiple times without our permission. Copyright law protects creative work and unauthorised copying is illegal. We appreciate your help.