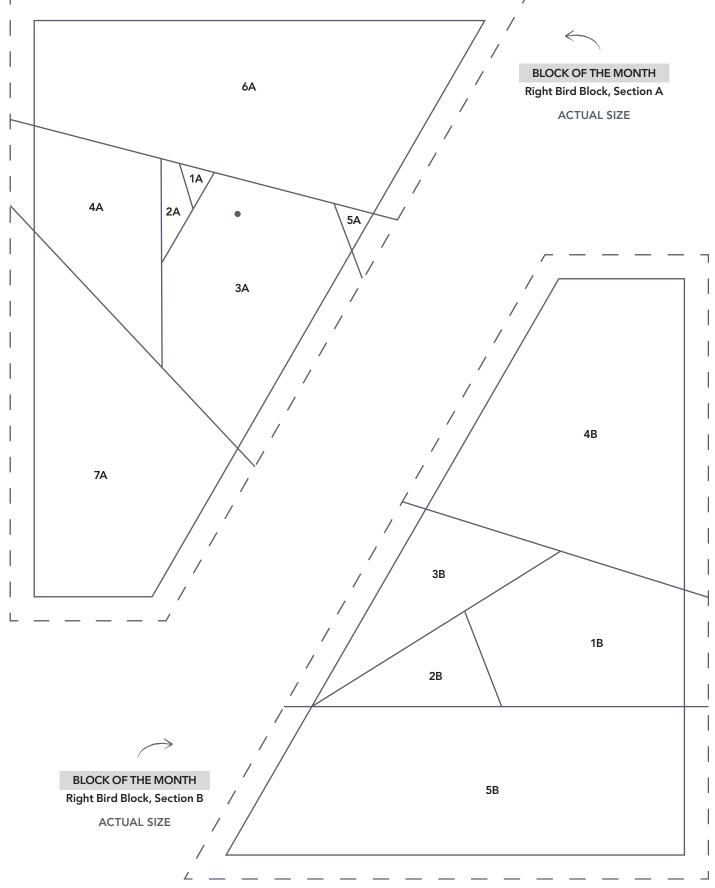

Block 8

ACTUAL SIZE

PRINT AT 100% When printed at the correct size, this box will measure 1in square. FORTUNE TELLER **A3** Block 9, Section A **ACTUAL SIZE** A2 **A**1

Thank you for making this project from Love Patchwork & Quilting. The copyright for these templates belongs to the designer of the project. Please don't re-sell or distribute their work without permission. Please do not make any part of the templates or instructions available to others through your website or a third party website, or copy it multiple times without our permission. Copyright law protects creative work and unauthorised copying is illegal. We appreciate your help.