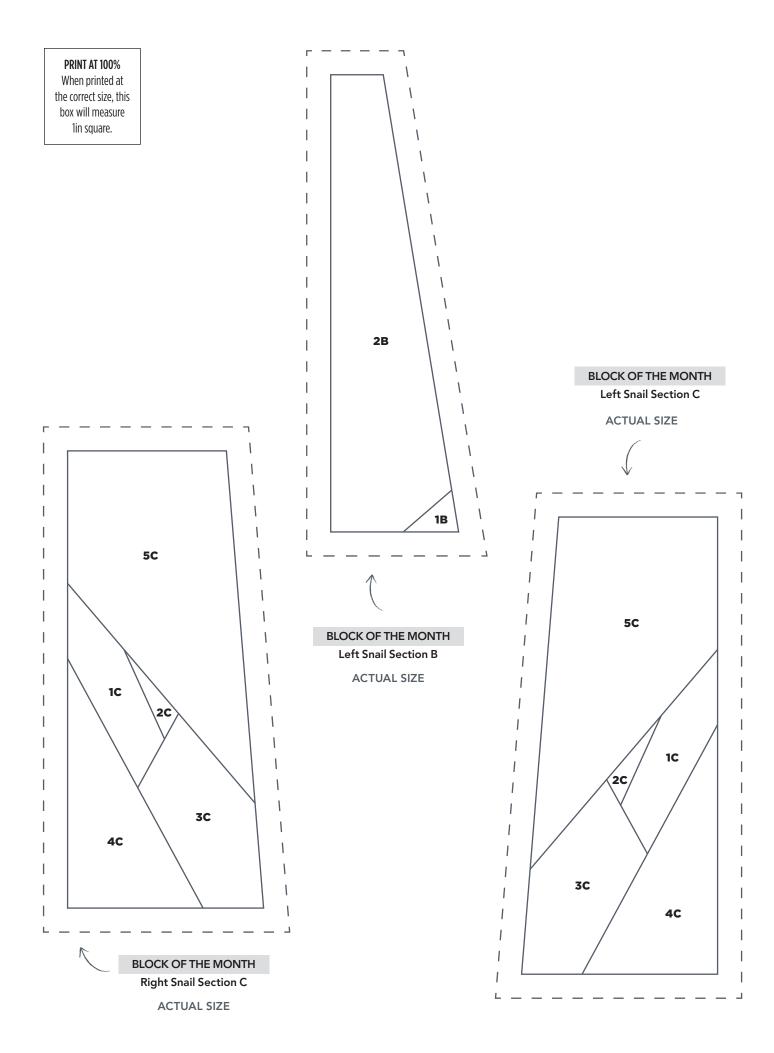

# TEMPLATES Issue 58

**PRINT AT 100%** 











### NINE LIVES Letter 'M' FPP template

























#### **HAPPY MAIL**

#### Airmail Envelope Section E (Part 1)

**ACTUAL SIZE** 





JOIN TO PART 2 OF 2



HAPPY MAIL
Airmail Envelope Section E (Part 2)
ACTUAL SIZE

## PRINT AT 100% HAPPY MAIL When printed at Airmail Envelope Section D (Part 1) the correct size, this box will measure **ACTUAL SIZE** 1in square. 3D 5D **7**D **JOIN TO PART 2 OF 2** 8D JOIN TO PART 2 OF 2 2C 1C **HAPPY MAIL**

Airmail Envelope Section C (Part 1)

ACTUAL SIZE



#### **HAPPY MAIL**

#### Airmail Envelope Section A (Part 1)

**ACTUAL SIZE** 





HAPPY MAIL

Airmail Envelope Section B (Part 1)

#### **HAPPY MAIL**

#### Airmail Envelope Section A (Part 2)

**ACTUAL SIZE** 





Airmail Envelope Section B (Part 2)

PRINT AT 100% When printed at **HAPPY MAIL** the correct size, this Postcard Sec