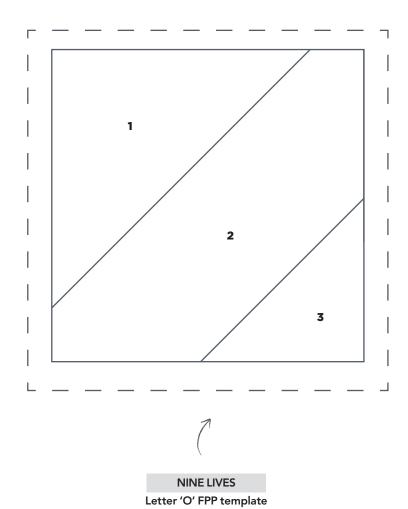

# TEMPLATES Issue 58

**PRINT AT 100%** 











### NINE LIVES Letter 'M' FPP template

























#### **HAPPY MAIL**

#### Airmail Envelope Section E (Part 1)

**ACTUAL SIZE** 





JOIN TO PART 2 OF 2



HAPPY MAIL
Airmail Envelope Section E (Part 2)
ACTUAL SIZE

## PRINT AT 100% HAPPY MAIL When printed at Airmail Envelope Section D (Part 1) the correct size, this box will measure **ACTUAL SIZE** 1in square. 3D 5D **7**D **JOIN TO PART 2 OF 2** 8D JOIN TO PART 2 OF 2 2C 1C **HAPPY MAIL**

Airmail Envelope Section C (Part 1)

ACTUAL SIZE



#### **HAPPY MAIL**

#### Airmail Envelope Section A (Part 1)

**ACTUAL SIZE** 





HAPPY MAIL

Airmail Envelope Section B (Part 1)

#### **HAPPY MAIL**

#### Airmail Envelope Section A (Part 2)

**ACTUAL SIZE** 





Airmail Envelope Section B (Part 2)

PRINT AT 100% When print