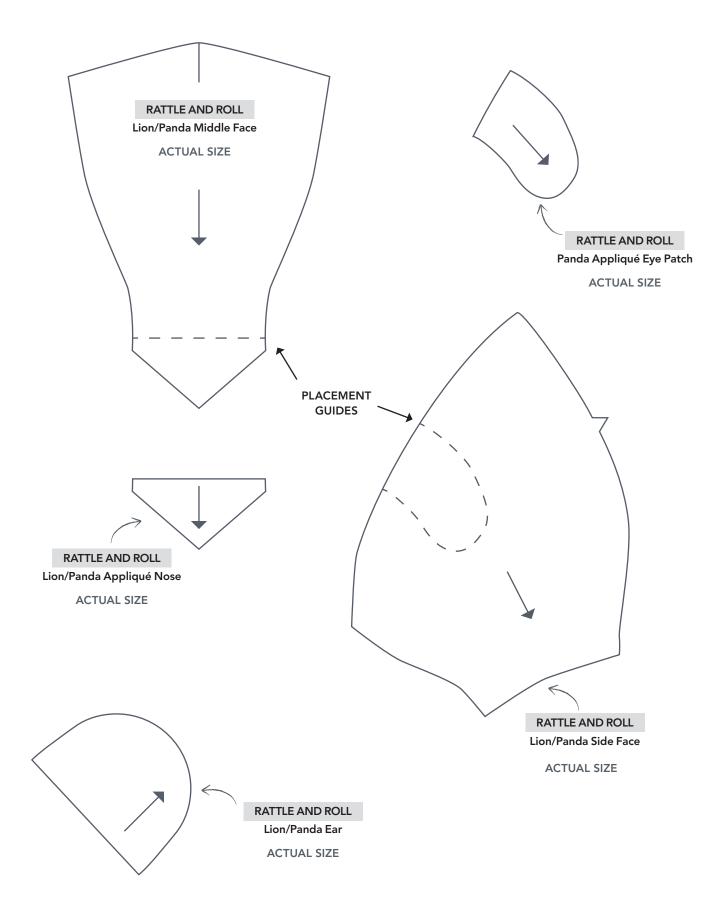

# TEMPLATES Issue 58

**PRINT AT 100%** 











### NINE LIVES Letter 'M' FPP template

























#### **HAPPY MAIL**

#### Airmail Envelope Section E (Part 1)

**ACTUAL SIZE** 





JOIN TO PART 2 OF 2



HAPPY MAIL
Airmail Envelope Section E (Part 2)
ACTUAL SIZE

## PRINT AT 100% HAPPY MAIL When printed at Airmail Envelope Section D (Part 1) the correct size, this box will measure **ACTUAL SIZE** 1in square. 3D 5D **7**D **JOIN TO PART 2 OF 2** 8D JOIN TO PART 2 OF 2 2C 1C **HAPPY MAIL**

Airmail Envelope Section C (Part 1)

ACTUAL SIZE



#### **HAPPY MAIL**

#### Airmail Envelope Section A (Part 1)

**ACTUAL SIZE** 





HAPPY MAIL

Airmail Envelope Section B (Part 1)

#### **HAPPY MAIL**

#### Airmail Envelope Section A (Part 2)

**ACTUAL SIZE** 





Airmail Envelope Section B (Part 2)

PRINT AT 100% When p