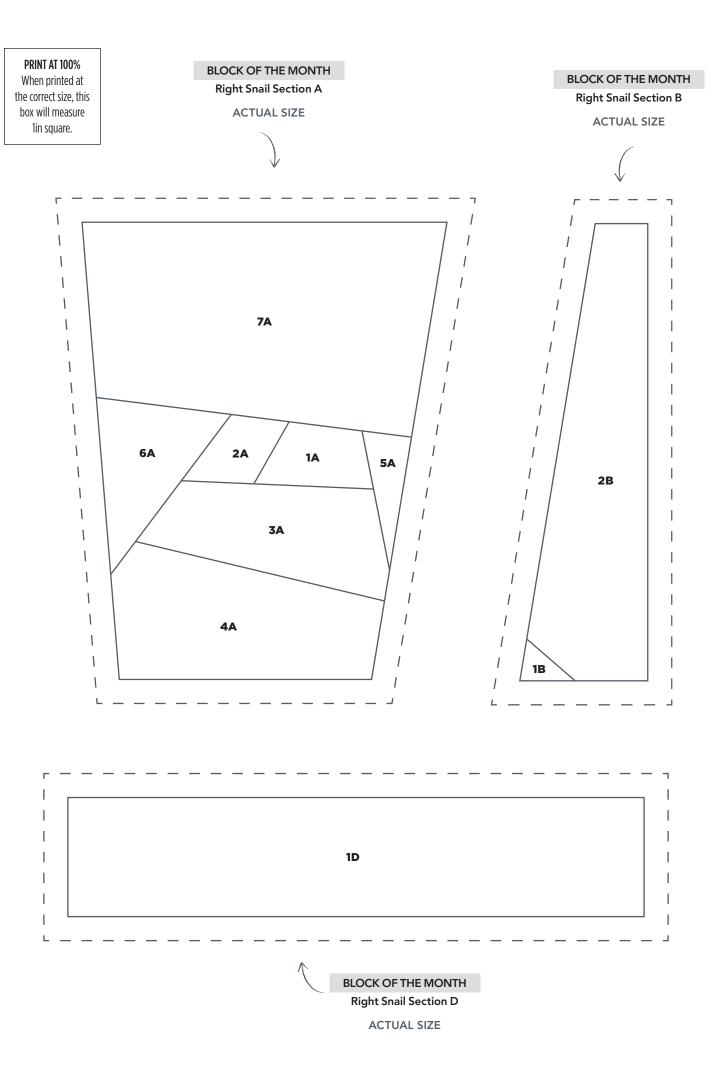

# TEMPLATES Issue 58

**PRINT AT 100%** 











### NINE LIVES Letter 'M' FPP template

























#### **HAPPY MAIL**

#### Airmail Envelope Section E (Part 1)

**ACTUAL SIZE** 





JOIN TO PART 2 OF 2



HAPPY MAIL
Airmail Envelope Section E (Part 2)
ACTUAL SIZE

## PRINT AT 100% HAPPY MAIL When printed at Airmail Envelope Section D (Part 1) the correct size, this box will measure **ACTUAL SIZE** 1in square. 3D 5D **7**D **JOIN TO PART 2 OF 2** 8D JOIN TO PART 2 OF 2 2C 1C **HAPPY MAIL**

Airmail Envelope Section C (Part 1)

ACTUAL SIZE



#### **HAPPY MAIL**

#### Airmail Envelope Section A (Part 1)

**ACTUAL SIZE** 





HAPPY MAIL

Airmail Envelope Section B (Part 1)

#### **HAPPY MAIL**

#### Airmail Envelope Section A (Part 2)

**ACTUAL SIZE** 





Airmail Envelope Section B (Part 2)

PRINT AT 100% When printed at **HAPPY MAIL** the correct size, this Postcard S