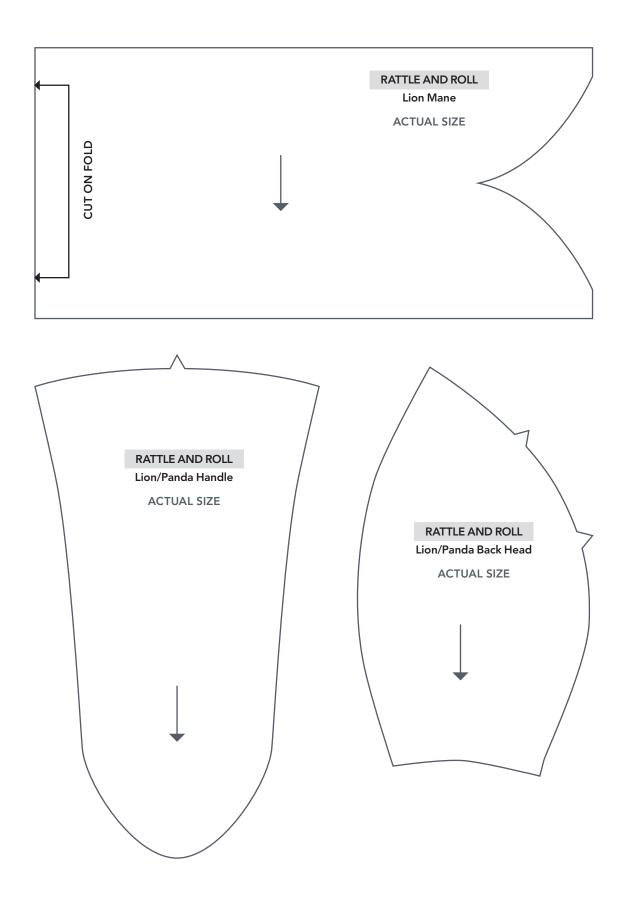

# TEMPLATES Issue 58

**PRINT AT 100%** 











### NINE LIVES Letter 'M' FPP template

























#### **HAPPY MAIL**

#### Airmail Envelope Section E (Part 1)

**ACTUAL SIZE** 





JOIN TO PART 2 OF 2



HAPPY MAIL
Airmail Envelope Section E (Part 2)
ACTUAL SIZE

## PRINT AT 100% HAPPY MAIL When printed at Airmail Envelope Section D (Part 1) the correct size, this box will measure **ACTUAL SIZE** 1in square. 3D 5D **7**D **JOIN TO PART 2 OF 2** 8D JOIN TO PART 2 OF 2 2C 1C **HAPPY MAIL**

Airmail Envelope Section C (Part 1)

ACTUAL SIZE



#### **HAPPY MAIL**

#### Airmail Envelope Section A (Part 1)

**ACTUAL SIZE** 





HAPPY MAIL

Airmail Envelope Section B (Part 1)

#### **HAPPY MAIL**

#### Airmail Envelope Section A (Part 2)

**ACTUAL SIZE** 





Airmail Envelope Section B (Part 2)

PRINT AT 100% When pri