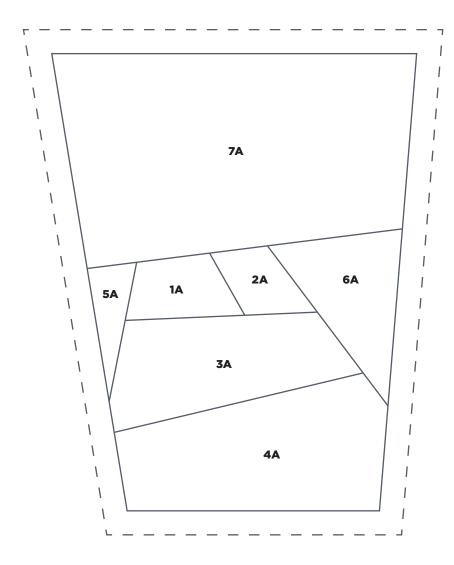

# TEMPLATES Issue 58

**PRINT AT 100%** 











### NINE LIVES Letter 'M' FPP template

























#### **HAPPY MAIL**

#### Airmail Envelope Section E (Part 1)

**ACTUAL SIZE** 





JOIN TO PART 2 OF 2



HAPPY MAIL
Airmail Envelope Section E (Part 2)
ACTUAL SIZE

## PRINT AT 100% HAPPY MAIL When printed at Airmail Envelope Section D (Part 1) the correct size, this box will measure **ACTUAL SIZE** 1in square. 3D 5D **7**D **JOIN TO PART 2 OF 2** 8D JOIN TO PART 2 OF 2 2C 1C **HAPPY MAIL**

Airmail Envelope Section C (Part 1)

ACTUAL SIZE



#### **HAPPY MAIL**

#### Airmail Envelope Section A (Part 1)

**ACTUAL SIZE** 





HAPPY MAIL

Airmail Envelope Section B (Part 1)

#### **HAPPY MAIL**

#### Airmail Envelope Section A (Part 2)

**ACTUAL SIZE** 





Airmail Envelope Section B (Part 2)

PRINT AT 100% When printed at **HAPPY MAIL** the correct size, this Postcard Section