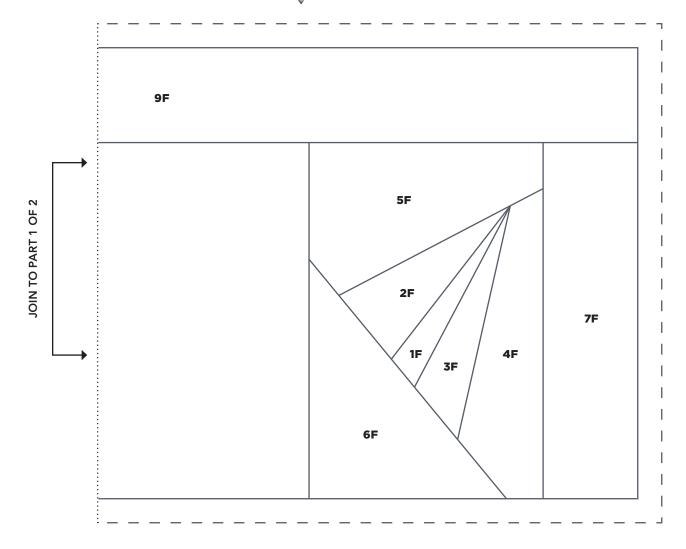

## PRINT AT 100% HAPPY MAIL When printed at Airmail Envelope Section D (Part 1) the correct size, this box will measure **ACTUAL SIZE** 1in square. 3D 5D **7**D **JOIN TO PART 2 OF 2** 8D JOIN TO PART 2 OF 2 2C 1C **HAPPY MAIL**