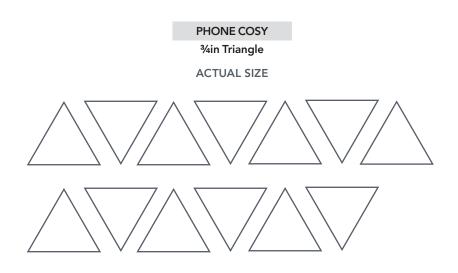

## TEMPLATES Issue 59

PRINT AT 100%

















JOIN TO PART 4 OF 4







Thank you for making this project from Love Patchwork & Quilting. The copyright for these templates belongs to the designer of the project. Please don't re-sell or distribute their work without permission. Please do not make any part of the templates or instructions available to others through your website or a third party website, or copy it multiple times without our permission. Copyright law protects creative work and unauthorised copying is illegal. We appreciate your help.









Bouquet FPP template (Part 1)

ACTUAL SIZE

PRINT AT 100% When printed at the correct size, this box will measure lin square.



BLOCK OF THE MONTH

Bouquet FPP template (Part 2)

ACTUAL SIZE



Thank you for making this project from Love Patchwork & Quilting. The copyright for these templates belongs to the designer of the project. Please don't re-sell or distribute their work without permission. Please do not make any part of the templates or instructions available to others through your website or a third party website, or copy it multiple times without our permission. Copyright law protects creative work and unauthorised copying is illegal. We appreciate your help.

PRINT AT 100% When printed at the correct size, this box will measure lin square.