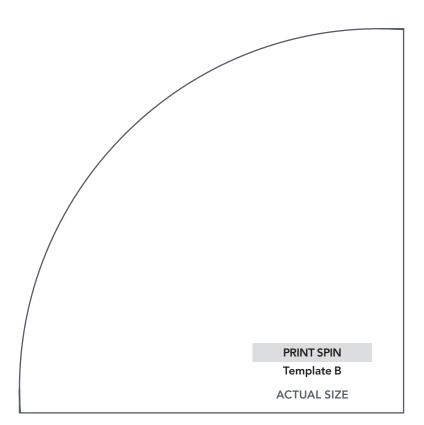

PRINT AT 100% When printed at the correct size, this box will measure lin square.