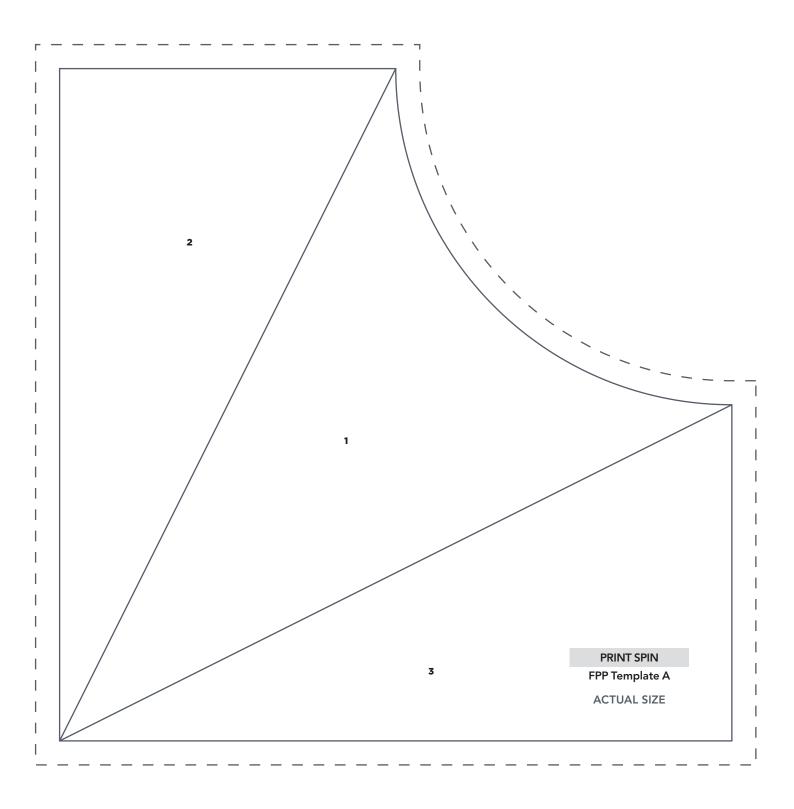

PRINT AT 100% When printed at the correct size, this box will measure lin square.