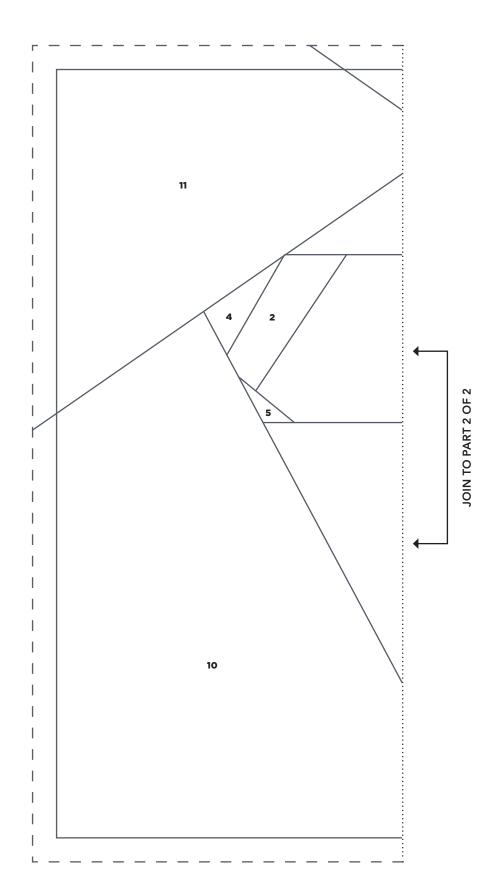

Bouquet FPP template (Part 1)

ACTUAL SIZE

PRINT AT 100% When printed at the correct size, this box will measure lin square.

BLOCK OF THE MONTH

Bouquet FPP template (Part 2)

ACTUAL SIZE

Thank you for making this project from Love Patchwork & Quilting. The copyright for these templates belongs to the designer of the project. Please don't re-sell or distribute their work without permission. Please do not make any part of the templates or instructions available to others through your website or a third party website, or copy it multiple times without our permission. Copyright law protects creative work and unauthorised copying is illegal. We appreciate your help.