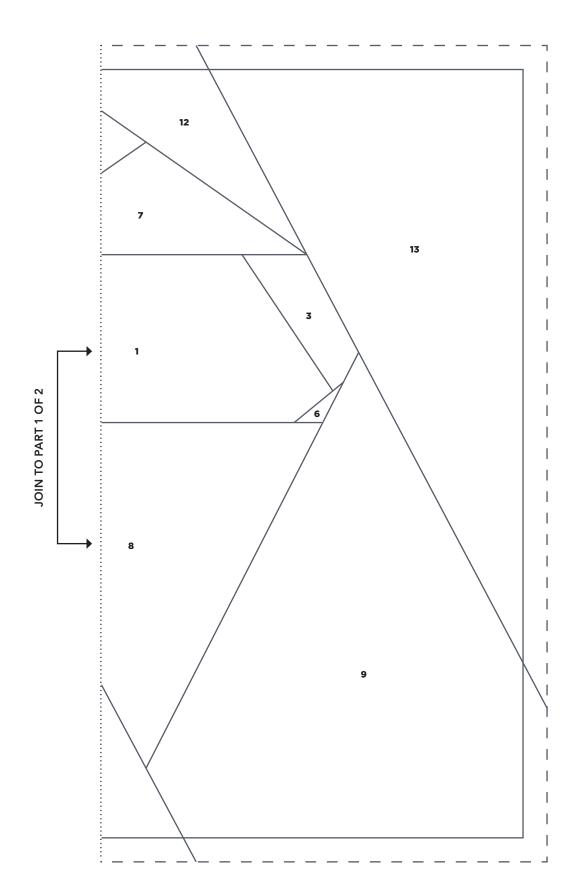

Bouquet FPP template (Part 1)

ACTUAL SIZE

PRINT AT 100% When printed at the correct size, this box will measure lin square.

BLOCK OF THE MONTH

Bouquet FPP template (Part 2)

ACTUAL SIZE

Thank you for making this project from Love Patchwork & Quilting. The copyright for these templates belongs to the designer of the project. Please don't re-sell or distribute their work without permission. Please do not make any part of the templates or instructions available to others through your website or a third party website, or copy it multiple times without our permission. Copyright law protects creative work and unauthorised copying is illegal. We appreciate your help.

PRINT AT 100% When printed at the correct size, this box will measure lin square.