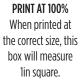

PRINT AT 100% When printed at the correct size, this box will measure lin square.