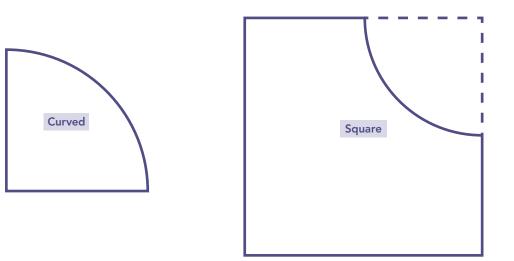

## BLOCK OF THE MONTH Lynne Goldsworthy page 91

**TEMPLATES – ACTUAL SIZE** 

When printed at the correct size, this box will measure 1in / 26mm square

Template B