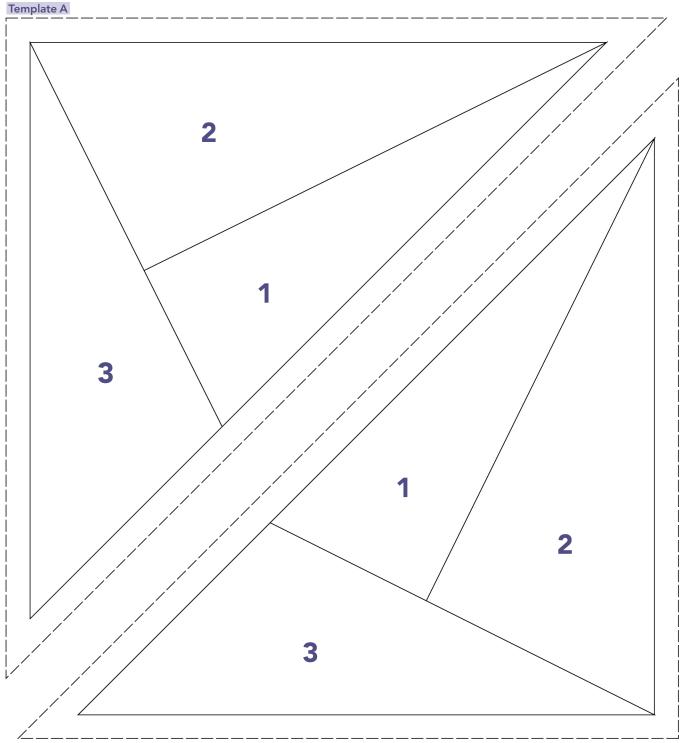

## BLOCK OF THE MONTH Lynne Goldsworthy page 91

**TEMPLATES – ACTUAL SIZE** 

When printed at the correct size, this box will measure 1in / 26mm square

Template B

#### BLOCK OF THE MONTH Lynne Goldsworthy page 91 (cont)

**TEMPLATES – ACTUAL SIZE** 

Template D

WWW.LOVEPATCHWORKANDQUILTING.COM 12