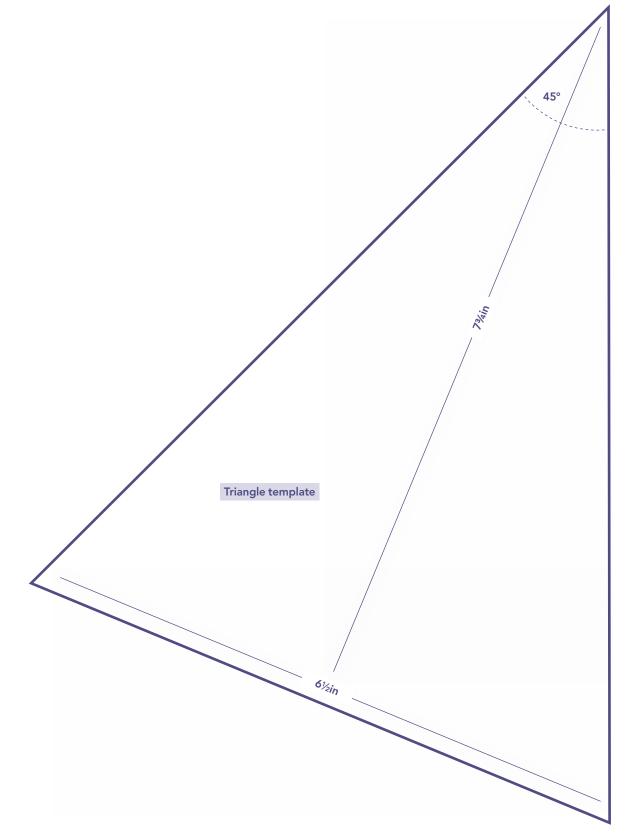

**TEMPLATES – ACTUAL SIZE** 

GOOSING AROUND Kelly Liddle page 71

TEMPLATE – ACTUAL SIZE

When printed at the correct size, this box will measure 1in / 26mm square