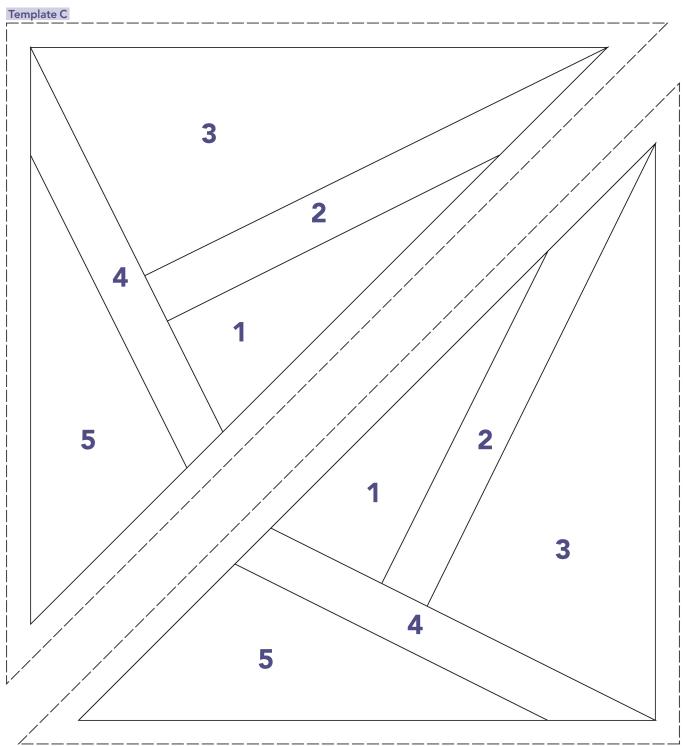

## BLOCK OF THE MONTH Lynne Goldsworthy page 91

**TEMPLATES – ACTUAL SIZE** 

When printed at the correct size, this box will measure 1in / 26mm square

Template B

#### BLOCK OF THE MONTH Lynne Goldsworthy page 91 (cont)

**TEMPLATES – ACTUAL SIZE** 

Template D

WWW.LOVEPATCHWORKANDQUILTING.COM 12