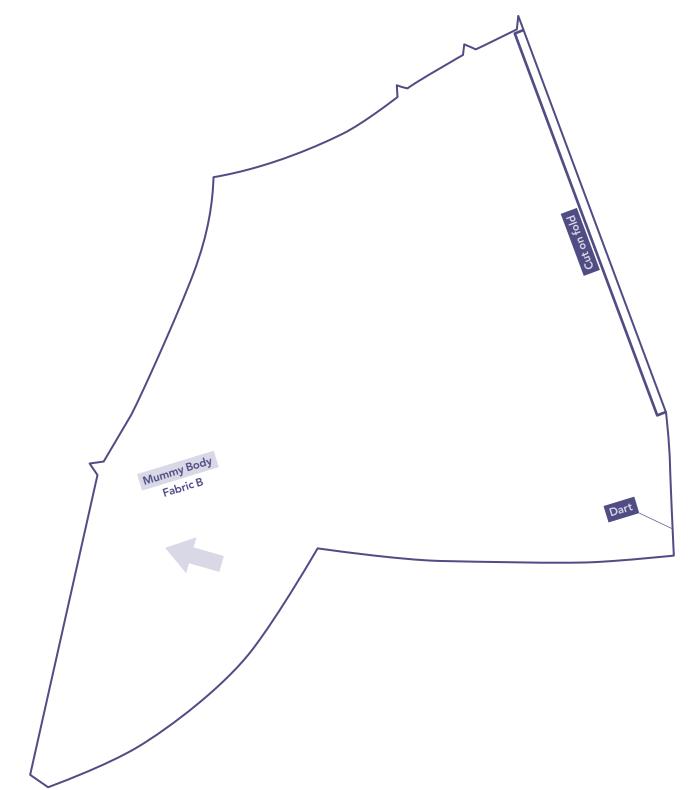

**TEMPLATES – ACTUAL SIZE** 

GOOSING AROUND Kelly Liddle page 71

TEMPLATE – ACTUAL SIZE

When printed at the correct size, this box will measure 1in / 26mm square