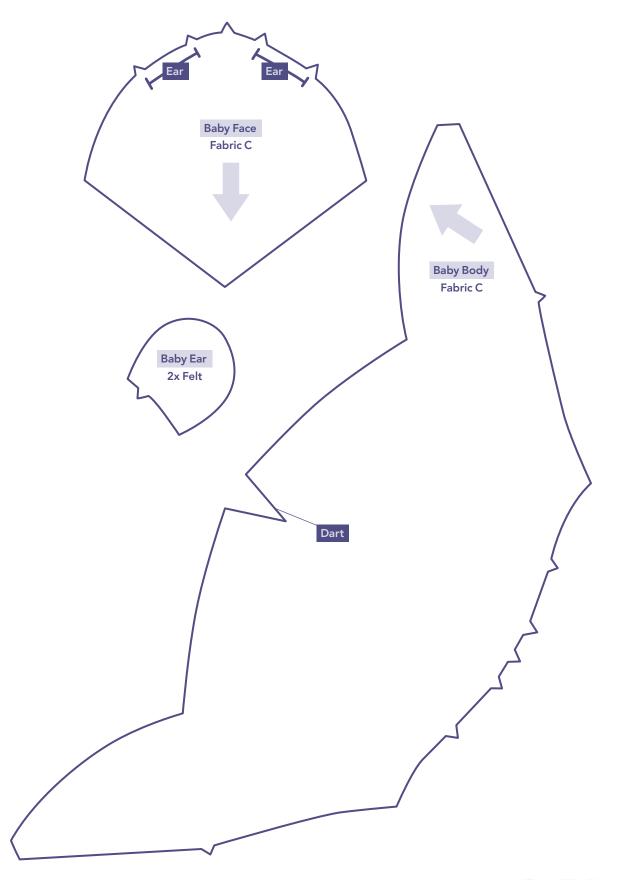

## BLOCK OF THE MONTH Lynne Goldsworthy page 91

**TEMPLATES – ACTUAL SIZE** 

When printed at the correct size, this box will measure 1in / 26mm square

Template B

#### BLOCK OF THE MONTH Lynne Goldsworthy page 91 (cont)

**TEMPLATES – ACTUAL SIZE** 

Template D

WWW.LOVEPATCHWORKANDQUILTING.COM 12