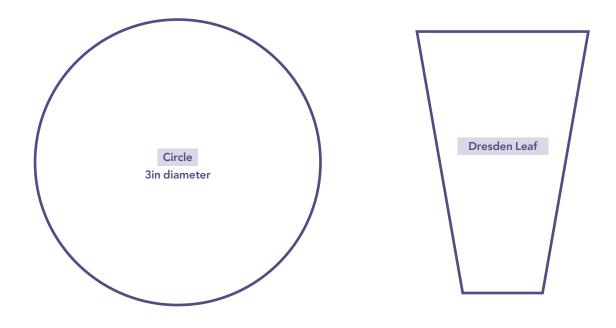

## WALL HOOP Laura Jane Taylor page 83

**TEMPLATES – ACTUAL SIZE** 

When printed at the correct size, this box will measure 1in / 26mm square

**TEMPLATES – ACTUAL SIZE** 

When printed at the correct size, this box will measure 1in / 26mm square