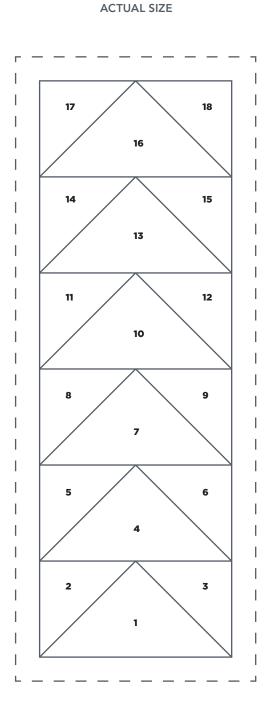

## FLYING BRIGHTS Triangle FPP Template

......

JOIN TO PART 3 OF 4

1in square.

JOIN TO PART 1 OF 4

COLOUR BLAST Template A (Part 3) ACTUAL SIZE

> PRINT AT 100% When printed at the correct size, this box will measure lin square.