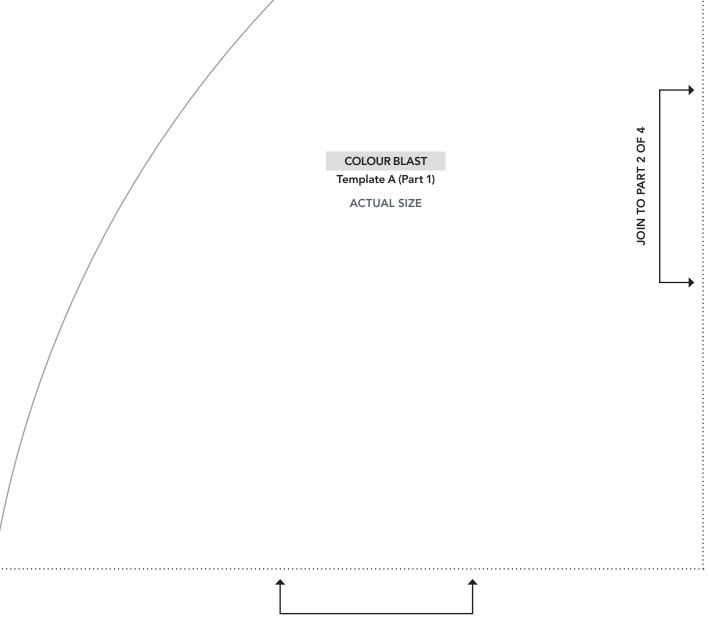

## FLYING BRIGHTS Triangle FPP Template

......

JOIN TO PART 3 OF 4

1in square.

JOIN TO PART 1 OF 4

COLOUR BLAST Template A (Part 3) ACTUAL SIZE

> PRINT AT 100% When printed at the correct size, this box will measure lin square.