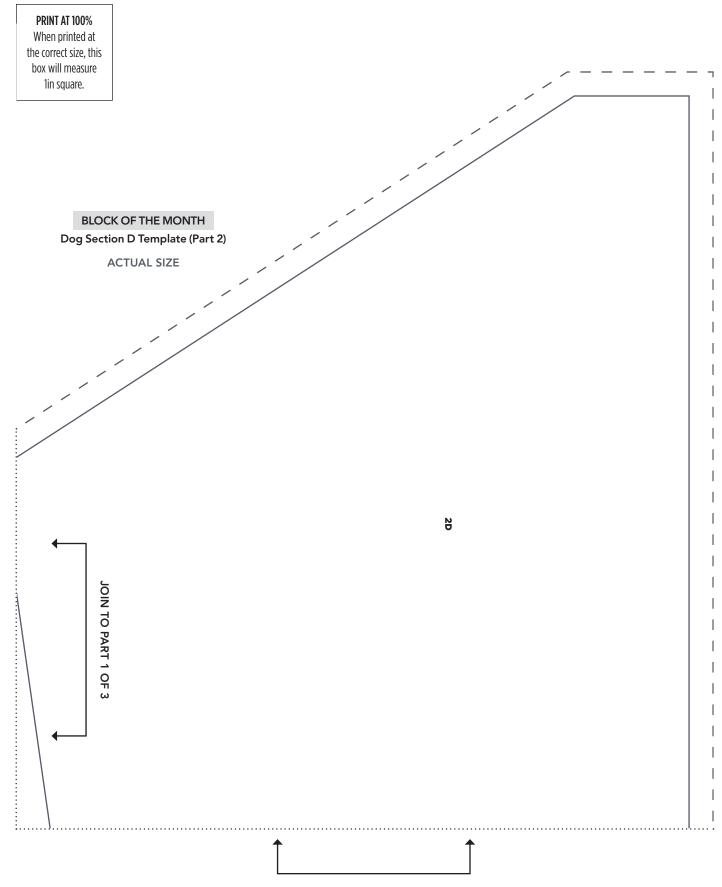

OF 4



COLOUR BLAST Template A (Part 4) ACTUAL SIZE



PRINT AT 100% When printed at the correct size, this box will measure lin square.



| PRINT AT 100%          |
|------------------------|
| When printed at        |
| the correct size, this |
| box will measure       |
| 1in square.            |







Thank you for making this project from Love Patchwork & Quilting. The copyright for these templates belongs to the designer of the project. Please don't re-sell or distribute their work without permission. Please do not make any part of the templates or instructions available to others through your website or a third party website, or copy it multiple times without our permission. Copyright law protects creative work and unauthorised copying is illegal. We appreciate your help.









JOIN TO PART 3 OF 3



## BLOCK OF THE MONTH Dog Section D Template (Part 3)

ACTUAL SIZE



JOIN TO PART 2 OF 3







Thank you for making this project from Love Patchwork & Quilting. The copyright for these templates belongs to the designer of the project. Please don't re-sell or distribute their work without permission. Please do not make any part of the templates or instructions available to others through your website or a third party website, or copy it multiple times without our permission. Copyright law protects creative work and unauthorised copying is illegal. We appreciate your help.







## TOTALLY TROPICAL Toucan Section E Template ACTUAL SIZE









Thank you for making this project from Love Patchwork & Quilting. The copyright for these templates belongs to the design