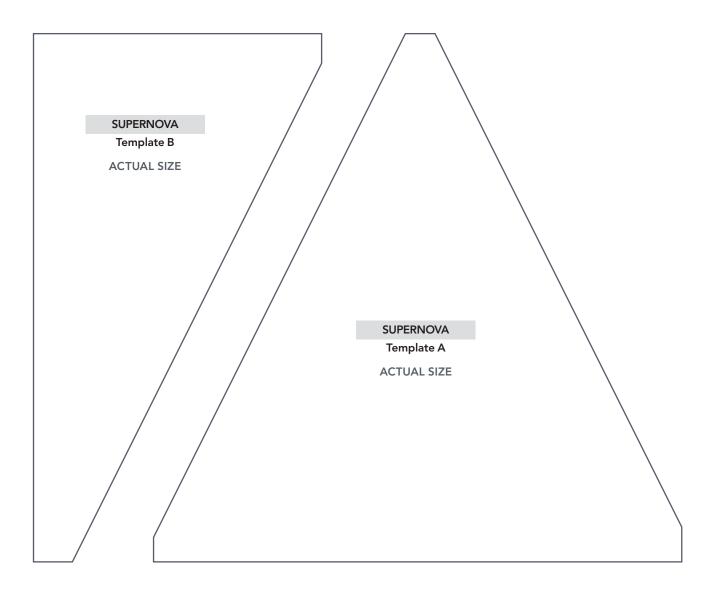

## TEMPLATES Issue 60

PRINT AT 100%



## FLYING BRIGHTS Triangle FPP Template





......

JOIN TO PART 3 OF 4



1in square.

JOIN TO PART 1 OF 4

COLOUR BLAST Template A (Part 3) ACTUAL SIZE

> PRINT AT 100% When printed at the correct size, this box will measure lin square.

JOIN TO PART 4 OF 4



COLOUR BLAST Template A (Part 4) ACTUAL SIZE



PRINT AT 100% When printed at the correct size, this box will measure lin square.



| PRINT AT 100%          |
|------------------------|
| When printed at        |
| the correct size, this |
| box will measure       |
| 1in square.            |







Thank you for making this project from Love Patchwork & Quilting. The copyright for these templates belongs to the designer of the project. Please don't re-sell or distribute their work without permission. Please do not make any par