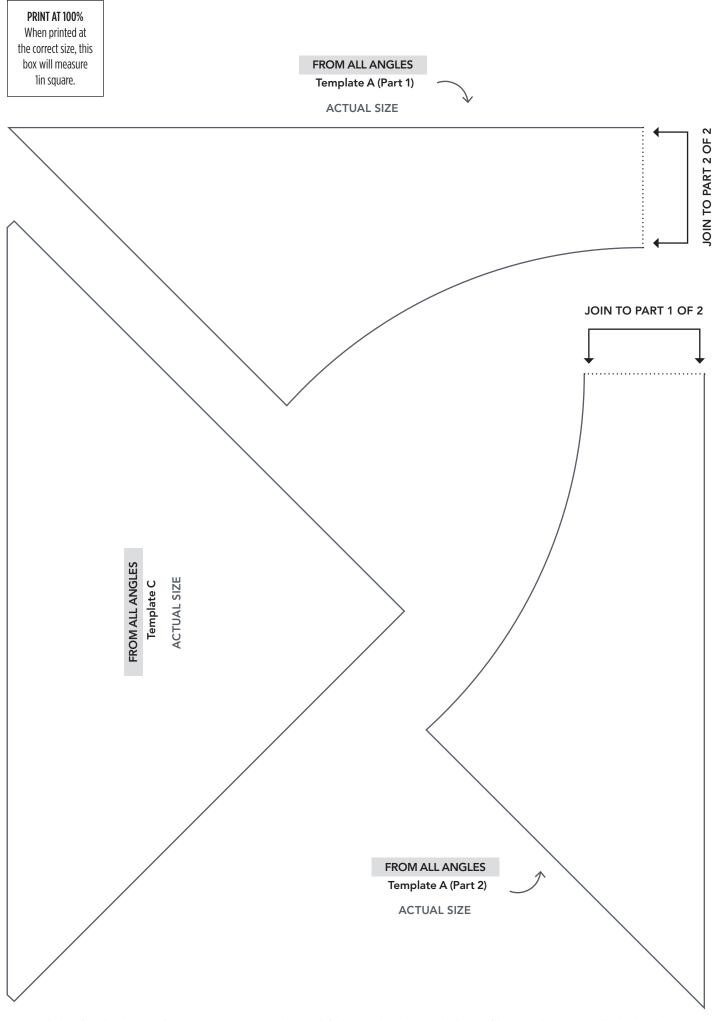

PRINT AT 100% When printed at the correct size, this box will measure lin square.