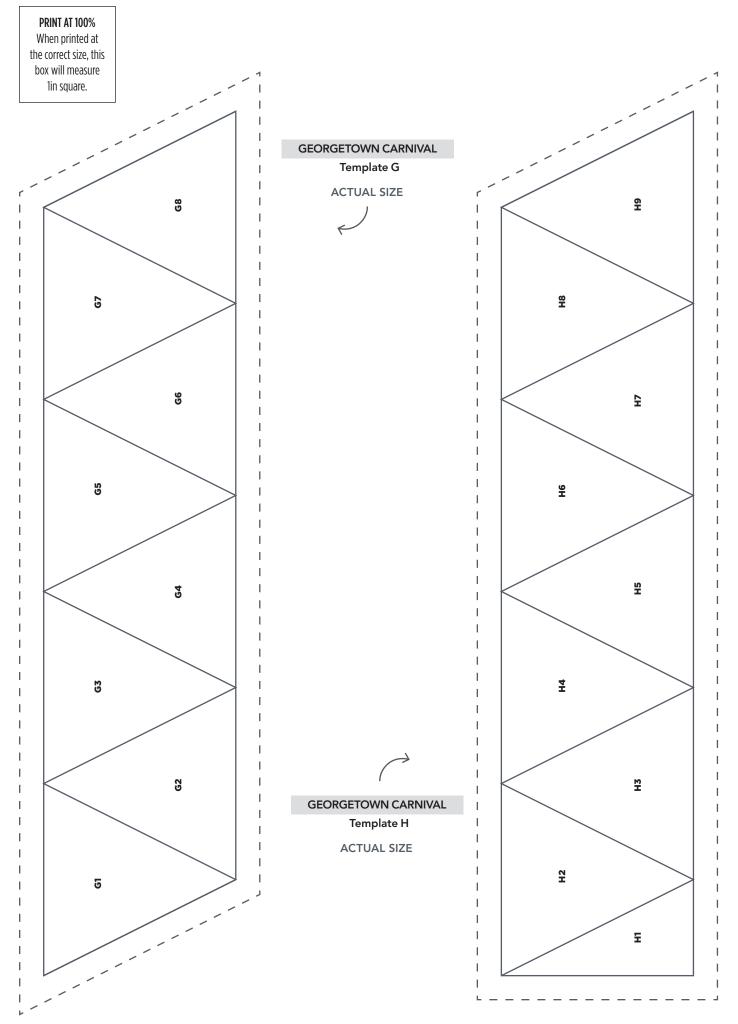

PRINT AT 100% When printed at the correct size, this box will measure lin square.