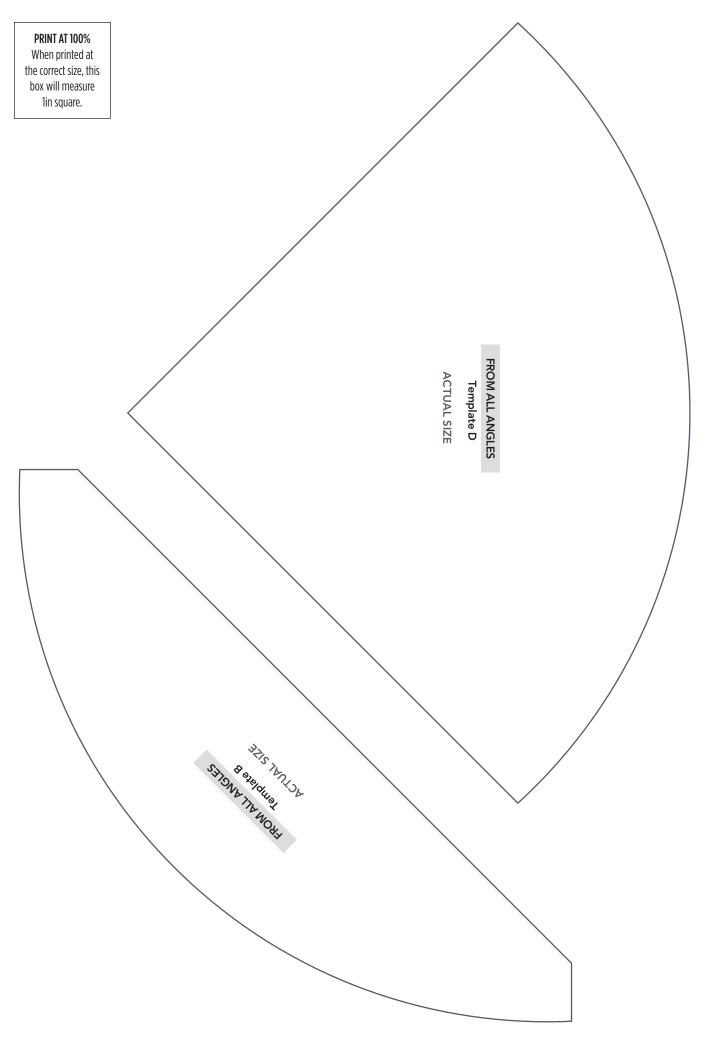

PRINT AT 100% When printed at the correct size, this box will measure lin square.