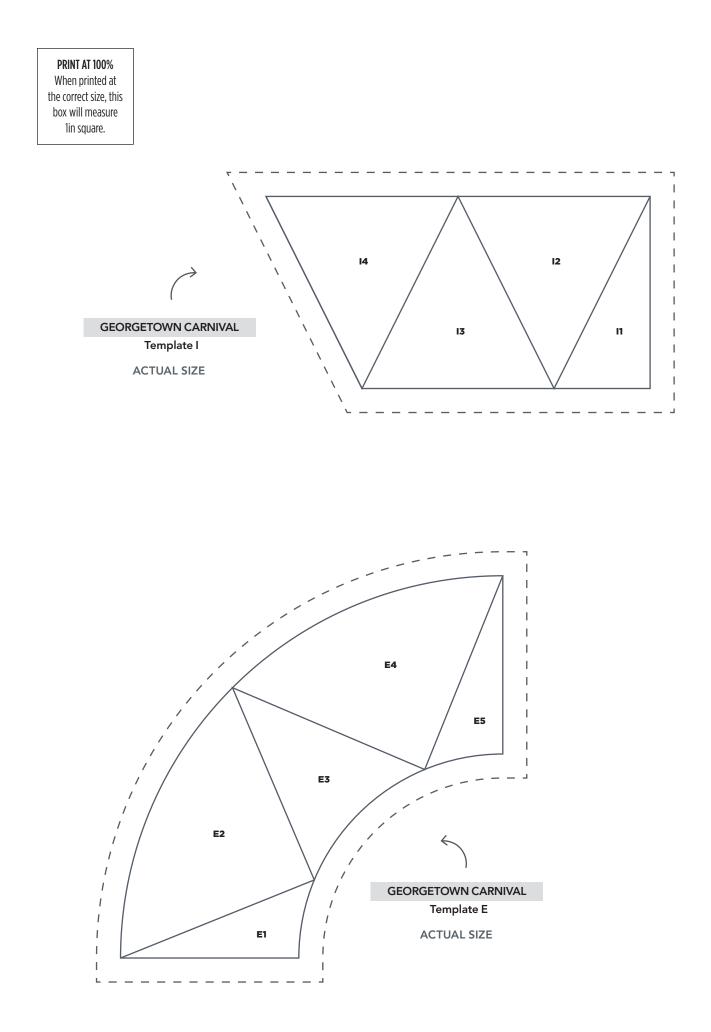

PRINT AT 100% When printed at the correct size, this box will measure lin square.