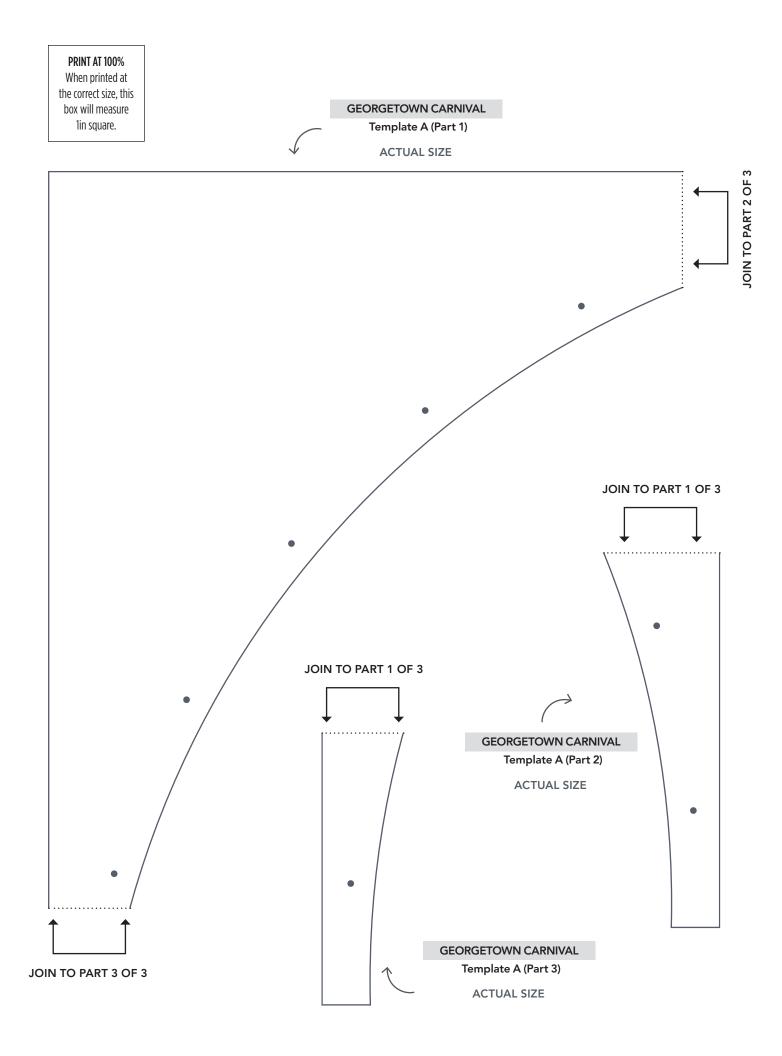

PRINT AT 100% When printed at the correct size, this box will measure lin square.