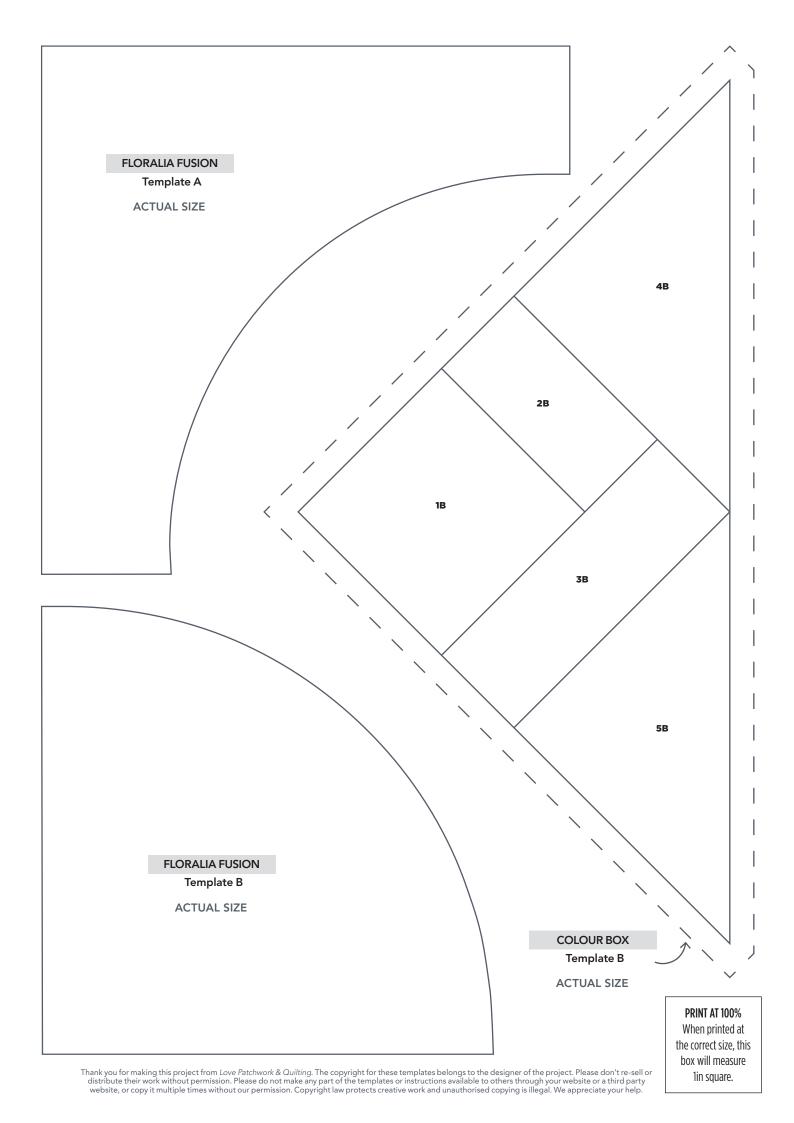

PRINT AT 100% When printed at the correct size, this box will measure lin square.