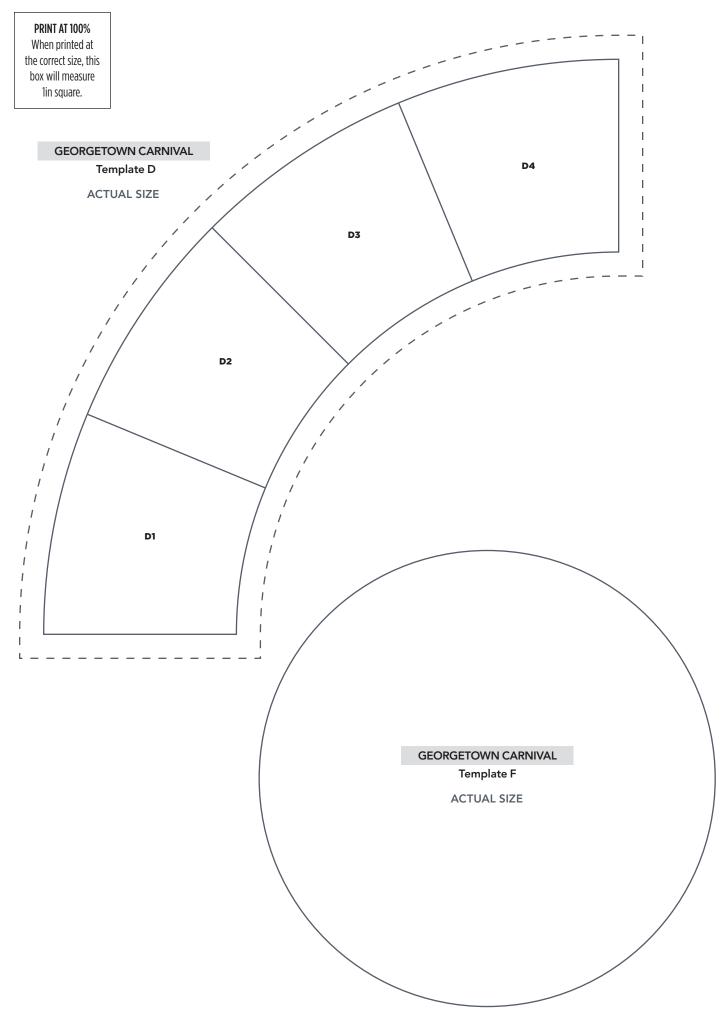

PRINT AT 100% When printed at the correct size, this box will measure lin square.