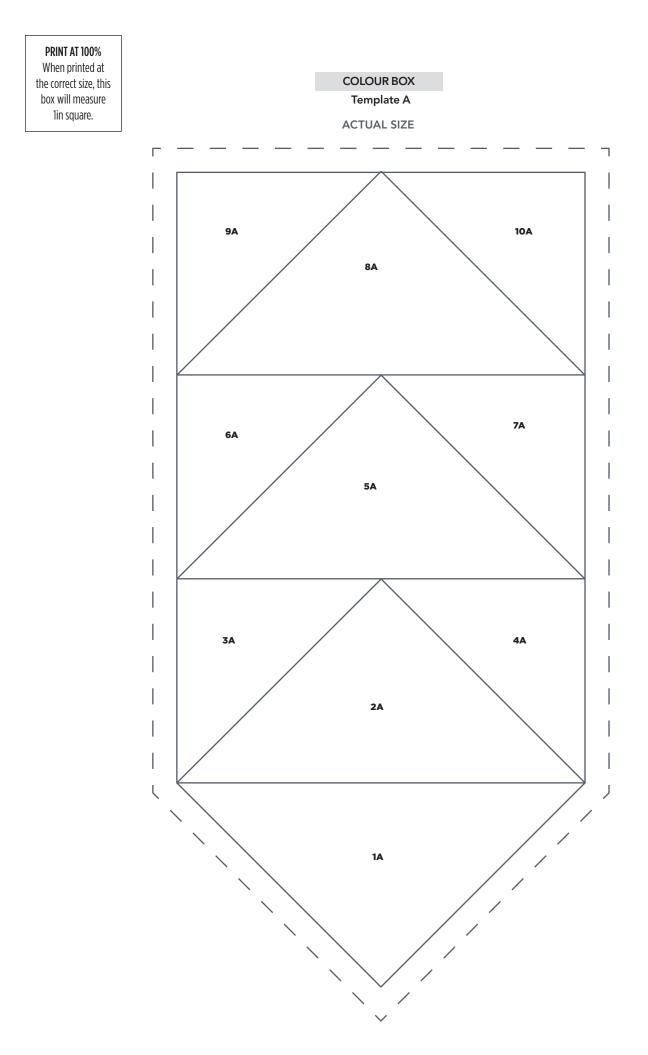

PRINT AT 100% When printed at the correct size, this box will measure lin square.