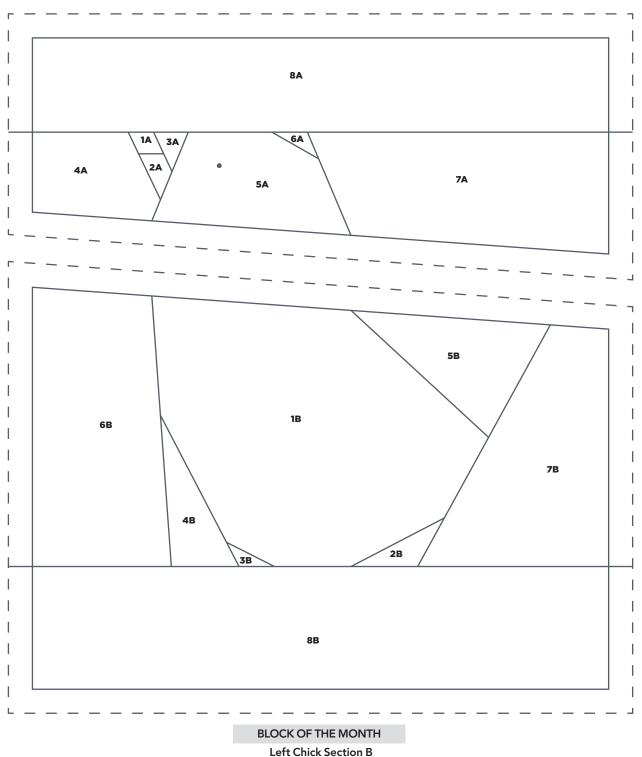

## BLOCK OF THE MONTH Left Chick Section A

ACTUAL SIZE

PRINT AT 100% When printed at the correct size, this box will measure lin square.

g this project from Love Patchwork & Quilting. The copyright for these templates belongs to the designer of the project. Please don't re-sell or distribute their ission. Please do not make any part of the templates or instructions available to others through your website or a third party website, or copy it multiple times without our permission. Copyright law protects creative work and unauthorised copying is illegal. We appreciate your help.