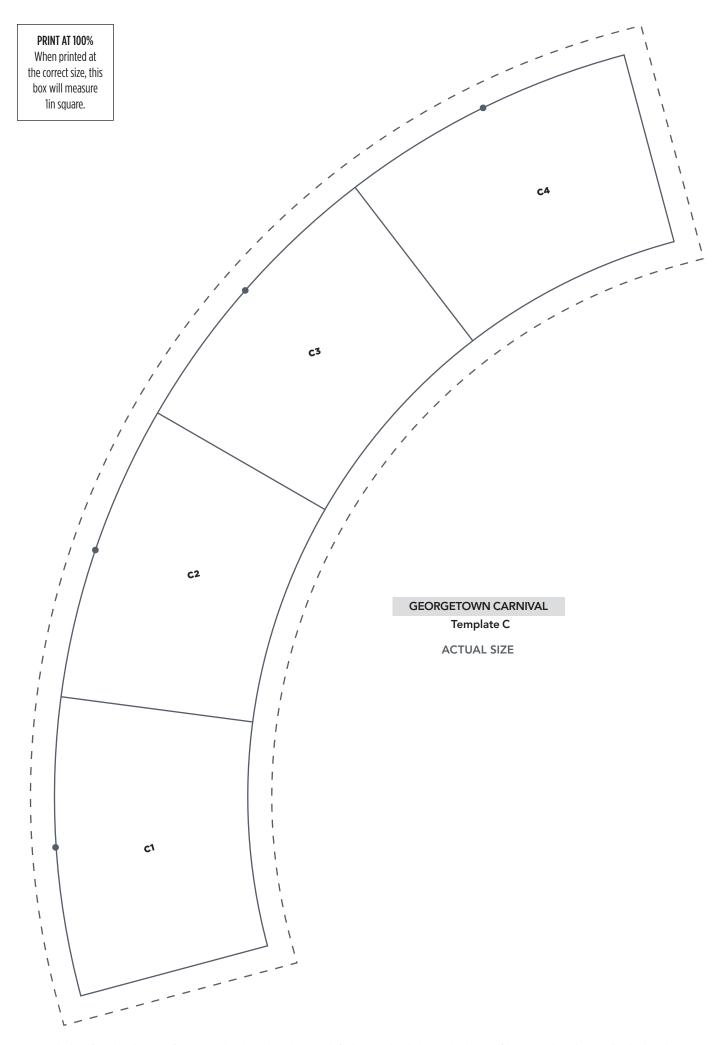

PRINT AT 100% When printed at the correct size, this box will measure lin square.