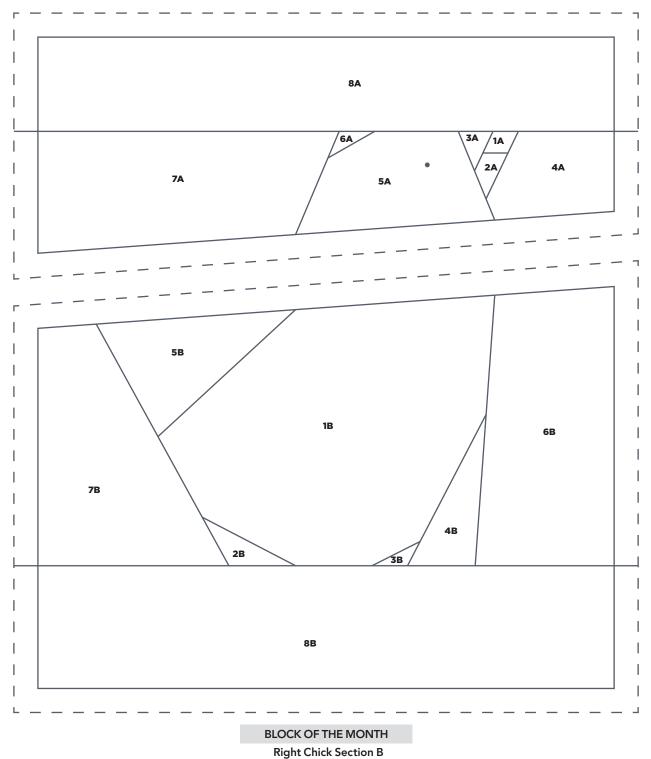

## BLOCK OF THE MONTH Right Chick Section A

ACTUAL SIZE

PRINT AT 100% When printed at the correct size, this box will measure lin square.