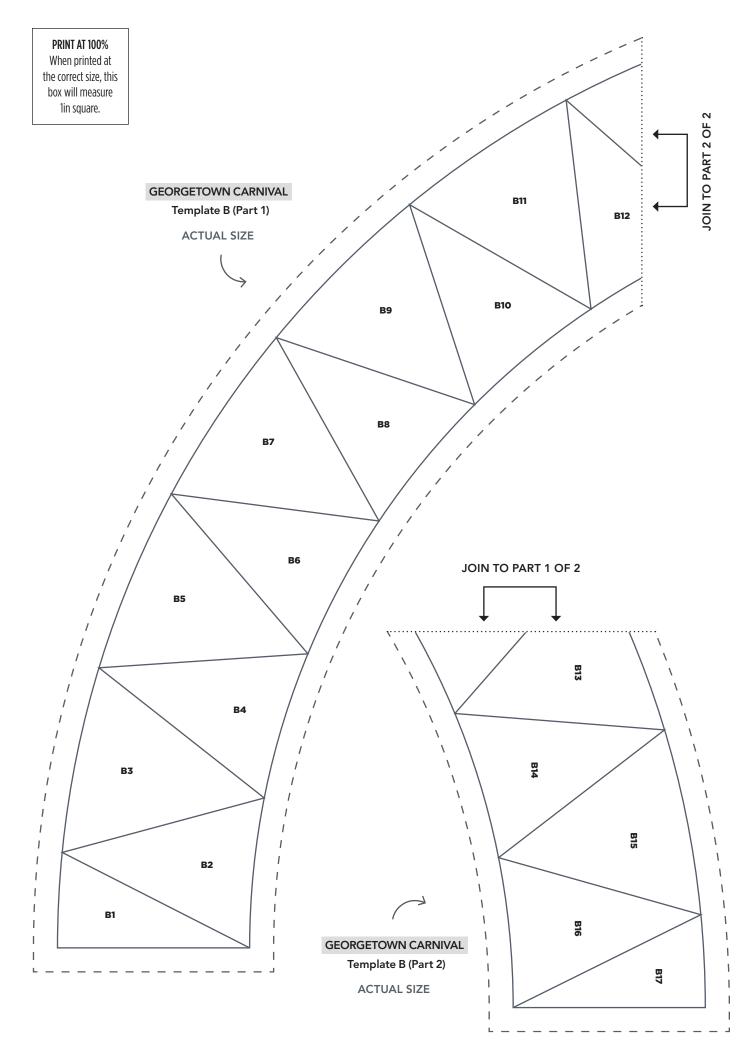

PRINT AT 100% When printed at the correct size, this box will measure lin square.