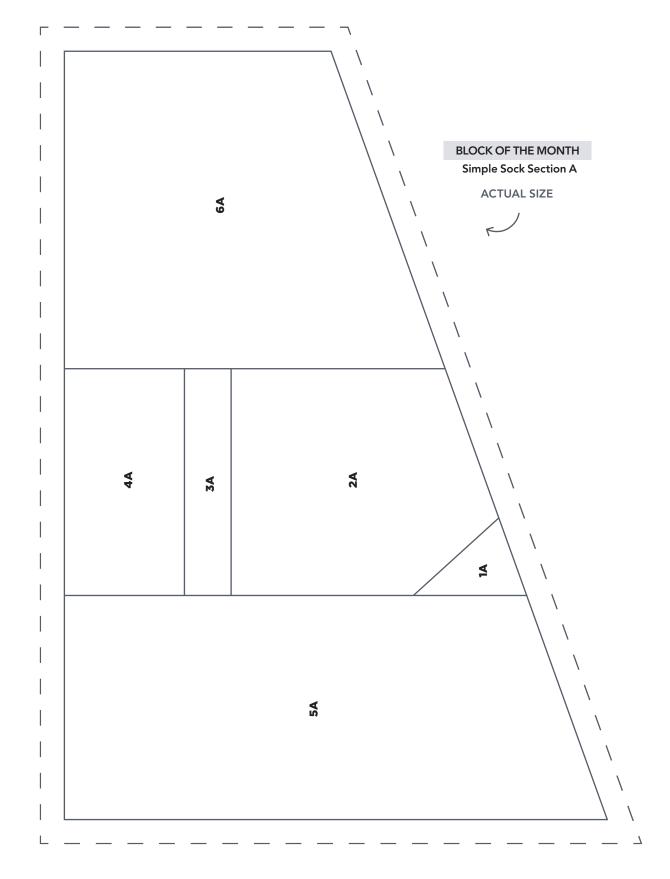

## TEMPLATES Issue 62

**PRINT AT 100%** 

1in square.

## POMPOM PARTY

**Letter Templates** 



**ACTUAL SIZE** 































PRINT AT 100% When printed at the correct size, this box will measure 1in square. **LOVE BUGS** Hexagon (Part 2) **ACTUAL SIZE** JOIN TO PART 1 OF 2



Thank you for making this project from Love Patchwork & Quilting. The copyright for these templates belongs to the designer of the project. Please don't re-sell or distribute their work without permission. Please do not make any part of the templates or instructions available to others through your website or a third party website, or copy it multiple times without our permission. Copyright law protects creative work and unauthorised copying is illegal. We appreciate your help.