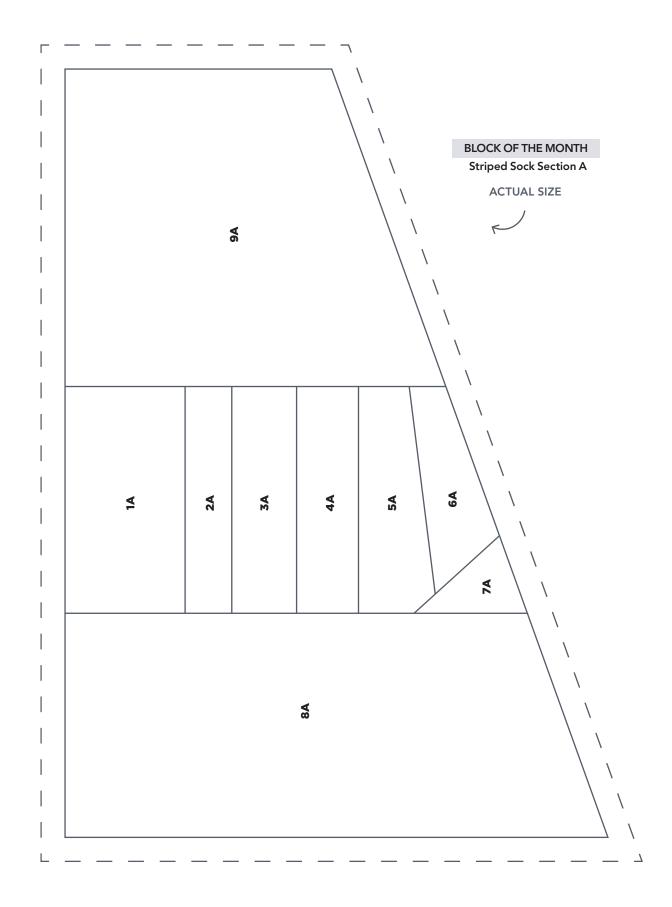

## TEMPLATES Issue 62

**PRINT AT 100%** 

1in square.

## POMPOM PARTY

**Letter Templates** 



**ACTUAL SIZE** 































PRINT AT 100% When printed at the correct size, this box will measure 1in square. **LOVE BUGS** Hexagon (Part 2) **ACTUAL SIZE** JOIN TO PART 1 OF 2



Thank you for making this project from Love Patchwork & Quilting. The copyright for these templates belongs to the designer of the project. Please don't re-sell or distribute their work without permission. Please do not make any part of the templates or instructions available to others through your website or a third party website, or copy it multiple times without our permission. Copyright law protects creative work and unauthorised copying is illegal. We appreciate your help.