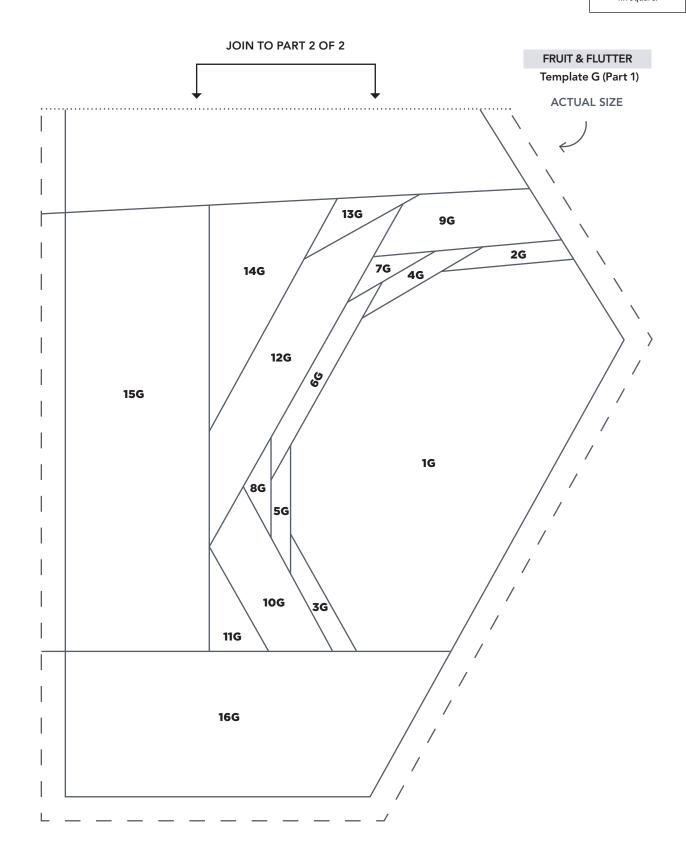

## TEMPLATES Issue 62

**PRINT AT 100%** 

1in square.

## POMPOM PARTY

**Letter Templates** 



**ACTUAL SIZE** 































PRINT AT 100% When printed at the correct size, this box will measure 1in square. **LOVE BUGS** Hexagon (Part 2) **ACTUAL SIZE** JOIN TO PART 1 OF 2



Thank you for making this project from Love Patchwork & Quilting. The copyright for these templates belongs to the designer of the project. Please don't re-sell or distribute their work without permission. Please do not make any part of the templates or instructions available to others through your website or a third party website, or copy it multiple times without our permission. Copyright law protects creative work and unauthorised copying is illegal. We appreciate your help.