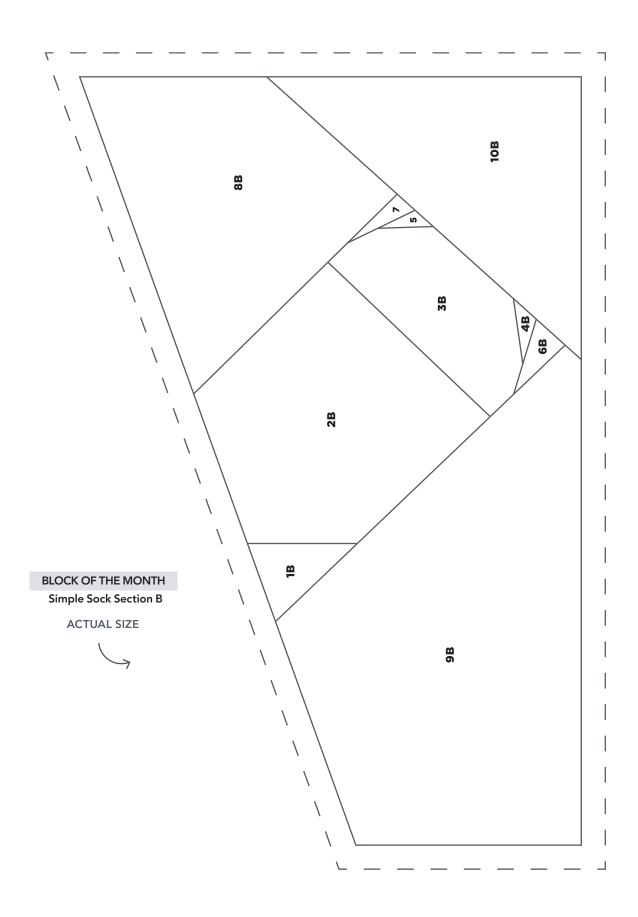

## TEMPLATES Issue 62

**PRINT AT 100%** 

1in square.

## POMPOM PARTY

**Letter Templates** 



**ACTUAL SIZE** 































PRINT AT 100% When printed at the correct size, this box will measure 1in square. **LOVE BUGS** Hexagon (Part 2) **ACTUAL SIZE** JOIN TO PART 1 OF 2



Thank you for making this project from Love Patchwork & Quilting. The copyright for these templates belongs to the designer of the project. Please don't re-sell or distribute their work without permission. Please do not make any part of the templates or instructions available to others through your website or a third party website, or copy it multiple times without our permission. Copyright law protects creative work and unauthorised copying is illegal. We appreciate your help.