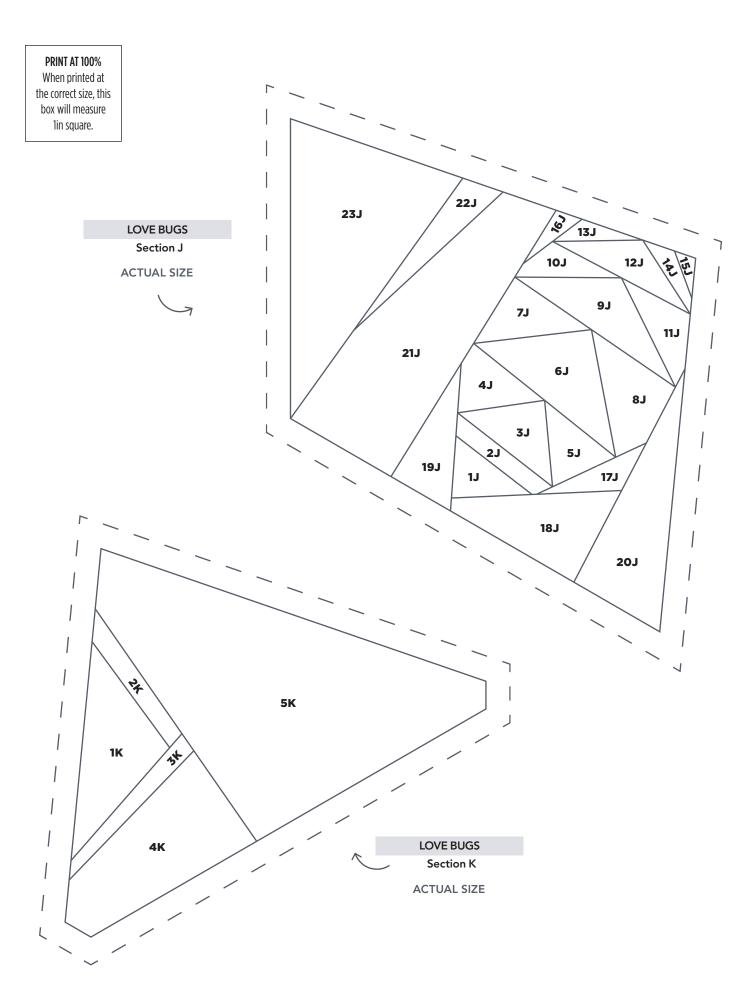

## TEMPLATES Issue 62

**PRINT AT 100%** 

1in square.

## POMPOM PARTY

**Letter Templates** 



**ACTUAL SIZE** 































PRINT AT 100% When printed at the correct size, this box will measure 1in square. **LOVE BUGS** Hexagon (Part 2) **ACTUAL SIZE** JOIN TO PART 1 OF 2



Thank you for making this project from Love Patchwork & Quilting. The copyright for these templates belongs to the designer of the project. Please don't re-sell or distribute their work without permission. Please do not make any part of the templates or instructions available to others through your website or a third party website, or copy it multiple times without our permission. Copyright law protects creative work and unauthorised copying is illegal. We appreciate your help.