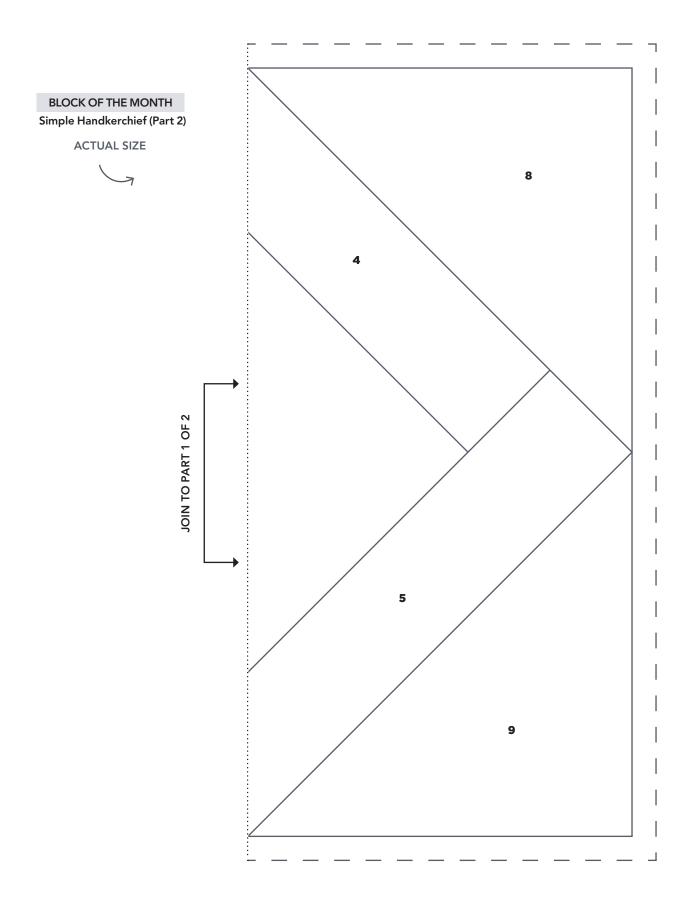

## POMPOM PARTY

**Letter Templates** 

**ACTUAL SIZE** 

PRINT AT 100% When printed at the correct size, this box will measure 1in square. **LOVE BUGS** Hexagon (Part 2) **ACTUAL SIZE** JOIN TO PART 1 OF 2