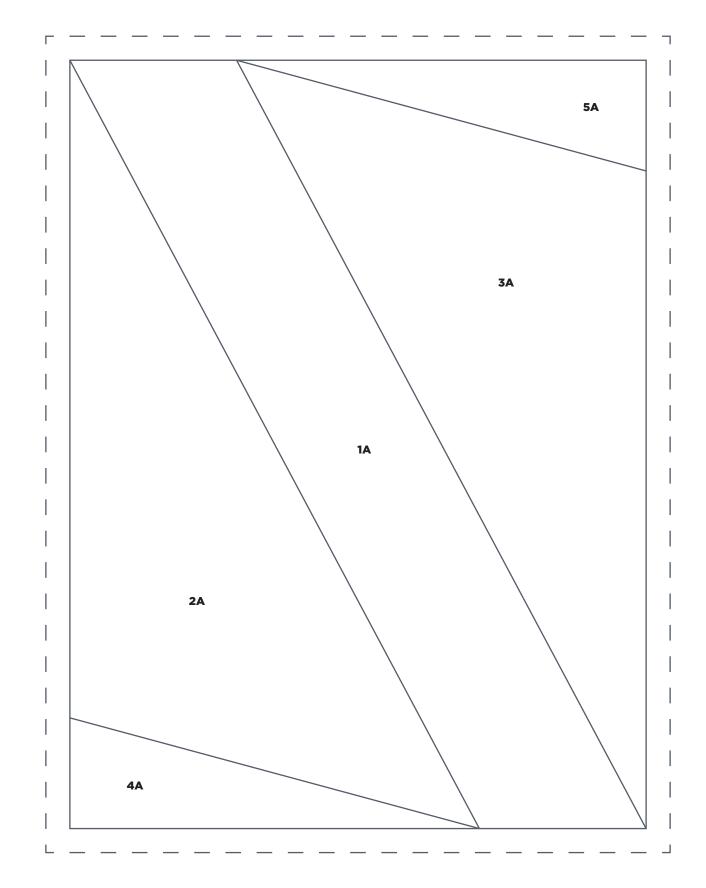

## TEMPLATES Issue 62

**PRINT AT 100%** 

1in square.

## POMPOM PARTY

**Letter Templates** 



**ACTUAL SIZE** 































PRINT AT 100% When printed at the correct size, this box will measure 1in square. **LOVE BUGS** Hexagon (Part 2) **ACTUAL SIZE** JOIN TO PART 1 OF 2



Thank you for making this project from Love Patchwork & Quilting. The copyright for these templates belongs to the designer of the project. Please don't re-sell or distribute their work without permission. Please do not make any part of the templates or instructions available to others through your website or a third party website, or copy it multiple times without our permission. Copyright law protects creative work and unauthorised copying is illegal. We appreciate your help.