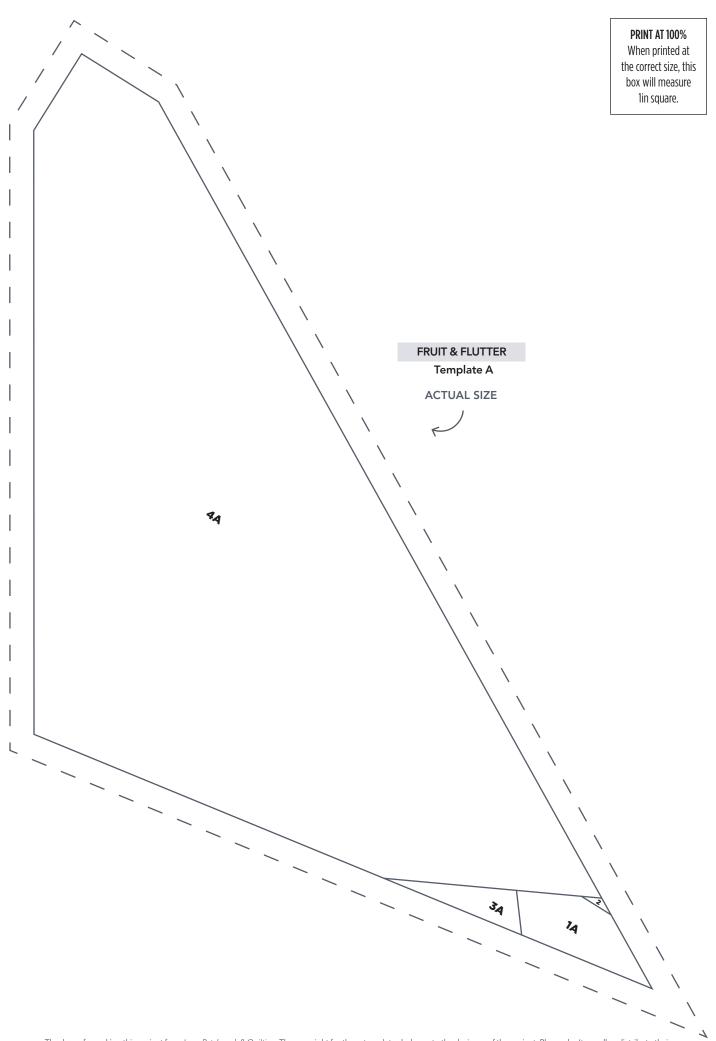

## TEMPLATES Issue 62

**PRINT AT 100%** 

1in square.

## POMPOM PARTY

**Letter Templates** 



**ACTUAL SIZE** 































PRINT AT 100% When printed at the correct size, this box will measure 1in square. **LOVE BUGS** Hexagon (Part 2) **ACTUAL SIZE** JOIN TO PART 1 OF 2



Thank you for making this project from Love Patchwork & Quilting. The copyright for these templates belongs to the designer of the project. Please don't re-sell or distribute their work without permission. Please do not make any part of the templates or instructions available to others through your website or a third party website, or copy it multiple times without our permission. Copyright law protects creative work and unauthorised copying is illegal. We appreciate your help.