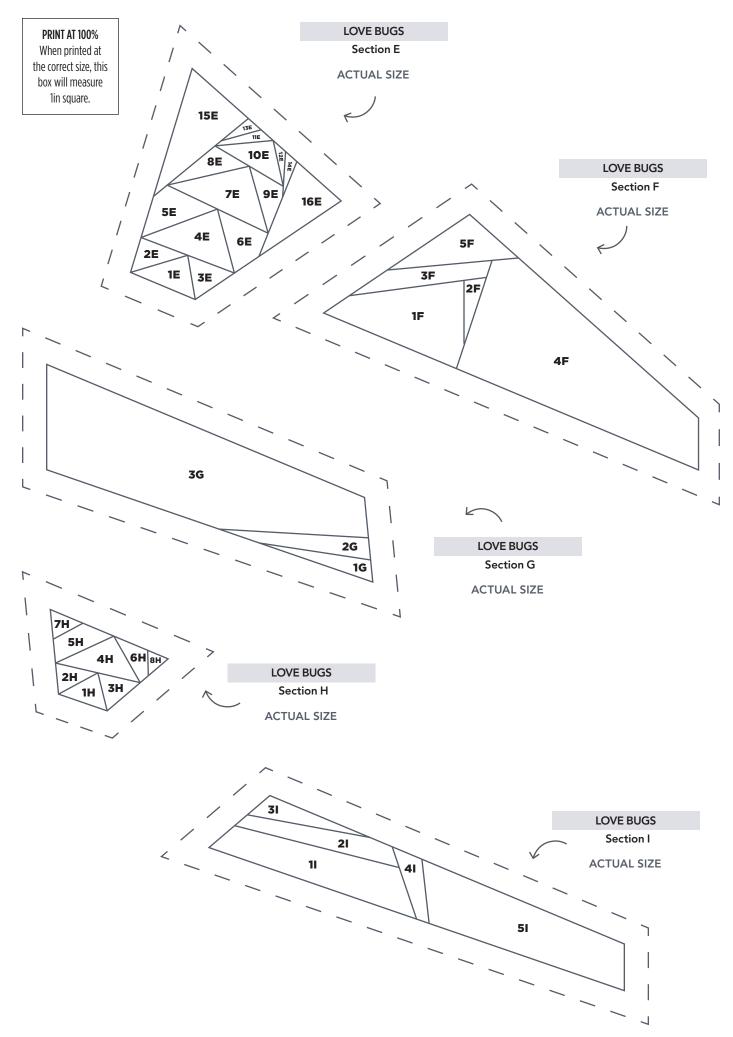

## TEMPLATES Issue 62

**PRINT AT 100%** 

1in square.

## POMPOM PARTY

**Letter Templates** 



**ACTUAL SIZE** 































PRINT AT 100% When printed at the correct size, this box will measure 1in square. **LOVE BUGS** Hexagon (Part 2) **ACTUAL SIZE** JOIN TO PART 1 OF 2



Thank you for making this project from Love Patchwork & Quilting. The copyright for these templates belongs to the designer of the project. Please don't re-sell or distribute their work without permission. Please do not make any part of the templates or instructions available to others through your website or a third party website, or copy it multiple times without our permission. Copyright law protects creative work and unauthorised copying is illegal. We appreciate your help.