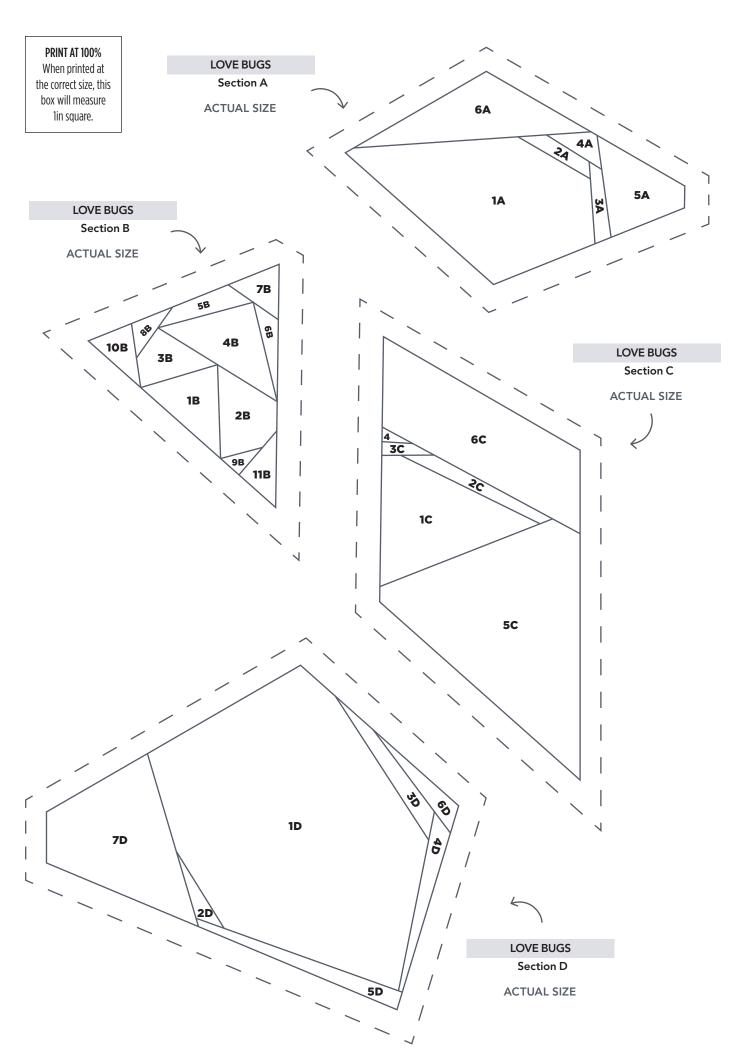

## TEMPLATES Issue 62

**PRINT AT 100%** 

1in square.

## POMPOM PARTY

**Letter Templates** 



**ACTUAL SIZE** 































PRINT AT 100% When printed at the correct size, this box will measure 1in square. **LOVE BUGS** Hexagon (Part 2) **ACTUAL SIZE** JOIN TO PART 1 OF 2



Thank you for making this project from Love Patchwork & Quilting. The copyright for these templates belongs to the designer of the project. Please don't re-sell or distribute their work without permission. Please do not make any part of the templates or instructions available to others through your website or a third party website, or copy it multiple times without our permission. Copyright law protects creative work and unauthorised copying is illegal. We appreciate your help.