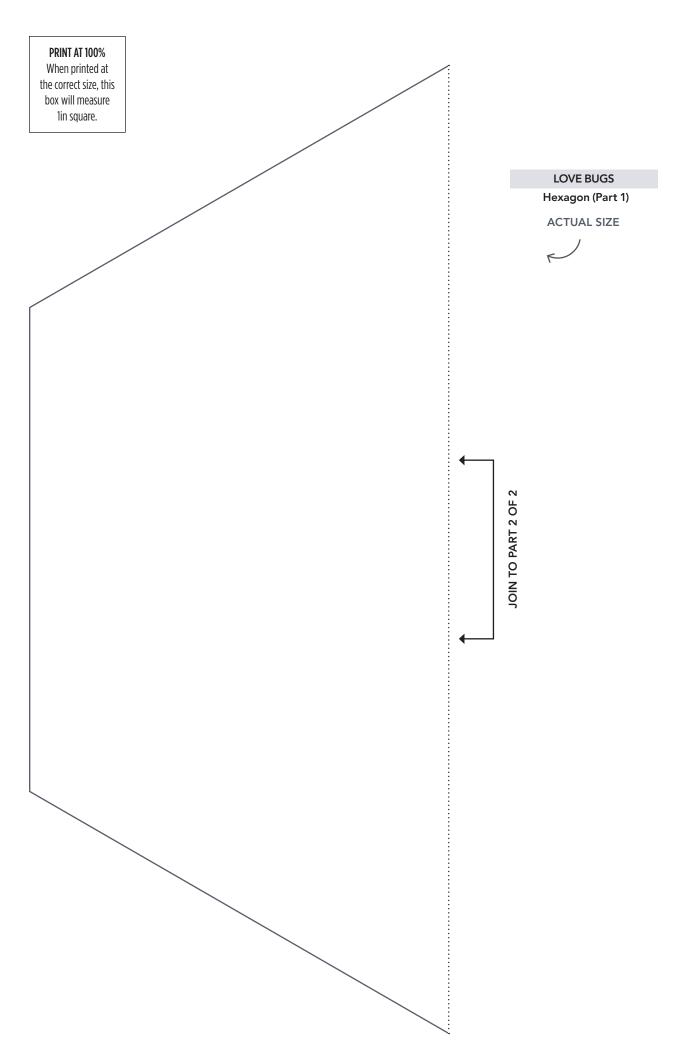

## POMPOM PARTY

**Letter Templates** 

**ACTUAL SIZE** 

PRINT AT 100% When printed at the correct size, this box will measure 1in square. **LOVE BUGS** Hexagon (Part 2) **ACTUAL SIZE** JOIN TO PART 1 OF 2