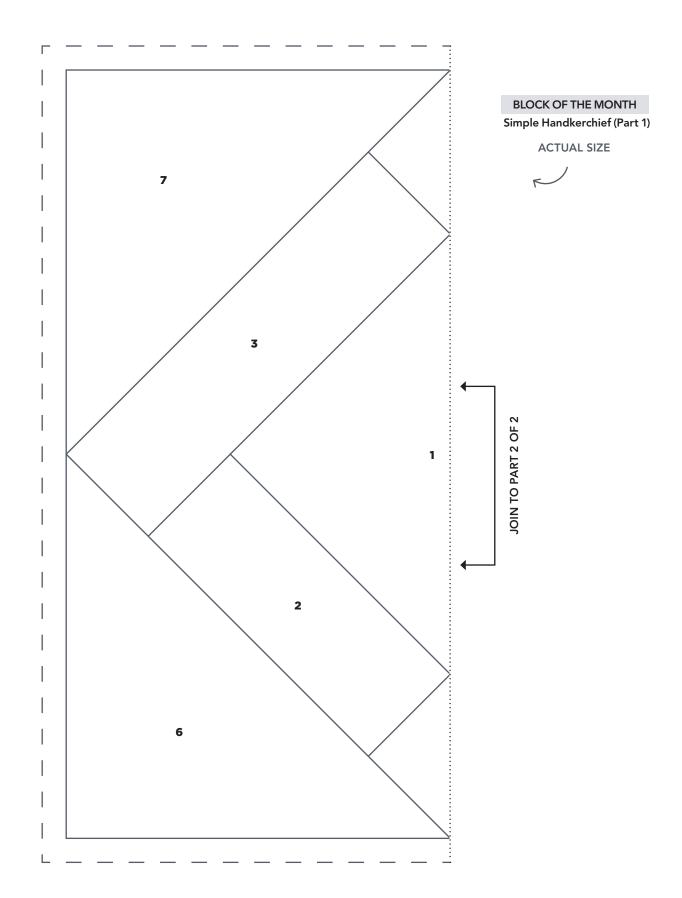

## POMPOM PARTY

**Letter Templates** 

**ACTUAL SIZE** 

PRINT AT 100% When printed at the correct size, this box will measure 1in square. **LOVE BUGS** Hexagon (Part 2) **ACTUAL SIZE** JOIN TO PART 1 OF 2