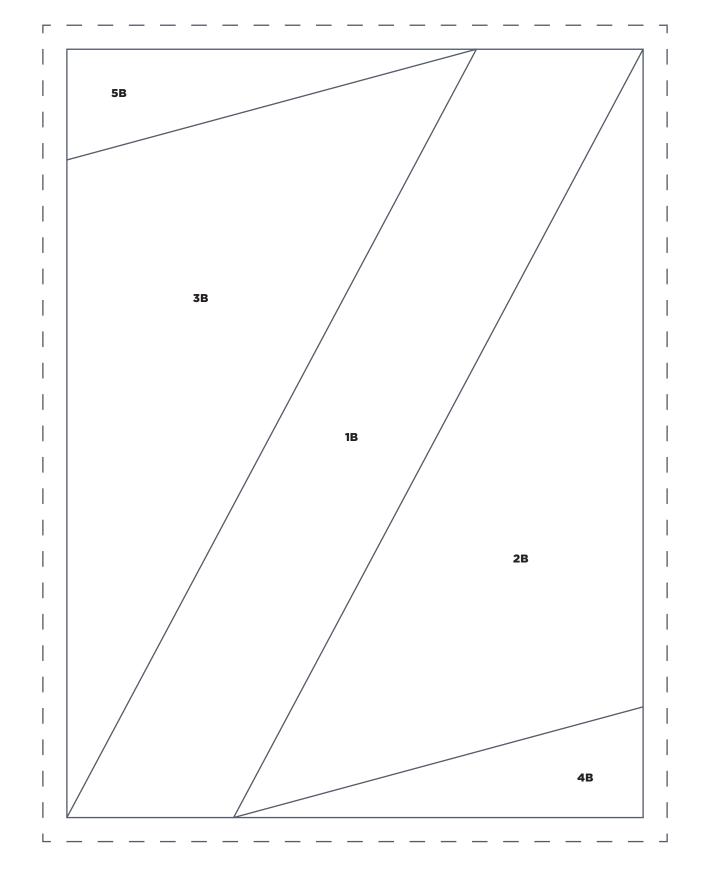

## TEMPLATES Issue 62

**PRINT AT 100%** 

1in square.

## POMPOM PARTY

**Letter Templates** 



**ACTUAL SIZE** 































PRINT AT 100% When printed at the correct size, this box will measure 1in square. **LOVE BUGS** Hexagon (Part 2) **ACTUAL SIZE** JOIN TO PART 1 OF 2



Thank you for making this project from Love Patchwork & Quilting. The copyright for these templates belongs to the designer of the project. Please don't re-sell or distribute their work without permission. Please do not make any part of the templates or instructions available to others through your website or a third party website, or copy it multiple times without our permission. Copyright law protects creative work and unauthorised copying is illegal. We appreciate your help.