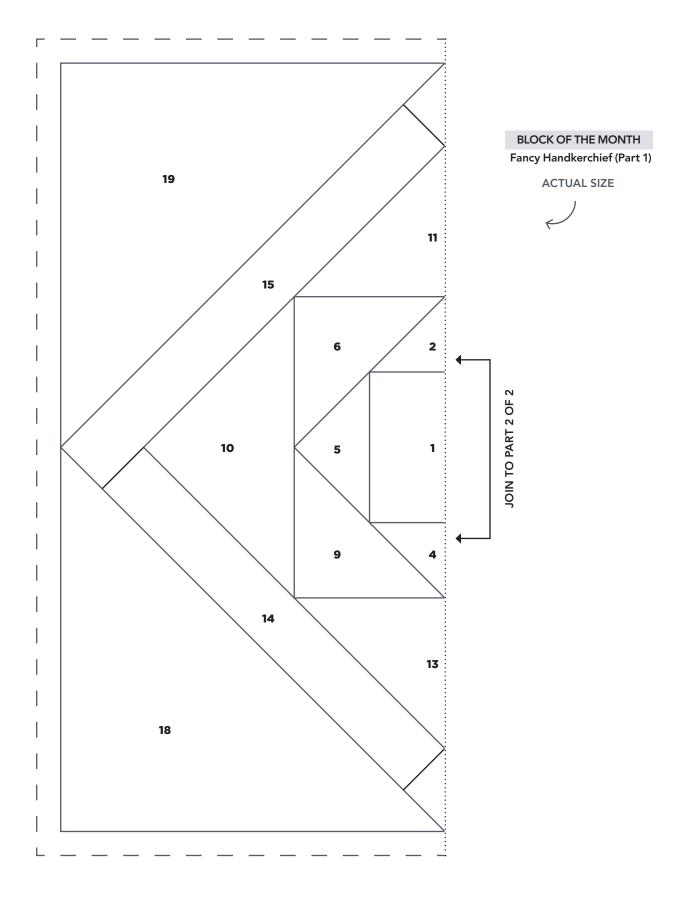

## POMPOM PARTY

**Letter Templates** 

**ACTUAL SIZE** 

PRINT AT 100% When printed at the correct size, this box will measure 1in square. **LOVE BUGS** Hexagon (Part 2) **ACTUAL SIZE** JOIN TO PART 1 OF 2