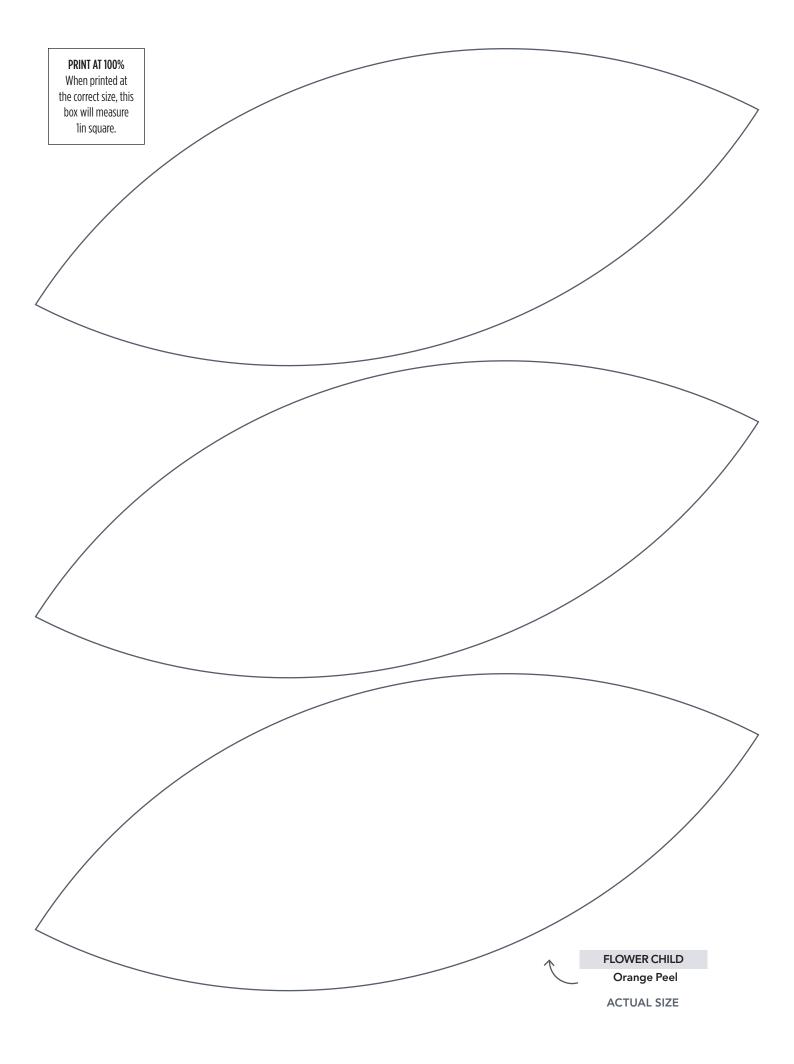

## TEMPLATES Issue 62

**PRINT AT 100%** 

1in square.

## POMPOM PARTY

**Letter Templates** 



**ACTUAL SIZE** 































PRINT AT 100% When printed at the correct size, this box will measure 1in square. **LOVE BUGS** Hexagon (Part 2) **ACTUAL SIZE** JOIN TO PART 1 OF 2



Thank you for making this project from Love Patchwork & Quilting. The copyright for these templates belongs to the designer of the project. Please don't re-sell or distribute their work without permission. Please do not make any part of the templates or instructions available to others through your website or a third party website, or copy it multiple times without our permission. Copyright law protects creative work and unauthorised copying is illegal. We appreciate your help.