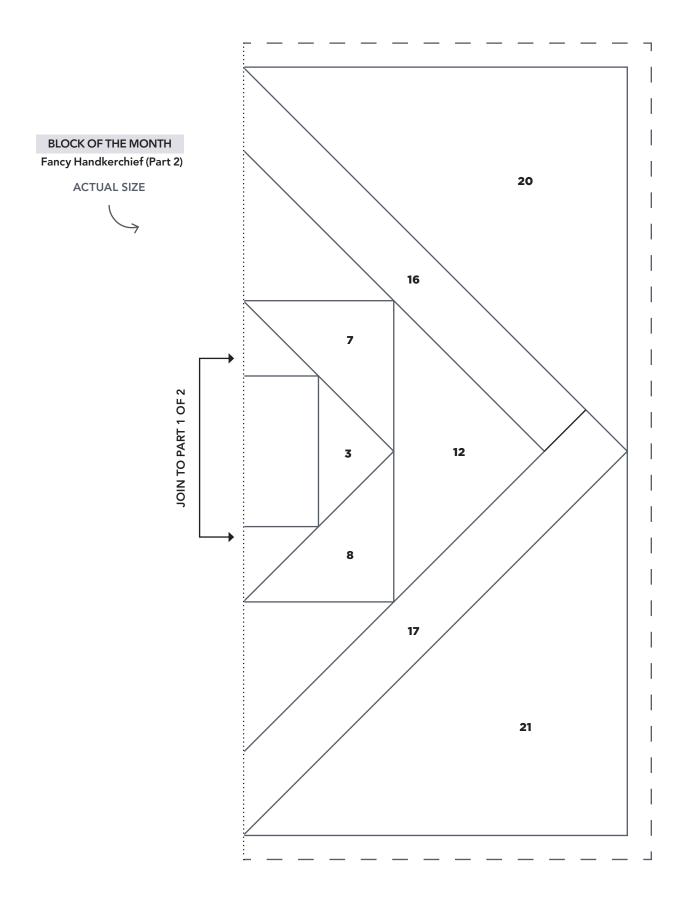

## POMPOM PARTY

**Letter Templates** 

**ACTUAL SIZE** 

PRINT AT 100% When printed at the correct size, this box will measure 1in square. **LOVE BUGS** Hexagon (Part 2) **ACTUAL SIZE** JOIN TO PART 1 OF 2