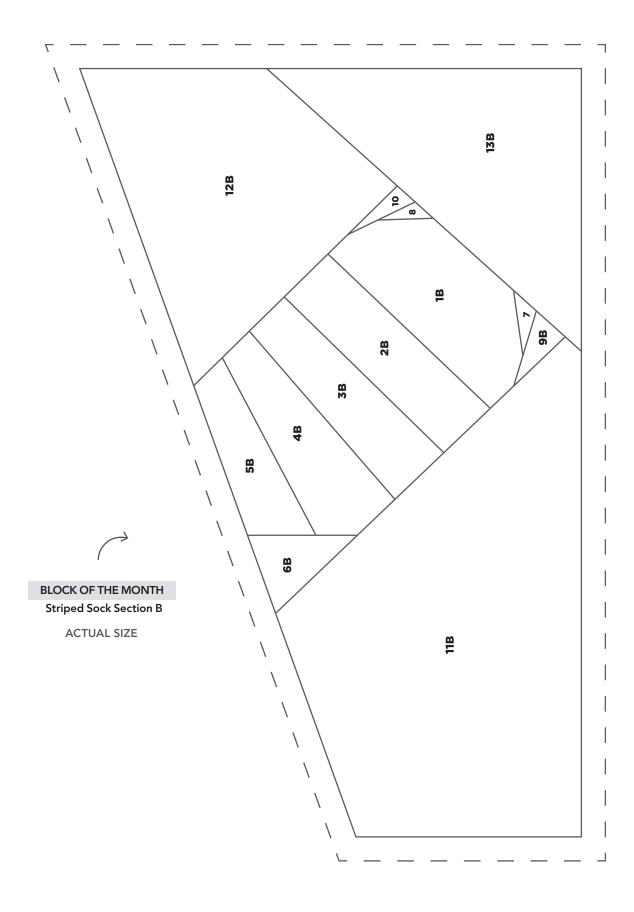

## TEMPLATES Issue 62

**PRINT AT 100%** 

1in square.

## POMPOM PARTY

**Letter Templates** 



**ACTUAL SIZE** 































PRINT AT 100% When printed at the correct size, this box will measure 1in square. **LOVE BUGS** Hexagon (Part 2) **ACTUAL SIZE** JOIN TO PART 1 OF 2



Thank you for making this project from Love Patchwork & Quilting. The copyright for these templates belongs to the designer of the project. Please don't re-sell or distribute their work without permission. Please do not make any part of the templates or instructions available to others through your website or a third party website, or copy it multiple times without our permission. Copyright law protects creative work and unauthorised copying is illegal. We appreciate your help.