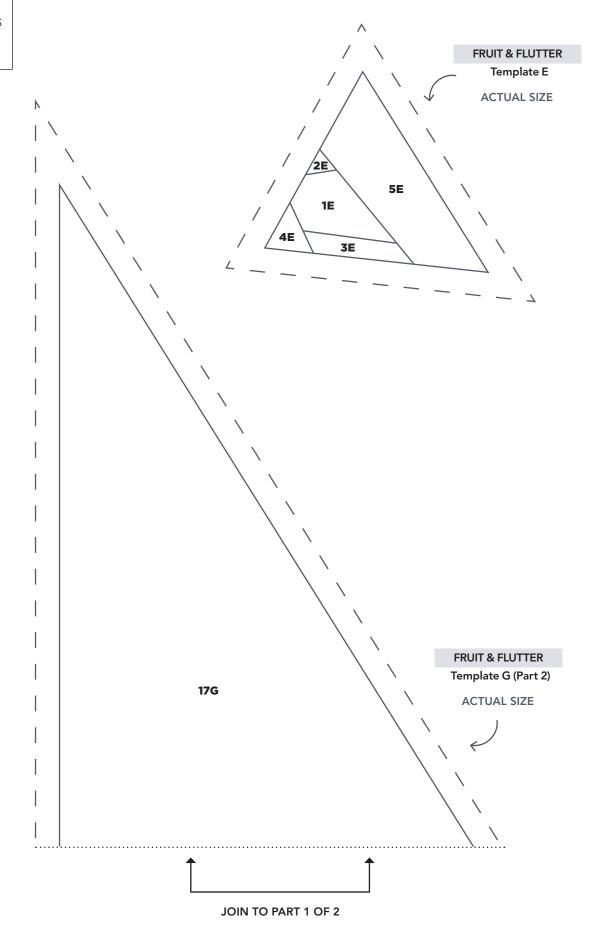

## TEMPLATES Issue 62

**PRINT AT 100%** 

1in square.

## POMPOM PARTY

**Letter Templates** 



**ACTUAL SIZE** 































PRINT AT 100% When printed at the correct size, this box will measure 1in square. **LOVE BUGS** Hexagon (Part 2) **ACTUAL SIZE** JOIN TO PART 1 OF 2



Thank you for making this project from Love Patchwork & Quilting. The copyright for these templates belongs to the designer of the project. Please don't re-sell or distribute their work without permission. Please do not make any part of the templates or instructions available to others through your website or a third party website, or copy it multiple times without our permission. Copyright law protects creative work and unauthorised copying is illegal. We appreciate your help.