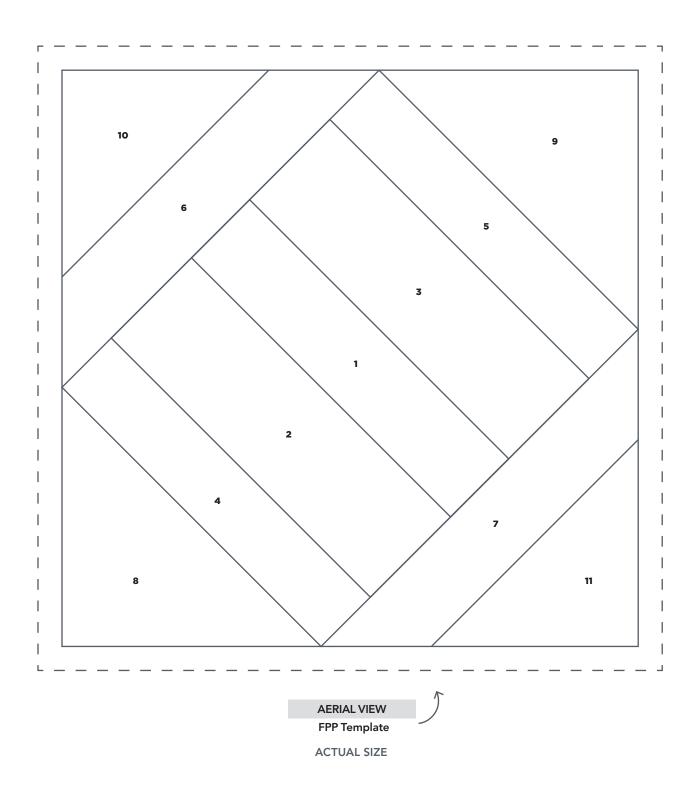

## TEMPLATES Issue 65

PRINT AT 100%

7

PRINT AT 100% When printed at the correct size, this box will measure 1in square.

PRINT AT 100% When printed at the correct size, this box will measure lin square.

Thank you for making this project from Love Patchwork & Quilting. The copyright for these templates belongs to the designer of the project. Please don't re-sell or distribute their work without permission. Please do not make any part of the templates or instructions available to others through your website or a third party website, or copy it multiple times without our permission. Copyright law protects creative work and unauthorised copying is illegal. We appreciate your help.