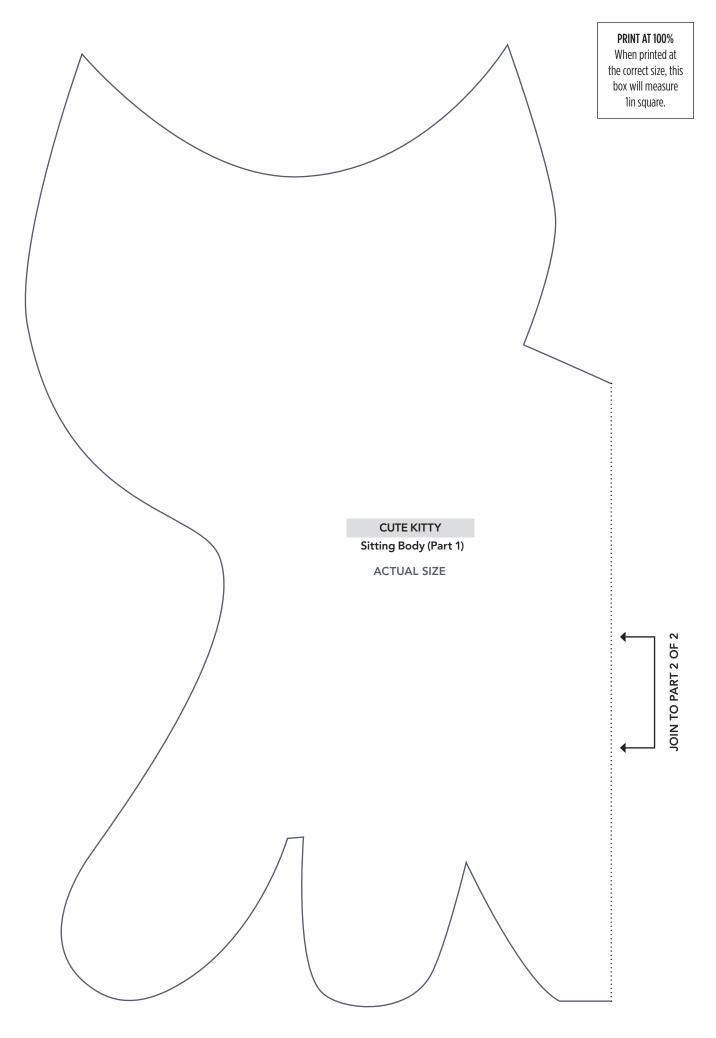

## TEMPLATES Issue 65

PRINT AT 100%

7

PRINT AT 100% When printed at the correct size, this box will measure 1in square.

PRINT AT 100% When printed at the correct size, this box will measure lin square.

Thank you for making this project from Love Patchwork & Quilting. The copyright for these templates belongs to the designer of the project. Please don't re-sell or distribute their work without permission. Please do not make any part of the templates or instructions available to others through your website or a third party website, or copy it multiple times without our permission. Copyright law protects creative work and unauthorised copying is illegal. We appreciate your help.