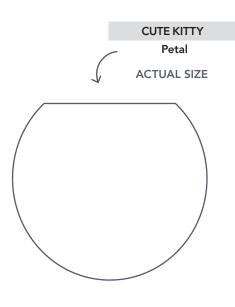

## TEMPLATES Issue 65

PRINT AT 100%

7

PRINT AT 100% When printed at the correct size, this box will measure 1in square.

PRINT AT 100% When printed at the correct size, this box will measure lin square.

Thank you for making this project from Love Patchwork & Quilting. The copyright for these templates belongs to the designer of the project. Please don't re-sell or distribute their work without permission. Please do not make any part of the templates or instructions available to others through your website or a third party website, or copy it multiple times without our permission. Copyright law protects creative work and unauthorised copying is illegal. We appreciate your help.