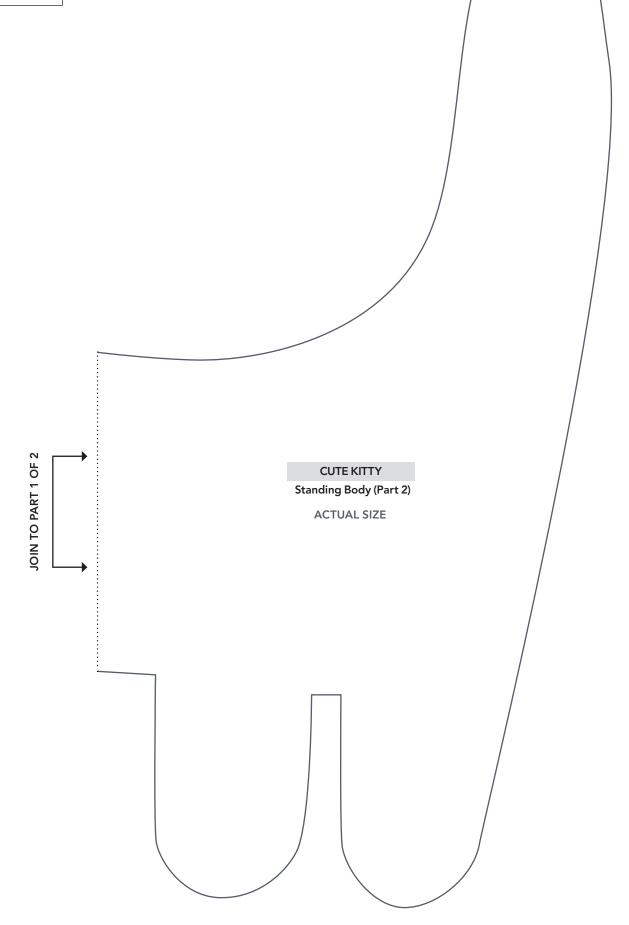

## TEMPLATES Issue 65

PRINT AT 100%

7

PRINT AT 100% When printed at the correct size, this box will measure 1in square.

PRINT AT 100% When printed at the correct size, this box will measure lin square.

Thank you for making this project from Love Patchwork & Quilting. The copyright for these templates belongs to the designer of the project. Please don't re-sell or distribute their work without permission. Please do not make any part of the templates or instructions available to others through your website or a third party website, or copy it multiple times without our permission. Copyright law protects creative work and unauthorised copying is illegal. We appreciate your help.