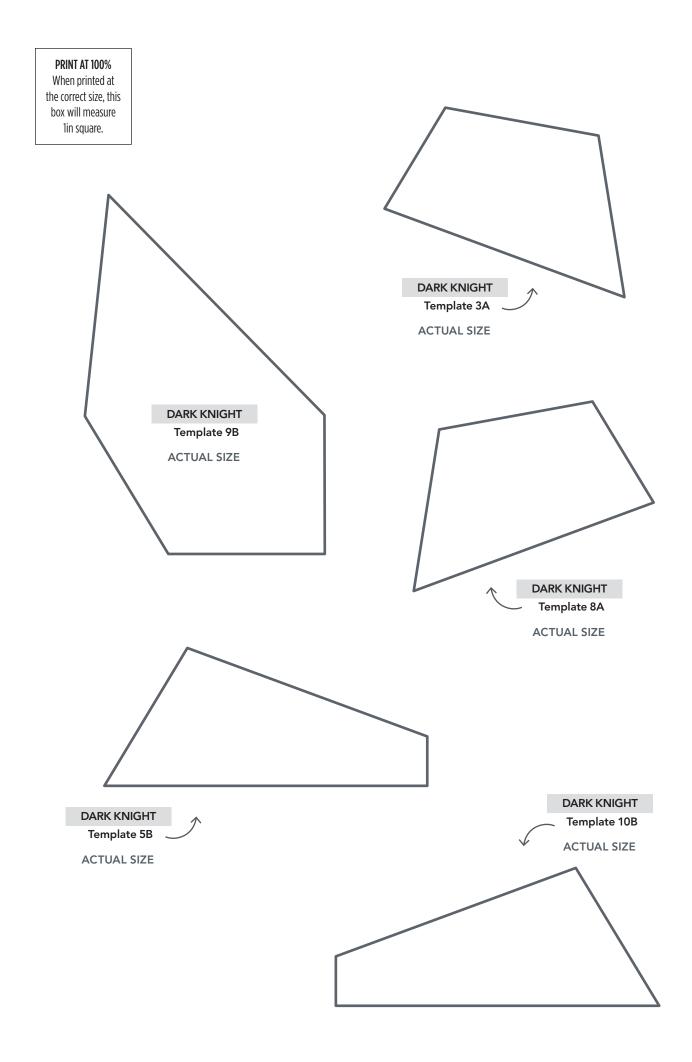

## TEMPLATES Issue 65

PRINT AT 100%

7

PRINT AT 100% When printed at the correct size, this box will measure 1in square.

PRINT AT 100% When printed at the correct size, this box will measure lin square.

Thank you for making this project from Love Patchwork & Quilting. The copyright for these templates belongs to the designer of the project. Please don't re-sell or distribute their work without permission. Please do not make any part of the templates or instructions available to others through your website or a third party website, or copy it multiple times without our permission. Copyright law protects creative work and unauthorised copying is illegal. We appreciate your help.