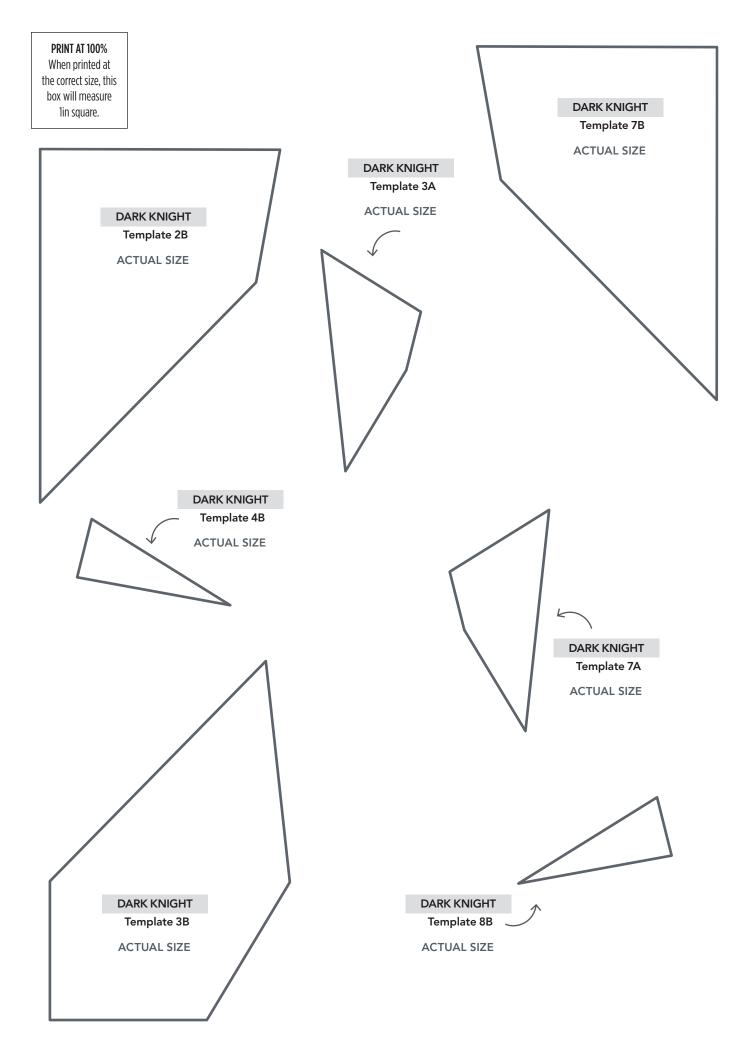

## TEMPLATES Issue 65

PRINT AT 100%

7

PRINT AT 100% When printed at the correct size, this box will measure 1in square.

PRINT AT 100% When printed at the correct size, this box will measure lin square.

Thank you for making this project from Love Patchwork & Quilting. The copyright for these templates belongs to the designer of the project. Please don't re-sell or distribute their work without permission. Please do not make any part of the templates or instructions available to others through your website or a third party website, or copy it multiple times without our permission. Copyright law protects creative work and unauthorised copying is illegal. We appreciate your help.