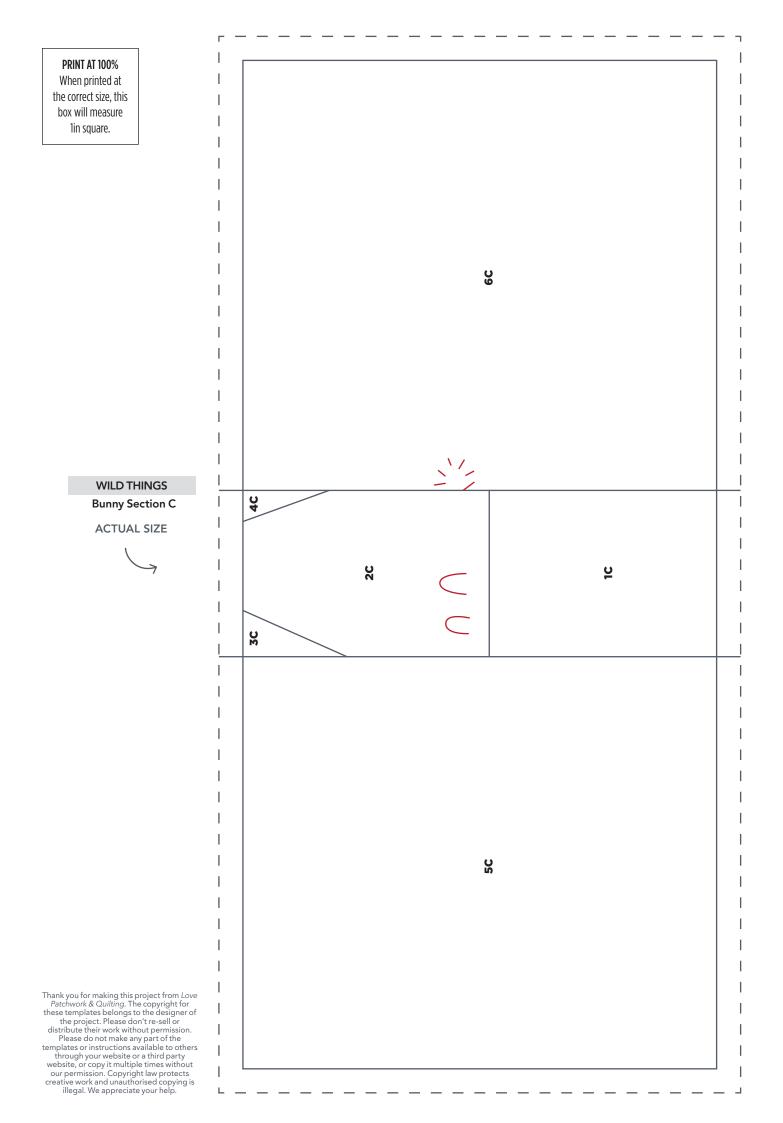

## TEMPLATES Issue 65

PRINT AT 100%

7

PRINT AT 100% When printed at the correct size, this box will measure 1in square.

PRINT AT 100% When printed at the correct size, this box will measure lin square.

Thank you for making this project from Love Patchwork & Quilting. The copyright for these templates belongs to the designer of the project. Please don't re-sell or distribute their work without permission. Please do not make any part of the templates or instructions available to others through your website or a third party website, or copy it multiple times without our permission. Copyright law protects creative work and unauthorised copying is illegal. We appreciate your help.