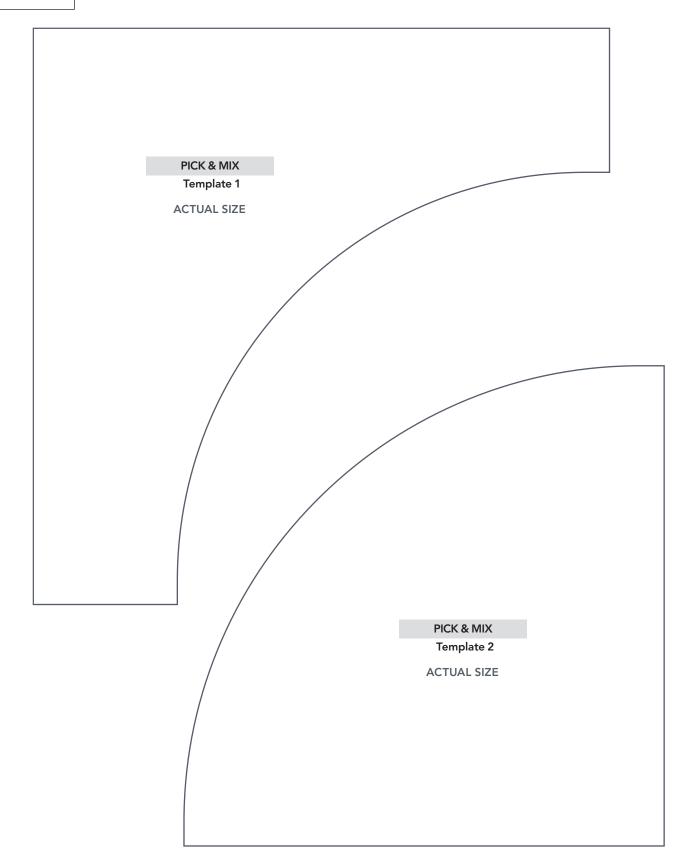

## TEMPLATES Issue 65

PRINT AT 100%

7

PRINT AT 100% When printed at the correct size, this box will measure 1in square.

PRINT AT 100% When printed at the correct size, this box will measure lin square.

Thank you for making this project from Love Patchwork & Quilting. The copyright for these templates belongs to the designer of the project. Please don't re-sell or distribute their work without permission. Please do not make any part of the templates or instructions available to others through your website or a third party website, or copy it multiple times without our permission. Copyright law protects creative work and unauthorised copying is illegal. We appreciate your help.