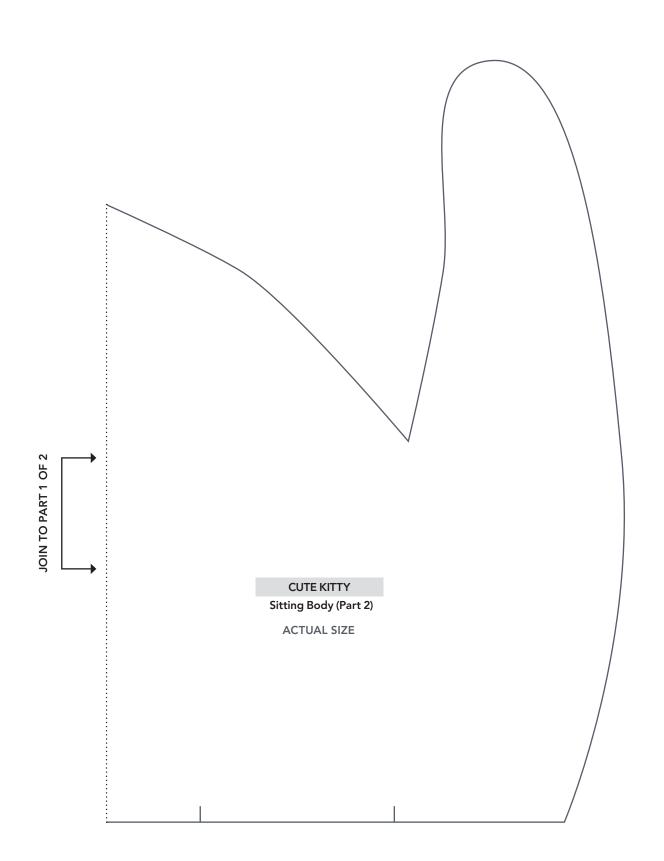

## TEMPLATES Issue 65

PRINT AT 100%

7

PRINT AT 100% When printed at the correct size, this box will measure 1in square.

PRINT AT 100% When printed at the correct size, this box will measure lin square.

Thank you for making this project from Love Patchwork & Quilting. The copyright for these templates belongs to the designer of the project. Please don't re-sell or distribute their work without permission. Please do not make any part of the templates or instructions available to others through your website or a third party website, or copy it multiple times without our permission. Copyright law protects creative work and unauthorised copying is illegal. We appreciate your help.