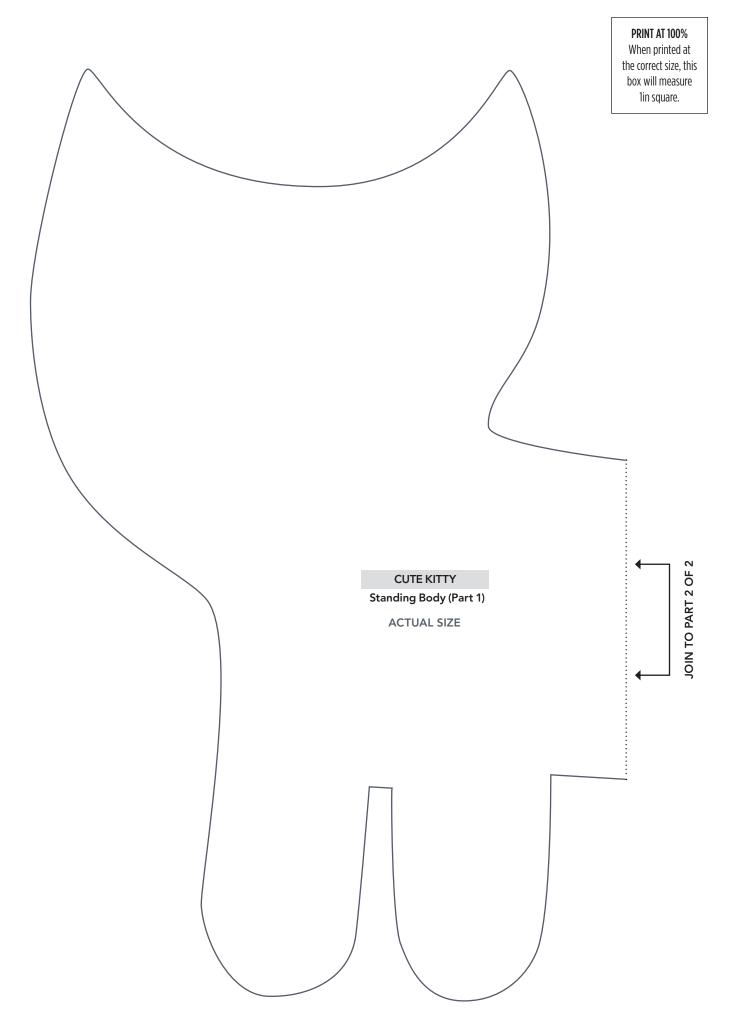

## TEMPLATES Issue 65

PRINT AT 100%

7

PRINT AT 100% When printed at the correct size, this box will measure 1in square.

PRINT AT 100% When printed at the correct size, this box will measure lin square.

Thank you for making this project from Love Patchwork & Quilting. The copyright for these templates belongs to the designer of the project. Please don't re-sell or distribute their work without permission. Please do not make any part of the templates or instructions available to others through your website or a third party website, or copy it multiple times without our permission. Copyright law protects creative work and unauthorised copying is illegal. We appreciate your help.