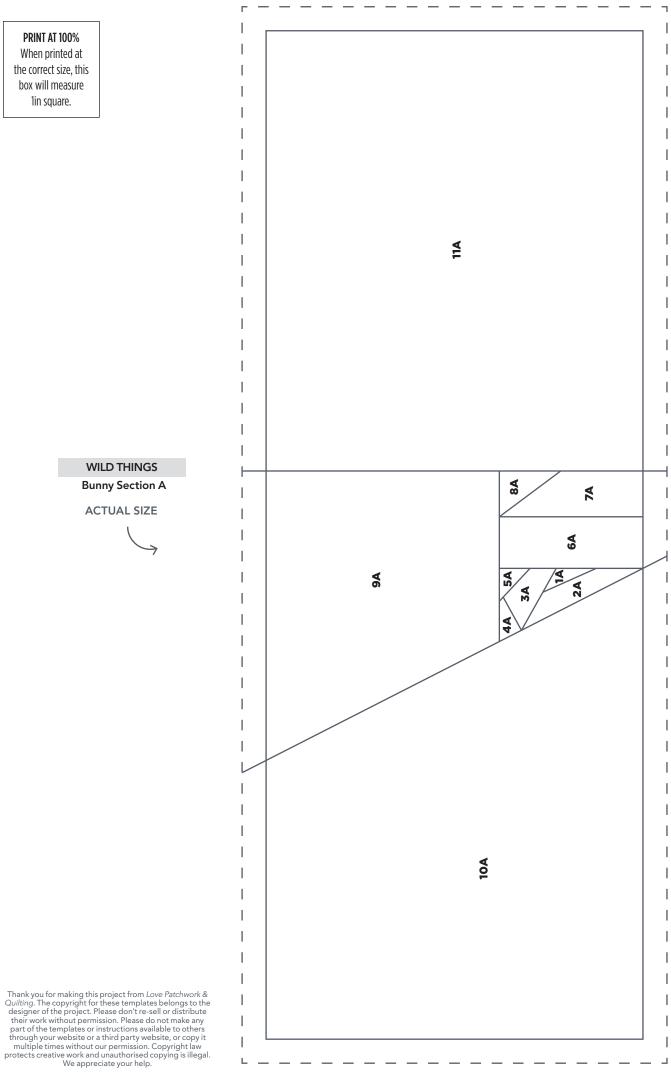

## TEMPLATES Issue 65

PRINT AT 100%

7

PRINT AT 100% When printed at the correct size, this box will measure 1in square.

PRINT AT 100% When printed at the correct size, this box will measure lin square.

Thank you for making this project from Love Patchwork & Quilting. The copyright for these templates belongs to the designer of the project. Please don't re-sell or distribute their work without permission. Please do not make any part of the templates or instructions available to others through your website or a third party website, or copy it multiple times without our permission. Copyright law protects creative work and unauthorised copying is illegal. We appreciate your help.

Thank you for making this project from Love Patchwork & Quilting. The copyright for these templates belongs to the designer of the project. Please don't re-sell or distribute their work without permission. Please do not make any part of the templates or instructions available to others through your website or a third party website, or copy it multiple times without our permission. Copyright law protects creative work and unauthorised copying is illegal. We appreciate your help.