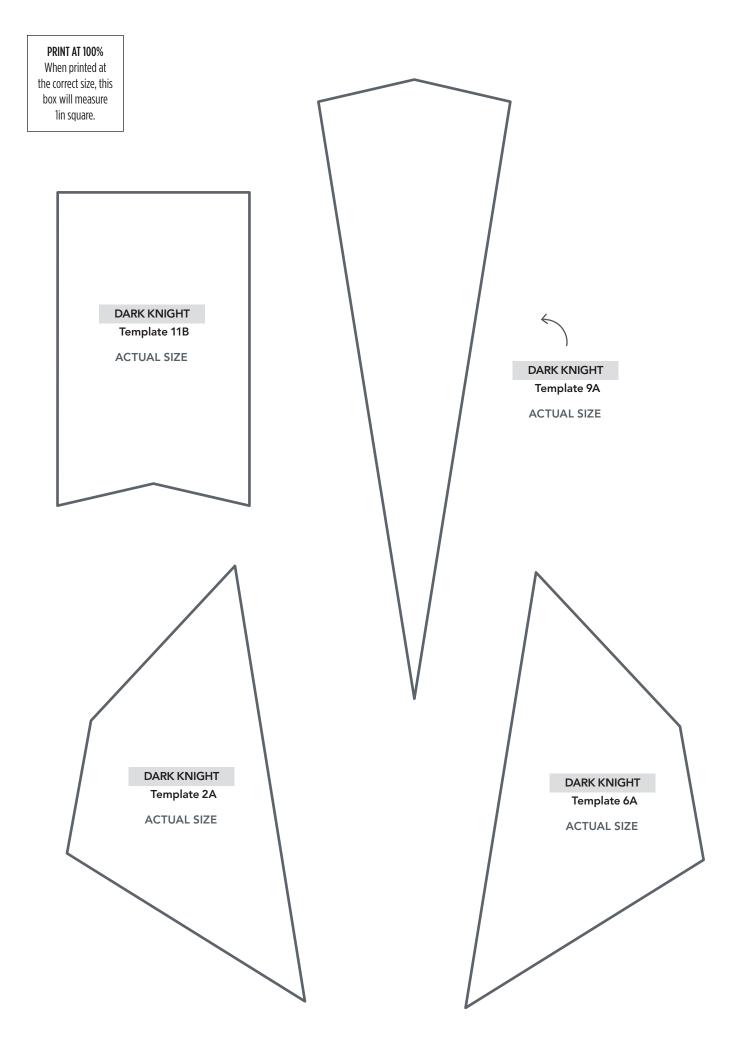

## TEMPLATES Issue 65

PRINT AT 100%

7

PRINT AT 100% When printed at the correct size, this box will measure 1in square.

PRINT AT 100% When printed at the correct size, this box will measure lin square.

Thank you for making this project from Love Patchwork & Quilting. The copyright for these templates belongs to the designer of the project. Please don't re-sell or distribute their work without permission. Please do not make any part of the templates or instructions available to others through your website or a third party website, or copy it multiple times without our permission. Copyright law protects creative work and unauthorised copying is illegal. We appreciate your help.