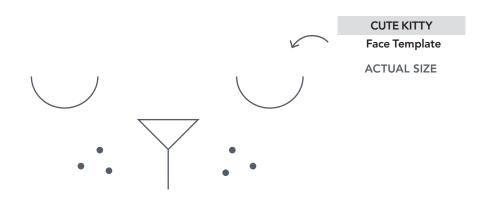

## TEMPLATES Issue 65

PRINT AT 100%

7

PRINT AT 100% When printed at the correct size, this box will measure 1in square.

PRINT AT 100% When printed at the correct size, this box will measure lin square.

Thank you for making this project from Love Patchwork & Quilting. The copyright for these templates belongs to the designer of the project. Please don't re-sell or distribute their work without permission. Please do not make any part of the templates or instructions available to others through your website or a third party website, or copy it multiple times without our permission. Copyright law protects creative work and unauthorised copying is illegal. We appreciate your help.