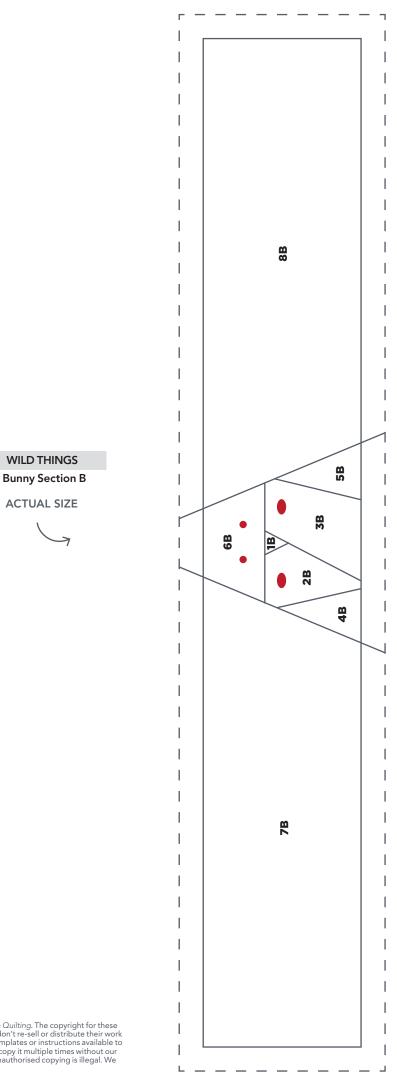

## TEMPLATES Issue 65

PRINT AT 100%

7

PRINT AT 100% When printed at the correct size, this box will measure 1in square.

PRINT AT 100% When printed at the correct size, this box will measure lin square.

Thank you for making this project from Love Patchwork & Quilting. The copyright for these templates belongs to the designer of the project. Please don't re-sell or distribute their work without permission. Please do not make any part of the templates or instructions available to others through your website or a third party website, or copy it multiple times without our permission. Copyright law protects creative work and unauthorised copying is illegal. We appreciate your help.

Thank you for making this project from Love Patchwork & Quilting. The copyright for these templates belongs to the designer of the project. Please don't re-sell or distribute their work without permission. Please do not make any part of the templates or instructions available to others through your website or a third party website, or copy it multiple times without our permission. Copyright law protects creative work and unauthorised copying is illegal. We appreciate your help.