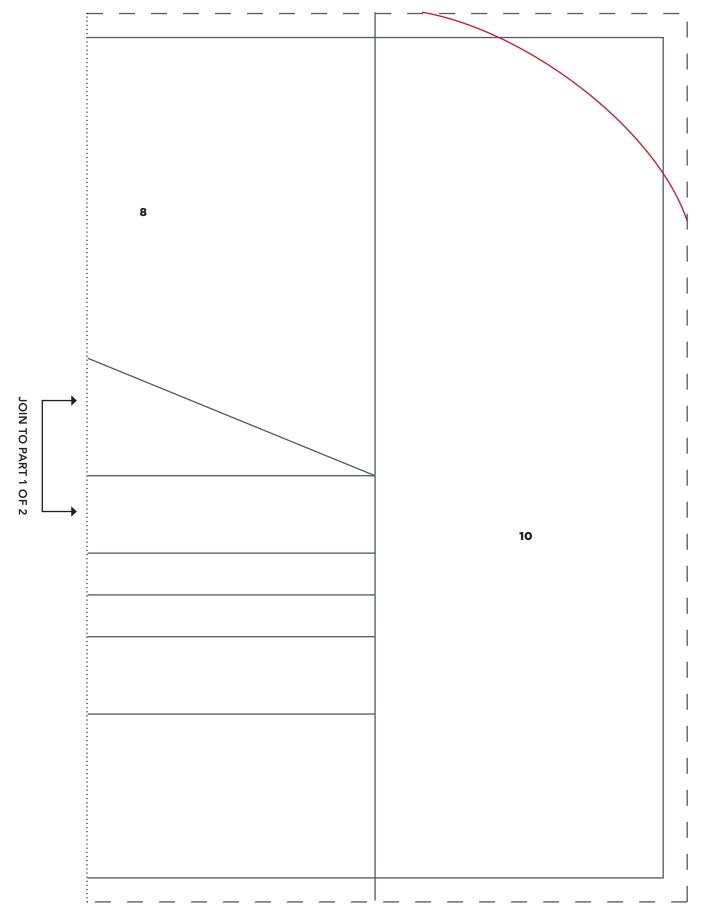

PRINT AT 100% When printed at the correct size, this box will measure 1in square.

PRINT AT 100%
When printed at the correct size, this box will measure 1in square.

TIME FOR TEA
Tea Cosy (Part 2)

ACTUAL SIZE