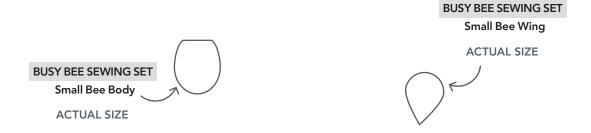

## PRINT AT 100% When printed at the correct size, this box will measure SUGAR PLUM 1in square. Wedge (Part 4) **ACTUAL SIZE** JOIN TO PART 3 OF **BUSY BEE SEWING SET Small Bee Head BUSY BEE SEWING SET** Bee EPP **ACTUAL SIZE ACTUAL SIZE**