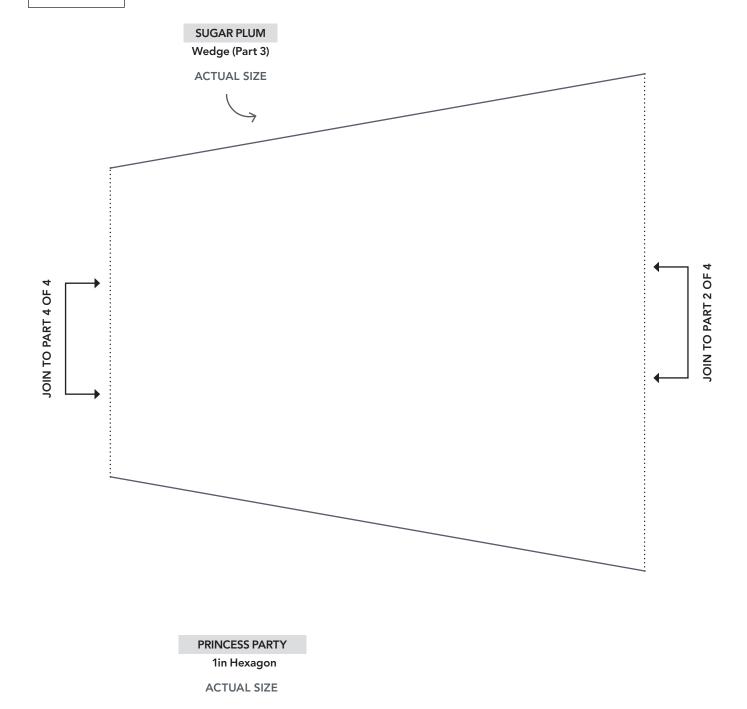

## PRINT AT 100% When printed at the correct size, this box will measure SUGAR PLUM 1in square. Wedge (Part 4) **ACTUAL SIZE** JOIN TO PART 3 OF **BUSY BEE SEWING SET Small Bee Head BUSY BEE SEWING SET** Bee EPP **ACTUAL SIZE ACTUAL SIZE**