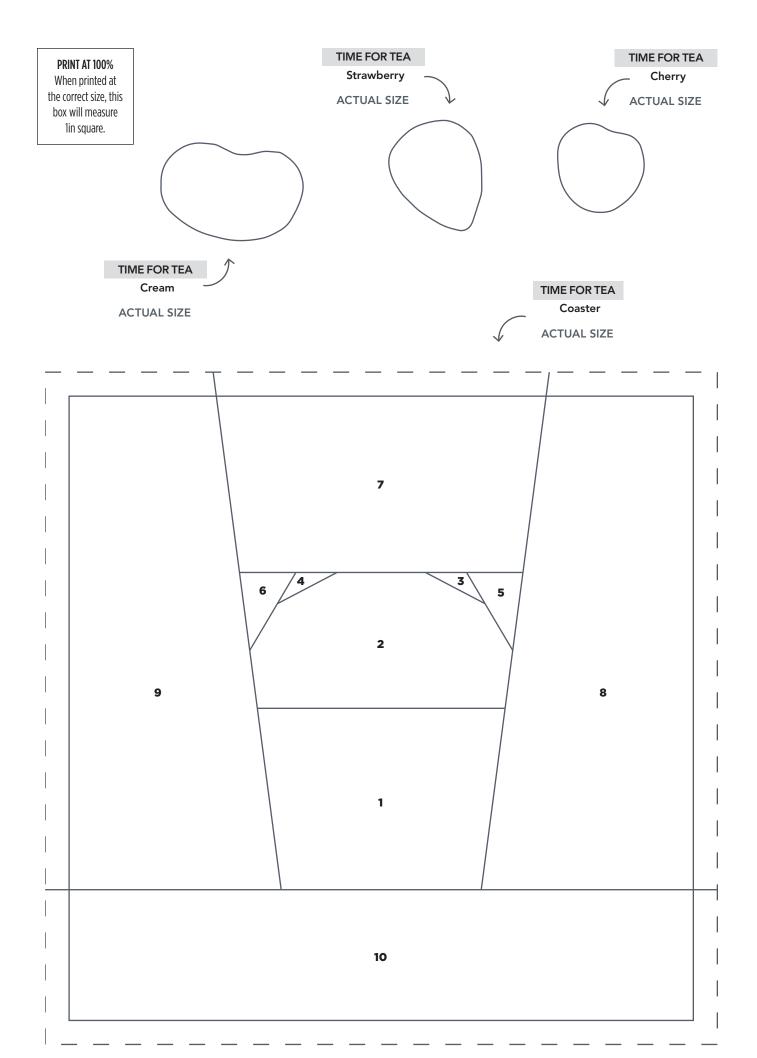

PRINT AT 100% When printed at the correct size, this box will measure

1in square.