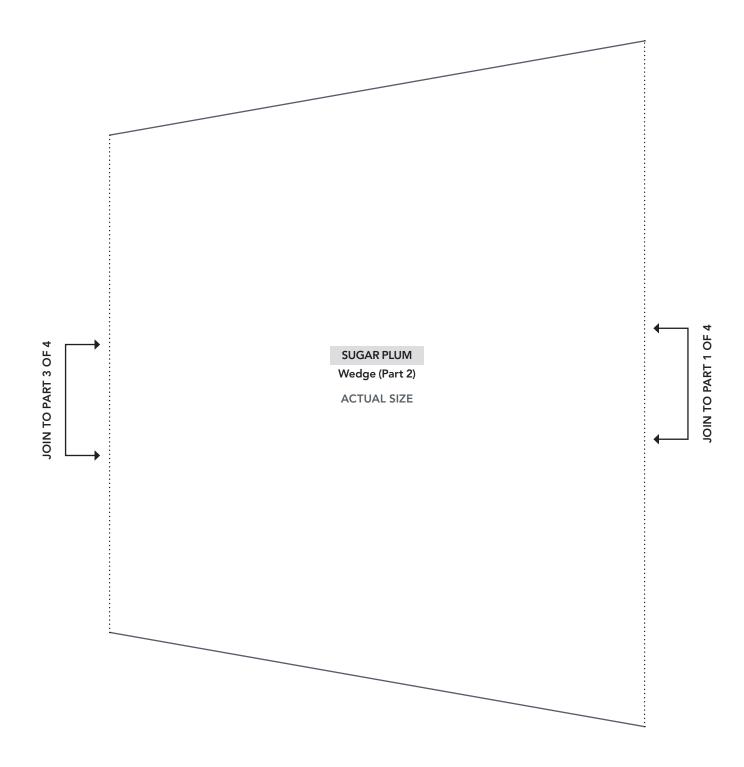

## PRINT AT 100% When printed at the correct size, this box will measure SUGAR PLUM 1in square. Wedge (Part 4) **ACTUAL SIZE** JOIN TO PART 3 OF **BUSY BEE SEWING SET Small Bee Head BUSY BEE SEWING SET** Bee EPP **ACTUAL SIZE ACTUAL SIZE**