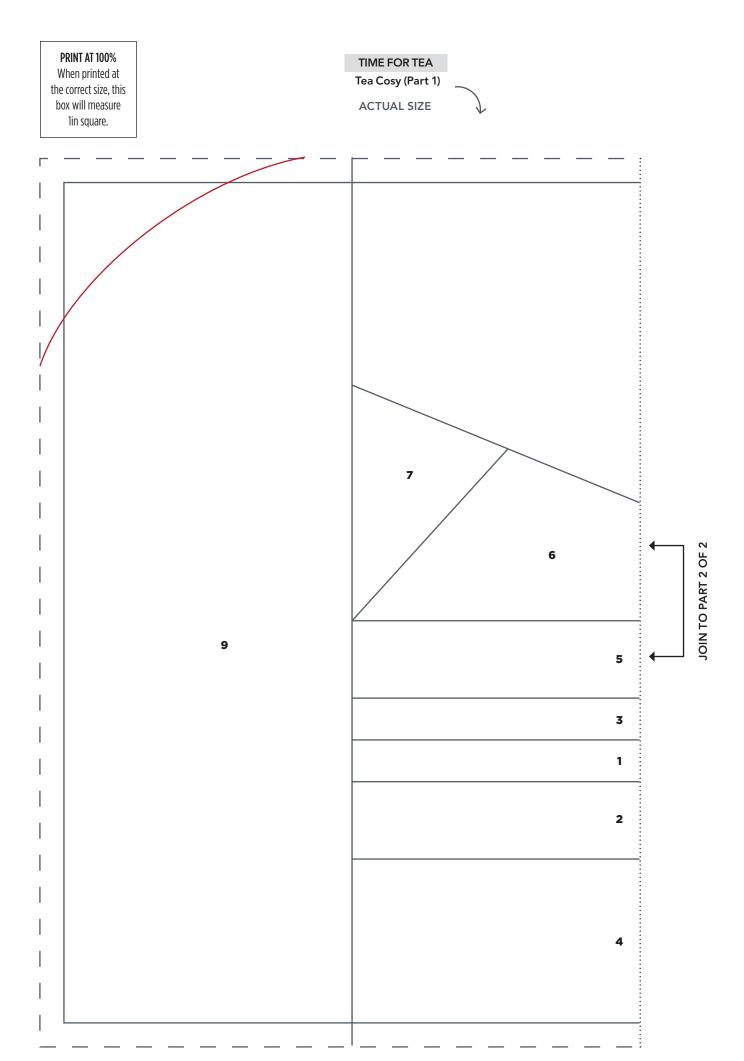

PRINT AT 100% When printed at the correct size, this box will measure

1in square.