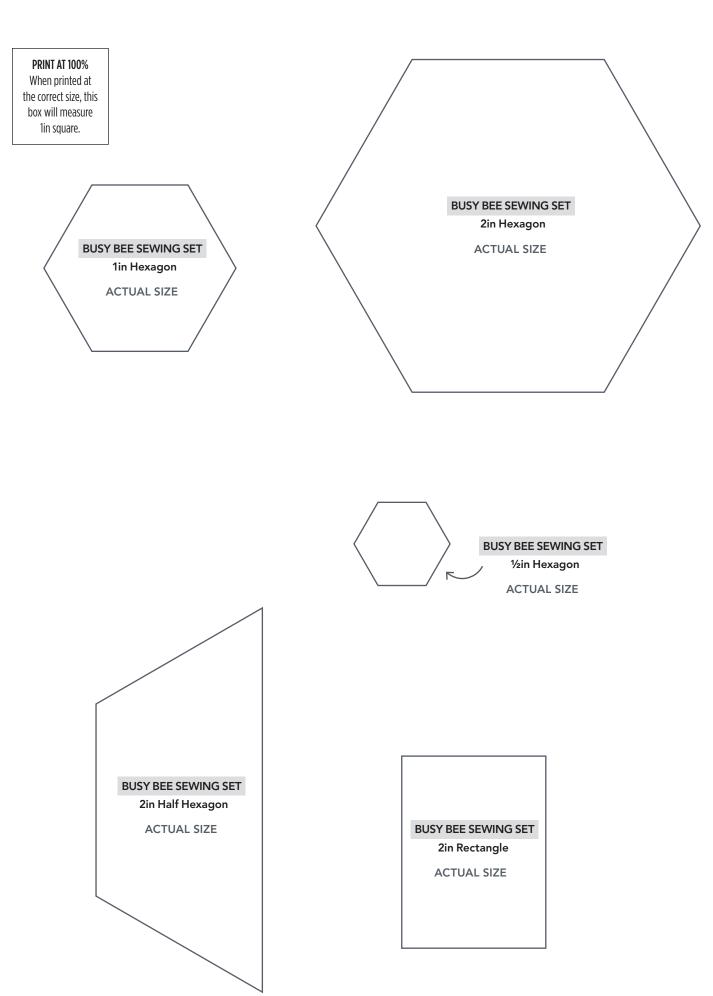

PRINT AT 100% When printed at the correct size, this box will measure

1in square.

## PRINT AT 100% When printed at the correct size, this box will measure SUGAR PLUM 1in square. Wedge (Part 4) **ACTUAL SIZE** JOIN TO PART 3 OF **BUSY BEE SEWING SET Small Bee Head BUSY BEE SEWING SET** Bee EPP **ACTUAL SIZE ACTUAL SIZE**