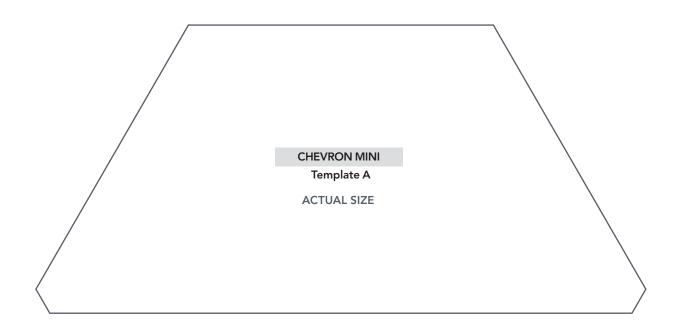

## TEMPLATES Issue 68

**PRINT AT 100%** 

## PRINT AT 100% When printed at the correct size, this box will measure 1in square. POCKET FULL OF POSIES Template A **ACTUAL SIZE**

BEE BUNTING
Letter 'E'
ACTUAL SIZE

| г — — — — — |    |   |     |
|-------------|----|---|-----|
|             |    |   |     |
|             |    |   |     |
|             | 9  |   |     |
|             |    |   |     |
|             |    |   |     |
|             | 5  |   |     |
|             |    | 1 |     |
|             |    |   |     |
|             | 4  |   |     |
|             |    |   |     |
|             |    |   |     |
| 8           | 1  | 6 | 7   |
|             |    | - |     |
|             |    |   |     |
|             | 2  |   |     |
|             | _  |   |     |
|             |    |   |     |
|             |    | - |     |
|             | 3  |   |     |
|             |    |   |     |
|             |    |   |     |
| ' (         | 10 |   |     |
| ' \         |    |   | / . |
|             |    |   | /_/ |
| ` — — —     |    |   | ′   |