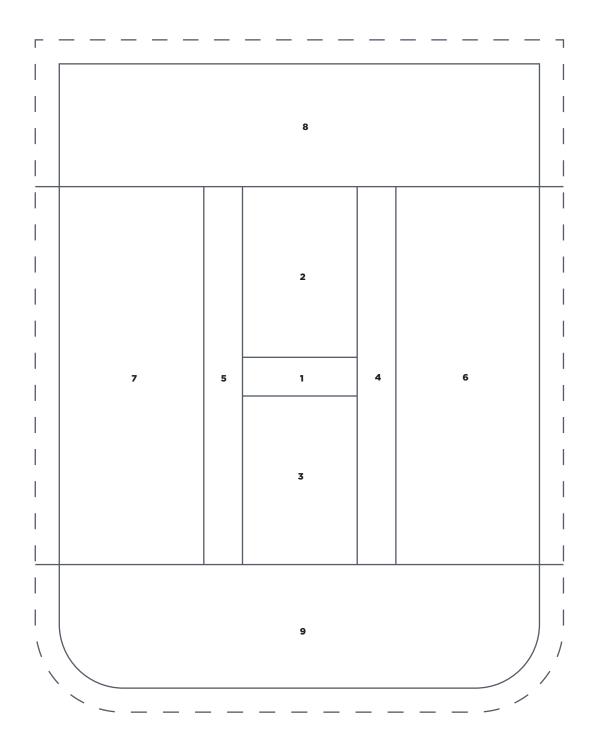

## PRINT AT 100% When printed at the correct size, this box will measure 1in square. POCKET FULL OF POSIES Template A **ACTUAL SIZE**

BEE BUNTING
Letter 'E'
ACTUAL SIZE

| г — — — — — |    |   |     |
|-------------|----|---|-----|
|             |    |   |     |
|             |    |   |     |
|             | 9  |   |     |
|             |    |   |     |
|             |    |   |     |
|             | 5  |   |     |
|             |    | 1 |     |
|             |    |   |     |
|             | 4  |   |     |
|             |    |   |     |
|             |    |   |     |
| 8           | 1  | 6 | 7   |
|             |    | - |     |
|             |    |   |     |
|             | 2  |   |     |
|             | _  |   |     |
|             |    |   |     |
|             |    | - |     |
|             | 3  |   |     |
|             |    |   |     |
|             |    |   |     |
| ' (         | 10 |   |     |
| ' \         |    |   | / . |
|             |    |   | /_/ |
| ` — — —     |    |   | ′   |

## BEE BUNTING Right Bee, Section A ACTUAL SIZE

Thank you for making this project from Love Patchwork & Quilting. The copyright for these templates belongs to the designer of the project. Please don't re-sell or distribute their work without permission. Please do not make any part of the templates or instructions available to others through your website or a third party website, or copy it multiple times without our permission. Copyright law protects creative work and unauthorised copying is illegal. We appreciate your help.