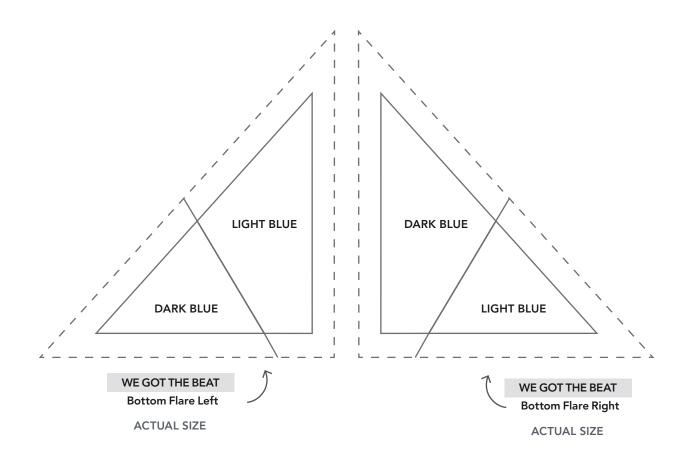

on A **ACTUAL SIZE ACTUAL SIZE 9B** 3B /8A PA6 <u>m</u> **2B 5B** ZB

PRINT AT 100% When printed at the correct size, this box will measure 1in square.





### PRINT AT 100% When printed at the correct size, this box will measure lin square.



PRINT AT 100%
When printed at the correct size, this box will measure
1in square.



PEACH & POMEGRANATE

Template A

ACTUAL SIZE

### PRINT AT 100% When printed at the correct size, this box will measure lin square.



PRINT AT 100%
When printed at the correct size, this box will measure lin square.







PRINT AT 100% When printed at the correct size, this box will measure 1in square. JOIN TO PART 2 OF 3 PEACH & POMEGRANATE Template C (Part 3) **ACTUAL SIZE** 

PRINT AT 100% When printed at the correct size, this box will measure lin square.