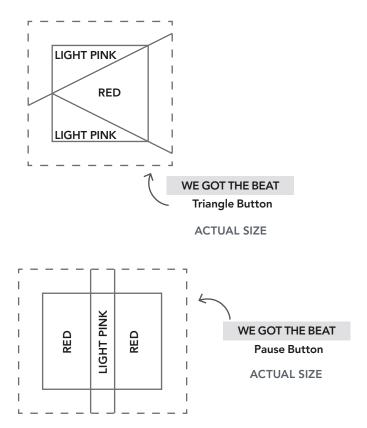

tion A **ACTUAL SIZE ACTUAL SIZE 9B** 3B /8A PA6 <u>m</u> **2B 5B** ZB

PRINT AT 100% When printed at the correct size, this box will measure 1in square.





### PRINT AT 100% When printed at the correct size, this box will measure lin square.



PRINT AT 100%
When printed at the correct size, this box will measure
1in square.



PEACH & POMEGRANATE

Template A

ACTUAL SIZE

### PRINT AT 100% When printed at the correct size, this box will measure lin square.



PRINT AT 100%
When printed at the correct size, this box will measure lin square.







PRINT AT 100% When printed at the correct size, this box will measure 1in square. JOIN TO PART 2 OF 3 PEACH & POMEGRANATE Template C (Part 3) **ACTUAL SIZE** 

PRINT AT 100% When printed at the correct size, this box will measure lin square.