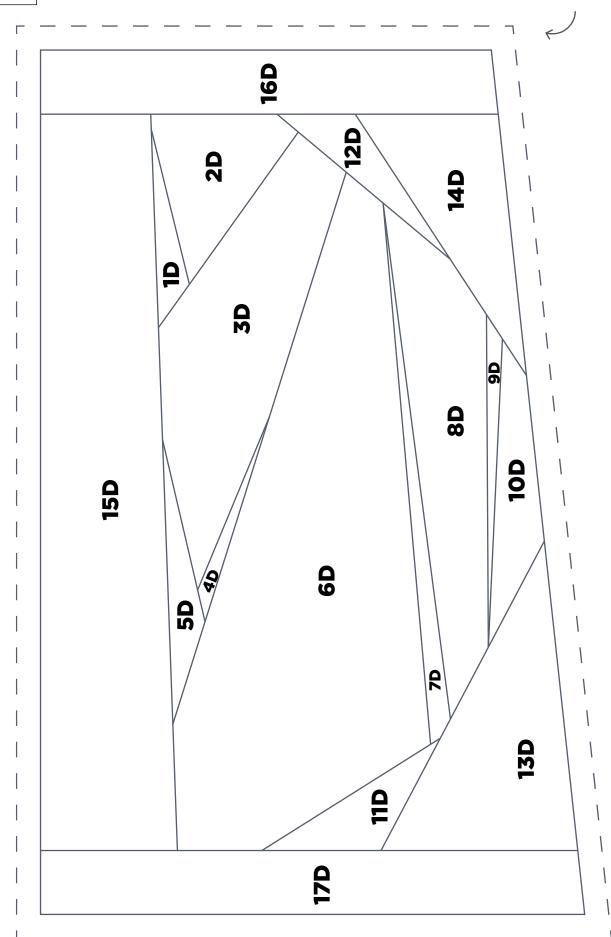

IN FULL BLOOM

Flower 3 Part D

**ACTUAL SIZE** 

PRINT AT 100%

When printed at the correct size, this box will measure 1in square.