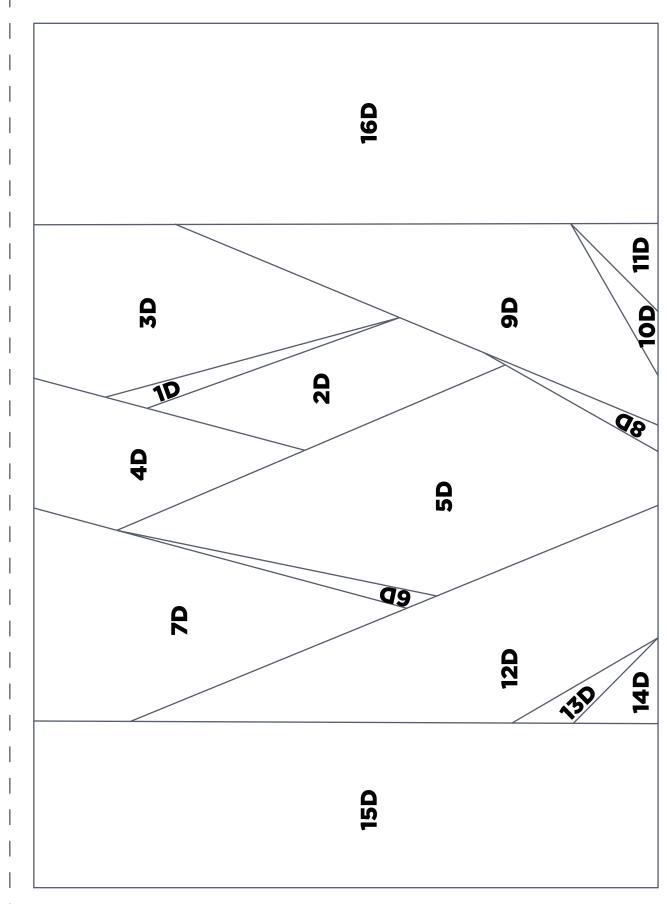

PRINT AT 100% When printed at the correct size, this box will measure lin square.

PRINT AT 100%
When printed at the correct size, this box will measure lin square.

IN FULL BLOOM
Flower 2 Part D

ACTUAL SIZE