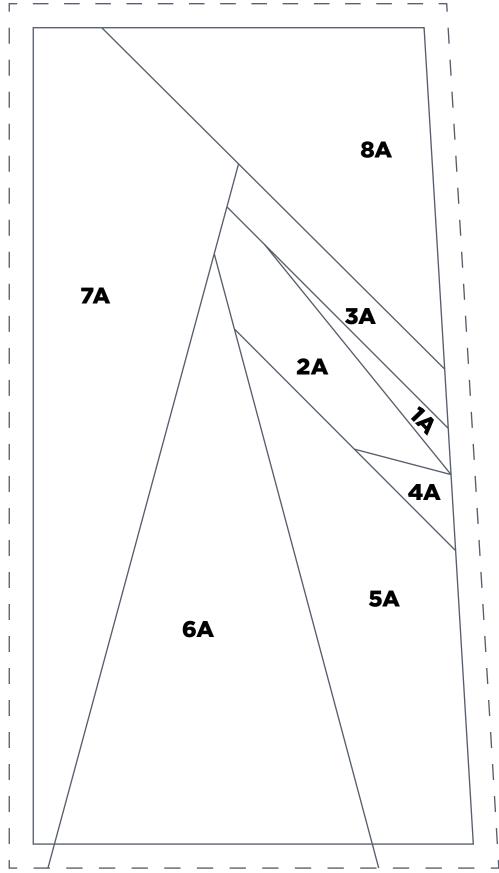

IN FULL BLOOM

Flower 3 Part D

**ACTUAL SIZE** 

PRINT AT 100%

When printed at the correct size, this box will measure 1in square.