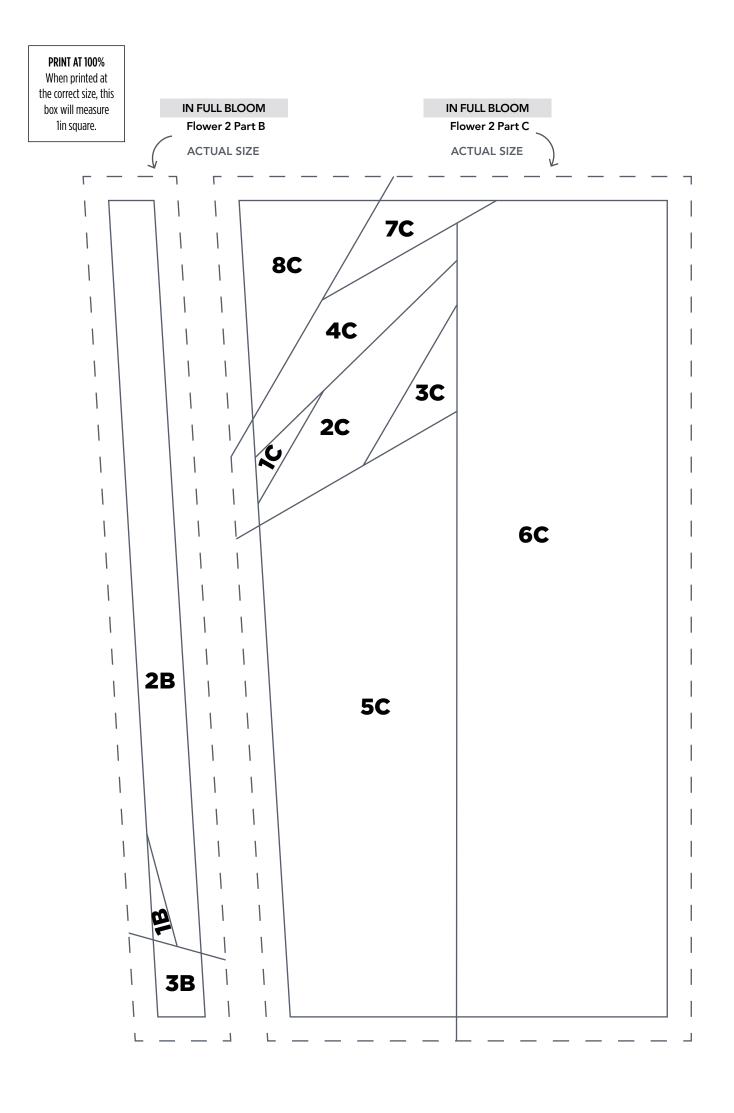

## PRINT AT 100% When printed at the correct size, this box will measure 1in square.

IN FULL BLOOM
Flower 2 Part A
ACTUAL SIZE

PRINT AT 100%
When printed at the correct size, this box will measure lin square.