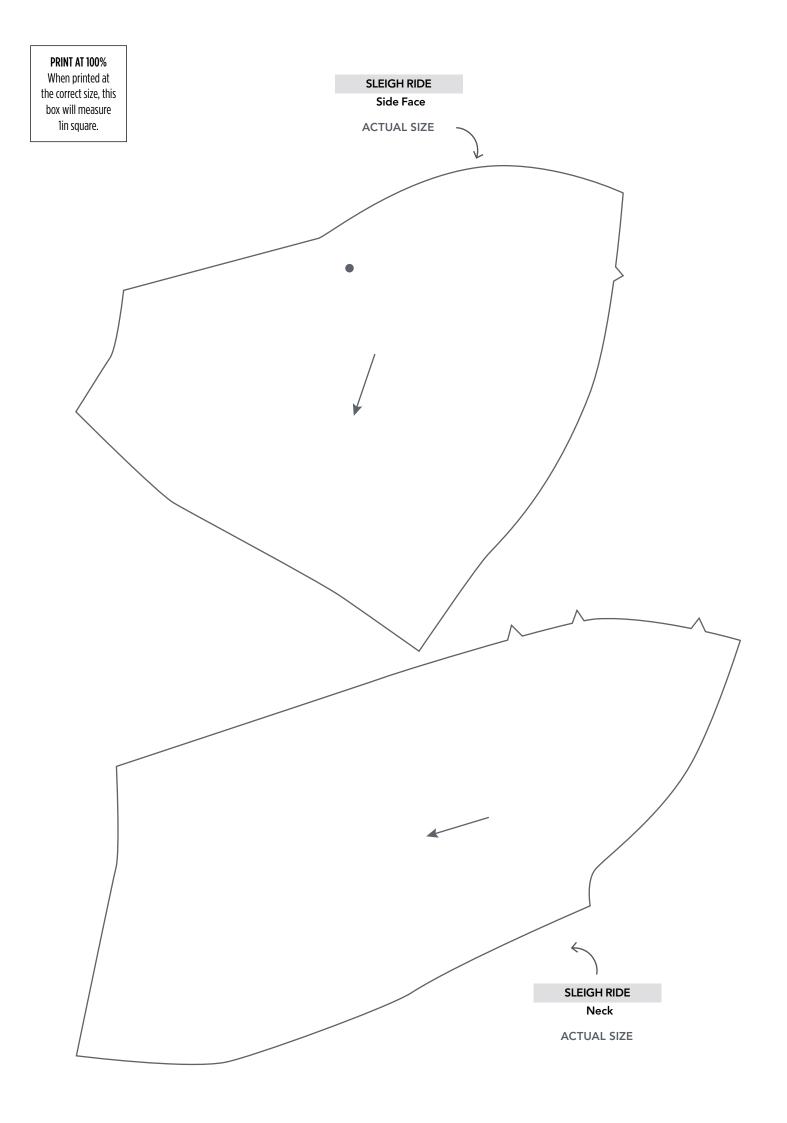

# PRINT AT 100% When printed at the correct size, this box will measure 1in square. SLEIGH RIDE Mount **ACTUAL SIZE**