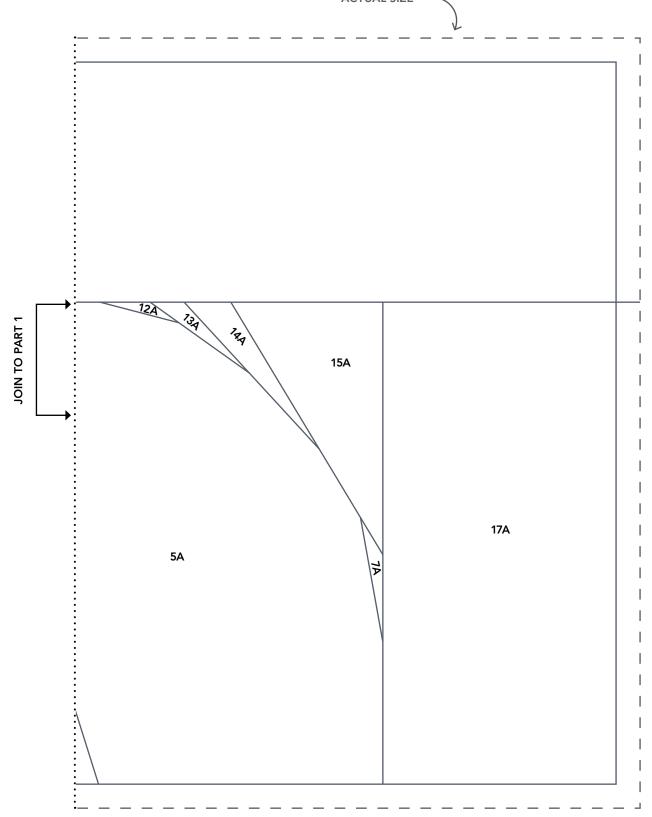

### WINTER TALES

Section A (Plain Part 2)

PRINT AT 100% When printed at the correct size, this box will measure WINTER TALES 1in square. Section A (Tree Part 1) ACTUAL SIZE 18A JOIN TO PART 2 11A 16A 3A 2A 1A