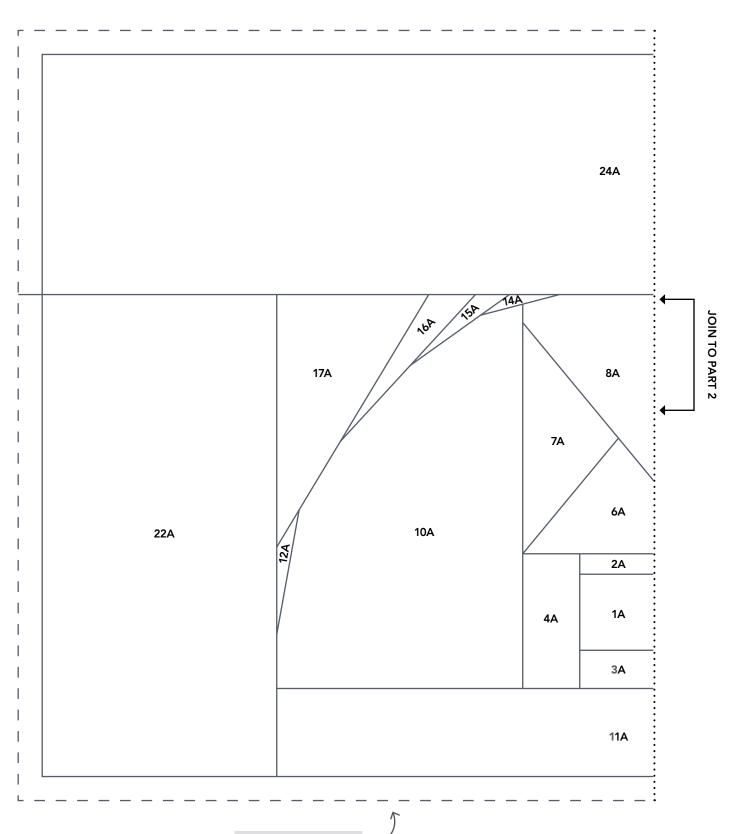

### WINTER TALES

Section A (Tree Part 2)

WINTER TALES

Section A (House Part 1)

1in square.