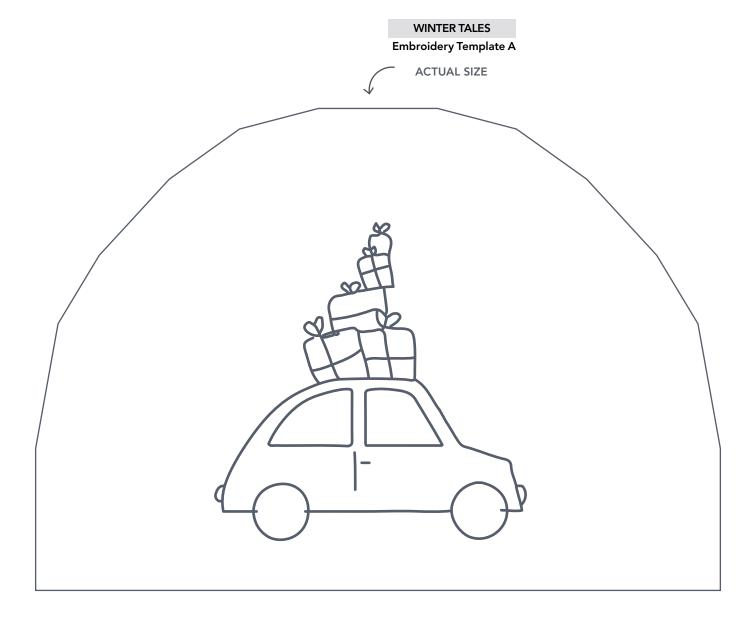

# PRINT AT 100% When printed at the correct size, this box will measure 1in square. SLEIGH RIDE Mount **ACTUAL SIZE**