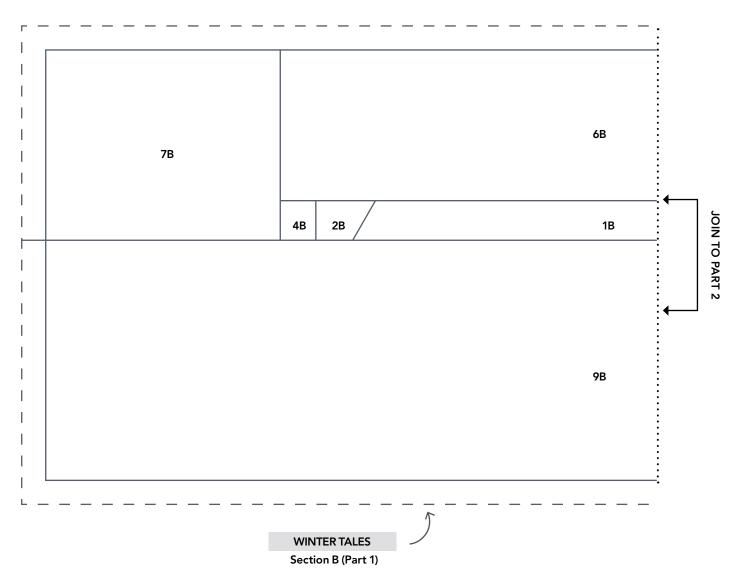

### **PRINT AT 100%**When printed at the correct size, this

box will measure 1in square.

1in square.

JOIN TO PART 2 OF 2

PIECE OF CAKE Oven Glove (Part 1)