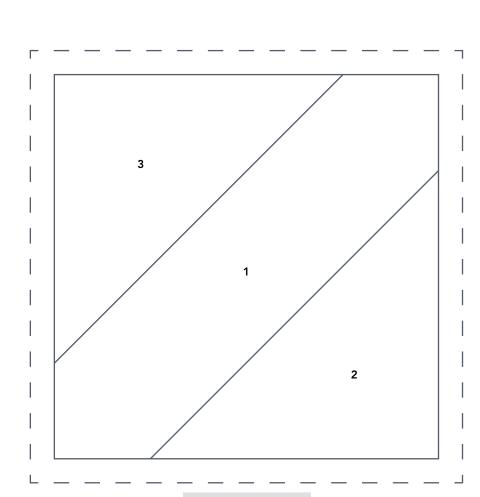

#### PRINT AT 100% When printed at

the correct size, this box will measure 1in square.

UNDER THE TREE HST Template

1in square.