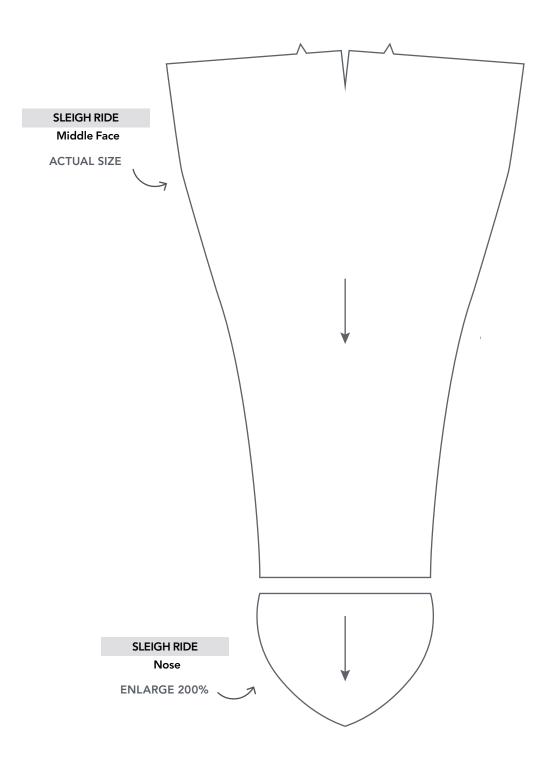

# PRINT AT 100% When printed at the correct size, this box will measure 1in square. SLEIGH RIDE Mount **ACTUAL SIZE**