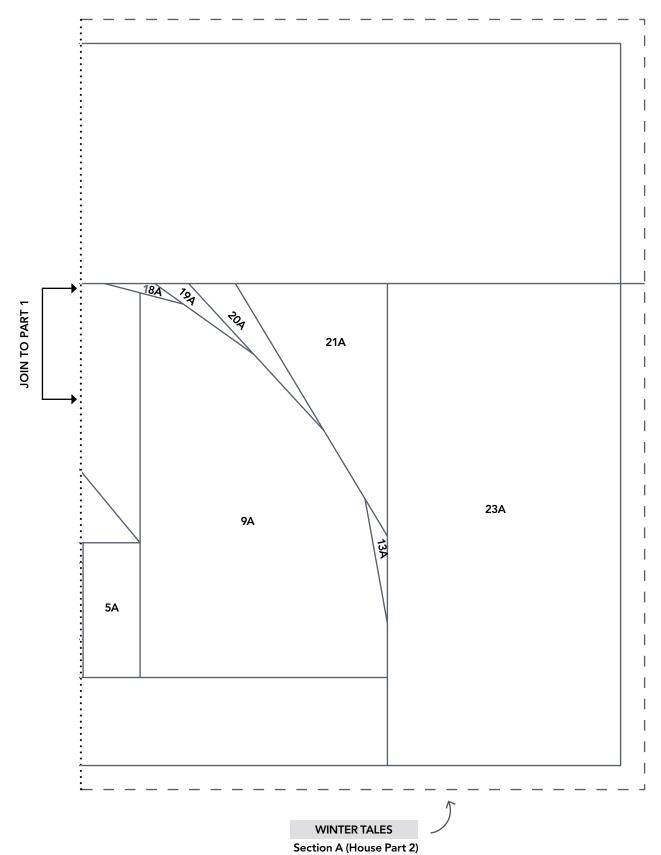

### WINTER TALES

Section A (Tree Part 2)

WINTER TALES

Section A (House Part 1)

1in square.