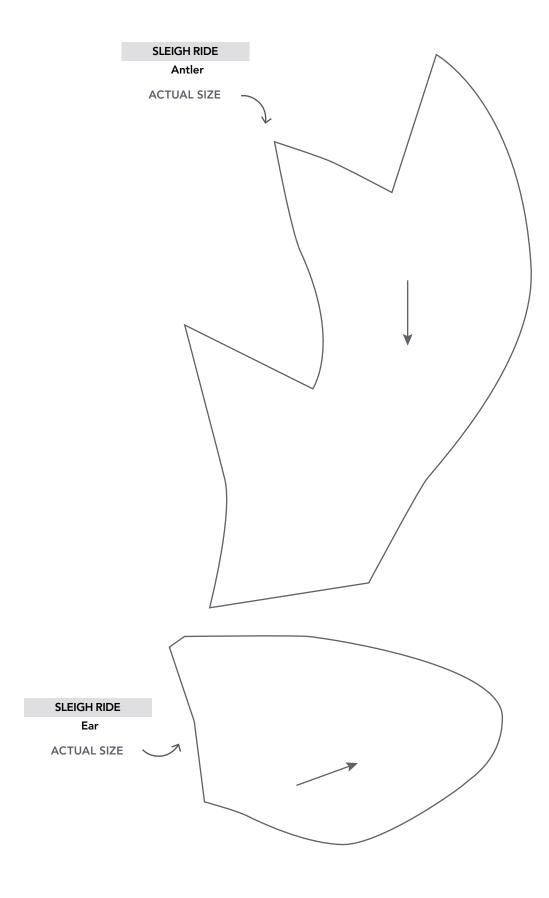

# PRINT AT 100% When printed at the correct size, this box will measure 1in square. SLEIGH RIDE Mount **ACTUAL SIZE**