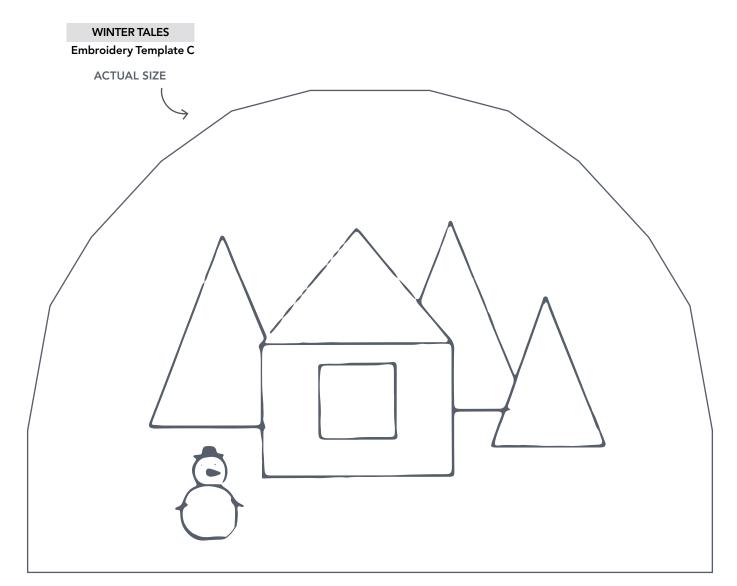

# PRINT AT 100% When printed at the correct size, this box will measure 1in square. SLEIGH RIDE Mount **ACTUAL SIZE**