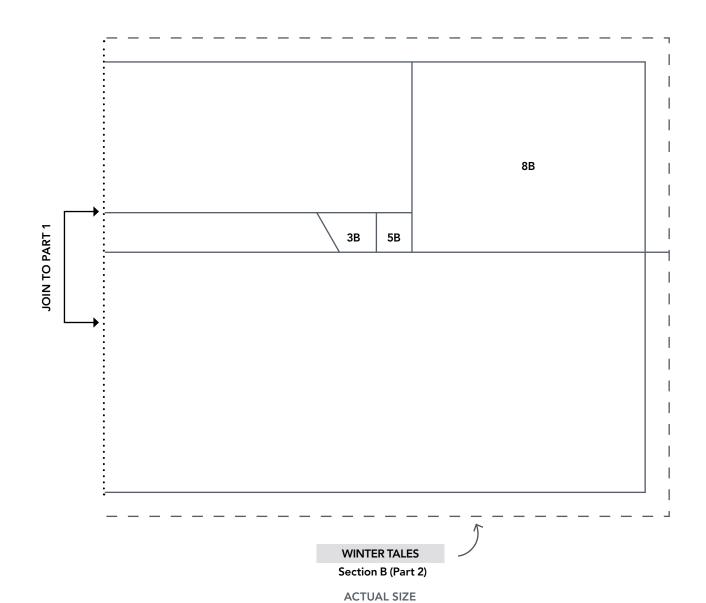

### **PRINT AT 100%**When printed at the correct size, this

box will measure 1in square.

1in square.

JOIN TO PART 2 OF 2

PIECE OF CAKE Oven Glove (Part 1)