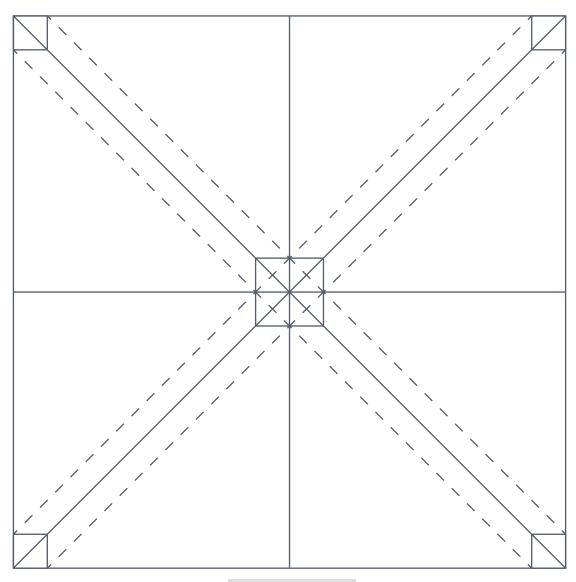

#### WINTER TALES

Section A (Plain Part 1)

### WINTER TALES

Section A (Plain Part 2)

PRINT AT 100% When printed at the correct size, this box will measure WINTER TALES 1in square. Section A (Tree Part 1) ACTUAL SIZE 18A JOIN TO PART 2 11A 16A 3A 2A 1A