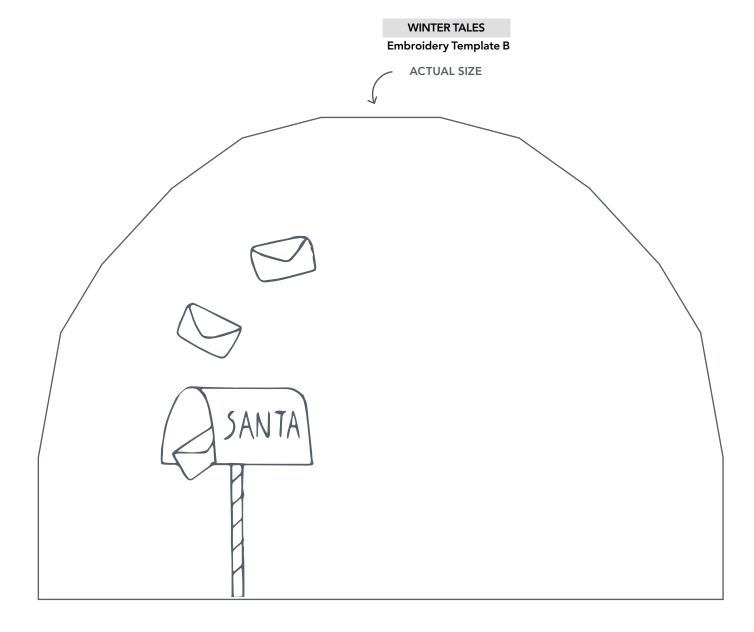

# PRINT AT 100% When printed at the correct size, this box will measure 1in square. SLEIGH RIDE Mount **ACTUAL SIZE**