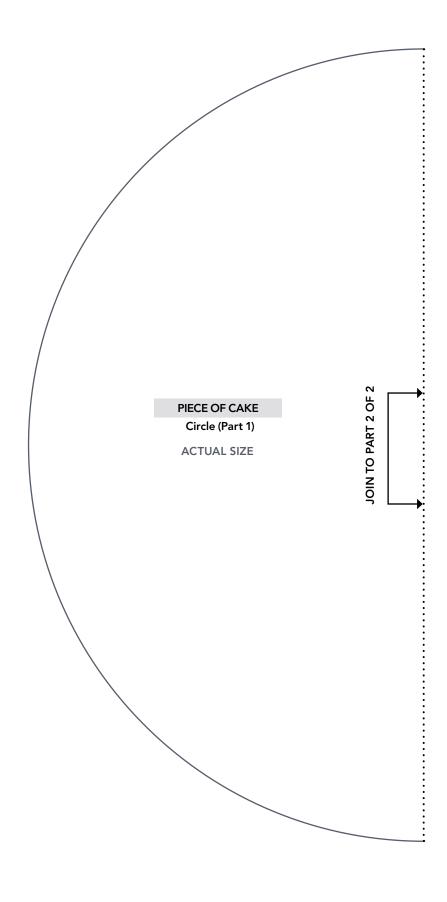

### **PRINT AT 100%**When printed at the correct size, this

box will measure 1in square.

1in square.

JOIN TO PART 2 OF 2

PIECE OF CAKE Oven Glove (Part 1)