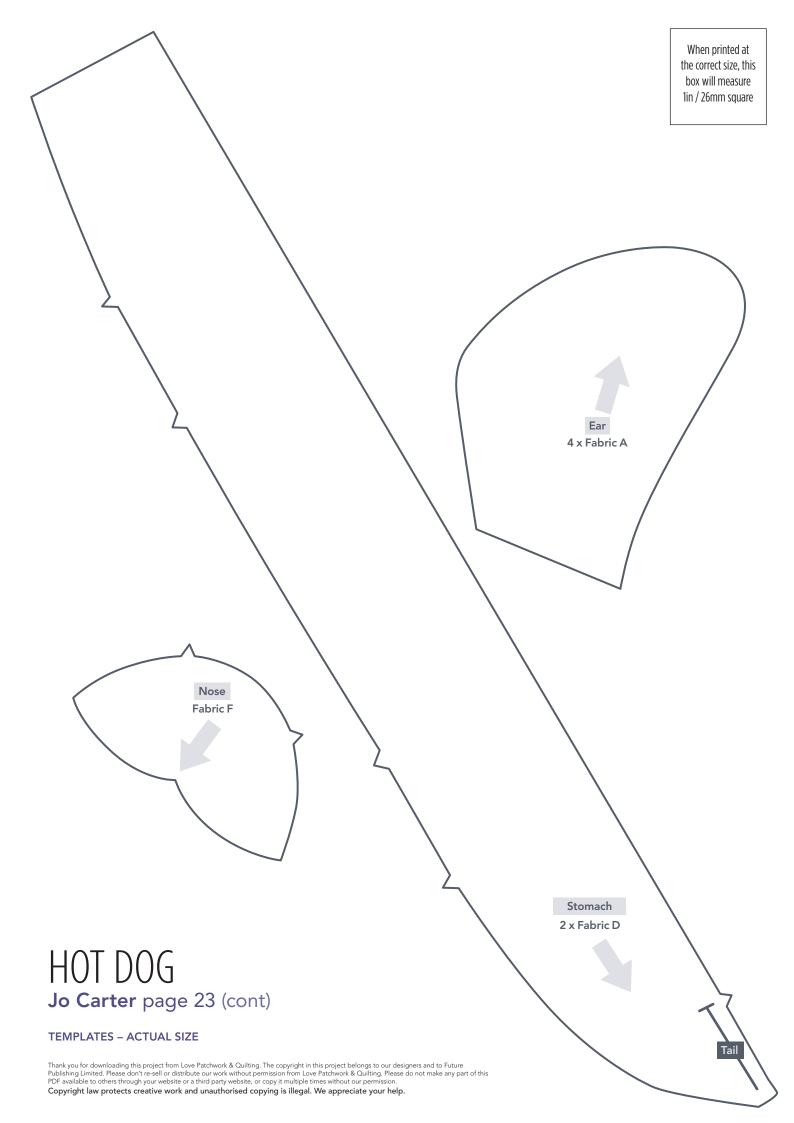

# TEMPLATES Issue 8

PRINT AT 100% SIZE







When printed at the correct size, this box will measure 1in / 26mm square

#### HOT DOG





#### ICE CREAM DREAMS

Reene Witchard page 33 (cont)

**TEMPLATES – ACTUAL SIZE** 



#### ICE CREAM DREAMS

Reene Witchard page 33 (cont)

**TEMPLATE - ACTUAL SIZE** 



#### EASY-PEASY PURSE

Lisa Lam page 59

**TEMPLATE - ACTUAL SIZE** 



#### **HELLO HEXIES**

#### Alice Blackledge page 63

**TEMPLATES – ACTUAL SIZE** 







## SEWING ON-THE-GO

Judith Dahmen page 77

**TEMPLATE - ACTUAL SIZE** 



### BLOCK OF THE MONTH

Lynne Goldsworthy page 89

**TEMPLATE - ACTUAL SIZE** 

When printed at the correct size, this box will measure 1in / 26mm square



Template A



### BLOCK OF THE MONTH

Lynne Goldsworthy page 89 (cont)

**TEMPLATE - ACTUAL SIZE** 

When printed at the correct size, this