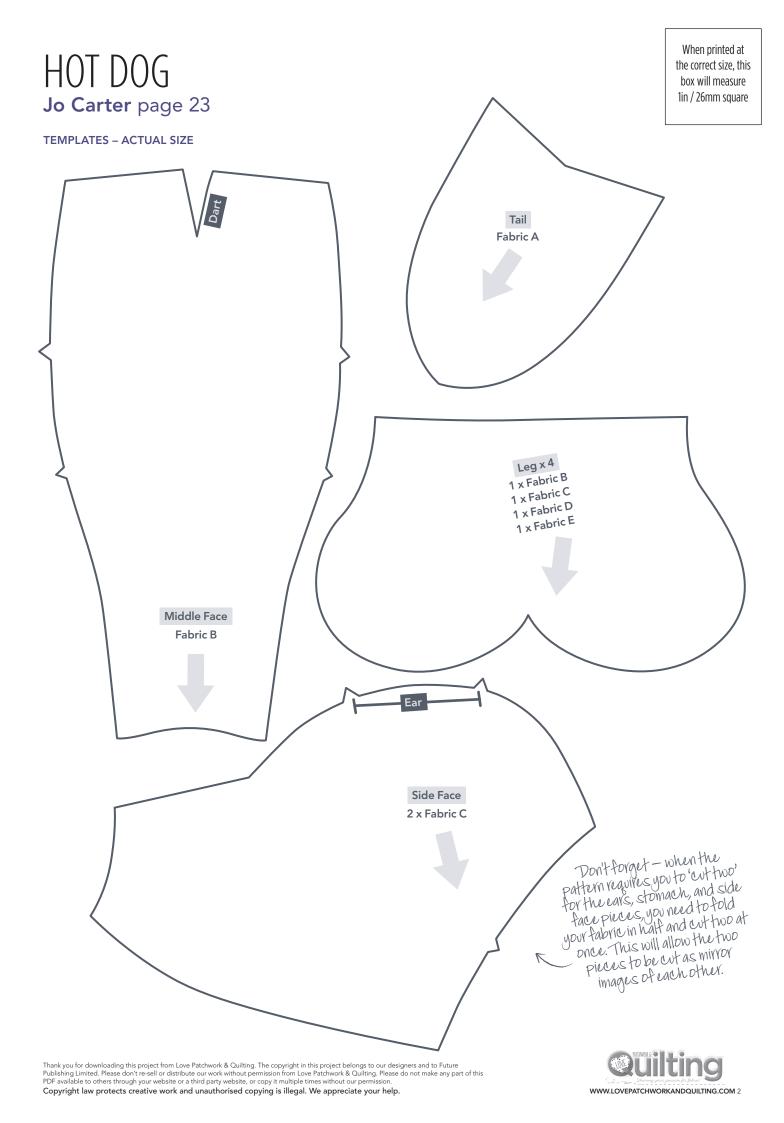

# TEMPLATES Issue 8

PRINT AT 100% SIZE







When printed at the correct size, this box will measure 1in / 26mm square

#### HOT DOG





#### ICE CREAM DREAMS

Reene Witchard page 33 (cont)

**TEMPLATES – ACTUAL SIZE** 



#### ICE CREAM DREAMS

Reene Witchard page 33 (cont)

**TEMPLATE - ACTUAL SIZE** 



#### EASY-PEASY PURSE

Lisa Lam page 59

**TEMPLATE - ACTUAL SIZE** 



#### **HELLO HEXIES**

#### Alice Blackledge page 63

**TEMPLATES – ACTUAL SIZE** 







## SEWING ON-THE-GO

Judith Dahmen page 77

**TEMPLATE - ACTUAL SIZE** 



### BLOCK OF THE MONTH

Lynne Goldsworthy page 89

**TEMPLATE - ACTUAL SIZE** 

When printed at the correct size, this box will measure 1in / 26mm square



Template A



### BLOCK OF THE MONTH

Lynne Goldsworthy page 89 (cont)

**TEMPLATE - ACTUAL SIZE** 

When printed at the correct size, thi