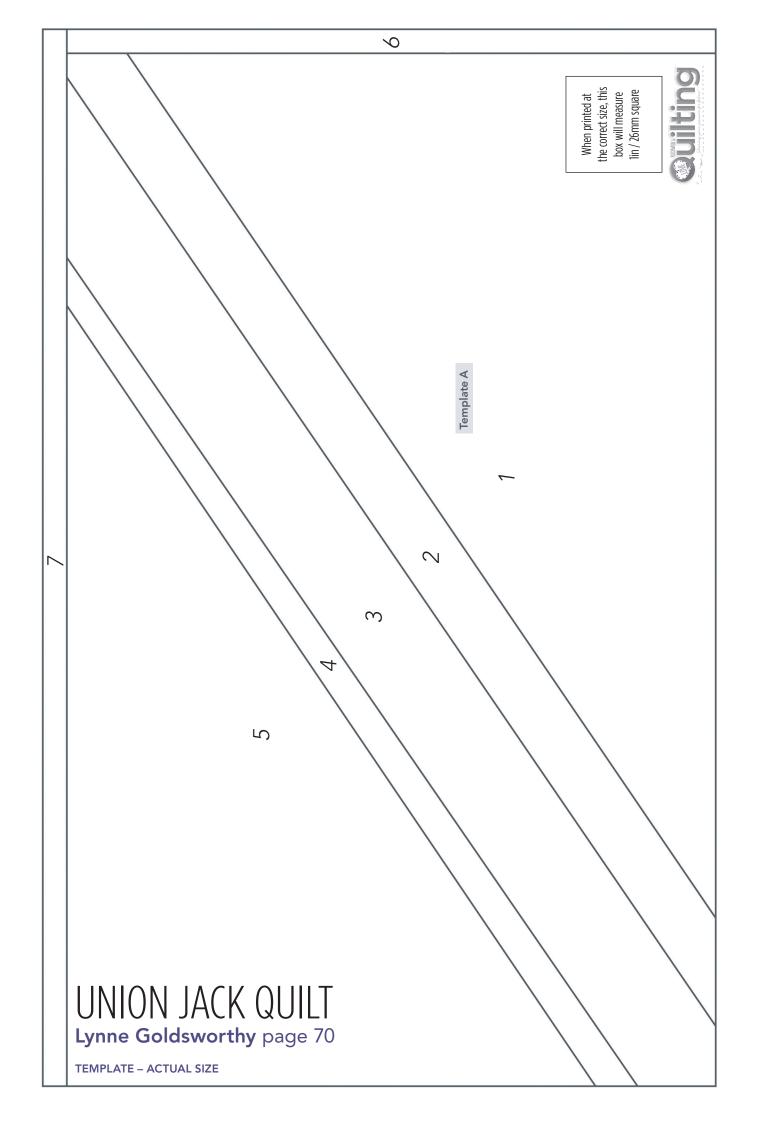

### BLOCK OF THE MONTH

Lynne Goldsworthy page 89

**TEMPLATE - ACTUAL SIZE** 

When printed at the correct size, this box will measure 1in / 26mm square

Template A