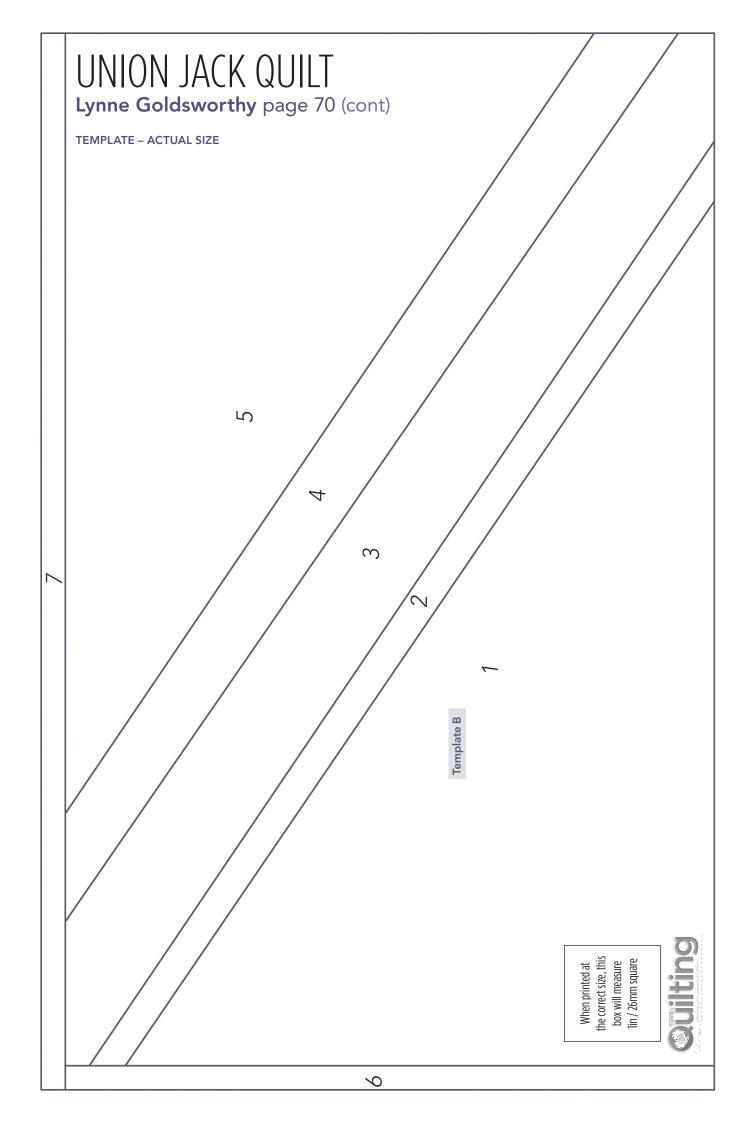

### BLOCK OF THE MONTH

Lynne Goldsworthy page 89 (cont)

**TEMPLATE - ACTUAL SIZE** 

When printed at the correct size, this box will measure 1in / 26mm square

**Template B**