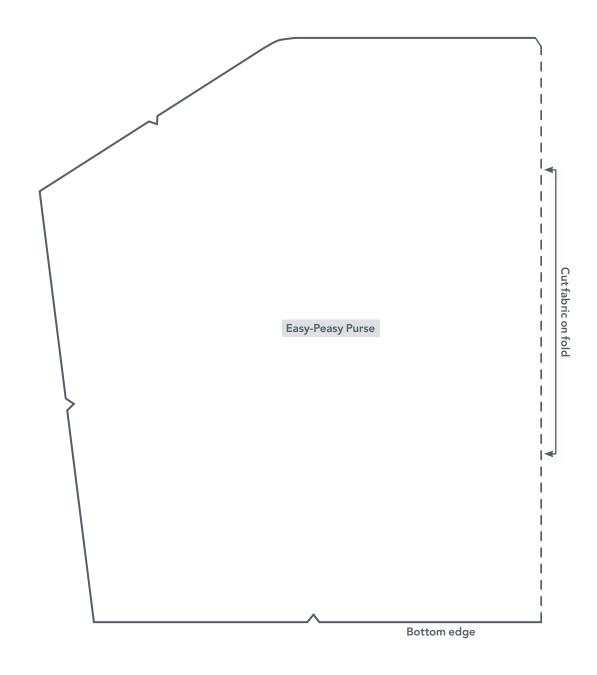

# TEMPLATES Issue 8

PRINT AT 100% SIZE







When printed at the correct size, this box will measure 1in / 26mm square

#### HOT DOG





#### ICE CREAM DREAMS

Reene Witchard page 33 (cont)

**TEMPLATES – ACTUAL SIZE** 



#### ICE CREAM DREAMS

Reene Witchard page 33 (cont)

**TEMPLATE - ACTUAL SIZE** 



#### EASY-PEASY PURSE

Lisa Lam page 59

**TEMPLATE - ACTUAL SIZE** 



#### **HELLO HEXIES**

#### Alice Blackledge page 63

**TEMPLATES – ACTUAL SIZE** 







## SEWING ON-THE-GO

Judith Dahmen page 77

**TEMPLATE - ACTUAL SIZE** 



### BLOCK OF THE MONTH

Lynne Goldsworthy page 89

**TEMPLATE - ACTUAL SIZE** 

When printed at the correct size, this box will measure 1in / 26mm square



Template A



### BLOCK OF THE MONTH

Lynne Goldsworthy page 89 (cont)

**TEMPLATE - ACTUAL SIZE** 

When printed at the correct size, this box will measure 1in / 26mm square



**Template B**