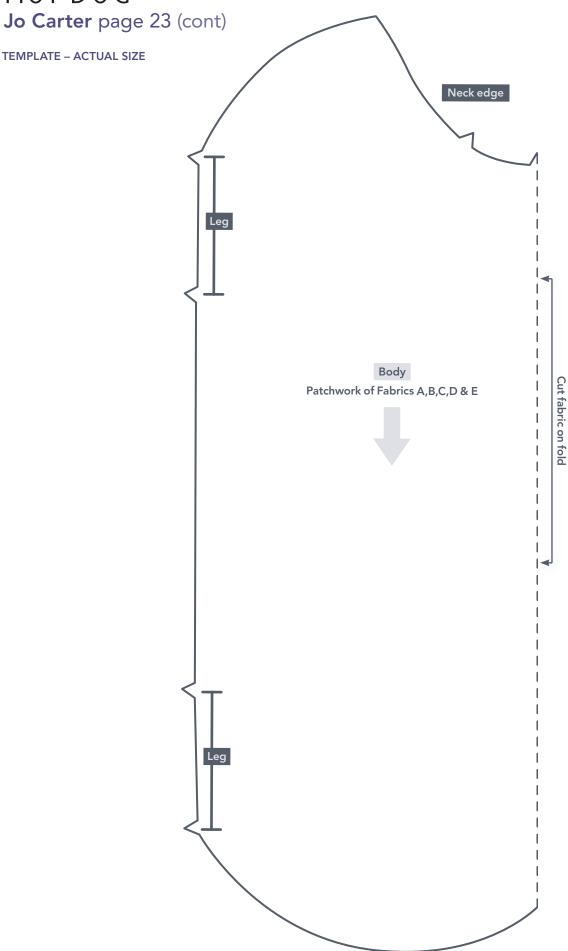

# TEMPLATES Issue 8

PRINT AT 100% SIZE







When printed at the correct size, this box will measure 1in / 26mm square

#### HOT DOG





#### ICE CREAM DREAMS

Reene Witchard page 33 (cont)

**TEMPLATES – ACTUAL SIZE** 



#### ICE CREAM DREAMS

Reene Witchard page 33 (cont)

**TEMPLATE - ACTUAL SIZE** 



#### EASY-PEASY PURSE

Lisa Lam page 59

**TEMPLATE - ACTUAL SIZE** 



#### **HELLO HEXIES**

#### Alice Blackledge page 63

**TEMPLATES – ACTUAL SIZE** 







## SEWING ON-THE-GO

Judith Dahmen page 77

**TEMPLATE - ACTUAL SIZE** 



### BLOCK OF THE MONTH

Lynne Goldsworthy page 89

**TEMPLATE - ACTUAL SIZE** 

When printed at the correct size, this box will measure 1in / 26mm square



Template A



### BLOCK OF THE MONTH

Lynne Goldsworthy page 89 (cont)

**TEMPLATE - ACTUAL SIZE** 

When printed at the correct size, this box will measure 1in / 26mm square



**Template B**