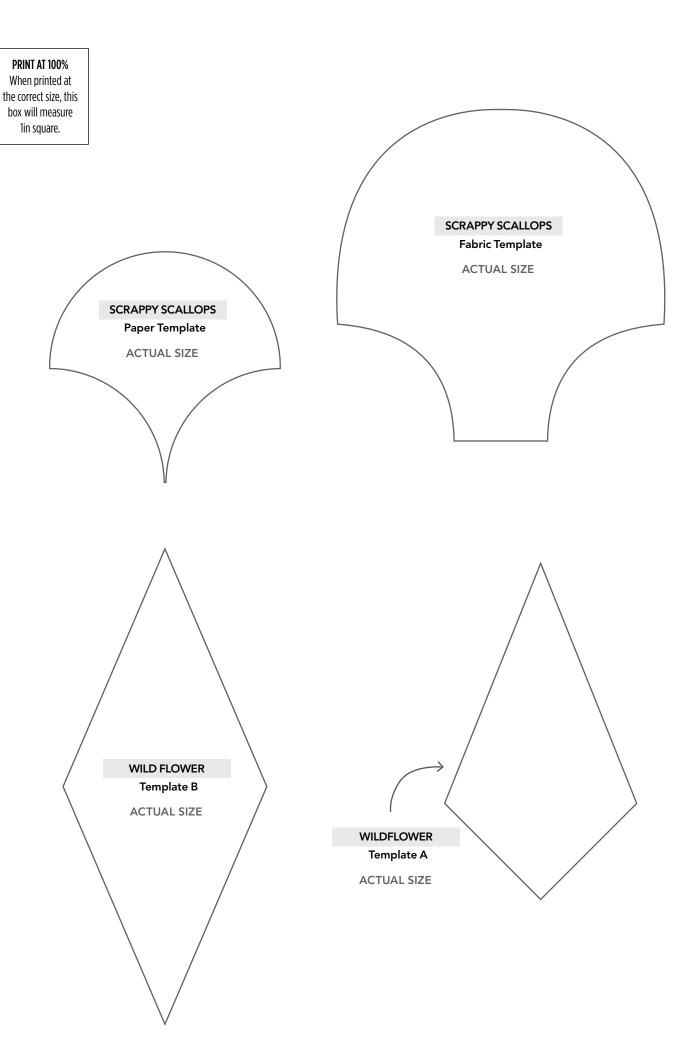

PRINT AT 100% When printed at the correct size, this box will measure lin square.

## PRINT AT 100% When printed at the correct size, this box will measure 1in square. JOIN TO PART 2 OF 2 **HAPPY HEXIE** Triangle Template (Part 1) **ACTUAL SIZE HAPPY HEXIE** Triangle Template (Part 2) **ACTUAL SIZE** Thank you for making this project from Love Patchwork & Quilting. The copyright for these templates belongs to the designer of the project. Please don't re-sell or distribute their work without permission. Please do not make any part of the templates or instructions available to others through your website or a third party website, or copy it multiple times without our permission. Copyright law protects creative work and unauthorised copying is illegal. We appreciate your help.