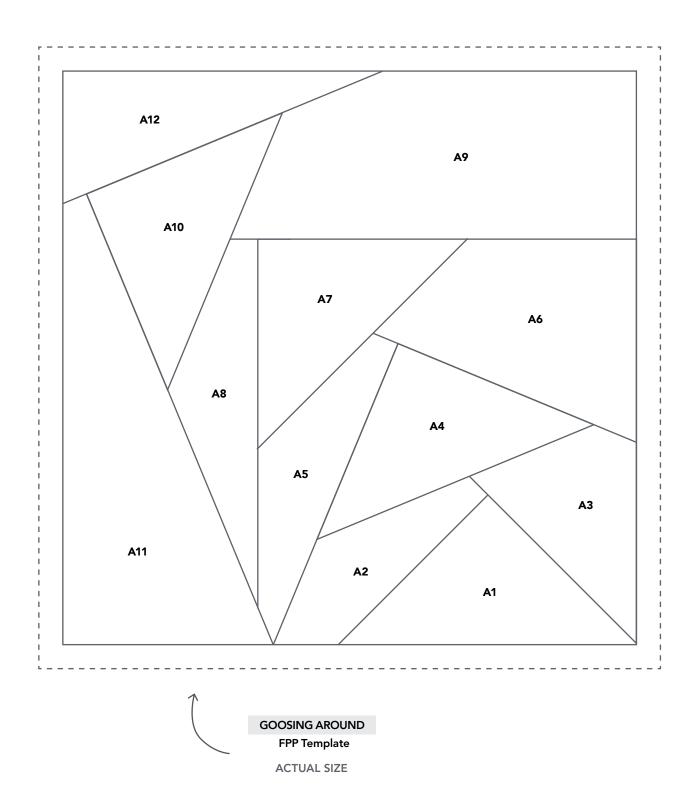

PRINT AT 100% When printed at the correct size, this box will measure lin square.