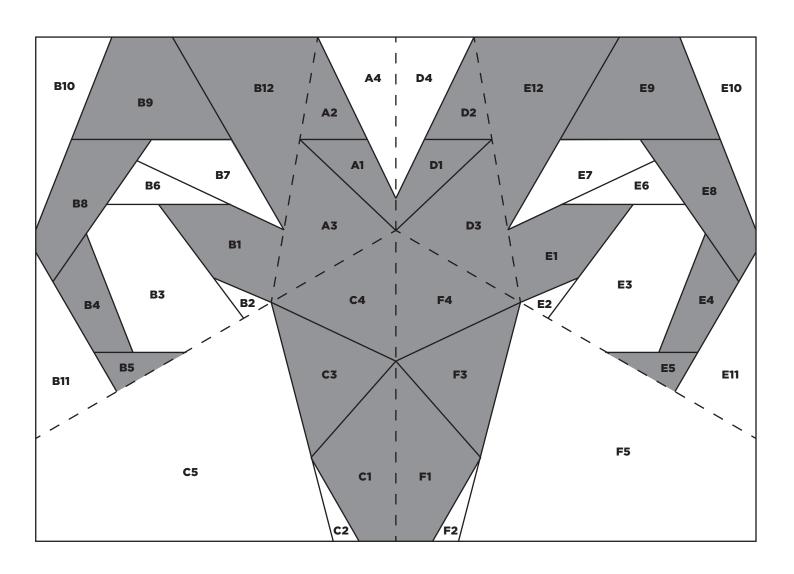

PRINT AT 100%
When printed at the correct size, this box will measure 1in square.













PRINT AT 100%

When printed at the correct size, this box will measure 1in square.





PRINT AT 100%
When printed at the correct size, this box will measure lin square.





PRINT AT 100%
When printed at the correct size, this box will measure 1in square.





PRINT AT 100%
When printed at the correct size, this box will measure 1in square.





PRINT AT 100%
When printed at the correct size, this box will measure 1in square.



#### WIRGO



PRINT AT 100%
When printed at the correct size, this box will measure 1in square.





PRINT AT 100%
When printed at the correct size, this box will measure 1in square.





PRINT AT 100%

When printed at the correct size, this box will measure 1in square.





PRINT AT 100%

When printed at the correct size, this box will measure
1in square.