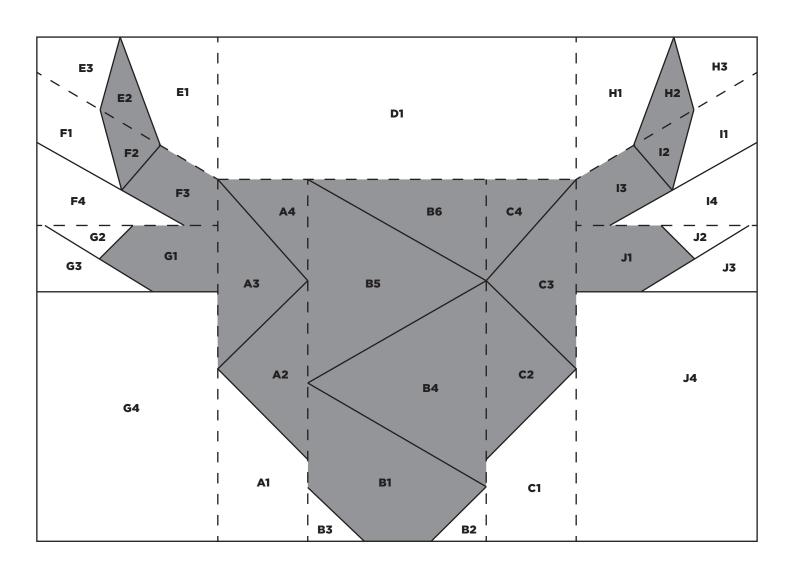

PRINT AT 100%
When printed at the correct size, this box will measure 1in square.













PRINT AT 100%

When printed at the correct size, this box will measure 1in square.





PRINT AT 100%
When printed at the correct size, this box will measure lin square.





PRINT AT 100%
When printed at the correct size, this box will measure 1in square.





PRINT AT 100%
When printed at the correct size, this box will measure 1in square.





PRINT AT 100%
When printed at the correct size, this box will measure 1in square.



#### WIRGO



PRINT AT 100%
When printed at the correct size, this box will measure 1in square.





PRINT AT 100%
When printed at the correct size, this box will measure 1in square.





PRINT AT 100%

When printed at the correct size, this box will measure 1in square.





PRINT AT 100%

When printed at the correct size, this box will measure
1in square.





PRINT AT 100%
When printed at the correct size, this box will measure 1in square.