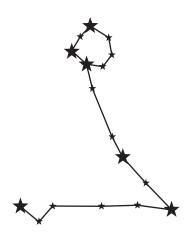

#### WIRGO

PRINT AT 100%
When printed at the correct size, this box will measure 1in square.

PRINT AT 100%
When printed at the correct size, this box will measure 1in square.

PRINT AT 100%

When printed at the correct size, this box will measure 1in square.