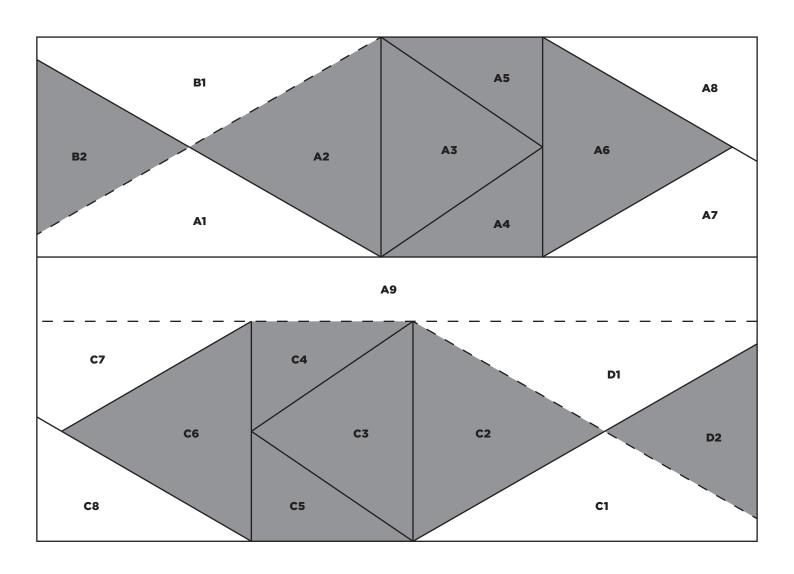

PRINT AT 100%
When printed at the correct size, this box will measure 1in square.

PRINT AT 100%

When printed at the correct size, this box will measure 1in square.

PRINT AT 100%
When printed at the correct size, this box will measure lin square.

PRINT AT 100%
When printed at the correct size, this box will measure 1in square.

PRINT AT 100%
When printed at the correct size, this box will measure 1in square.

PRINT AT 100%
When printed at the correct size, this box will measure 1in square.

PRINT AT 100%

When printed at the correct size, this box will measure
1in square.

PRINT AT 100%
When printed at the correct size, this box will measure 1in square.