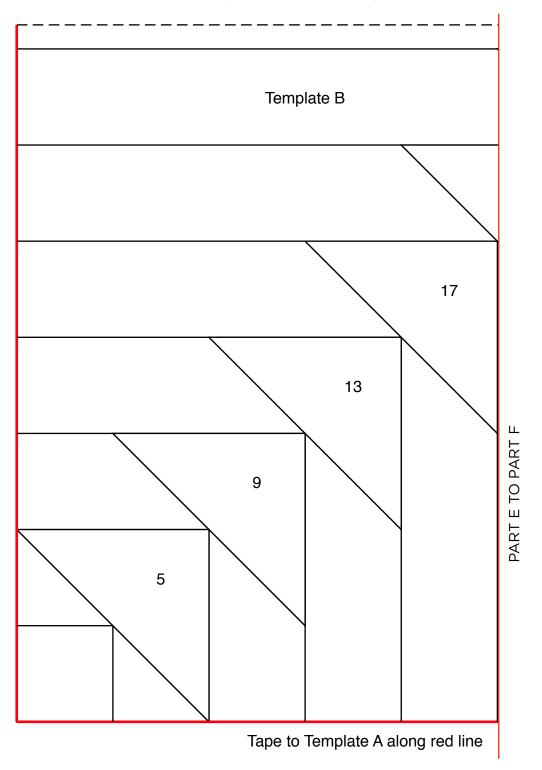

## PINEAPPLE BLOCK FOUNDATION PIECING TEMPLATE B

ACTUAL SIZE Print all parts and join along red lines. Make two of each Template A and B and join as indicated.

OULLTER Control Control of anticle for your hand

## PINEAPPLE BLOCK FOUNDATION PIECING TEMPLATE B

ACTUAL SIZE Print all parts and join along red lines. Make two of each Template A and B and join as indicated.

100 20 40 60 80 100 100 100 100

80 100 20 40 60 80 100