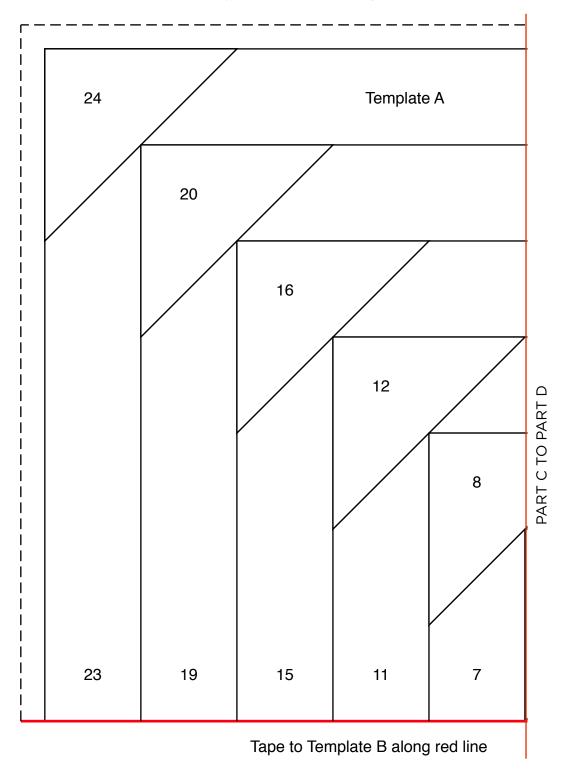

## PINEAPPLE BLOCK FOUNDATION PIECING TEMPLATE A

ACTUAL SIZE Print all parts and join along red lines. Make two of each Template A and B and join as indicated.

OUILTER COUILTER

When printed at the correct size, this box will measure 1in / 26mm square

## PINEAPPLE BLOCK FOUNDATION PIECING TEMPLATE A

ACTUAL SIZE Print all parts and join along red lines. Make two of each Template A and B and join as indicated.

When printed at the correct size, this box will measure 1in / 26mm square