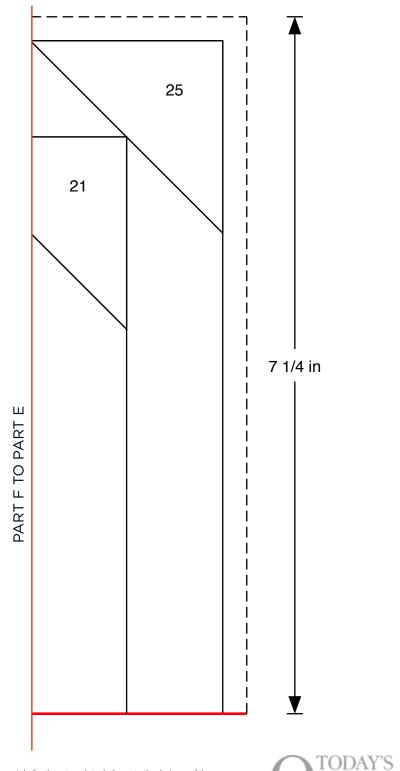

## PINEAPPLE BLOCK FOUNDATION PIECING TEMPLATE A

ACTUAL SIZE Print all parts and join along red lines. Make two of each Template A and B and join as indicated.

OUILTER COUILTER

When printed at the correct size, this box will measure 1in / 26mm square

## PINEAPPLE BLOCK FOUNDATION PIECING TEMPLATE A

ACTUAL SIZE Print all parts and join along red lines. Make two of each Template A and B and join as indicated.

When printed at the correct size, this box will measure 1in / 26mm square