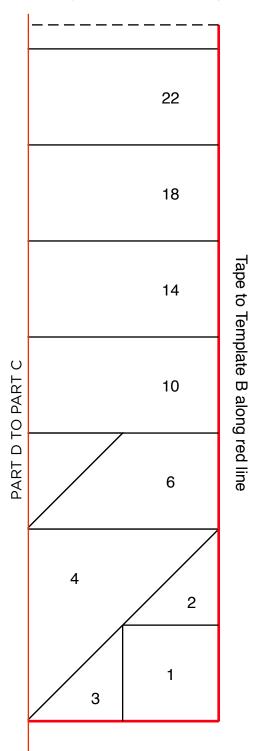

## PINEAPPLE BLOCK FOUNDATION PIECING TEMPLATE B

ACTUAL SIZE Print all parts and join along red lines. Make two of each Template A and B and join as indicated.

OULLTER Control Control of anticle for your hand

## PINEAPPLE BLOCK FOUNDATION PIECING TEMPLATE B

ACTUAL SIZE Print all parts and join along red lines. Make two of each Template A and B and join as indicated.

100 20 40 60 80 100 100 100 100

80 100 20 40 60 80 100