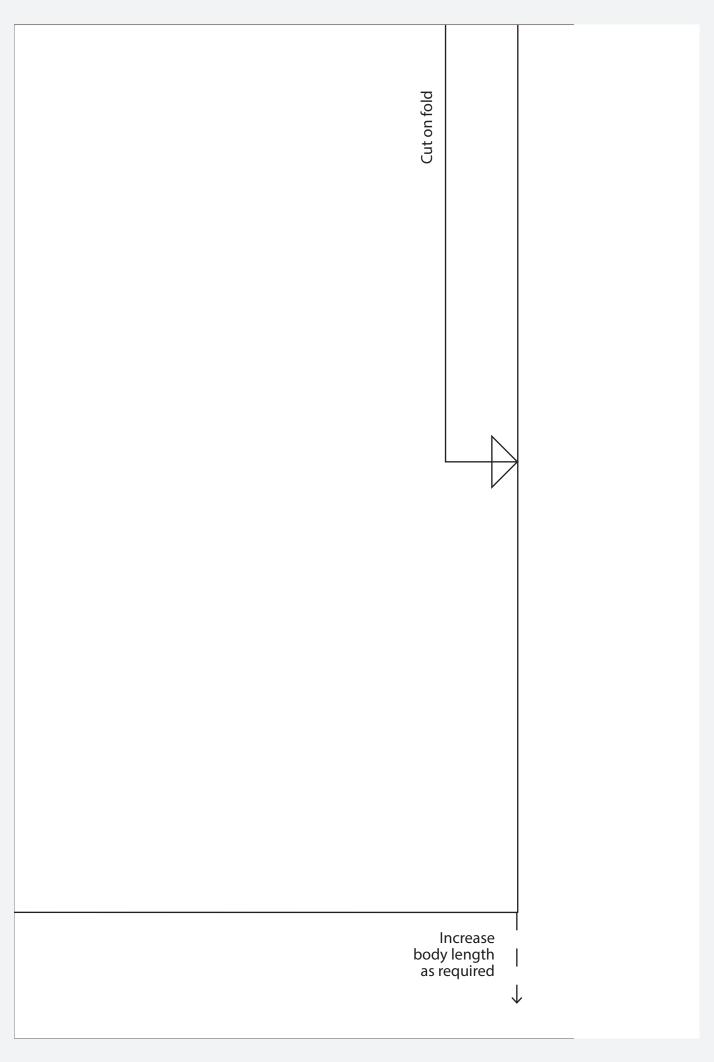

## **NOTES ON SIZING**

The above Front/Back pattern piece is sized to fit a UK dress size 8-10. For other dress sizes, please adjust the pattern piece as marked on the template, to fit you. You can add as much extra length to the hem and sleeves as you like. You will also need to add extra width to the template piece at the dashed line, approx 5-10cm per sizing bracket. So for size 12-14, add an extra 5-10cm; for size 16-18, add an extra 15-20cm; for size 20-22, add an extra 25-30cm. Check the size of your new template piece against your body measurements, making sure that the top will accommodate your bust and hips measurements. If in doubt, sew a toile or test top using spare fabric. The amount of fabric you will need will vary depending on how you adjust your template piece.