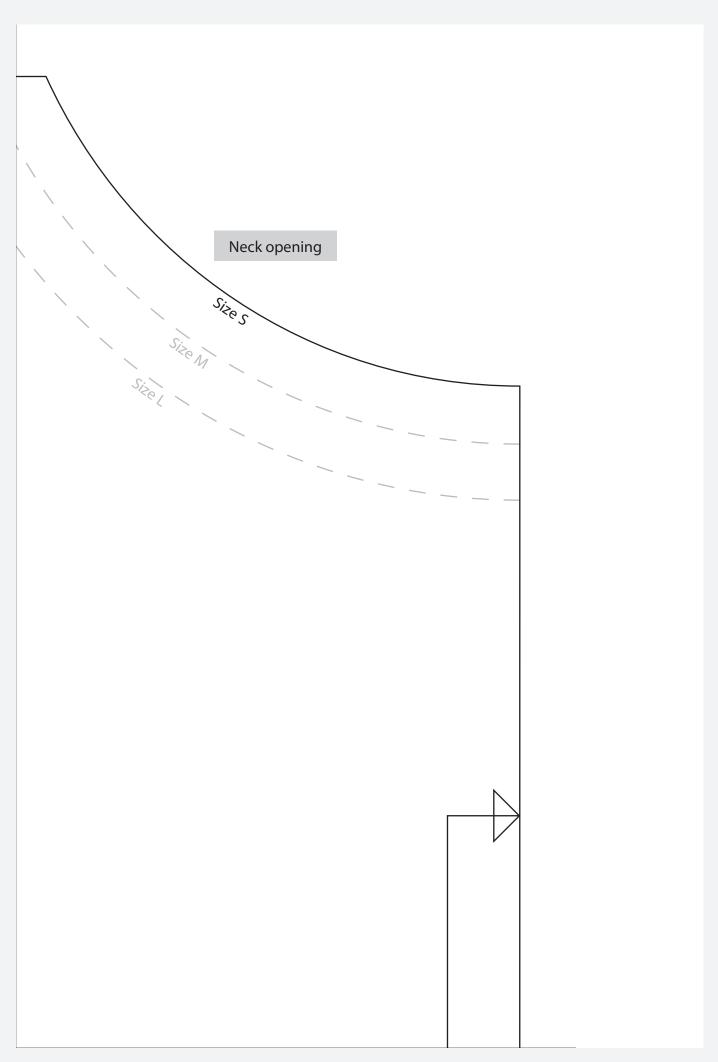

## **NOTES ON SIZING**

The above Front/Back pattern piece is sized to fit a UK dress size 8-10. For other dress sizes, please adjust the pattern piece as marked on the template, to fit you. You can add as much extra length to the hem and sleeves as you like. You will also need to add extra width to the template piece at the dashed line, approx 5-10cm per sizing bracket. So for size 12-14, add an extra 5-10cm; for size 16-18, add an extra 15-20cm; for size 20-22, add an extra 25-30cm. Check the size of your new template piece against your body measurements, making sure that the top will accommodate your bust and hips measurements. If in doubt, sew a toile or test top using spare fabric. The amount of fabric you will need will vary depending on how you adjust your template piece.