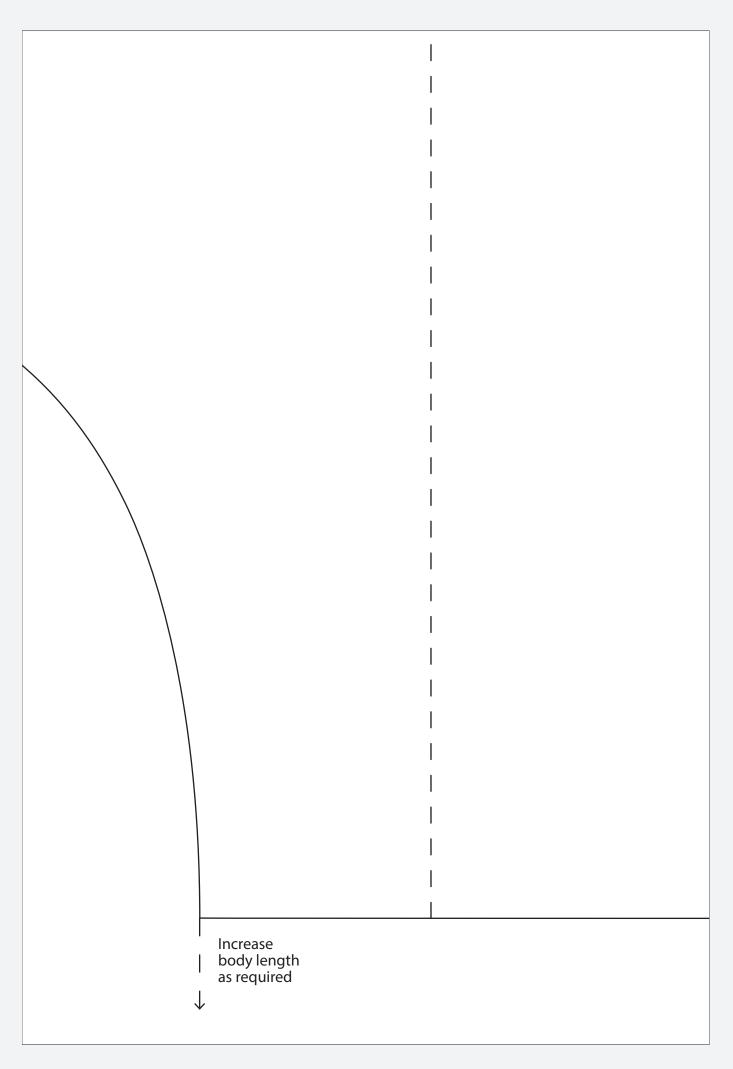

## **NOTES ON SIZING**

The above Front/Back pattern piece is sized to fit a UK dress size 8-10. For other dress sizes, please adjust the pattern piece as marked on the template, to fit you. You can add as much extra length to the hem and sleeves as you like. You will also need to add extra width to the template piece at the dashed line, approx 5-10cm per sizing bracket. So for size 12-14, add an extra 5-10cm; for size 16-18, add an extra 15-20cm; for size 20-22, add an extra 25-30cm. Check the size of your new template piece against your body measurements, making sure that the top will accommodate your bust and hips measurements. If in doubt, sew a toile or test top using spare fabric. The amount of fabric you will need will vary depending on how you adjust your template piece.