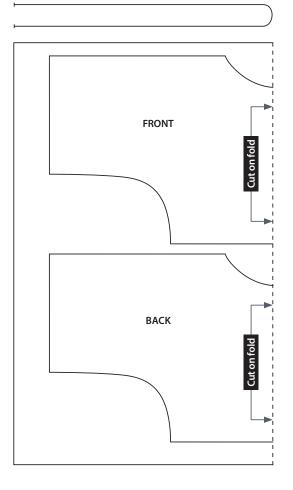

e above Front/Back pattern piece is sized to fit a UK dress size 8-10. For other dress sizes, please adjust the pattern piece as marked on the template, to fit you. You can add as much extra length to the hem and sleeves as you like. You will also need to add extra width to the template piece at the dashed line, approx 5-10cm per sizing bracket. So for size 12-14, add an extra 5-10cm; for size 16-18, add an extra 15-20cm; for size 20-22, add an extra 25-30cm. Check the size of your new template piece against your body measurements, making sure that the top will accommodate your bust and hips measurements. If in doubt, sew a toile or test top using spare fabric. The amount of fabric you will need will vary depending on how you adjust your template piece.

## CUTTING LAYOUT – TWO PIECE TOP