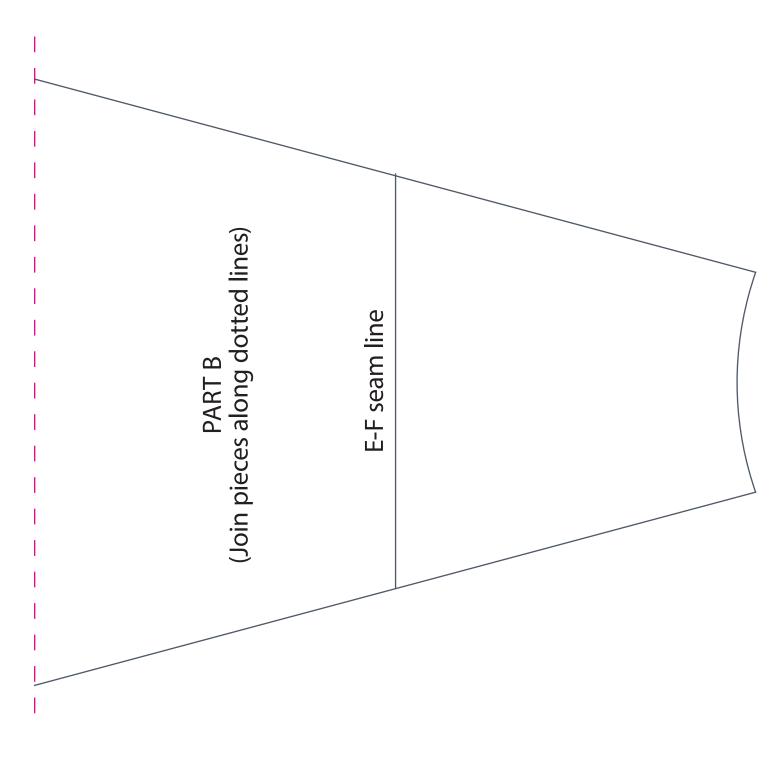

# TEMPLATE A PART B (Join pieces along dotted lines)

TEST SQUARE 10x10cm

TEMPLATEB