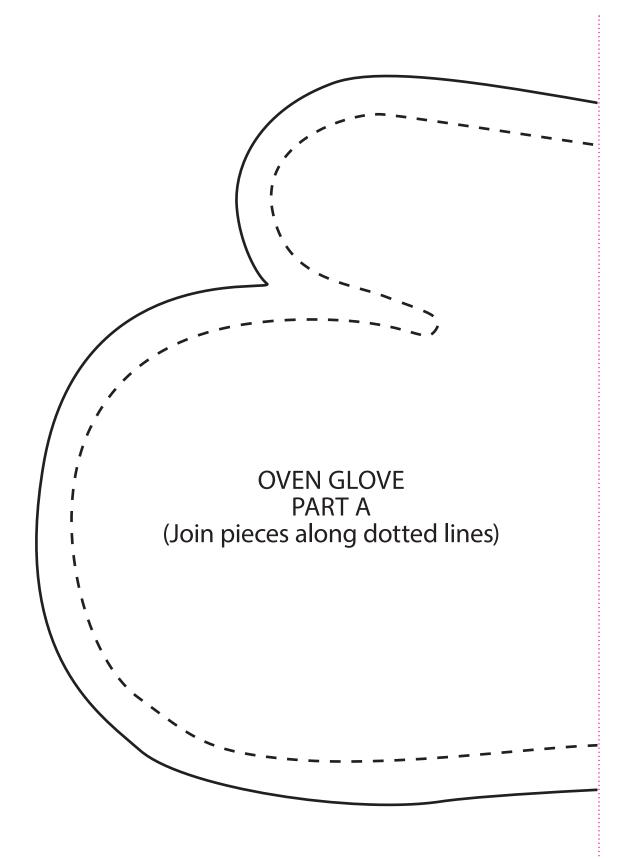

# TEMPLATES

Here are the templates you will need to make some of the projects in *Simply Sewing* issue 41's *Handmade Home* project book.

DRAUGHT FXCLUDFR

TEMPLATE A
PART A
(Join pieces along dotted lines)