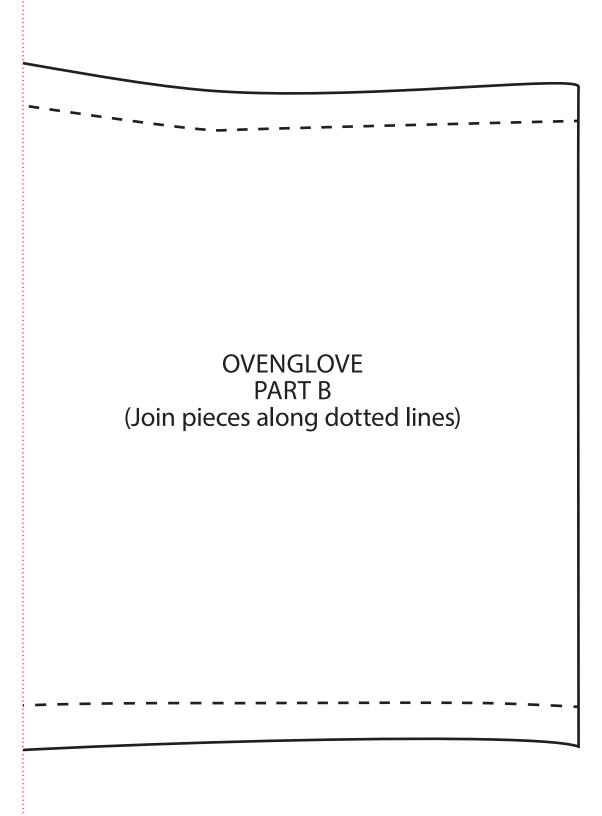

# TEMPLATE A PART B (Join pieces along dotted lines)

TEST SQUARE 10x10cm

TEMPLATEB