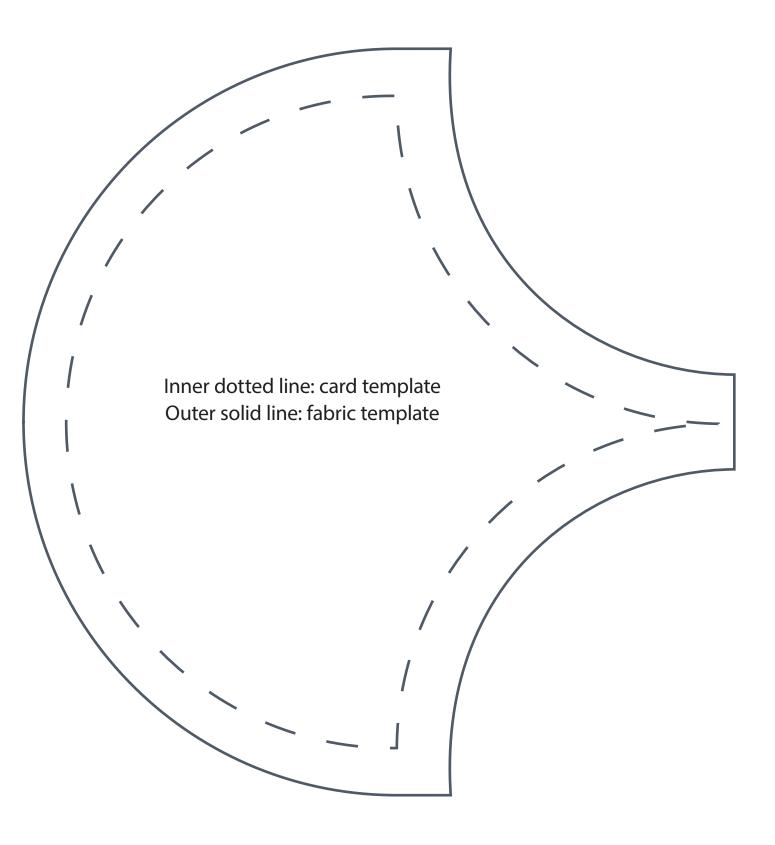

# TEMPLATES

Here are the templates you will need to make some of the projects in *Simply Sewing* issue 41's *Handmade Home* project book.

DRAUGHT FXCLUDFR

TEMPLATE A
PART A
(Join pieces along dotted lines)



# TEMPLATE A PART B (Join pieces along dotted lines)





TEST SQUARE 10x10cm

TEMPLATEB







#### PILLOWGASE

(Join pieces along dotted lines)









## CLAMSHELL QUILT





### DRAWER SACHETS





Thank you for making these projects from Simply Sewing.

The copyright for these templates belongs to the designer of the project. They work hard to create projects for you to enjoy, so please don't re-sell or distribute their work without permission.

Please do not make any part of the templates or instructions available to others through your website or a third party, or copy it multiple times without our permission.

Copyright law protects creative work and unauthorised copying is illegal. We appreciate your help.