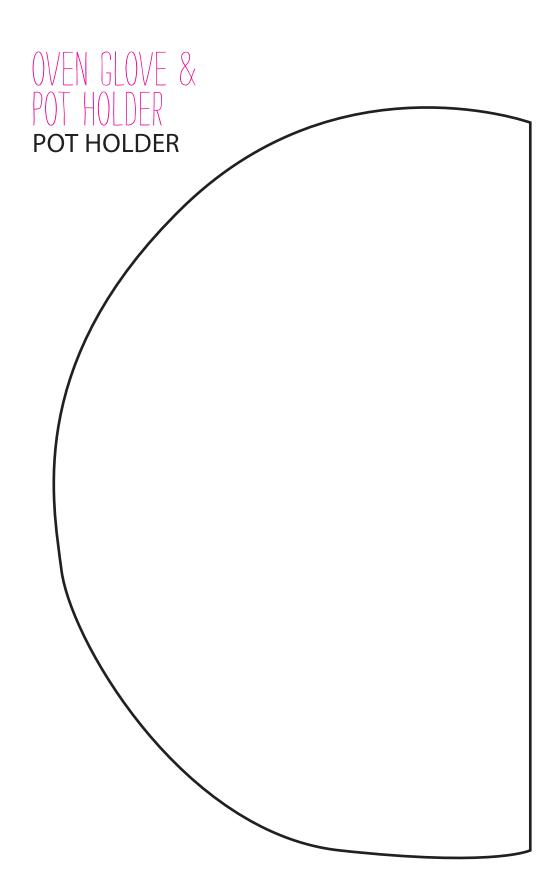

# TEMPLATES

Here are the templates you will need to make some of the projects in *Simply Sewing* issue 41's *Handmade Home* project book.

DRAUGHT FXCLUDFR

TEMPLATE A
PART A
(Join pieces along dotted lines)



# TEMPLATE A PART B (Join pieces along dotted lines)





TEST SQUARE 10x10cm

TEMPLATEB







#### PILLOWGASE

(Join pieces along dotted lines)









## CLAMSHELL QUILT





### DRAWER SACHETS





Thank you for making these projects from Simply Sewing.

The copyright for these templates belongs to the designer of the project. They work hard to create projects for you to enjoy, so please don't re-sell or distribute their work without permission.

Please do not make any part of the templates or instructions available to others through your website or a third party, or copy it multiple times without our permission.

Copyright law protects creative work and unauthorised copying is illegal. We appreciate your help.