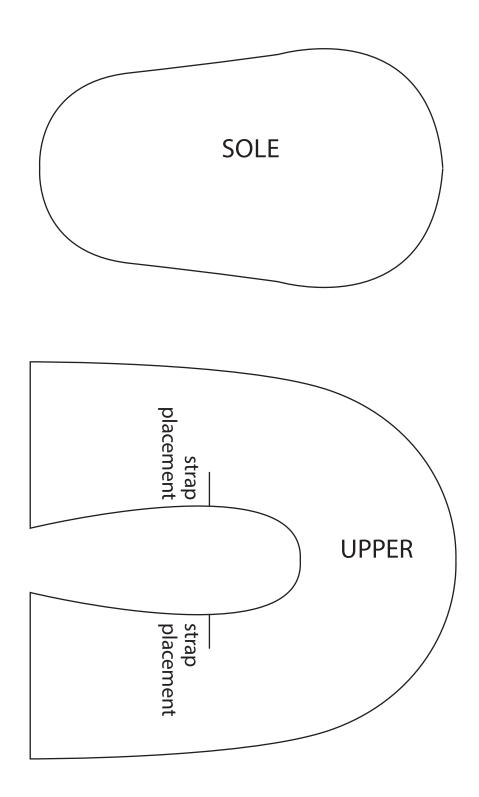

from fabric outer line
Cut 1 from bondaweb inner line
Cut 1 from card inner line

PETAL
Cut 12 from fabric outer line
Cut 6 from bondaweb inner line

TEST SQUARE 10x10cm



# HOPSCOTCH NUMBERS









# HOPSCOTCH NUMBERS



# CROCODILE TOY **EYELIDS** (2x main fabric) **EYES** (1x felt) **MAIN SNOUT FACE** (1x main fabric) **NOSTRIL** (2x main fabric (2x contrast fabric) **MIDDLE SNOUT** (1x main fabric) + Nostril . + + Nostril + K Nostril 4 t <sub>Nostrij</sub> y **END SNOUT** (1x main fabric)







# CROCODILE TOY SIDE BODY A (2x main fabric) JOIN TO SIDE BODY B





### WORKSHOP

#### FPP TEMPLATE A



#### FPP TEMPLATE B



# WORKSHOP

#### FPP TEMPLATE C



# WORKSHOP



BABY SHOES LACE-UP SHOES 0-3 MONTHS Eyelets SOLE HEEL Eyelets TOE

17

# BABY SHOES MARY JANE SHOES 0-3 MONTHS



# BABY SHOES LACE-UP SHOES 3-6 MONTHS Eyelets HEEL SOLE Eyelets TOE

# BABY SHOES MARY JANE SHOES 3-6 MONTHS







CRAFT CADDY PIECE B Join to piece A along dashed line

### DENIM WALLET