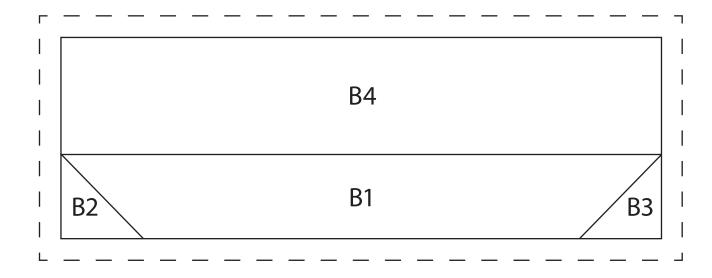

e Cut 6 from card inner line

**SMALL HEXAGON** Cut 1 from fabric outer line Cut 1 from card inner line











FAST FAT QUARTER SMALL BOWL

LARGE HEXAGON
Cut 1 from fabric outer line
Cut 1 from bondaweb inner line
Cut 1 from card inner line

PETAL
Cut 12 from fabric outer line
Cut 6 from bondaweb inner line

TEST SQUARE 10x10cm



# HOPSCOTCH NUMBERS









# HOPSCOTCH NUMBERS



# CROCODILE TOY **EYELIDS** (2x main fabric) **EYES** (1x felt) **MAIN SNOUT FACE** (1x main fabric) **NOSTRIL** (2x main fabric (2x contrast fabric) **MIDDLE SNOUT** (1x main fabric) + Nostril . + + Nostril + K Nostril 4 t <sub>Nostrij</sub> y **END SNOUT** (1x main fabric)







# CROCODILE TOY SIDE BODY A (2x main fabric) JOIN TO SIDE BODY B





### WORKSHOP

#### FPP TEMPLATE A



#### FPP TEMPLATE B



# WORKSHOP

#### FPP TEMPLATE C



# WORKSHOP



BABY SHOES LACE-UP SHOES 0-3 MONTHS Eyelets SOLE HEEL Eyelets TOE

17

# BABY SHOES MARY JANE SHOES 0-3 MONTHS



# BABY SHOES LACE-UP SHOES 3-6 MONTHS Eyelets HEEL SOLE Eyelets TOE

# BABY SHOES MARY JANE SHOES 3-6 MONTHS







CRAFT CADDY PIECE B Join to piece A along dashed line

### DENIM WALLET