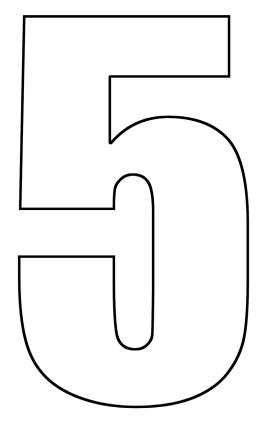

Here are the templates you will need to make some of the projects in Simply Sewing issue 45.

# FAST FAT QUARTER LARGE BOWL

**PETAL** Cut 12 from fabric outer line Cut 6 from bondaweb inner line

**TRAPEZIUM** Cut 6 from fabric outer line Cut 6 from card inner line

**SMALL HEXAGON** Cut 1 from fabric outer line Cut 1 from card inner line











FAST FAT QUARTER SMALL BOWL

LARGE HEXAGON
Cut 1 from fabric outer line
Cut 1 from bondaweb inner line
Cut 1 from card inner line

PETAL
Cut 12 from fabric outer line
Cut 6 from bondaweb inner line

TEST SQUARE 10x10cm



# HOPSCOTCH NUMBERS









# HOPSCOTCH NUMBERS



# CROCODILE TOY **EYELIDS** (2x main fabric) **EYES** (1x felt) **MAIN SNOUT FACE** (1x main fabric) **NOSTRIL** (2x main fabric (2x contrast fabric) **MIDDLE SNOUT** (1x main fabric) + Nostril . + + Nostril + K Nostril 4 t <sub>Nostrij</sub> y **END SNOUT** (1x main fabric)







# CROCODILE TOY SIDE BODY A (2x main fabric) JOIN TO SIDE BODY B





### WORKSHOP

#### FPP TEMPLATE A



#### FPP TEMPLATE B



# WORKSHOP

#### FPP TEMPLATE C



# WORKSHOP



BABY SHOES LACE-UP SHOES 0-3 MONTHS Eyelets SOLE HEEL Eyelets TOE

17

# BABY SHOES MARY JANE SHOES 0-3 MONTHS



# BABY SHOES LACE-UP SHOES 3-6 MONTHS Eyelets HEEL SOLE Eyelets TOE

# BABY SHOES MARY JANE SHOES 3-6 MONTHS







CRAFT CADDY PIECE B Join to piece A along dashed line

### DENIM WALLET