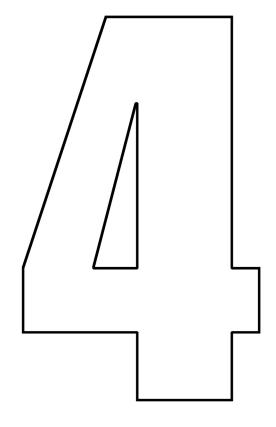

Here are the templates you will need to make some of the projects in Simply Sewing issue 45.

# FAST FAT QUARTER LARGE BOWL

**PETAL** Cut 12 from fabric outer line Cut 6 from bondaweb inner line

**TRAPEZIUM** Cut 6 from fabric outer line Cut 6 from card inner line

**SMALL HEXAGON** Cut 1 from fabric outer line Cut 1 from card inner line











FAST FAT QUARTER SMALL BOWL

LARGE HEXAGON
Cut 1 from fabric outer line
Cut 1 from bondaweb inner line
Cut 1 from card inner line

PETAL
Cut 12 from fabric outer line
Cut 6 from bondaweb inner line

TEST SQUARE 10x10cm



# HOPSCOTCH NUMBERS









# HOPSCOTCH NUMBERS



# CROCODILE TOY **EYELIDS** (2x main fabric) **EYES** (1x felt) **MAIN SNOUT FACE** (1x main fabric) **NOSTRIL** (2x main fabric (2x contrast fabric) **MIDDLE SNOUT** (1x main fabric) + Nostril . + + Nostril + K Nostril 4 t <sub>Nostrij</sub> y **END SNOUT** (1x main fabric)







# CROCODILE TOY SIDE BODY A (2x main fabric) JOIN TO SIDE BODY B





### WORKSHOP

#### FPP TEMPLATE A



#### FPP TEMPLATE B



# WORKSHOP

#### FPP TEMPLATE C



# WORKSHOP



BABY SHOES LACE-UP SHOES 0-3 MONTHS Eyelets SOLE HEEL Eyelets TOE

17

# BABY SHOES MARY JANE SHOES 0-3 MONTHS



# BABY SHOES LACE-UP SHOES 3-6 MONTHS Eyelets HEEL SOLE Eyelets TOE

# BABY SHOES MARY JANE SHOES 3-6 MONTHS







CRAFT CADDY PIECE B Join to piece A along dashed line

### DENIM WALLET