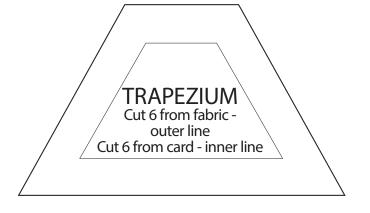

# FAST FAT QUARTER LARGE BOWL

**PETAL** Cut 12 from fabric outer line Cut 6 from bondaweb inner line

**TRAPEZIUM** Cut 6 from fabric outer line Cut 6 from card inner line

**SMALL HEXAGON** Cut 1 from fabric outer line Cut 1 from card inner line