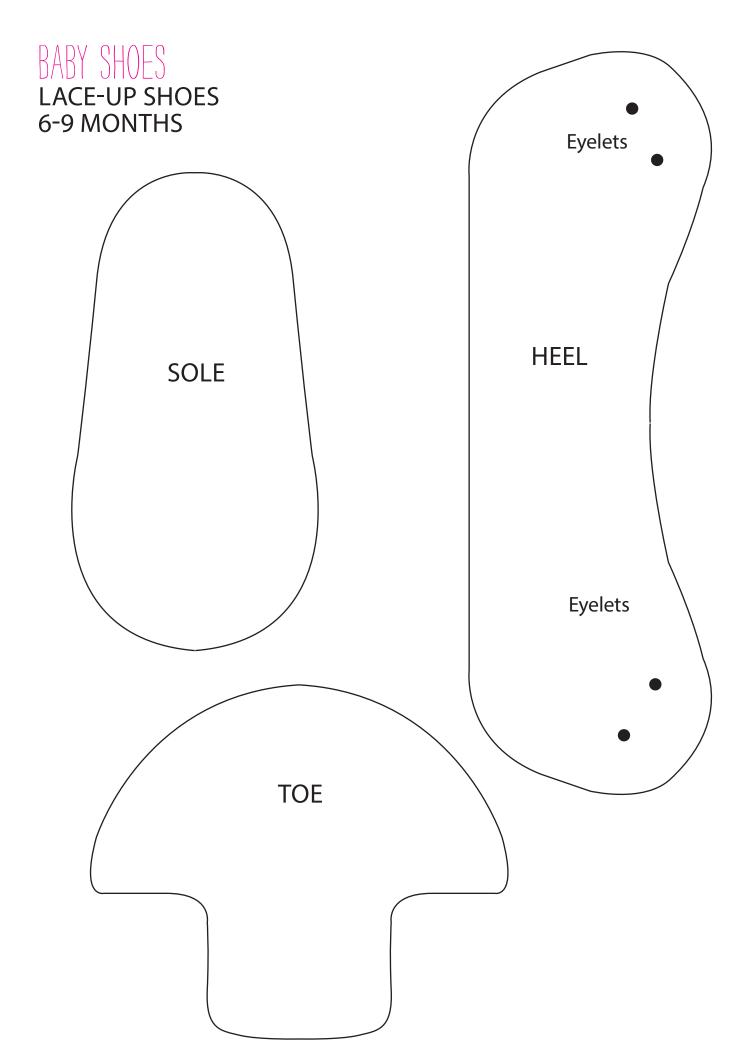

# WORKSHOP

BABY SHOES LACE-UP SHOES 0-3 MONTHS Eyelets SOLE HEEL Eyelets TOE

17