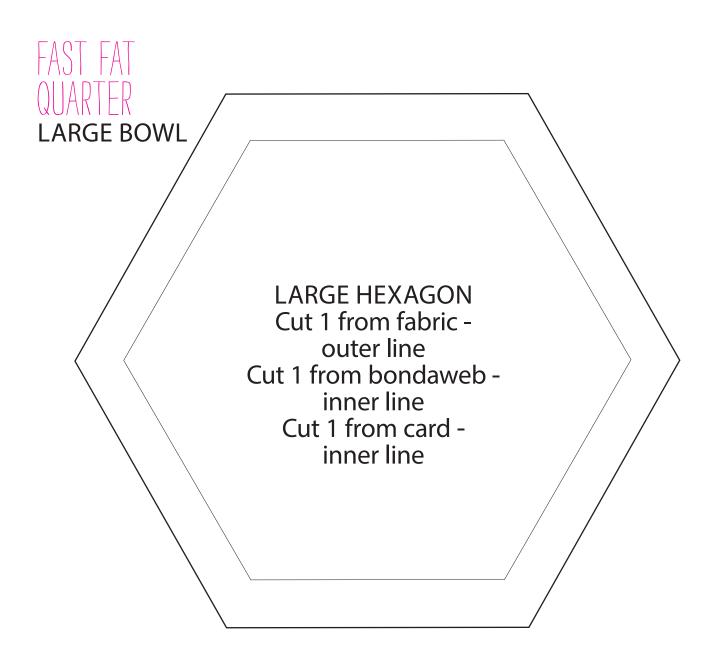

# FAST FAT QUARTER LARGE BOWL

**PETAL** Cut 12 from fabric outer line Cut 6 from bondaweb inner line

**TRAPEZIUM** Cut 6 from fabric outer line Cut 6 from card inner line

**SMALL HEXAGON** Cut 1 from fabric outer line Cut 1 from card inner line