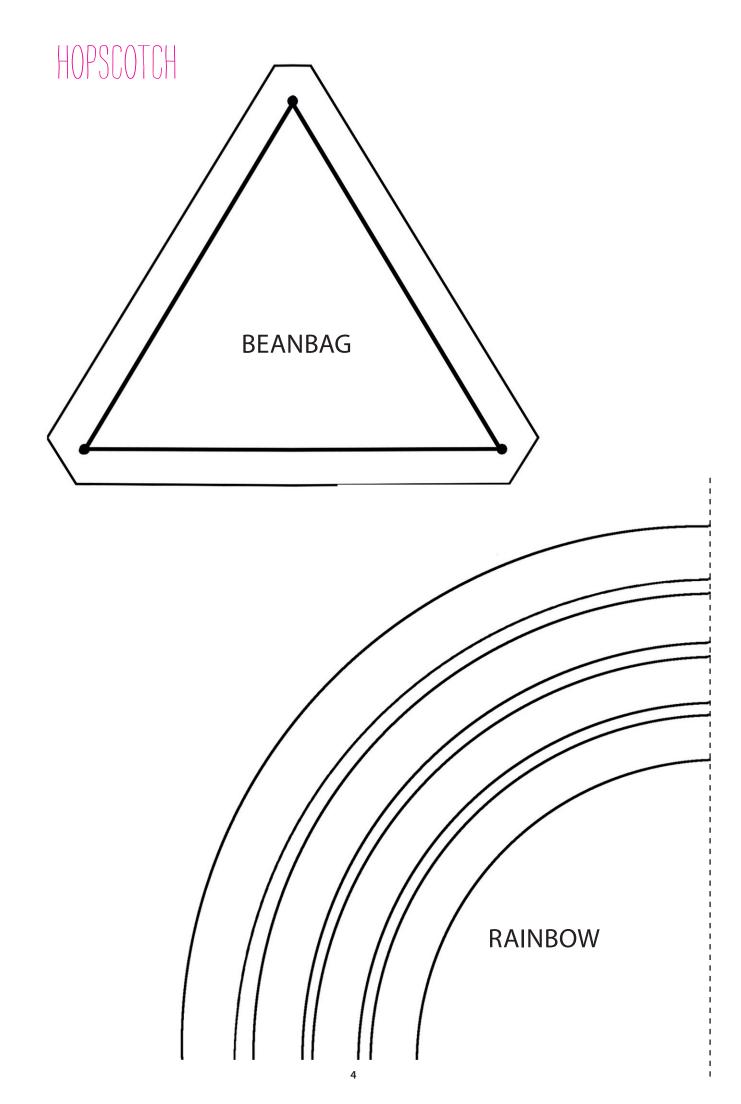

Here are the templates you will need to make some of the projects in Simply Sewing issue 45.

# FAST FAT QUARTER LARGE BOWL

**PETAL** Cut 12 from fabric outer line Cut 6 from bondaweb inner line

**TRAPEZIUM** Cut 6 from fabric outer line Cut 6 from card inner line

**SMALL HEXAGON** Cut 1 from fabric outer line Cut 1 from card inner line











FAST FAT QUARTER SMALL BOWL

LARGE HEXAGON
Cut 1 from fabric outer line
Cut 1 from bondaweb inner line
Cut 1 from card inner line

PETAL
Cut 12 from fabric outer line
Cut 6 from bondaweb inner line

TEST SQUARE 10x10cm



# HOPSCOTCH NUMBERS









# HOPSCOTCH NUMBERS



# CROCODILE TOY **EYELIDS** (2x main fabric) **EYES** (1x felt) **MAIN SNOUT FACE** (1x main fabric) **NOSTRIL** (2x main fabric (2x contrast fabric) **MIDDLE SNOUT** (1x main fabric) + Nostril . + + Nostril + K Nostril 4 t <sub>Nostrij</sub> y **END SNOUT** (1x main fabric)







# CROCODILE TOY SIDE BODY A (2x main fabric) JOIN TO SIDE BODY B





### WORKSHOP

#### FPP TEMPLATE A



#### FPP TEMPLATE B



# WORKSHOP

#### FPP TEMPLATE C



# WORKSHOP



BABY SHOES LACE-UP SHOES 0-3 MONTHS Eyelets SOLE HEEL Eyelets TOE

17

# BABY SHOES MARY JANE SHOES 0-3 MONTHS



# BABY SHOES LACE-UP SHOES 3-6 MONTHS Eyelets HEEL SOLE Eyelets TOE

# BABY SHOES MARY JANE SHOES 3-6 MONTHS







CRAFT CADDY PIECE B Join to piece A along dashed line