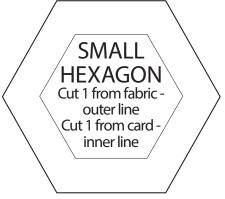

FAST FAT QUARTER SMALL BOWL

LARGE HEXAGON
Cut 1 from fabric outer line
Cut 1 from bondaweb inner line
Cut 1 from card inner line

PETAL
Cut 12 from fabric outer line
Cut 6 from bondaweb inner line

TEST SQUARE 10x10cm