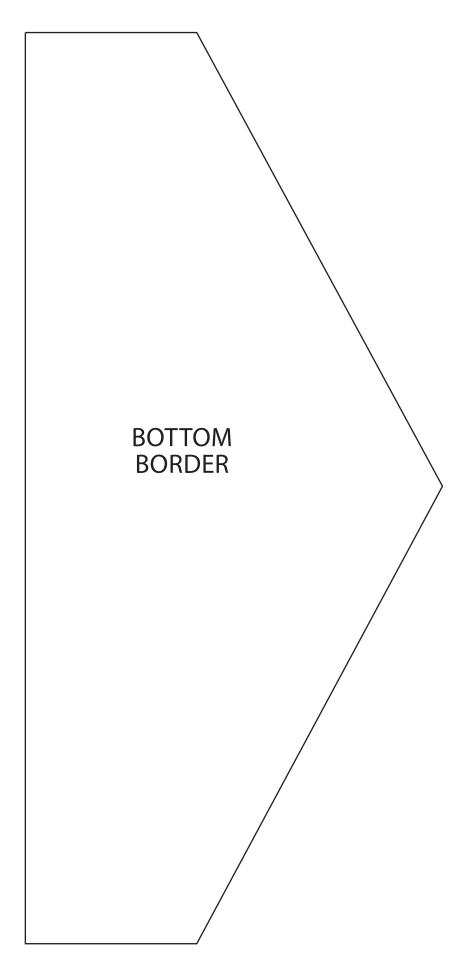

# BABY SHOES MARY JANE SHOES 3-6 MONTHS

CRAFT CADDY PIECE B Join to piece A along dashed line