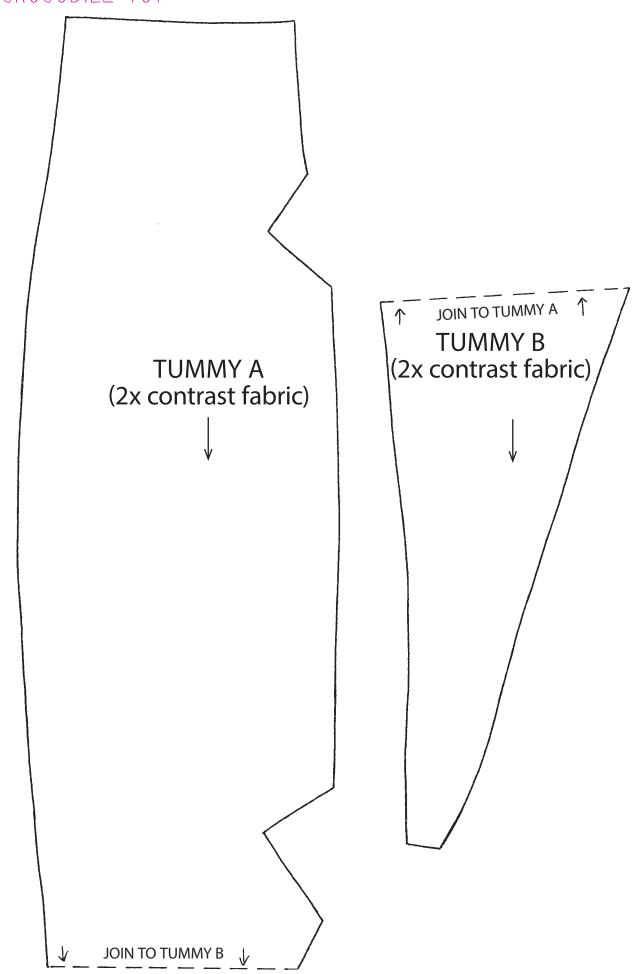

# CROCODILE TOY **EYELIDS** (2x main fabric) **EYES** (1x felt) **MAIN SNOUT FACE** (1x main fabric) **NOSTRIL** (2x main fabric (2x contrast fabric) **MIDDLE SNOUT** (1x main fabric) + Nostril . + + Nostril + K Nostril 4 t <sub>Nostrij</sub> y **END SNOUT** (1x main fabric)

# CROCODILE TOY SIDE BODY A (2x main fabric) JOIN TO SIDE BODY B