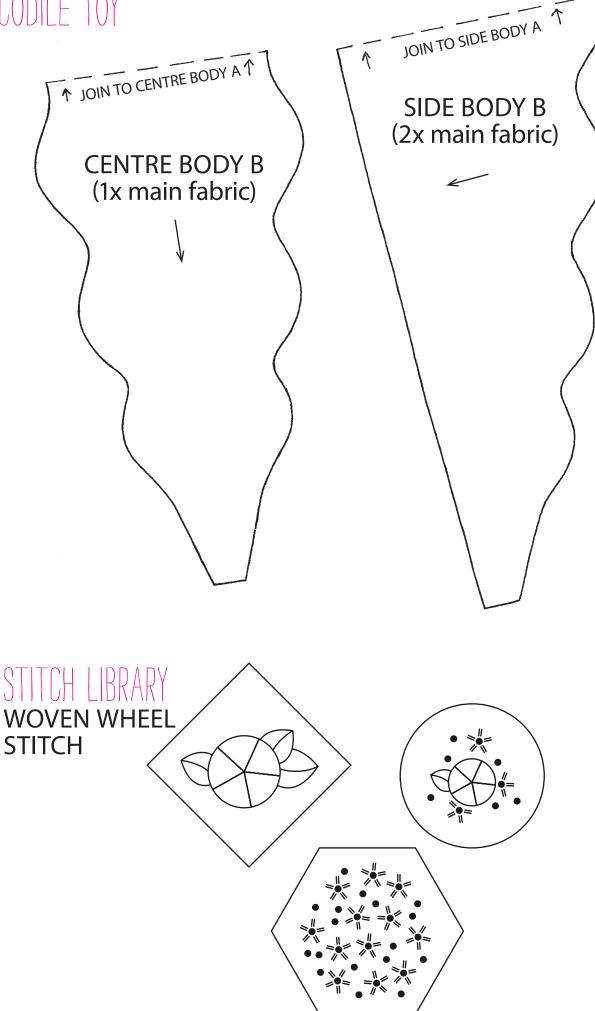

# CROCODILE TOY **EYELIDS** (2x main fabric) **EYES** (1x felt) **MAIN SNOUT FACE** (1x main fabric) **NOSTRIL** (2x main fabric (2x contrast fabric) **MIDDLE SNOUT** (1x main fabric) + Nostril . + + Nostril + K Nostril 4 t <sub>Nostrij</sub> y **END SNOUT** (1x main fabric)

# CROCODILE TOY SIDE BODY A (2x main fabric) JOIN TO SIDE BODY B