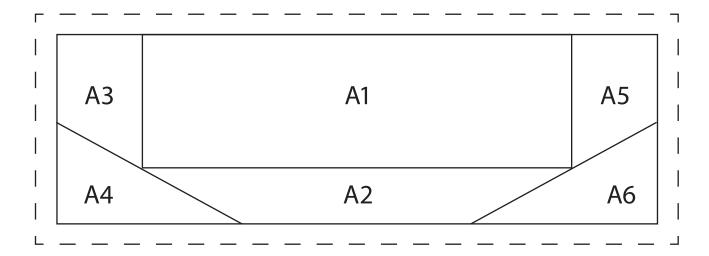

6 from fabric outer line Cut 6 from card inner line

**SMALL HEXAGON** Cut 1 from fabric outer line Cut 1 from card inner line











FAST FAT QUARTER SMALL BOWL

LARGE HEXAGON
Cut 1 from fabric outer line
Cut 1 from bondaweb inner line
Cut 1 from card inner line

PETAL
Cut 12 from fabric outer line
Cut 6 from bondaweb inner line

TEST SQUARE 10x10cm



# HOPSCOTCH NUMBERS









# HOPSCOTCH NUMBERS



# CROCODILE TOY **EYELIDS** (2x main fabric) **EYES** (1x felt) **MAIN SNOUT FACE** (1x main fabric) **NOSTRIL** (2x main fabric (2x contrast fabric) **MIDDLE SNOUT** (1x main fabric) + Nostril . + + Nostril + K Nostril 4 t <sub>Nostrij</sub> y **END SNOUT** (1x main fabric)







# CROCODILE TOY SIDE BODY A (2x main fabric) JOIN TO SIDE BODY B





### WORKSHOP

#### FPP TEMPLATE A



#### FPP TEMPLATE B



# WORKSHOP

#### FPP TEMPLATE C



# WORKSHOP



BABY SHOES LACE-UP SHOES 0-3 MONTHS Eyelets SOLE HEEL Eyelets TOE

17

# BABY SHOES MARY JANE SHOES 0-3 MONTHS



# BABY SHOES LACE-UP SHOES 3-6 MONTHS Eyelets HEEL SOLE Eyelets TOE

# BABY SHOES MARY JANE SHOES 3-6 MONTHS







CRAFT CADDY PIECE B Join to piece A along dashed line

### DENIM WALLET