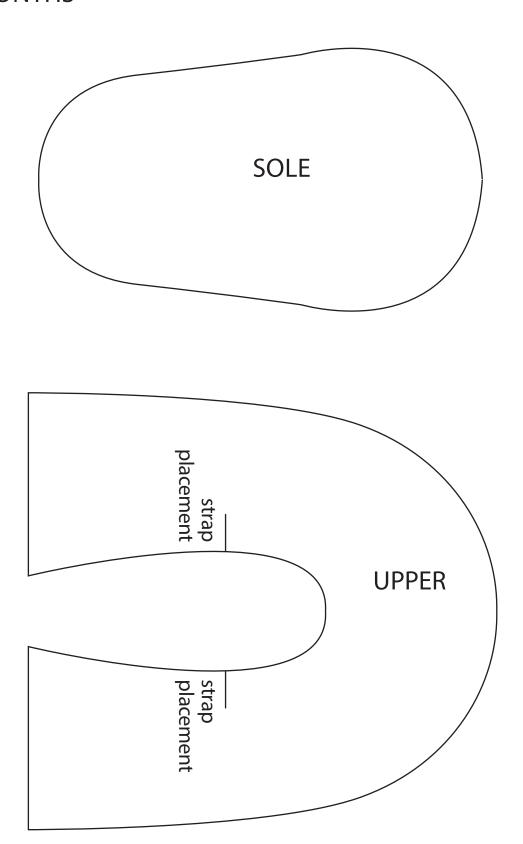

# BABY SHOES MARY JANE SHOES 3-6 MONTHS

CRAFT CADDY PIECE B Join to piece A along dashed line