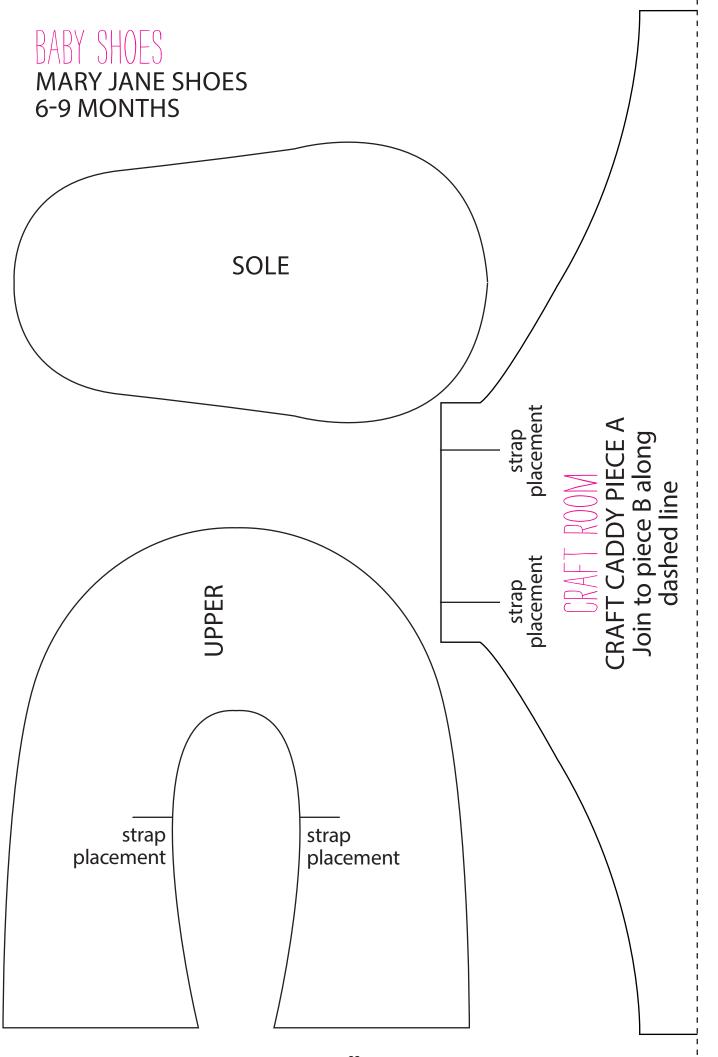

# BABY SHOES MARY JANE SHOES 3-6 MONTHS

CRAFT CADDY PIECE B Join to piece A along dashed line