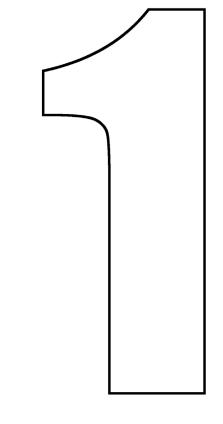

Here are the templates you will need to make some of the projects in Simply Sewing issue 45.

# FAST FAT QUARTER LARGE BOWL

**PETAL** Cut 12 from fabric outer line Cut 6 from bondaweb inner line

**TRAPEZIUM** Cut 6 from fabric outer line Cut 6 from card inner line

**SMALL HEXAGON** Cut 1 from fabric outer line Cut 1 from card inner line











FAST FAT QUARTER SMALL BOWL

LARGE HEXAGON
Cut 1 from fabric outer line
Cut 1 from bondaweb inner line
Cut 1 from card inner line

PETAL
Cut 12 from fabric outer line
Cut 6 from bondaweb inner line

TEST SQUARE 10x10cm



# HOPSCOTCH NUMBERS









# HOPSCOTCH NUMBERS



# CROCODILE TOY **EYELIDS** (2x main fabric) **EYES** (1x felt) **MAIN SNOUT FACE** (1x main fabric) **NOSTRIL** (2x main fabric (2x contrast fabric) **MIDDLE SNOUT** (1x main fabric) + Nostril . + + Nostril + K Nostril 4 t <sub>Nostrij</sub> y **END SNOUT** (1x main fabric)







# CROCODILE TOY SIDE BODY A (2x main fabric) JOIN TO SIDE BODY B





### WORKSHOP

#### FPP TEMPLATE A



#### FPP TEMPLATE B



# WORKSHOP

#### FPP TEMPLATE C



# WORKSHOP



BABY SHOES LACE-UP SHOES 0-3 MONTHS Eyelets SOLE HEEL Eyelets TOE

17

# BABY SHOES MARY JANE SHOES 0-3 MONTHS



# BABY SHOES LACE-UP SHOES 3-6 MONTHS Eyelets HEEL SOLE Eyelets TOE

# BABY SHOES MARY JANE SHOES 3-6 MONTHS







CRAFT CADDY PIECE B Join to piece A along dashed line

### DENIM WALLET