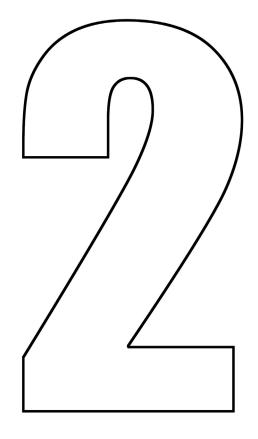

Here are the templates you will need to make some of the projects in Simply Sewing issue 45.

# FAST FAT QUARTER LARGE BOWL

**PETAL** Cut 12 from fabric outer line Cut 6 from bondaweb inner line

**TRAPEZIUM** Cut 6 from fabric outer line Cut 6 from card inner line

**SMALL HEXAGON** Cut 1 from fabric outer line Cut 1 from card inner line











FAST FAT QUARTER SMALL BOWL

LARGE HEXAGON
Cut 1 from fabric outer line
Cut 1 from bondaweb inner line
Cut 1 from card inner line

PETAL
Cut 12 from fabric outer line
Cut 6 from bondaweb inner line

TEST SQUARE 10x10cm



# HOPSCOTCH NUMBERS









# HOPSCOTCH NUMBERS



# CROCODILE TOY **EYELIDS** (2x main fabric) **EYES** (1x felt) **MAIN SNOUT FACE** (1x main fabric) **NOSTRIL** (2x main fabric (2x contrast fabric) **MIDDLE SNOUT** (1x main fabric) + Nostril . + + Nostril + K Nostril 4 t <sub>Nostrij</sub> y **END SNOUT** (1x main fabric)







# CROCODILE TOY SIDE BODY A (2x main fabric) JOIN TO SIDE BODY B





### WORKSHOP

#### FPP TEMPLATE A



#### FPP TEMPLATE B



# WORKSHOP

#### FPP TEMPLATE C



# WORKSHOP



BABY SHOES LACE-UP SHOES 0-3 MONTHS Eyelets SOLE HEEL Eyelets TOE

17

# BABY SHOES MARY JANE SHOES 0-3 MONTHS



# BABY SHOES LACE-UP SHOES 3-6 MONTHS Eyelets HEEL SOLE Eyelets TOE

# BABY SHOES MARY JANE SHOES 3-6 MONTHS







CRAFT CADDY PIECE B Join to piece A along dashed line

### DENIM WALLET