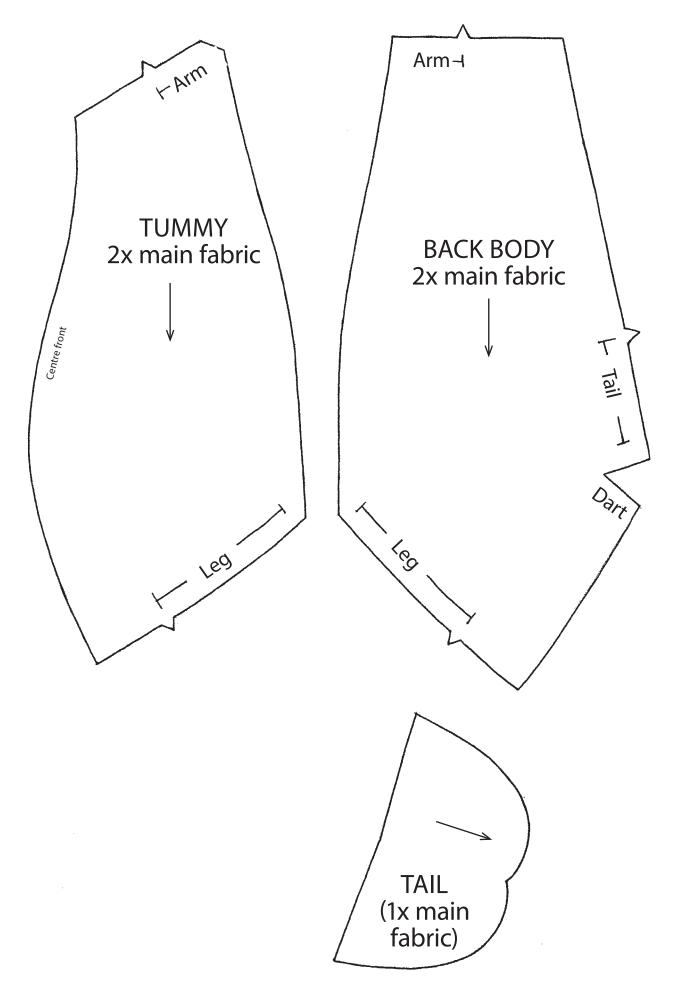

# TEMPLATES

Here are the templates you will need to make some of the projects in *Simply Sewing* issue 46.

STITCH LIBRARY

ROUMANIAN STITCH PURSE



CIRCLE BAG



HANDLE TAB INTERFACING 1x interfacing





# HEXIE CUSHION













#### LARGE POD PIECE A (Join to piece B along dotted lines)

Pod top outer and lining 1x outer fabric on fold 1x lining fabric on fold 1x iron-on fleece on fold

#### BATHROOM MAKES

**STORAGE PODS** 

LARGE POD PIECE B (Join to piece A along dotted lines)

**CUT ON FOLD** 

## BATHROOM MAKES

**STORAGE PODS** 

#### SMALL POD PIECE A (Join to piece B along dotted lines)

Pod top outer and lining 1x outer fabric on fold 1x lining fabric on fold 1x iron-on fleece on fold





### TEDDY BEAR



### TEDDY BEAR