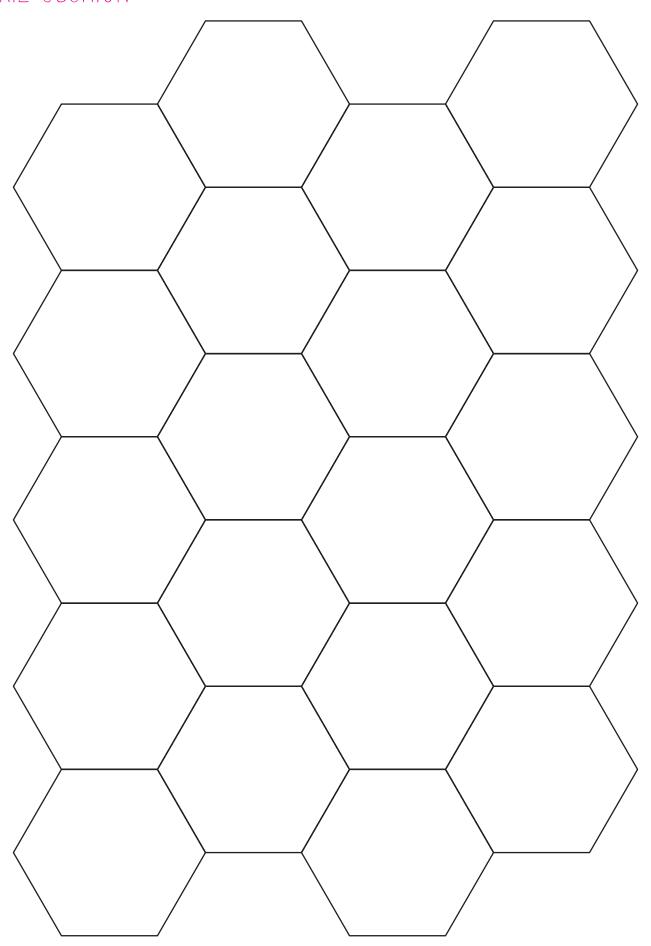

# TEMPLATES

Here are the templates you will need to make some of the projects in *Simply Sewing* issue 46.

STITCH LIBRARY

ROUMANIAN STITCH PURSE



CIRCLE BAG



HANDLE TAB INTERFACING 1x interfacing





# HEXIE CUSHION













#### LARGE POD PIECE A (Join to piece B along dotted lines)

Pod top outer and lining 1x outer fabric on fold 1x lining fabric on fold 1x iron-on fleece on fold

#### BATHROOM MAKES

**STORAGE PODS** 

LARGE POD PIECE B (Join to piece A along dotted lines)

**CUT ON FOLD** 

## BATHROOM MAKES

**STORAGE PODS** 

#### SMALL POD PIECE A (Join to piece B along dotted lines)

Pod top outer and lining 1x outer fabric on fold 1x lining fabric on fold 1x iron-on fleece on fold





### TEDDY BEAR



### TEDDY BEAR