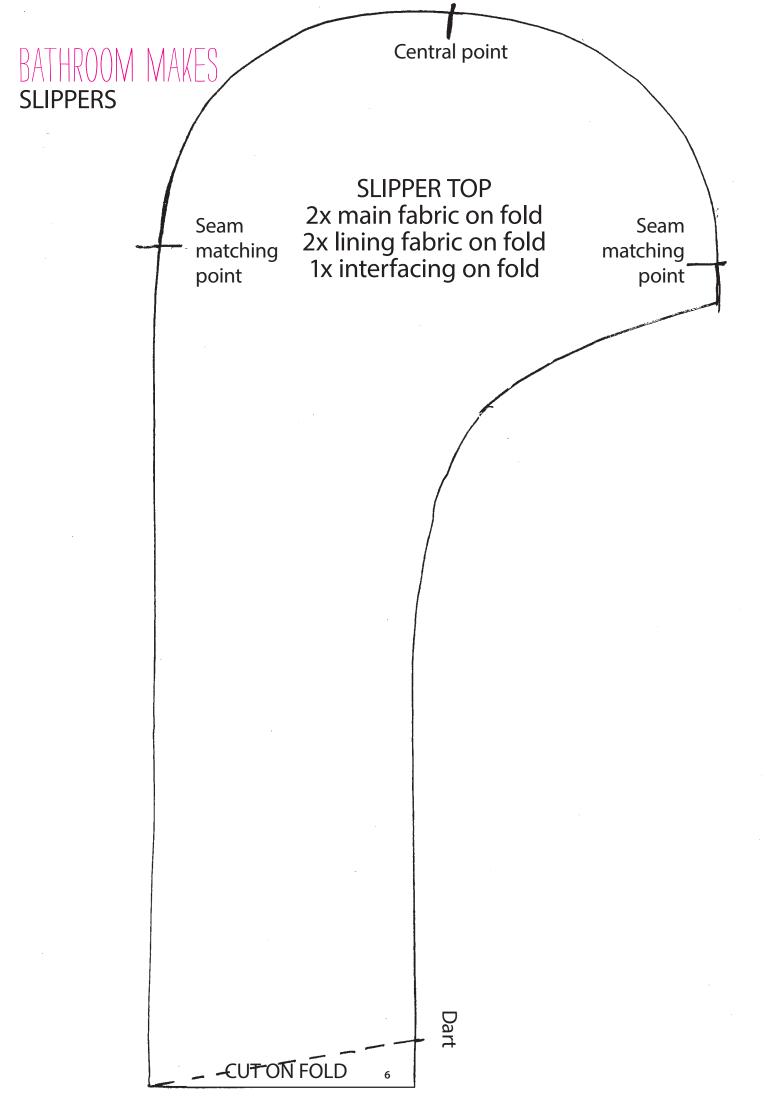

# TEMPLATES

Here are the templates you will need to make some of the projects in *Simply Sewing* issue 46.

STITCH LIBRARY

ROUMANIAN STITCH PURSE



CIRCLE BAG



HANDLE TAB INTERFACING 1x interfacing





# HEXIE CUSHION













#### LARGE POD PIECE A (Join to piece B along dotted lines)

Pod top outer and lining 1x outer fabric on fold 1x lining fabric on fold 1x iron-on fleece on fold

#### BATHROOM MAKES

**STORAGE PODS** 

LARGE POD PIECE B (Join to piece A along dotted lines)

**CUT ON FOLD** 

## BATHROOM MAKES

**STORAGE PODS** 

#### SMALL POD PIECE A (Join to piece B along dotted lines)

Pod top outer and lining 1x outer fabric on fold 1x lining fabric on fold 1x iron-on fleece on fold





### TEDDY BEAR



### TEDDY BEAR