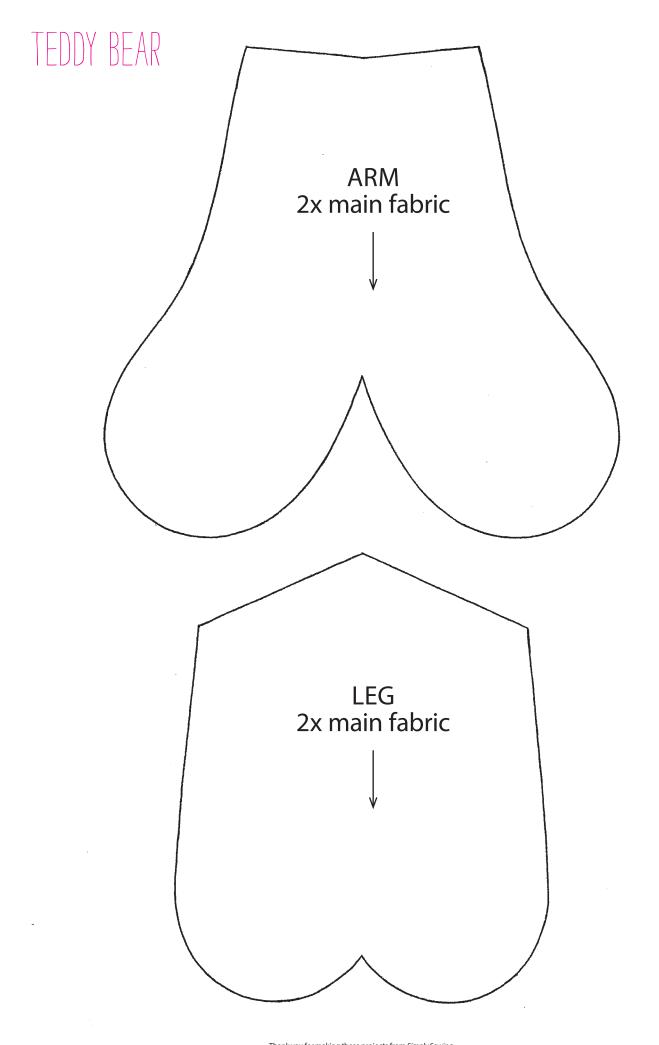

# TEMPLATES

Here are the templates you will need to make some of the projects in *Simply Sewing* issue 46.

STITCH LIBRARY

ROUMANIAN STITCH PURSE



CIRCLE BAG



HANDLE TAB INTERFACING 1x interfacing





# HEXIE CUSHION













#### LARGE POD PIECE A (Join to piece B along dotted lines)

Pod top outer and lining 1x outer fabric on fold 1x lining fabric on fold 1x iron-on fleece on fold

#### BATHROOM MAKES

**STORAGE PODS** 

LARGE POD PIECE B (Join to piece A along dotted lines)

**CUT ON FOLD** 

## BATHROOM MAKES

**STORAGE PODS** 

#### SMALL POD PIECE A (Join to piece B along dotted lines)

Pod top outer and lining 1x outer fabric on fold 1x lining fabric on fold 1x iron-on fleece on fold





### TEDDY BEAR



### TEDDY BEAR