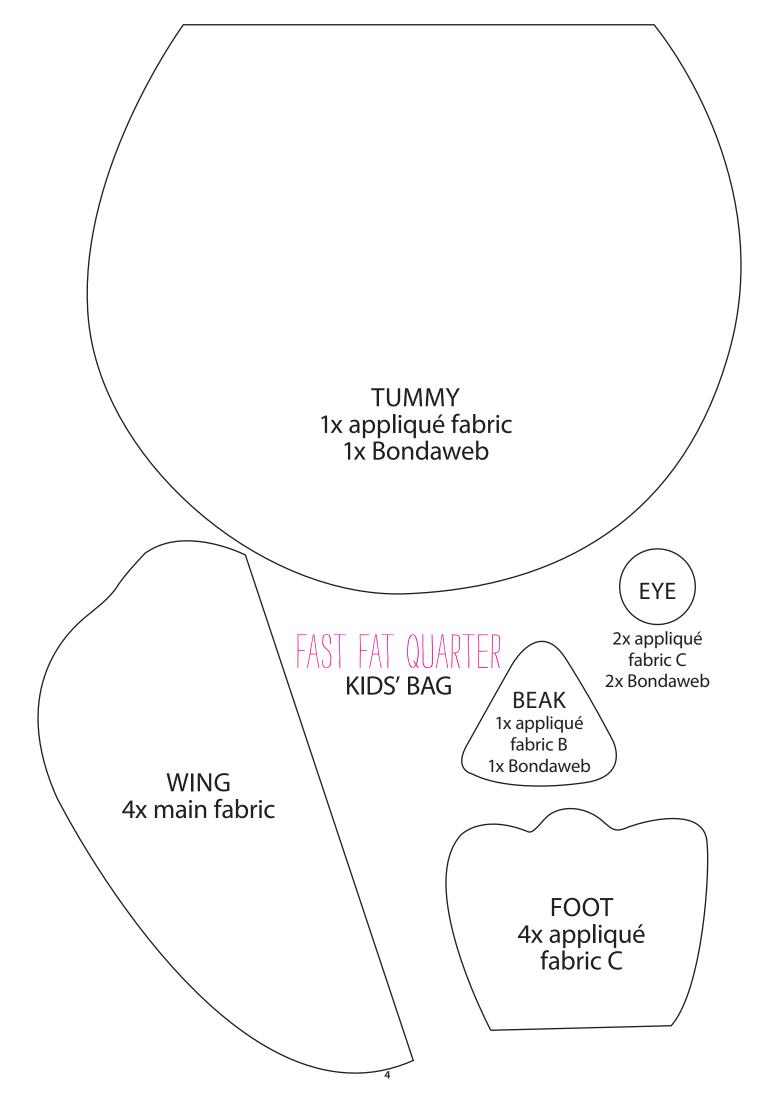

# TEMPLATES

Here are the templates you will need to make some of the projects in *Simply Sewing* issue 46.

STITCH LIBRARY

ROUMANIAN STITCH PURSE

CIRCLE BAG

HANDLE TAB INTERFACING 1x interfacing