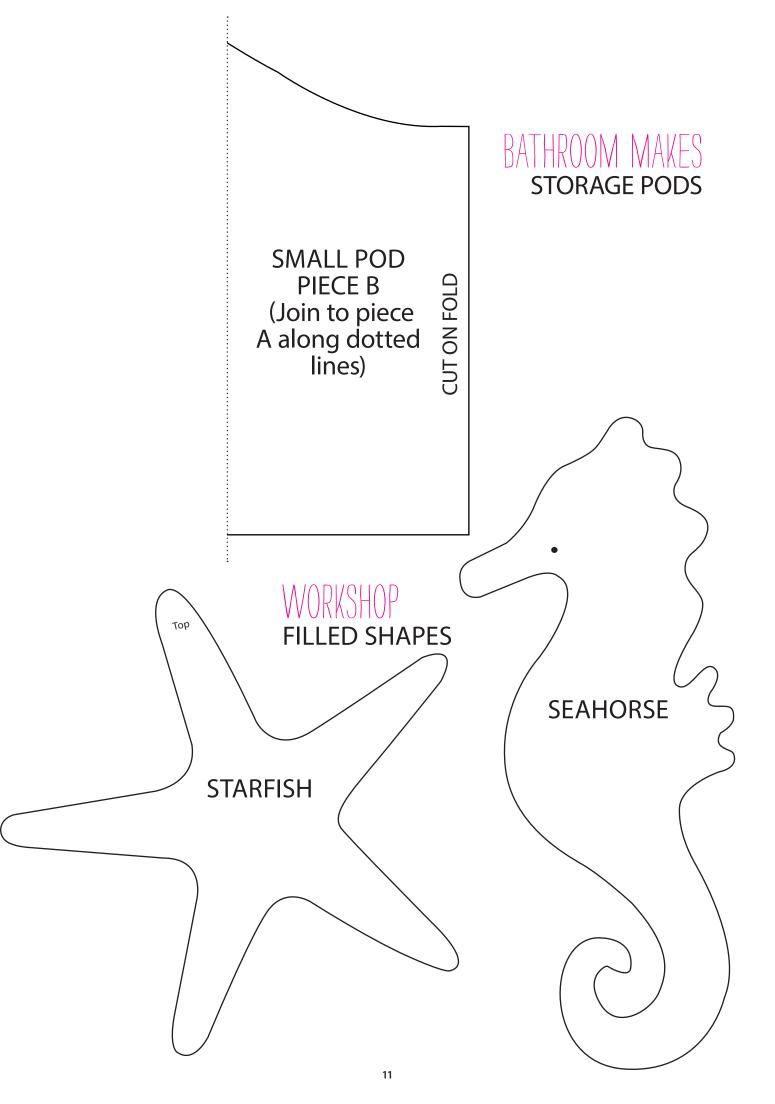

#### BATHROOM MAKES

**STORAGE PODS** 

LARGE POD PIECE B (Join to piece A along dotted lines)

**CUT ON FOLD** 

#### SMALL POD PIECE A (Join to piece B along dotted lines)

Pod top outer and lining 1x outer fabric on fold 1x lining fabric on fold 1x iron-on fleece on fold