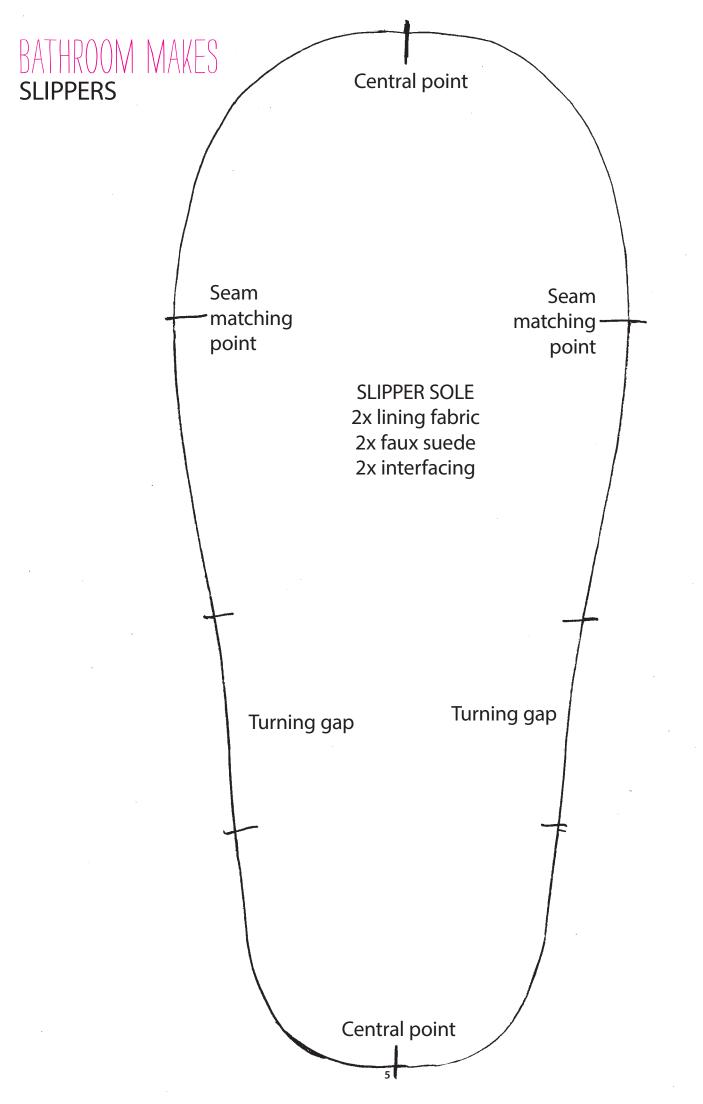

# TEMPLATES

Here are the templates you will need to make some of the projects in *Simply Sewing* issue 46.

STITCH LIBRARY

ROUMANIAN STITCH PURSE



CIRCLE BAG



HANDLE TAB INTERFACING 1x interfacing





# HEXIE CUSHION













#### LARGE POD PIECE A (Join to piece B along dotted lines)

Pod top outer and lining 1x outer fabric on fold 1x lining fabric on fold 1x iron-on fleece on fold

#### BATHROOM MAKES

**STORAGE PODS** 

LARGE POD PIECE B (Join to piece A along dotted lines)

**CUT ON FOLD** 

## BATHROOM MAKES

**STORAGE PODS** 

#### SMALL POD PIECE A (Join to piece B along dotted lines)

Pod top outer and lining 1x outer fabric on fold 1x lining fabric on fold 1x iron-on fleece on fold





### TEDDY BEAR



### TEDDY BEAR