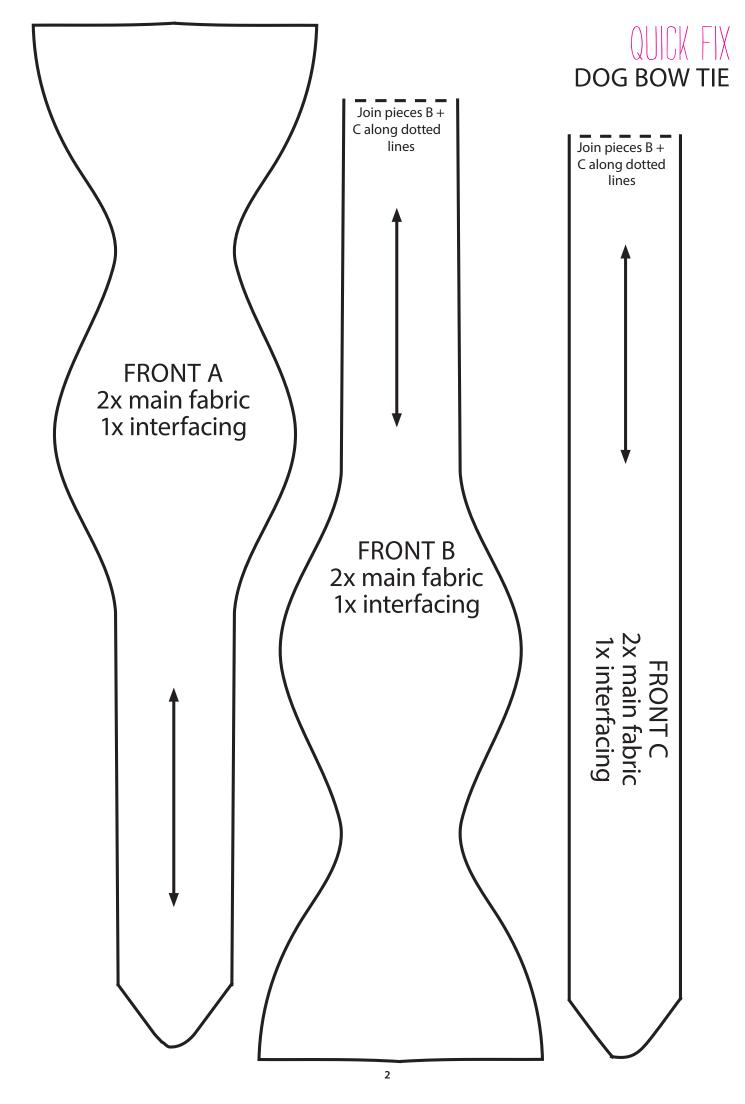

# TEMPLATES

Here are the templates you will need to make some of the projects in *Simply Sewing* issue 46.

STITCH LIBRARY

ROUMANIAN STITCH PURSE



CIRCLE BAG



HANDLE TAB INTERFACING 1x interfacing





# HEXIE CUSHION













#### LARGE POD PIECE A (Join to piece B along dotted lines)

Pod top outer and lining 1x outer fabric on fold 1x lining fabric on fold 1x iron-on fleece on fold

#### BATHROOM MAKES

**STORAGE PODS** 

LARGE POD PIECE B (Join to piece A along dotted lines)

**CUT ON FOLD** 

## BATHROOM MAKES

**STORAGE PODS** 

#### SMALL POD PIECE A (Join to piece B along dotted lines)

Pod top outer and lining 1x outer fabric on fold 1x lining fabric on fold 1x iron-on fleece on fold





### TEDDY BEAR



### TEDDY BEAR