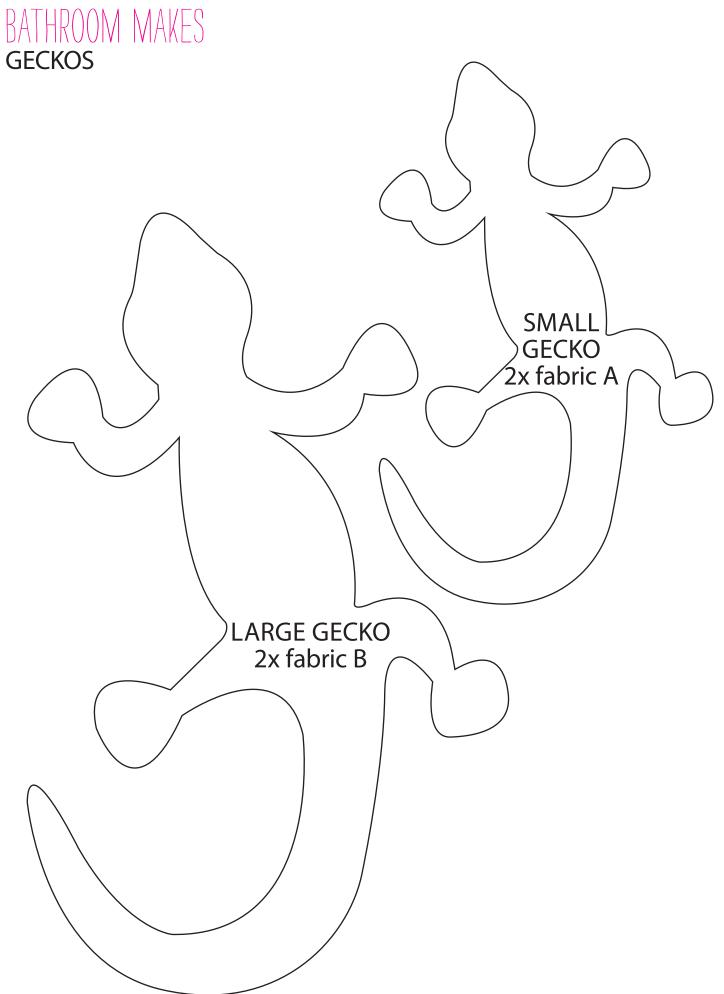

# TEMPLATES

Here are the templates you will need to make some of the projects in *Simply Sewing* issue 46.

STITCH LIBRARY

ROUMANIAN STITCH PURSE



CIRCLE BAG



HANDLE TAB INTERFACING 1x interfacing





# HEXIE CUSHION













#### LARGE POD PIECE A (Join to piece B along dotted lines)

Pod top outer and lining 1x outer fabric on fold 1x lining fabric on fold 1x iron-on fleece on fold

#### BATHROOM MAKES

**STORAGE PODS** 

LARGE POD PIECE B (Join to piece A along dotted lines)

**CUT ON FOLD** 

## BATHROOM MAKES

**STORAGE PODS** 

#### SMALL POD PIECE A (Join to piece B along dotted lines)

Pod top outer and lining 1x outer fabric on fold 1x lining fabric on fold 1x iron-on fleece on fold





### TEDDY BEAR



### TEDDY BEAR