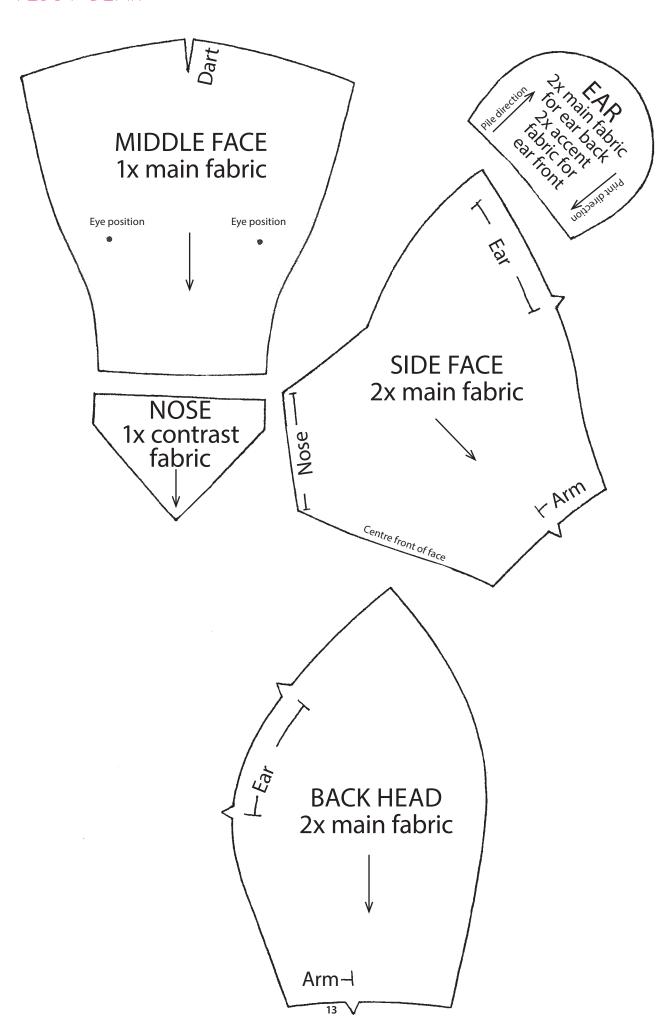

# TEMPLATES

Here are the templates you will need to make some of the projects in *Simply Sewing* issue 46.

STITCH LIBRARY

ROUMANIAN STITCH PURSE



CIRCLE BAG



HANDLE TAB INTERFACING 1x interfacing





# HEXIE CUSHION













#### LARGE POD PIECE A (Join to piece B along dotted lines)

Pod top outer and lining 1x outer fabric on fold 1x lining fabric on fold 1x iron-on fleece on fold

#### BATHROOM MAKES

**STORAGE PODS** 

LARGE POD PIECE B (Join to piece A along dotted lines)

**CUT ON FOLD** 

## BATHROOM MAKES

**STORAGE PODS** 

#### SMALL POD PIECE A (Join to piece B along dotted lines)

Pod top outer and lining 1x outer fabric on fold 1x lining fabric on fold 1x iron-on fleece on fold





### TEDDY BEAR



### TEDDY BEAR