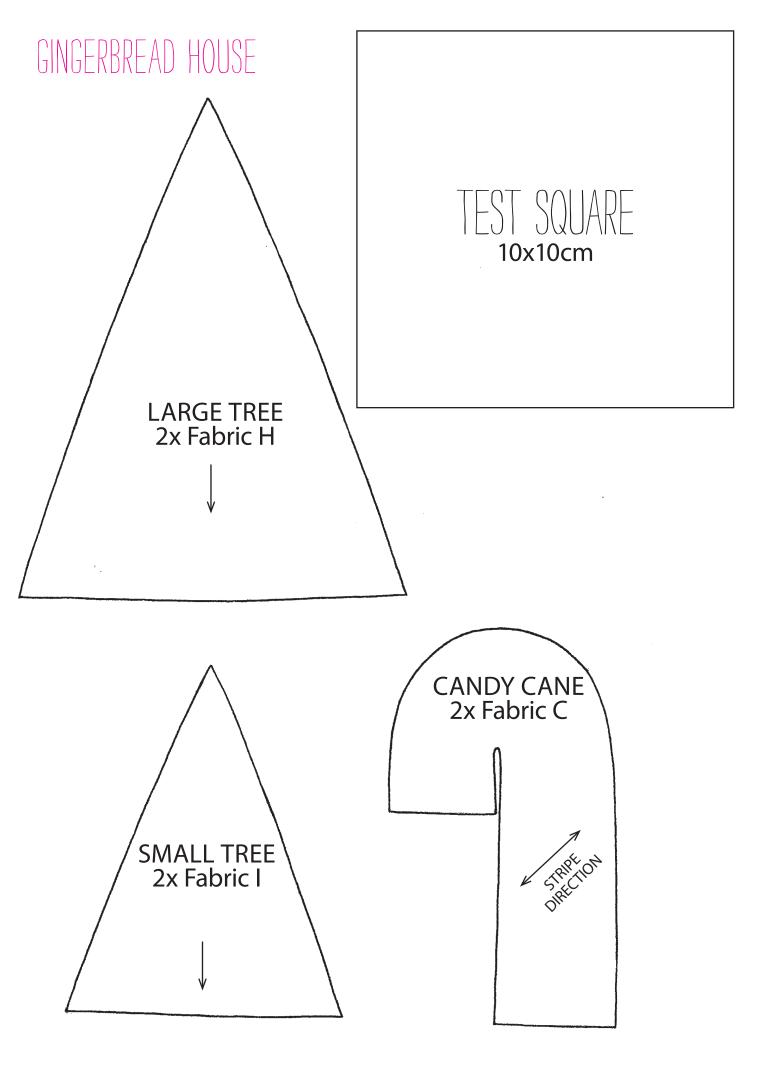

# TEMPLATES

Here are the templates you will need to make some of the projects in *Simply Sewing* issue 48.























### APPLIQUÉ BAG







# MODERN CHRISTMAS POM POM CUSHION

CUSHION PIECE A
(Print two. Join Piece A to
Piece B along the dashed
line for both, then join
the two half triangles
along the centre line)

2x Main Fabric

# MODERN CHRISTMAS POM POM CUSHION



MODERN CHRISTMAS **STOCKING** STOCKING PIECE A (Join to piece B along dashed line) 2x Main Fabric STOCKING PIECE C (Join to piece B along dashed line)

# MODERN CHRISTMAS **STOCKING** STOCKING PIECE B (Join to piece A and C along dashed line)

## QUICK FIX EARRINGS