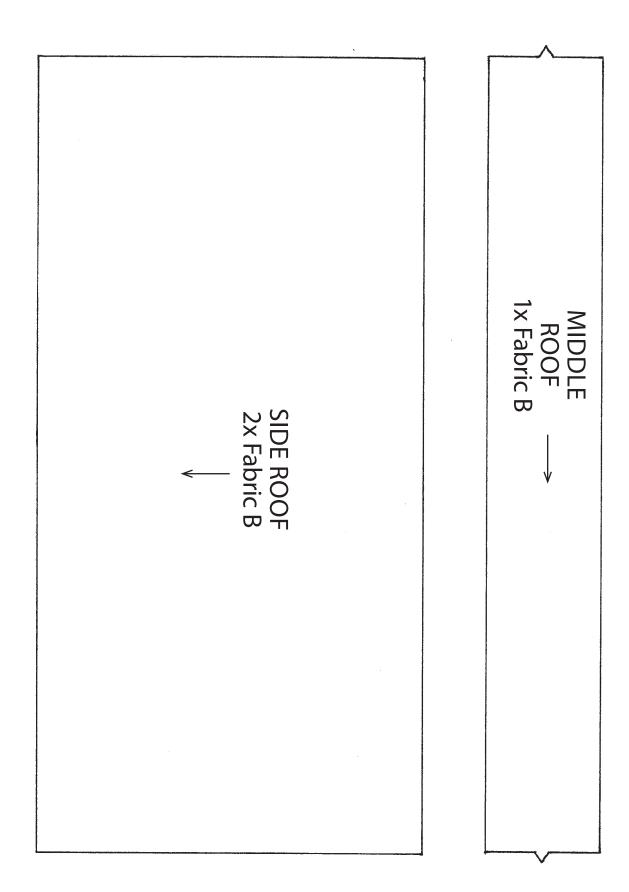

# TEMPLATES

Here are the templates you will need to make some of the projects in *Simply Sewing* issue 48.























### APPLIQUÉ BAG







# MODERN CHRISTMAS POM POM CUSHION

CUSHION PIECE A
(Print two. Join Piece A to
Piece B along the dashed
line for both, then join
the two half triangles
along the centre line)

2x Main Fabric

# MODERN CHRISTMAS POM POM CUSHION



MODERN CHRISTMAS **STOCKING** STOCKING PIECE A (Join to piece B along dashed line) 2x Main Fabric STOCKING PIECE C (Join to piece B along dashed line)

# MODERN CHRISTMAS **STOCKING** STOCKING PIECE B (Join to piece A and C along dashed line)

## QUICK FIX EARRINGS