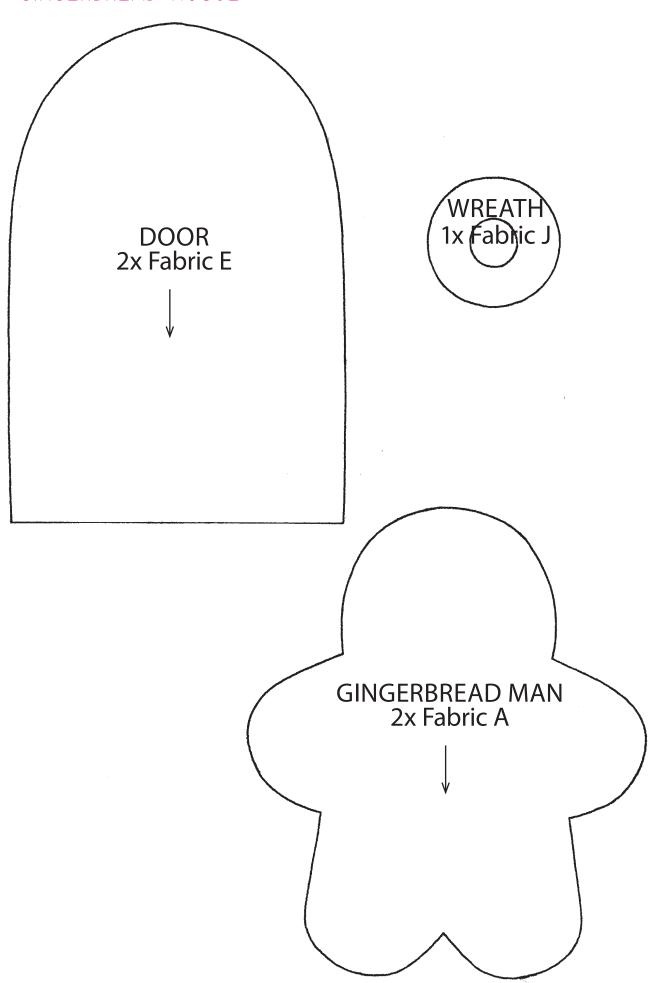

# TEMPLATES

Here are the templates you will need to make some of the projects in *Simply Sewing* issue 48.























### APPLIQUÉ BAG







# MODERN CHRISTMAS POM POM CUSHION

CUSHION PIECE A
(Print two. Join Piece A to
Piece B along the dashed
line for both, then join
the two half triangles
along the centre line)

2x Main Fabric

# MODERN CHRISTMAS POM POM CUSHION



MODERN CHRISTMAS **STOCKING** STOCKING PIECE A (Join to piece B along dashed line) 2x Main Fabric STOCKING PIECE C (Join to piece B along dashed line)

# MODERN CHRISTMAS **STOCKING** STOCKING PIECE B (Join to piece A and C along dashed line)

## QUICK FIX EARRINGS