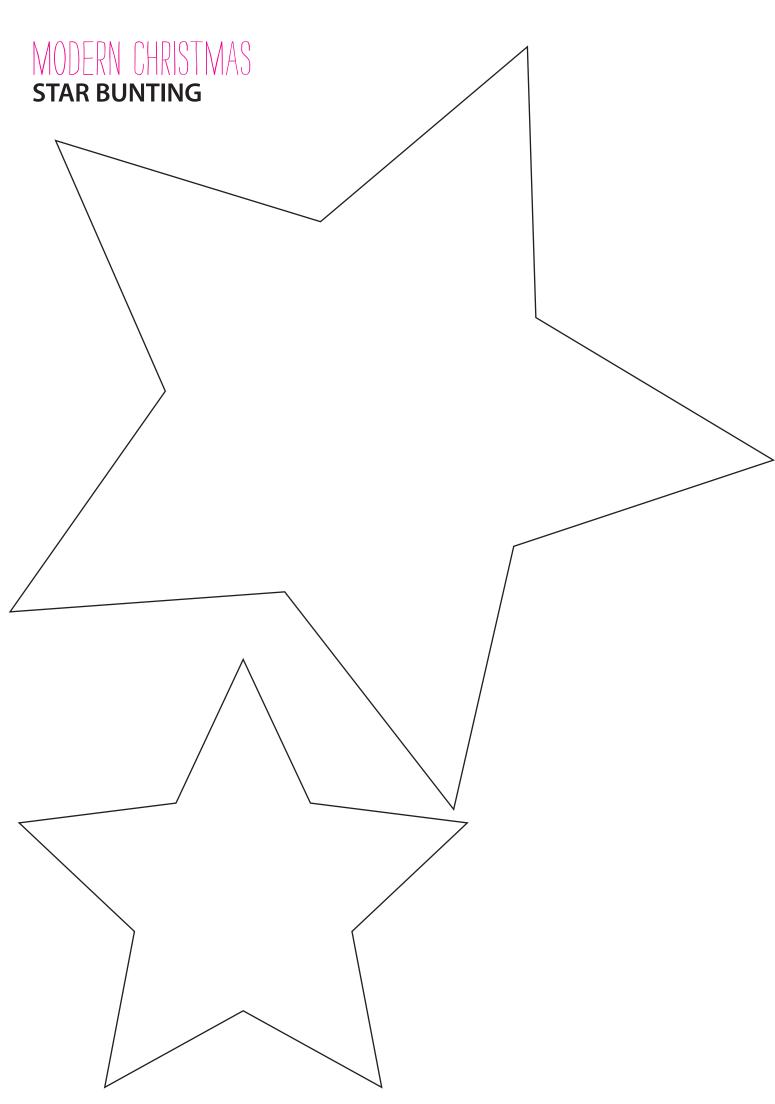

# MODERN CHRISTMAS POM POM CUSHION

CUSHION PIECE A
(Print two. Join Piece A to
Piece B along the dashed
line for both, then join
the two half triangles
along the centre line)

2x Main Fabric