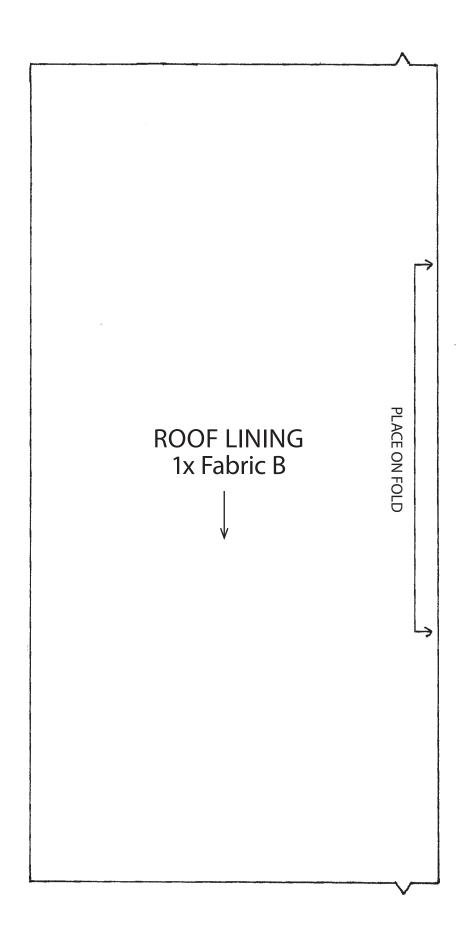

# TEMPLATES

Here are the templates you will need to make some of the projects in *Simply Sewing* issue 48.























### APPLIQUÉ BAG







# MODERN CHRISTMAS POM POM CUSHION

CUSHION PIECE A
(Print two. Join Piece A to
Piece B along the dashed
line for both, then join
the two half triangles
along the centre line)

2x Main Fabric

# MODERN CHRISTMAS POM POM CUSHION



MODERN CHRISTMAS **STOCKING** STOCKING PIECE A (Join to piece B along dashed line) 2x Main Fabric STOCKING PIECE C (Join to piece B along dashed line)

# MODERN CHRISTMAS **STOCKING** STOCKING PIECE B (Join to piece A and C along dashed line)

## QUICK FIX EARRINGS