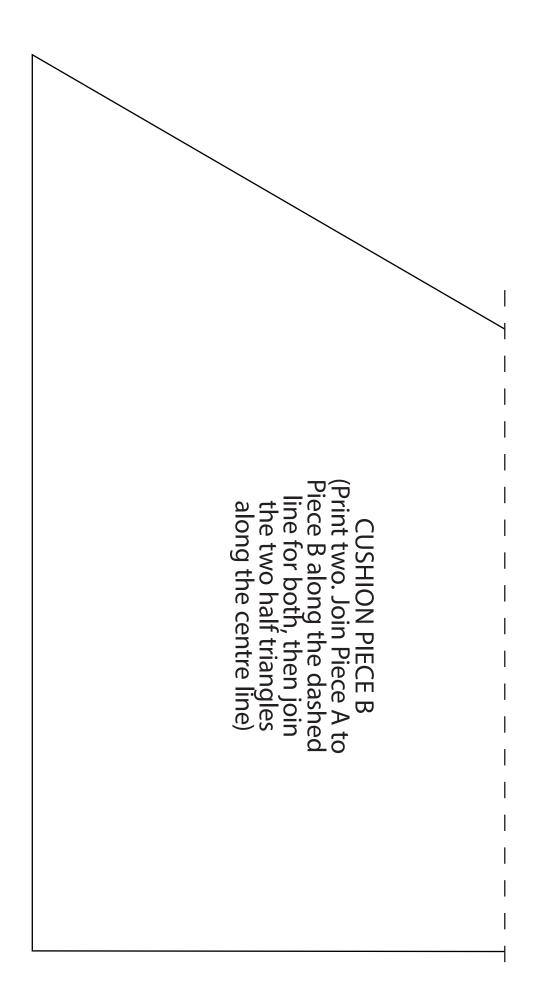

# MODERN CHRISTMAS POM POM CUSHION

CUSHION PIECE A
(Print two. Join Piece A to
Piece B along the dashed
line for both, then join
the two half triangles
along the centre line)

2x Main Fabric