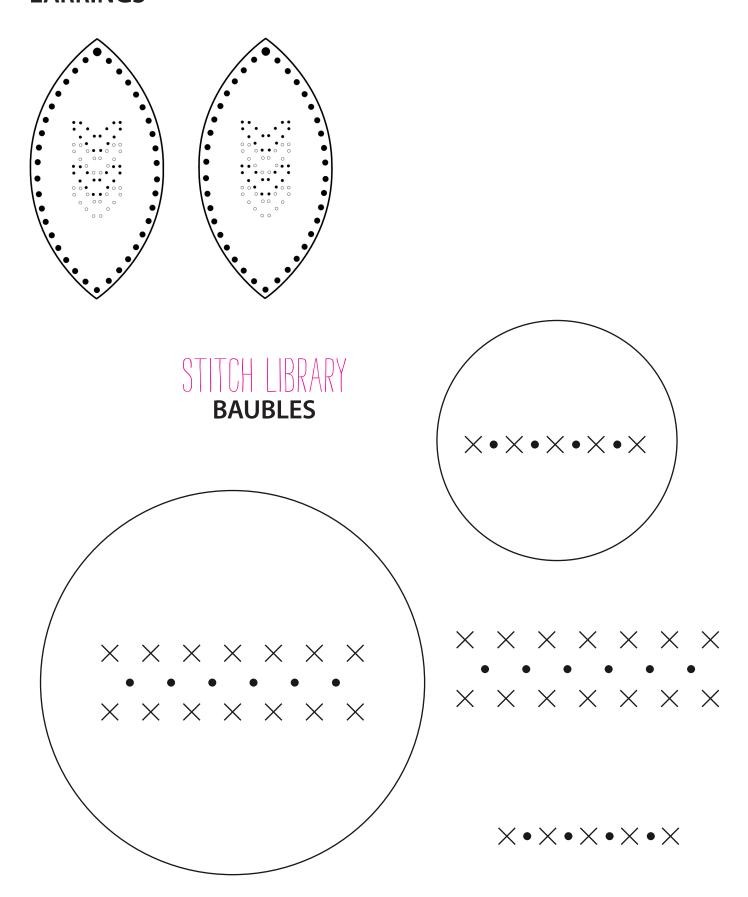

# TEMPLATES

Here are the templates you will need to make some of the projects in *Simply Sewing* issue 48.























### APPLIQUÉ BAG







# MODERN CHRISTMAS POM POM CUSHION

CUSHION PIECE A
(Print two. Join Piece A to
Piece B along the dashed
line for both, then join
the two half triangles
along the centre line)

2x Main Fabric

# MODERN CHRISTMAS POM POM CUSHION



MODERN CHRISTMAS **STOCKING** STOCKING PIECE A (Join to piece B along dashed line) 2x Main Fabric STOCKING PIECE C (Join to piece B along dashed line)

# MODERN CHRISTMAS **STOCKING** STOCKING PIECE B (Join to piece A and C along dashed line)

## QUICK FIX EARRINGS