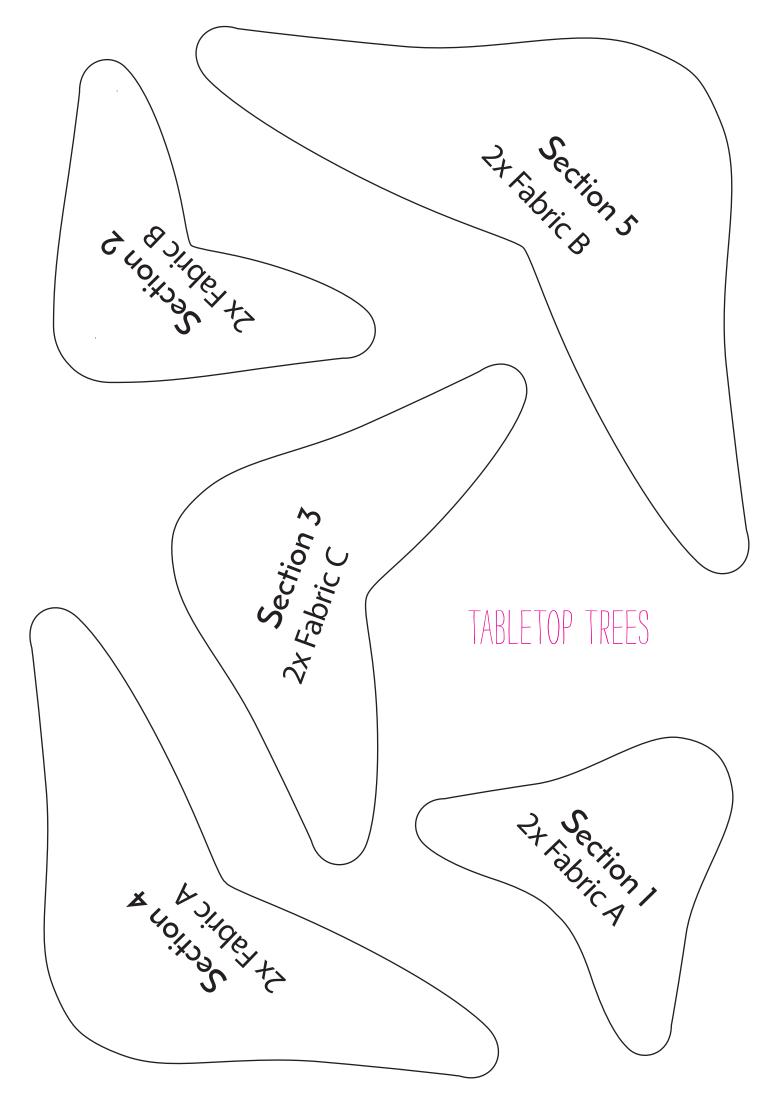

# TEMPLATES

Here are the templates you will need to make some of the projects in *Simply Sewing* issue 48.























### APPLIQUÉ BAG







# MODERN CHRISTMAS POM POM CUSHION

CUSHION PIECE A
(Print two. Join Piece A to
Piece B along the dashed
line for both, then join
the two half triangles
along the centre line)

2x Main Fabric

# MODERN CHRISTMAS POM POM CUSHION



MODERN CHRISTMAS **STOCKING** STOCKING PIECE A (Join to piece B along dashed line) 2x Main Fabric STOCKING PIECE C (Join to piece B along dashed line)

# MODERN CHRISTMAS **STOCKING** STOCKING PIECE B (Join to piece A and C along dashed line)

## QUICK FIX EARRINGS