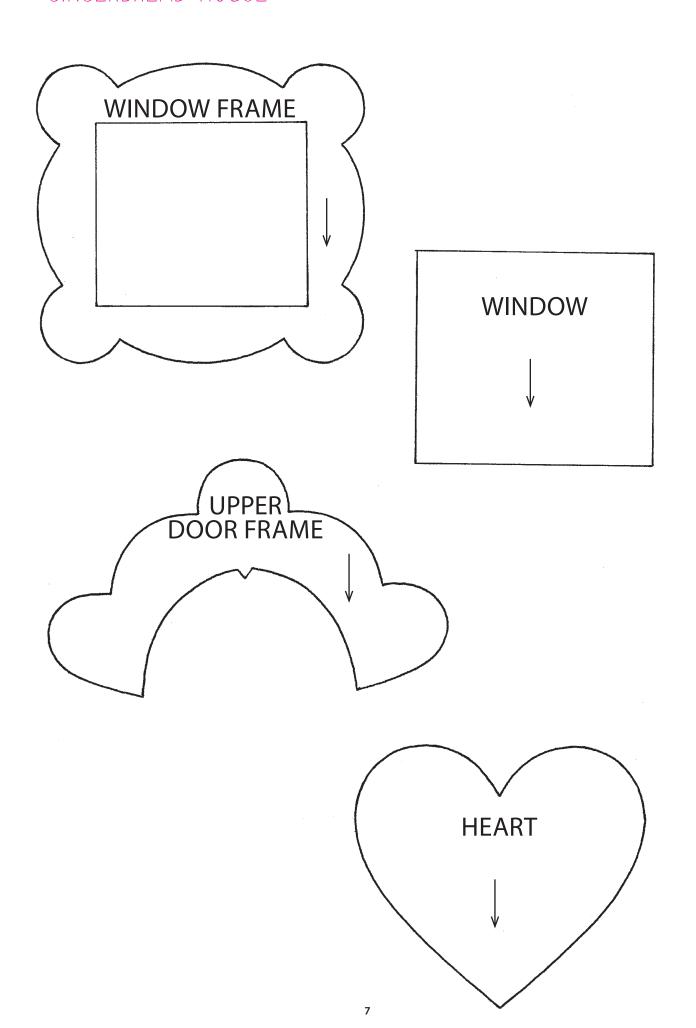

# TEMPLATES

Here are the templates you will need to make some of the projects in *Simply Sewing* issue 48.























### APPLIQUÉ BAG







# MODERN CHRISTMAS POM POM CUSHION

CUSHION PIECE A
(Print two. Join Piece A to
Piece B along the dashed
line for both, then join
the two half triangles
along the centre line)

2x Main Fabric

# MODERN CHRISTMAS POM POM CUSHION



MODERN CHRISTMAS **STOCKING** STOCKING PIECE A (Join to piece B along dashed line) 2x Main Fabric STOCKING PIECE C (Join to piece B along dashed line)

# MODERN CHRISTMAS **STOCKING** STOCKING PIECE B (Join to piece A and C along dashed line)

## QUICK FIX EARRINGS