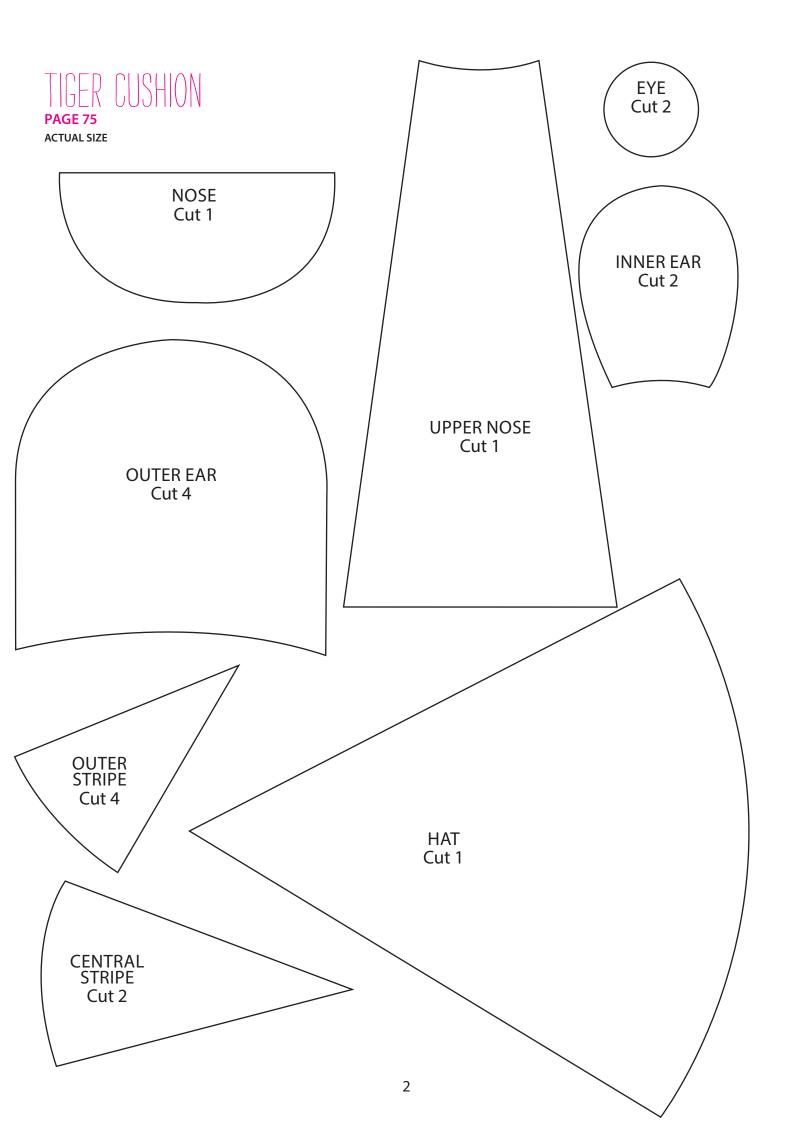

ACTUAL SIZE









ACTUAL SIZE

TIGER CUSHION PIECE B (Join to Piece A and C along dotted lines) Cut 2 (once joined)

## **ACTUAL SIZE** Placement points for slipper slides (top) SLIPPER SOLE LEFT FOOT (Flip over for right foot) Inner sole: Cut 1 pair Fabric A Sole: Cut 1 pair Fabric B Sole wadding: Cut 1 pair wadding Shorten or lengthen here

7

## SLIPPERS

**PAGE 26** 

**ACTUAL SIZE** 



## SEWING CASE

PAGE 83

ACTUAL SIZE

ZIP POCKET TOP Cut 2 on fold lining fabric **CUT ON FOLD** 



TEST SQUARE 10x10cm















| MITT PIECE A<br>(Join to Piece B along d<br>Cut 1 assembled outer (c<br>Cut 1 assembled lining (c | otted lines) once joined) once joined) |
|---------------------------------------------------------------------------------------------------|--------------------