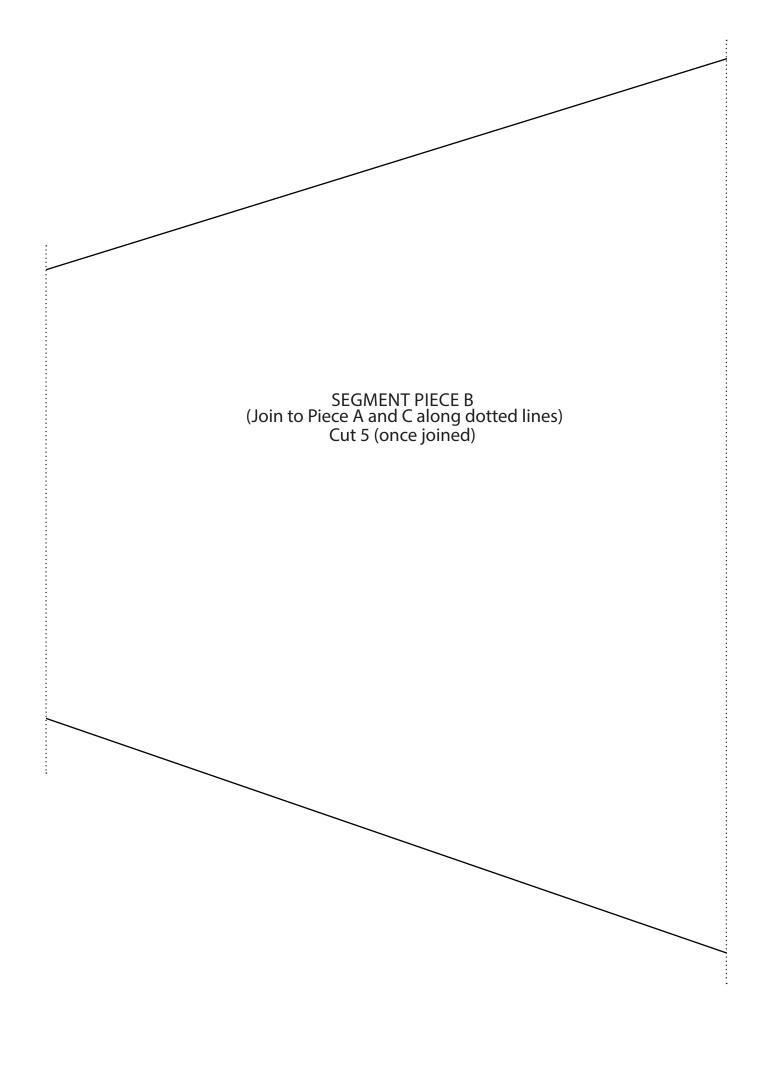

ACTUAL SIZE









ACTUAL SIZE

TIGER CUSHION PIECE B (Join to Piece A and C along dotted lines) Cut 2 (once joined)

## **ACTUAL SIZE** Placement points for slipper slides (top) SLIPPER SOLE LEFT FOOT (Flip over for right foot) Inner sole: Cut 1 pair Fabric A Sole: Cut 1 pair Fabric B Sole wadding: Cut 1 pair wadding Shorten or lengthen here

7

## SLIPPERS

**PAGE 26** 

**ACTUAL SIZE** 



## SEWING CASE

PAGE 83

ACTUAL SIZE

ZIP POCKET TOP Cut 2 on fold lining fabric **CUT ON FOLD** 



TEST SQUARE 10x10cm















| MITT PIECE A<br>(Join to Piece B along d<br>Cut 1 assembled outer (c<br>Cut 1 assembled lining (c | otted lines) once joined) once joined) |
|---------------------------------------------------------------------------------------------------|----------------------------------------|
|                                                                                                   |                                        |