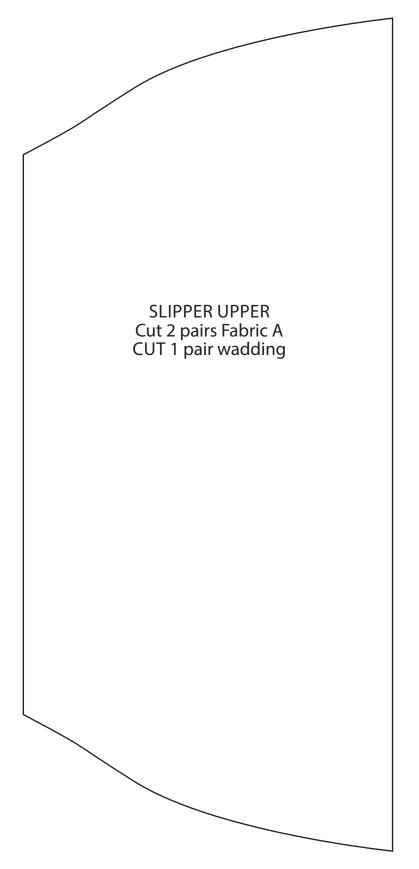

ACTUAL SIZE









ACTUAL SIZE

TIGER CUSHION PIECE B (Join to Piece A and C along dotted lines) Cut 2 (once joined)

## **ACTUAL SIZE** Placement points for slipper slides (top) SLIPPER SOLE LEFT FOOT (Flip over for right foot) Inner sole: Cut 1 pair Fabric A Sole: Cut 1 pair Fabric B Sole wadding: Cut 1 pair wadding Shorten or lengthen here

7

## SLIPPERS

**PAGE 26** 

**ACTUAL SIZE** 



## SEWING CASE

PAGE 83

ACTUAL SIZE

ZIP POCKET TOP Cut 2 on fold lining fabric **CUT ON FOLD** 



TEST SQUARE 10x10cm















| MITT PIECE A<br>(Join to Piece B along d<br>Cut 1 assembled outer (c<br>Cut 1 assembled lining (c | otted lines) once joined) once joined) |
|---------------------------------------------------------------------------------------------------|----------------------------------------|
|                                                                                                   |                                        |