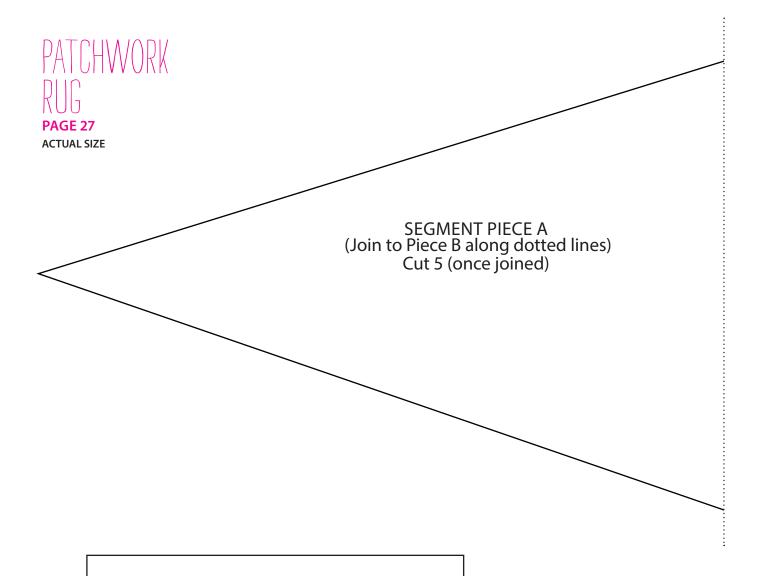

ACTUAL SIZE









ACTUAL SIZE

TIGER CUSHION PIECE B (Join to Piece A and C along dotted lines) Cut 2 (once joined)

## **ACTUAL SIZE** Placement points for slipper slides (top) SLIPPER SOLE LEFT FOOT (Flip over for right foot) Inner sole: Cut 1 pair Fabric A Sole: Cut 1 pair Fabric B Sole wadding: Cut 1 pair wadding Shorten or lengthen here

7

## SLIPPERS

**PAGE 26** 

**ACTUAL SIZE** 



## SEWING CASE

PAGE 83

ACTUAL SIZE

ZIP POCKET TOP Cut 2 on fold lining fabric **CUT ON FOLD** 



TEST SQUARE 10x10cm















| MITT PIECE A<br>(Join to Piece B along d<br>Cut 1 assembled outer (c<br>Cut 1 assembled lining (c | otted lines) once joined) once joined) |
|---------------------------------------------------------------------------------------------------|----------------------------------------|
|                                                                                                   |                                        |