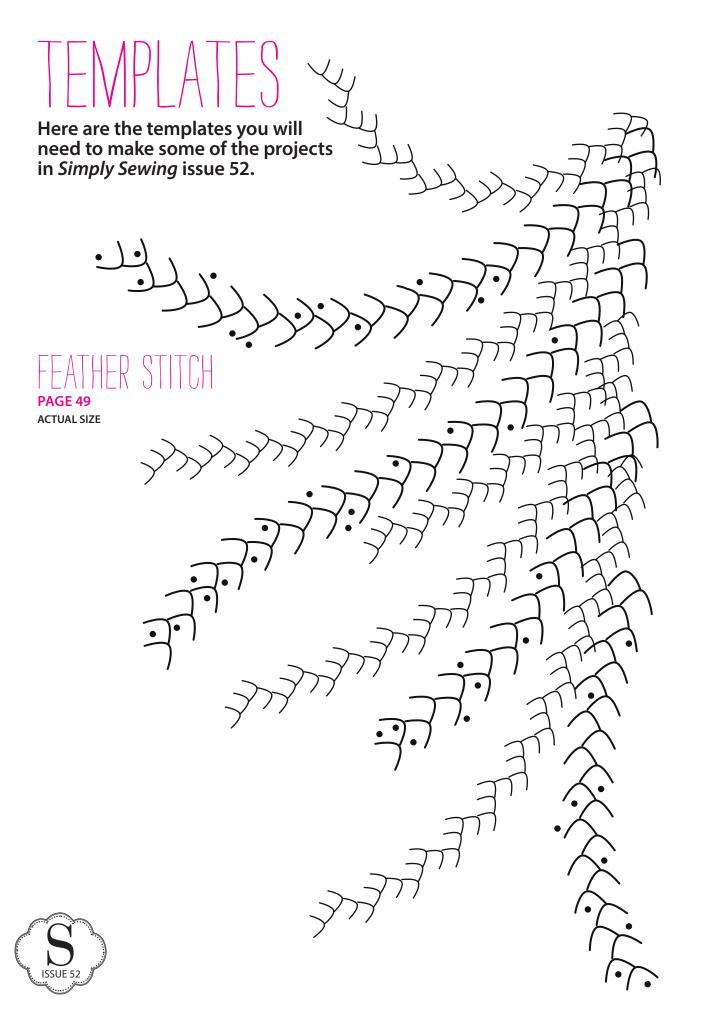

ACTUAL SIZE









ACTUAL SIZE

TIGER CUSHION PIECE B (Join to Piece A and C along dotted lines) Cut 2 (once joined)

## **ACTUAL SIZE** Placement points for slipper slides (top) SLIPPER SOLE LEFT FOOT (Flip over for right foot) Inner sole: Cut 1 pair Fabric A Sole: Cut 1 pair Fabric B Sole wadding: Cut 1 pair wadding Shorten or lengthen here

7

## SLIPPERS

**PAGE 26** 

**ACTUAL SIZE** 



## SEWING CASE

PAGE 83

ACTUAL SIZE

ZIP POCKET TOP Cut 2 on fold lining fabric **CUT ON FOLD** 



TEST SQUARE 10x10cm















| MITT PIECE A<br>(Join to Piece B along d<br>Cut 1 assembled outer (c<br>Cut 1 assembled lining (c | otted lines) once joined) once joined) |
|---------------------------------------------------------------------------------------------------|------------------