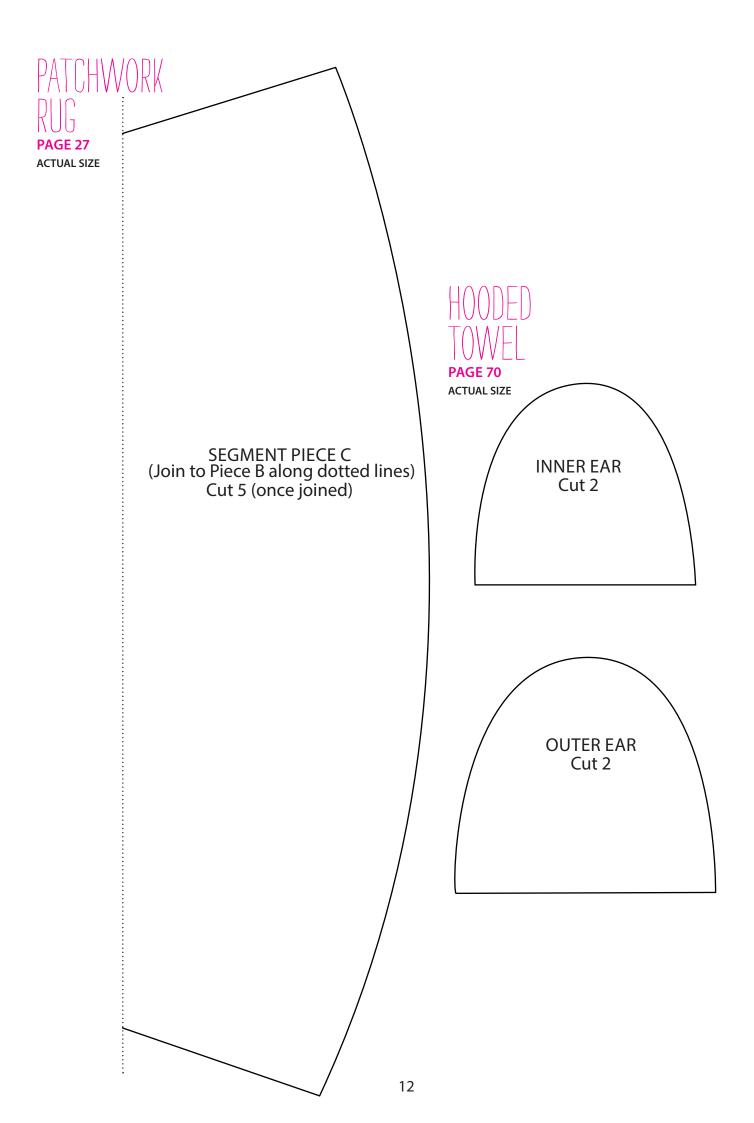

ACTUAL SIZE









ACTUAL SIZE

TIGER CUSHION PIECE B (Join to Piece A and C along dotted lines) Cut 2 (once joined)

## **ACTUAL SIZE** Placement points for slipper slides (top) SLIPPER SOLE LEFT FOOT (Flip over for right foot) Inner sole: Cut 1 pair Fabric A Sole: Cut 1 pair Fabric B Sole wadding: Cut 1 pair wadding Shorten or lengthen here

7

## SLIPPERS

**PAGE 26** 

**ACTUAL SIZE** 



## SEWING CASE

PAGE 83

ACTUAL SIZE

ZIP POCKET TOP Cut 2 on fold lining fabric **CUT ON FOLD** 



TEST SQUARE 10x10cm















| MITT PIECE A<br>(Join to Piece B along d<br>Cut 1 assembled outer (c<br>Cut 1 assembled lining (c | otted lines) once joined) once joined) |
|---------------------------------------------------------------------------------------------------|----------------------------------------|
|                                                                                                   |                                        |