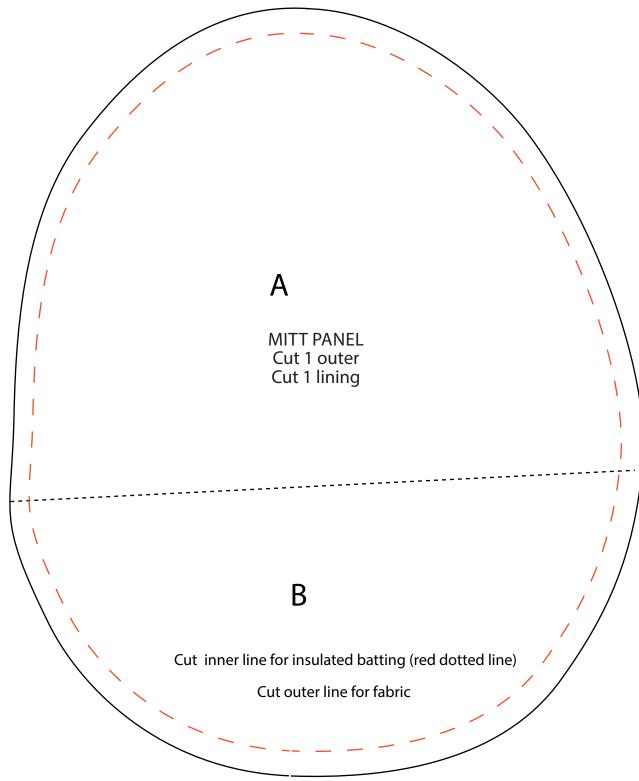

## SEWING CASE

PAGE 83

ACTUAL SIZE

ZIP POCKET TOP Cut 2 on fold lining fabric **CUT ON FOLD** 

TEST SQUARE 10x10cm

| MITT PIECE A<br>(Join to Piece B along d<br>Cut 1 assembled outer (c<br>Cut 1 assembled lining (c | otted lines) once joined) once joined) |
|---------------------------------------------------------------------------------------------------|----------------------------------------|
|                                                                                                   |                                        |