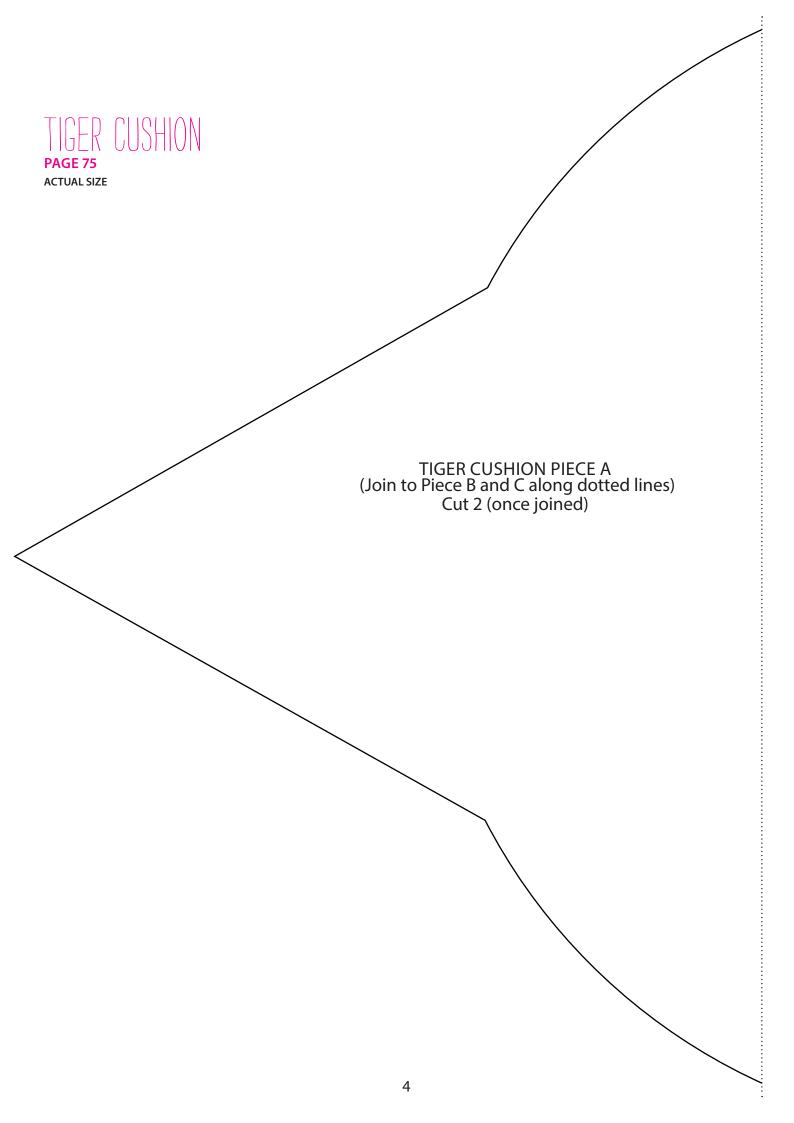

ACTUAL SIZE









ACTUAL SIZE

TIGER CUSHION PIECE B (Join to Piece A and C along dotted lines) Cut 2 (once joined)

## **ACTUAL SIZE** Placement points for slipper slides (top) SLIPPER SOLE LEFT FOOT (Flip over for right foot) Inner sole: Cut 1 pair Fabric A Sole: Cut 1 pair Fabric B Sole wadding: Cut 1 pair wadding Shorten or lengthen here

7

## SLIPPERS

**PAGE 26** 

**ACTUAL SIZE** 



## SEWING CASE

PAGE 83

ACTUAL SIZE

ZIP POCKET TOP Cut 2 on fold lining fabric **CUT ON FOLD** 



TEST SQUARE 10x10cm















| MITT PIECE A<br>(Join to Piece B along d<br>Cut 1 assembled outer (c<br>Cut 1 assembled lining (c | otted lines) once joined) once joined) |
|---------------------------------------------------------------------------------------------------|-------------------------------------