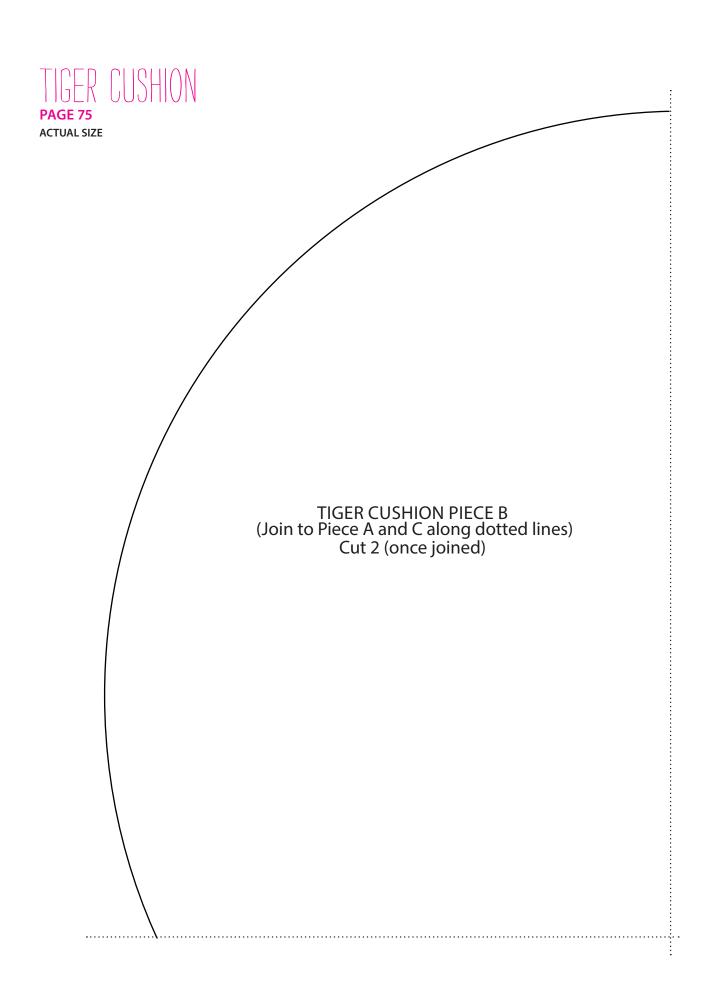

ACTUAL SIZE

ACTUAL SIZE

TIGER CUSHION PIECE B (Join to Piece A and C along dotted lines) Cut 2 (once joined)