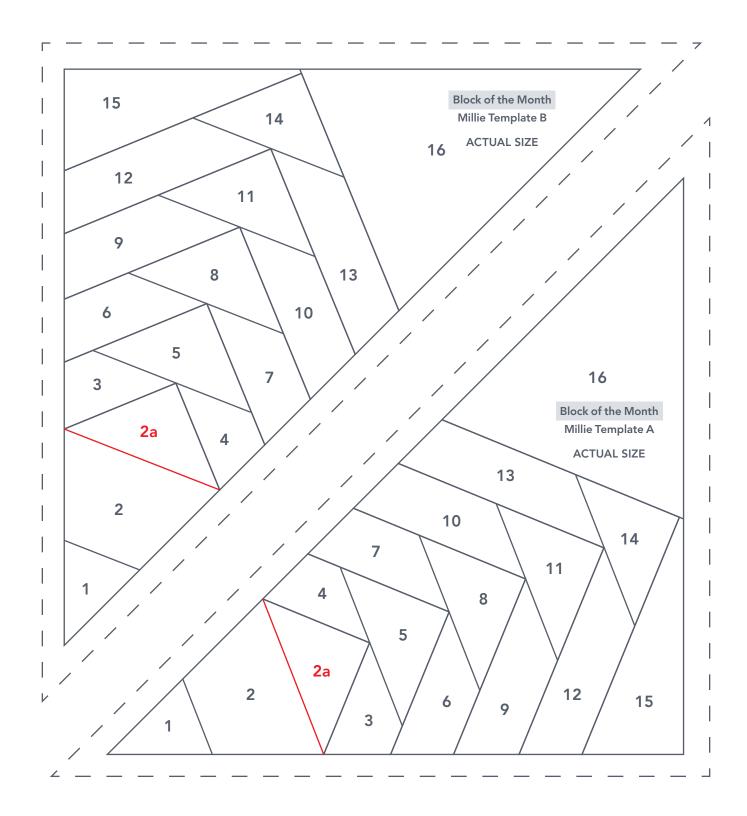

When printed at the correct size, this box will measure 1in / 26mm square

BLOCK OF THE MONTH Lynne Goldsworthy page 93

Thank you for making this project from *Love Patchwork & Quilting*. The copyright for these templates belongs to the designer of the project. Please don't re-sell or distribute their work without permission. Please do not make any part of the templates or instructions available to others through your website or a third party website, or copy it multiple times without our permission. Copyright law protects creative work and unauthorised copying is illegal. We appreciate your help.