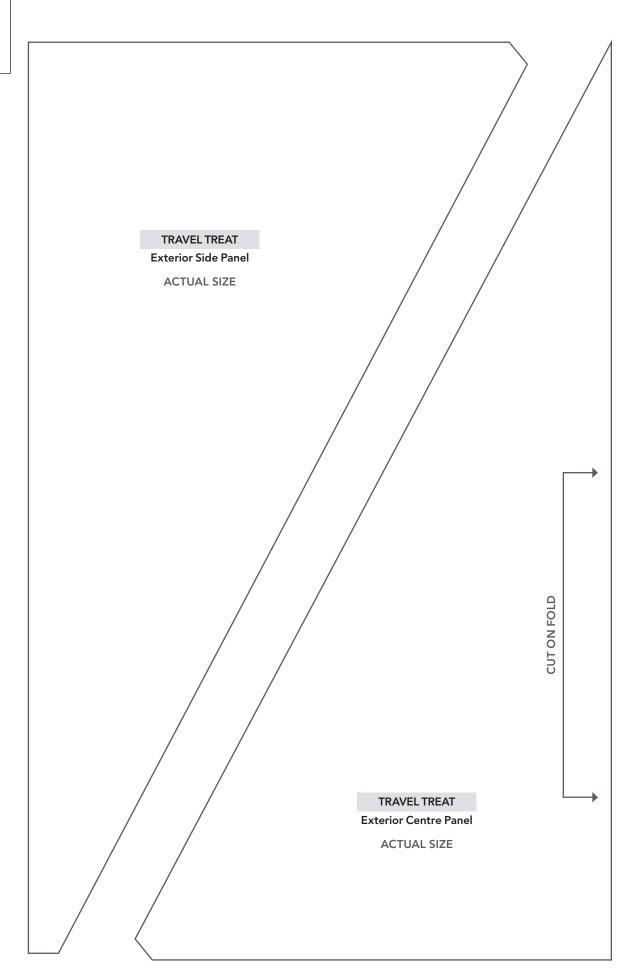

PRINT AT 100% When printed at the correct size, this box will measure lin square.

PRINT AT 100% When printed at the correct size, this box will measure lin square.

> TRAVEL TREAT Lining ACTUAL SIZE

**CUT ON FOLD** 