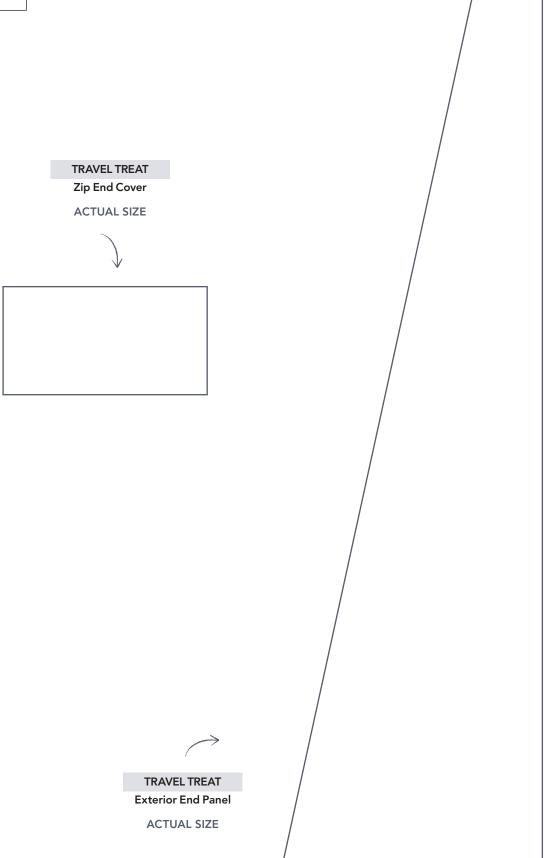

PRINT AT 100% When printed at the correct size, this box will measure lin square.

PRINT AT 100% When printed at the correct size, this box will measure lin square.

> TRAVEL TREAT Lining ACTUAL SIZE

**CUT ON FOLD** 